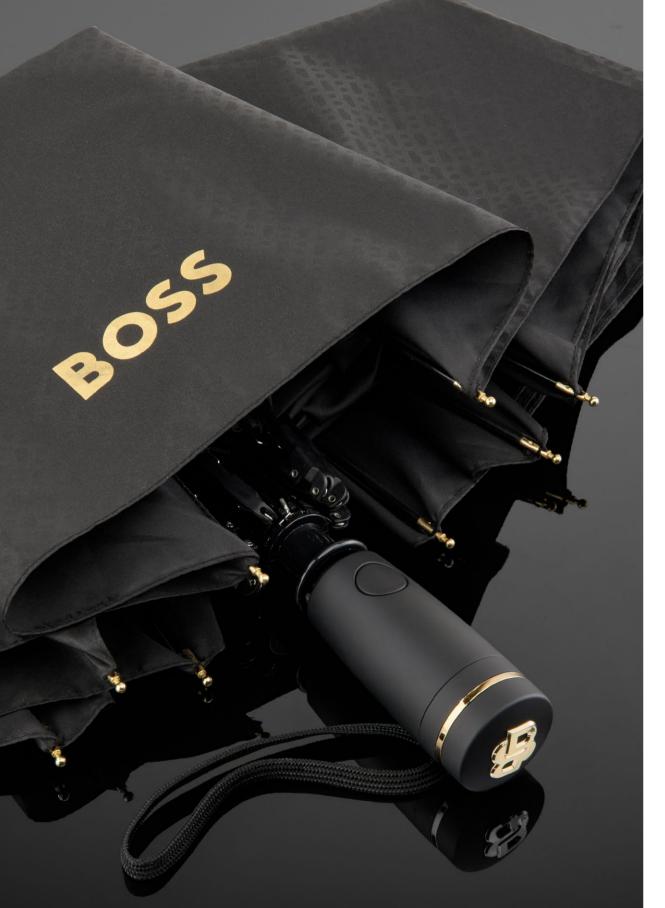

### **Functionality**

Where elegance meets practicality: the highly water-resistant canopy is set on a double automatic open-and-close system, providing a seamless user experience. The frame is crafted to be as lightweight as possible for easy handling. A luxurious external zippered sleeve with refined BOSS-engraved trims offers convenient portability.

### **Functionality**

This product was crafted with a focus on achieving minimal weight and maximum compactness, ensuring an exceptional user experience. It is equipped with an automatic opening mechanism and closes effortlessly. The sophisticated external zippered pouch features finely detailed BOSS engravings, allowing for easy transport.

### **Functionality**

This item was developed aiming for the lightest possible weight and most compact possible final product, making for an optimal user experience. The handle features a double automatic button system for easy opening and closing. The luxurious external zipped sleeve features beautiful BOSS engraved trims, and allows it to be carried around easily.

### **Functionality**

This item was developed aiming for the lightest possible weight and most compact possible final product, making for an optimal user experience. It features an automatic opening button and it is very easy to close. The luxurious external zipped sleeve features beautiful BOSS engraved trims, and allows it to be carried around easily.