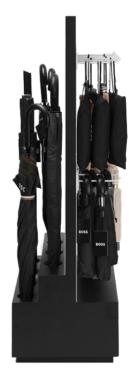

### Umbrella display – HZV024

**Size:** 600 x 400 x 1300 mm

Weight: 38.7 kg

**Capacity:** \* Pocket and Mini size : 30 pcs

\* City and Golf size : 7 pcs

Made of black lacquered MDF