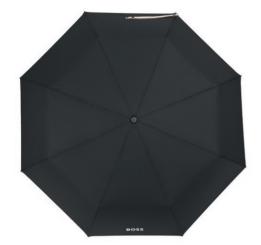

### Size

The Double B Pocket umbrella weighs 440 grams, and has a length of 32 cm when closed, which makes it very portable. It has a diameter of 105 cm when opened.

**UMBRELLA DOUBLE B** 

HUF520X - Double B Camel Pocket umbrella

UMBRELLA DOUBLE B CITY

HUN520D - Double B Black and Gun Umbrella