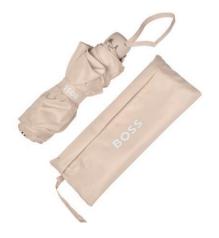

UMBRELLA

HUG311X - Triga Pocket umbrella nude

### Design

The Triga umbrella, with its nude canopy and light gold metal accents, is a statement of understated and delicate luxury, with soft contrasts and beautiful detailing. It is finished with an oversized white BOSS logo signature.

### **Functionality**

Light and compact, this umbrella has been designed to be easily carried around in its beautifully executed, waterproof pouch. All elements have been studied to render this piece light and easy to carry around on all occasions.

### Size

At 300 grams, including its external pouch, this small umbrella is the ultimate lightweight. Its height of 24 cm when closed makes it compact and easy to carry around. The diameter of the open canopy is 96 cm.