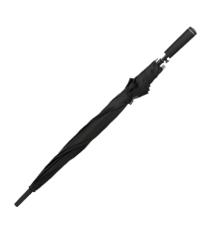

### Design

From the intricately designed three-dimensional metallic rendition of the BOSS Double B logo at the tip of the handle, to the elegant monochromatic monogrammed canopy, every detail of the Double B City has been crafted to embody an understated urban elegance. Careful attention to design elevates this umbrella, transforming it into a true statement of style that complements the modern urban lifestyle.

### **Functionality**

This product was crafted with a focus on achieving minimal weight and maximum compactness, ensuring an exceptional user experience. It is equipped with an automatic opening mechanism and closes effortlessly. The sophisticated external zippered pouch features finely detailed BOSS engravings, allowing for easy transport.

### Size

This City version weighs 650 grams, and is 91.5 cm long when closed. It has a diameter of 115 cm when opened.

UMBRELLA ICONIC CITY

HUN321A - Iconic City umbrella black