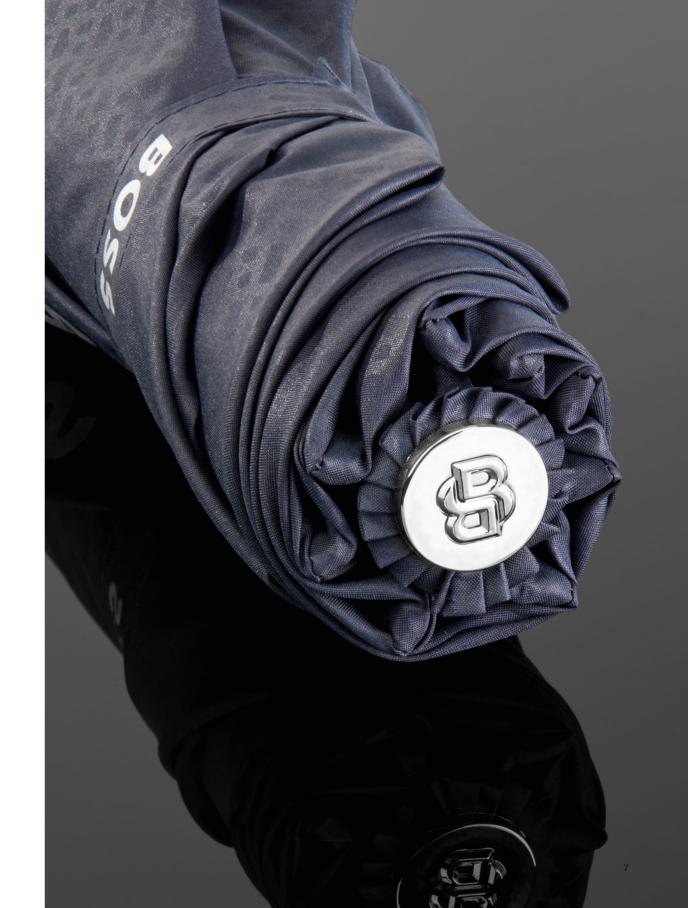

### Design

The Double B pocket umbrella features a compact and ergonomic frame. A crisp, elegant metallic rendition of the new logo appears on the tip of its handle, complemented by additional metal accents throughout the design. Matte textures, tone-on-tone monogrammed canopies, and a neutral color palette add a sophisticated contrast.

### **Functionality**

Where elegance meets practicality: the highly water-resistant canopy is set on a double automatic open-and-close system, providing a seamless user experience. The frame is crafted to be as lightweight as possible for easy handling. A luxurious external zippered sleeve with refined BOSS-engraved trims offers convenient portability.