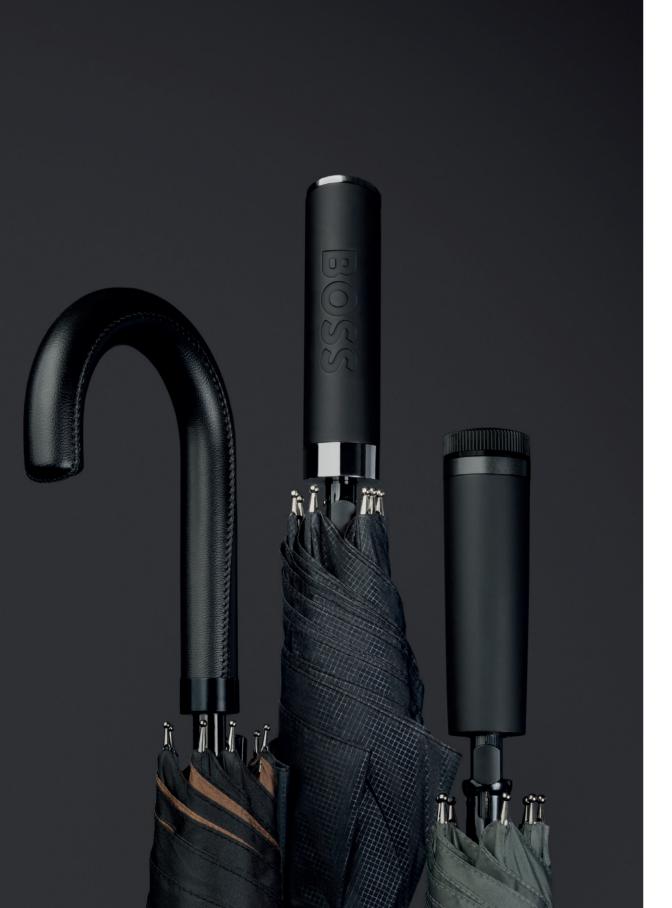

### Design

The Iconic City umbrella reflects modernity and elegance while nodding towards the new BOSS brand identity with its tricolor closing strap. Other luxurious details include a double canopy allowing for a bicolor effect: black outside, and BOSS camel inside. The handle is wrapped in grained textured fabric and embossed with the logo.

### Design

Our Iconic Pocket umbrella is a celebration of the new BOSS branding. It features a luxurious double canopy creating a bicolor effect: black outside, and BOSS camel inside. The handle is wrapped in grained textured fabric and embossed with the logo. The final touch: the tricolor iconic stripes as closing strap.

### Design

All details of our new umbrellas have been carefully designed to celebrate the new branding. From the luxurious black canopy, to carefully chosen details and gunmetal accents. The item is signed with a white BOSS logo. The final touch: the tricolor iconic stripes as closing strap.