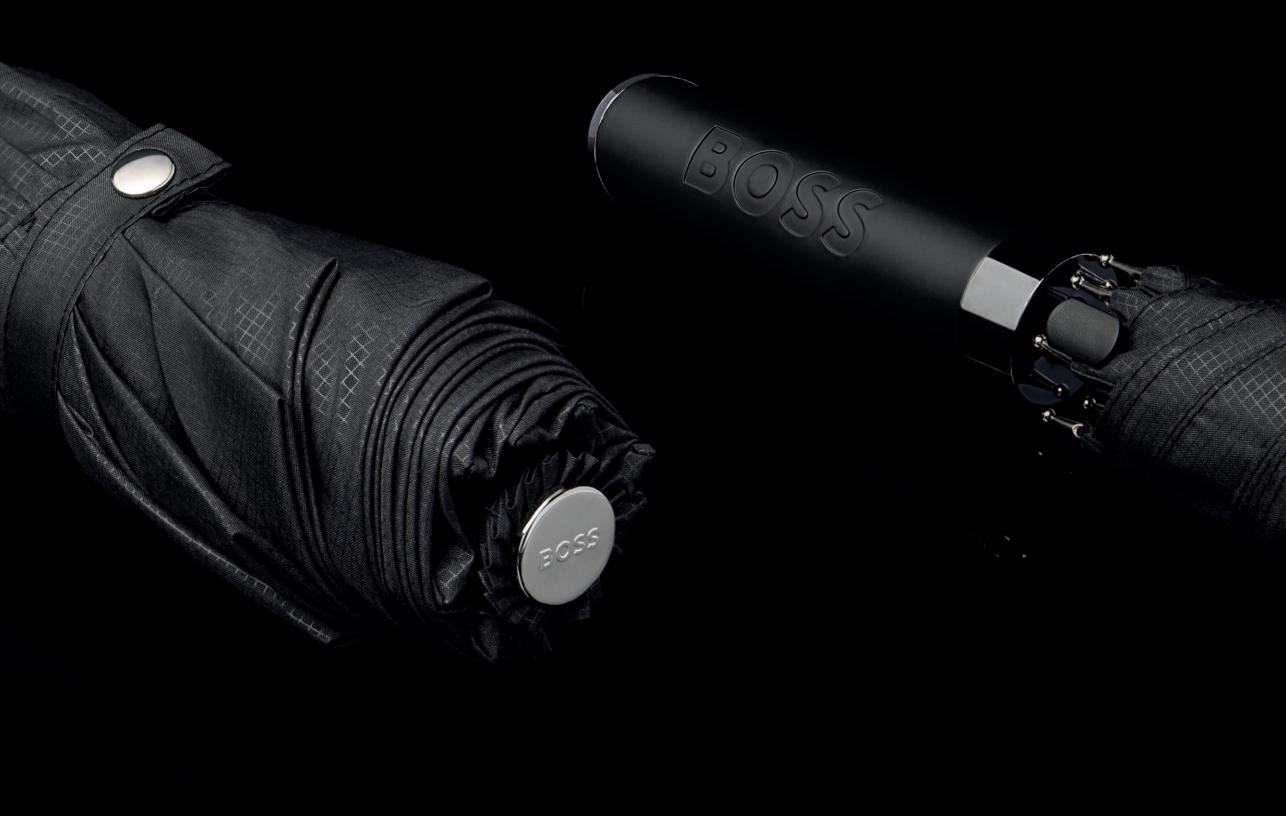

### Design

The Double B pocket umbrella features a compact and ergonomic frame. A crisp, elegant metallic rendition of the new logo appears on the tip of its handle, complemented by additional metal accents throughout the design. Matte textures, tone-on-tone monogrammed canopies, and a neutral color palette add a sophisticated contrast.

### **Functionality**

Where elegance meets practicality: the highly water-resistant canopy is set on a double automatic open-and-close system, providing a seamless user experience. The frame is crafted to be as lightweight as possible for easy handling. A luxurious external zippered sleeve with refined BOSS-engraved trims offers convenient portability.

### Design

From the intricately designed three-dimensional metallic rendition of the BOSS Double B logo at the tip of the handle, to the elegant monochromatic monogrammed canopy, every detail of the Double B City has been crafted to embody an understated urban elegance. Careful attention to design elevates this umbrella, transforming it into a true statement of style that complements the modern urban lifestyle.

### **Functionality**

This product was crafted with a focus on achieving minimal weight and maximum compactness, ensuring an exceptional user experience. It is equipped with an automatic opening mechanism and closes effortlessly. The sophisticated external zippered pouch features finely detailed BOSS engravings, allowing for easy transport.