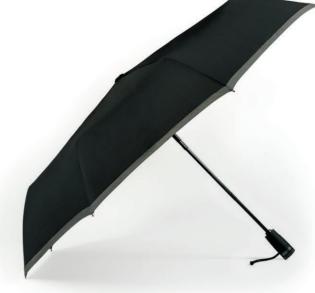

### Design

The compact and ergonomic silhouette of the GEAR Pocket umbrella is enhanced with luxurious details borrowed from activewear, such as a rubber-finished handle. This format is available in four colors, playing on color contrast for a very modern and vibrant result.

### **Functionality**

Where style meets function: the highly water-resistant canopy is mounted on a double automatic opening and closing system, for a very comfortable user experience.

### Size

Compact and easy to carry around, this item weighs only 420 grams. It is 32 cm long when closed and has a diameter of 105 cm when opened.

UMBRELLA GEAR POCKET

HUF007L - GEAR Pocket umbrella blue

HUF007A - GEAR Pocket umbrella black

HUF007F - GEAR Pocket umbrella khaki
HUF007P - GEAR Pocket umbrella red

UMBRELLA GEAR CITY

HUN007A - GEAR City umbrella black