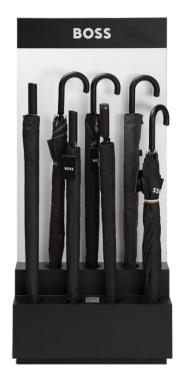

### Umbrella display – HZV024

**Size:** 600 x 400 x 1300 mm

Weight: 38.7 kg

**Capacity:** \* Pocket and Mini size : 30 pcs

\* City and Golf size : 7 pcs

Made of black lacquered MDF