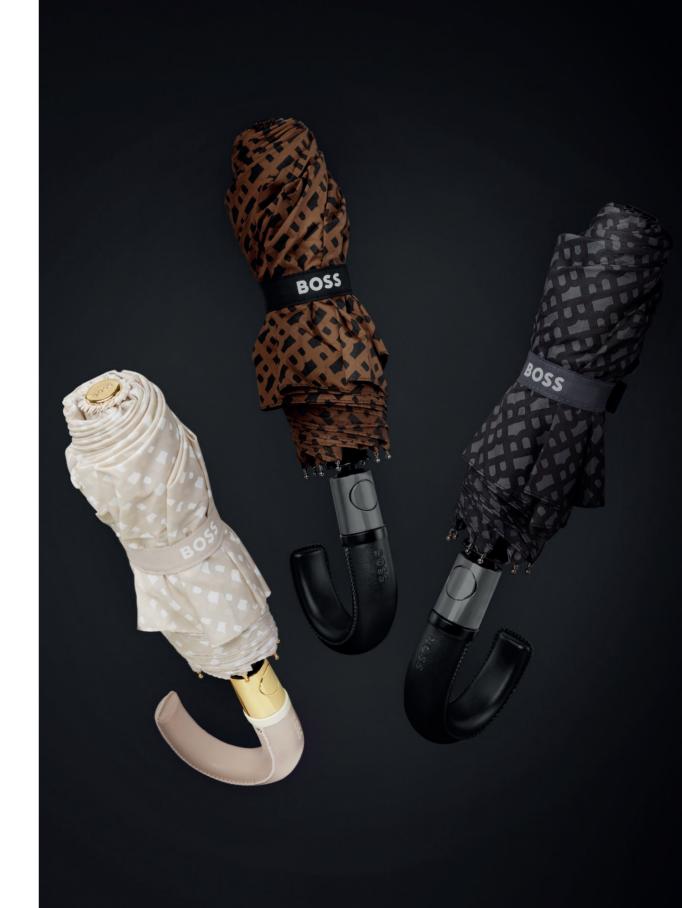

### Design

The Double B pocket umbrella features a compact and ergonomic frame. A crisp, elegant metallic rendition of the new logo appears on the tip of its handle, complemented by additional metal accents throughout the design. Matte textures, tone-on-tone monogrammed canopies, and a neutral color palette add a sophisticated contrast.

### **Functionality**

Where elegance meets practicality: the highly water-resistant canopy is set on a double automatic open-and-close system, providing a seamless user experience. The frame is crafted to be as lightweight as possible for easy handling. A luxurious external zippered sleeve with refined BOSS-engraved trims offers convenient portability.

### Size

The Double B Pocket umbrella weighs 440 grams, and has a length of 32 cm when closed, which makes it very portable. It has a diameter of 105 cm when opened.

**UMBRELLA DOUBLE B** 

HUF520X - Double B Camel Pocket umbrella

### Design

Our Iconic Pocket Monogram umbrella features a monogram printed canopy. With its understated and neutral palette, it is simultaneously boldly branded and easy to wear. Mounted on a timeless umbrella form, the result is quietly intriguing and luxurious.

### Design

Built on a classical, timeless frame, this umbrella is elevated by its monogrammed canopy, playing with neutral palettes on a wildly graphical pattern. Luxurious finishing touches such as a handle wrapped in soft, pebbled material and a branded closing strap bring the BOSS signature to this piece.