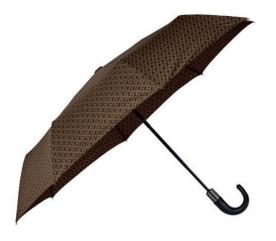

HUF310J - Monogram Pocket umbrella dark grey

HUF310X - Monogram Pocket umbrella nude

HUF310Y - Monogram Pocket umbrella camel

HUF310J - Monogram Pocket umbrella dark grey

HUF310Y - Monogram Pocket umbrella camel

HUF310X - Monogram Pocket umbrella nude

UMBRELLA MONOGRAM CITY

- 1. HUN310J Monogram City umbrella dark grey
- 2. HUN310Y Monogram City umbrella camel