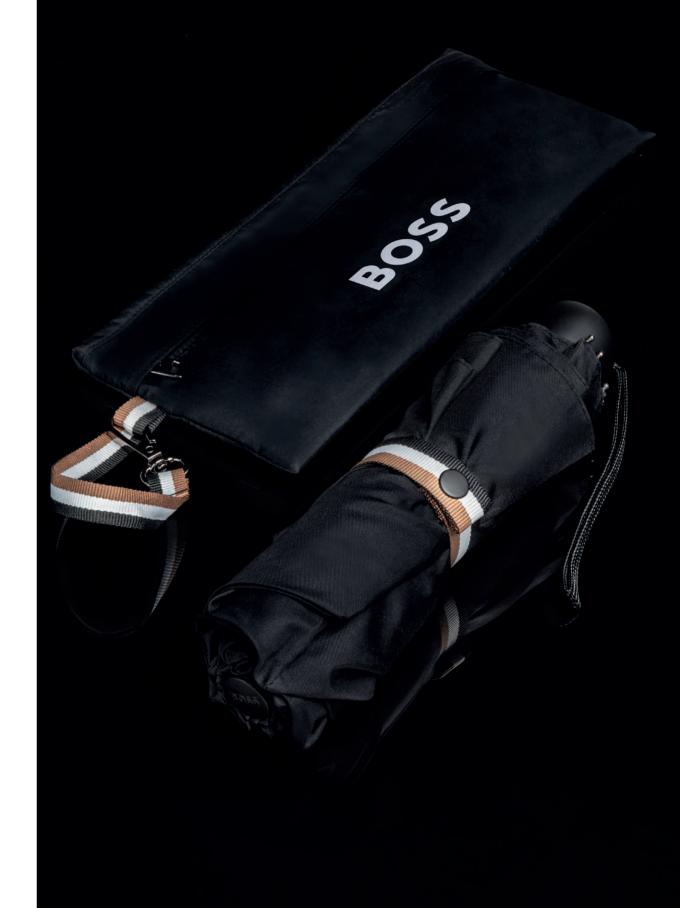

### Design

The Double B pocket umbrella features a compact and ergonomic frame. A crisp, elegant metallic rendition of the new logo appears on the tip of its handle, complemented by additional metal accents throughout the design. Matte textures, tone-on-tone monogrammed canopies, and a neutral color palette add a sophisticated contrast.

### **Functionality**

Where elegance meets practicality: the highly water-resistant canopy is set on a double automatic open-and-close system, providing a seamless user experience. The frame is crafted to be as lightweight as possible for easy handling. A luxurious external zippered sleeve with refined BOSS-engraved trims offers convenient portability.

### Size

The Double B Pocket umbrella weighs 440 grams, and has a length of 32 cm when closed, which makes it very portable. It has a diameter of 105 cm when opened.

**UMBRELLA DOUBLE B** 

HUF520X - Double B Camel Pocket umbrella