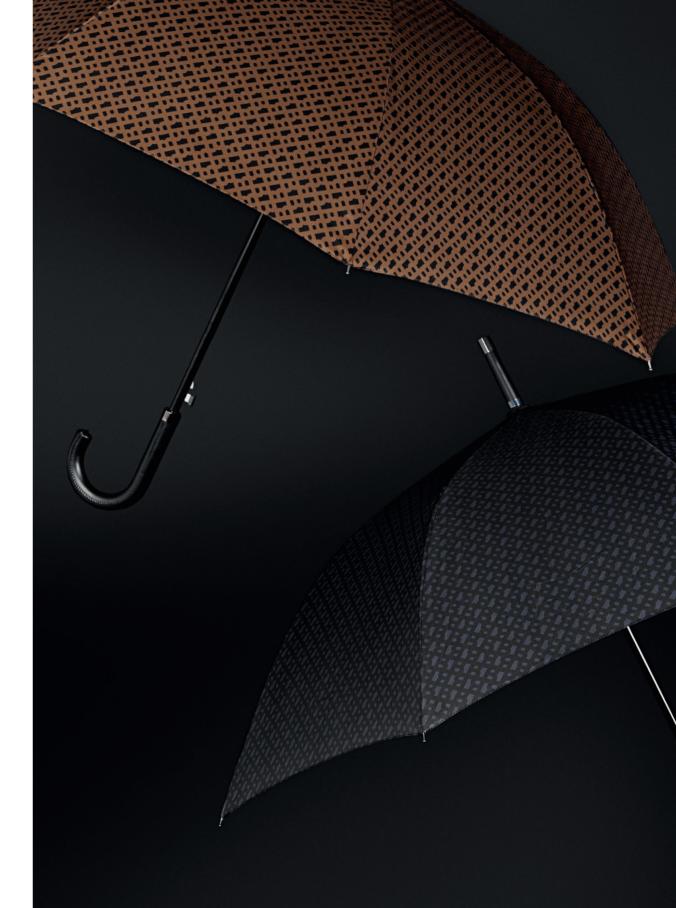

### Design

From the intricately designed three-dimensional metallic rendition of the BOSS Double B logo at the tip of the handle, to the elegant monochromatic monogrammed canopy, every detail of the Double B City has been crafted to embody an understated urban elegance. Careful attention to design elevates this umbrella, transforming it into a true statement of style that complements the modern urban lifestyle.

### **Functionality**

This product was crafted with a focus on achieving minimal weight and maximum compactness, ensuring an exceptional user experience. It is equipped with an automatic opening mechanism and closes effortlessly. The sophisticated external zippered pouch features finely detailed BOSS engravings, allowing for easy transport.

### Size

This City version weighs 650 grams, and is 91.5 cm long when closed. It has a diameter of 115 cm when opened.

UMBRELLA ICONIC CITY

HUN321A - Iconic City umbrella black