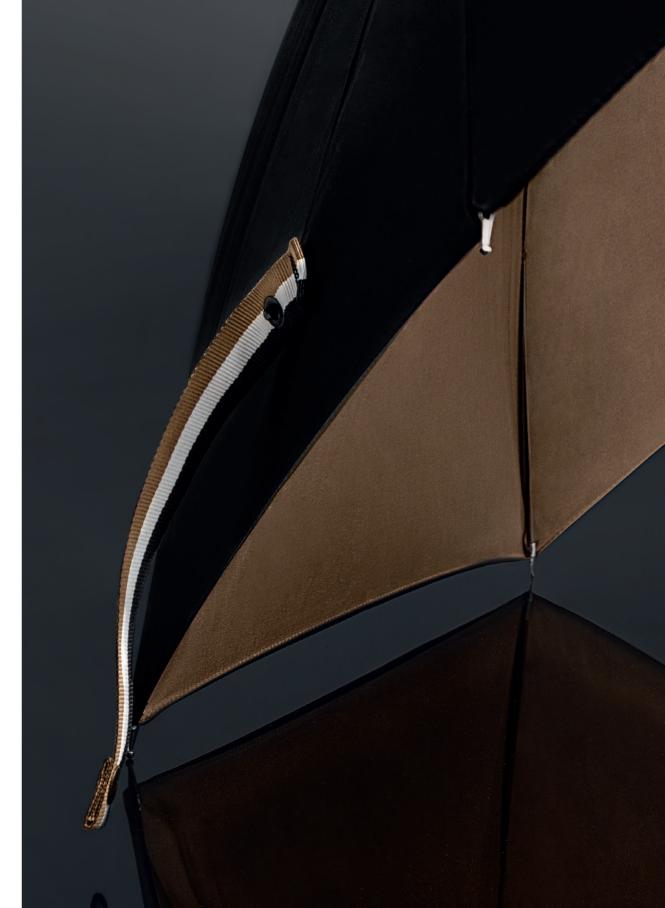

### Design

The Double B pocket umbrella features a compact and ergonomic frame. A crisp, elegant metallic rendition of the new logo appears on the tip of its handle, complemented by additional metal accents throughout the design. Matte textures, tone-on-tone monogrammed canopies, and a neutral color palette add a sophisticated contrast.

### **Functionality**

Where elegance meets practicality: the highly water-resistant canopy is set on a double automatic open-and-close system, providing a seamless user experience. The frame is crafted to be as lightweight as possible for easy handling. A luxurious external zippered sleeve with refined BOSS-engraved trims offers convenient portability.

### Size

The Double B Pocket umbrella weighs 440 grams, and has a length of 32 cm when closed, which makes it very portable. It has a diameter of 105 cm when opened.

**UMBRELLA DOUBLE B** 

HUF520X - Double B Camel Pocket umbrella