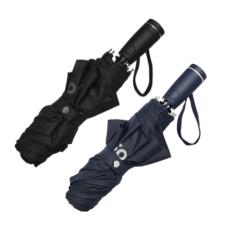

UMBRELLA DOUBLE B CITY

HUN520D - Double B Black and Gun Umbrella

### Design

From the intricately designed three-dimensional metallic rendition of the BOSS Double B logo at the tip of the handle, to the elegant monochromatic monogrammed canopy, every detail of the Double B City has been crafted to embody an understated urban elegance. Careful attention to design elevates this umbrella, transforming it into a true statement of style that complements the modern urban lifestyle.

### **Functionality**

This product was crafted with a focus on achieving minimal weight and maximum compactness, ensuring an exceptional user experience. It is equipped with an automatic opening mechanism and closes effortlessly. The sophisticated external zippered pouch features finely detailed BOSS engravings, allowing for easy transport.

### Size

This City version weighs 650 grams, and is 91.5 cm long when closed. It has a diameter of 115 cm when opened.

UMBRELLA ICONIC CITY

HUN321A - Iconic City umbrella black