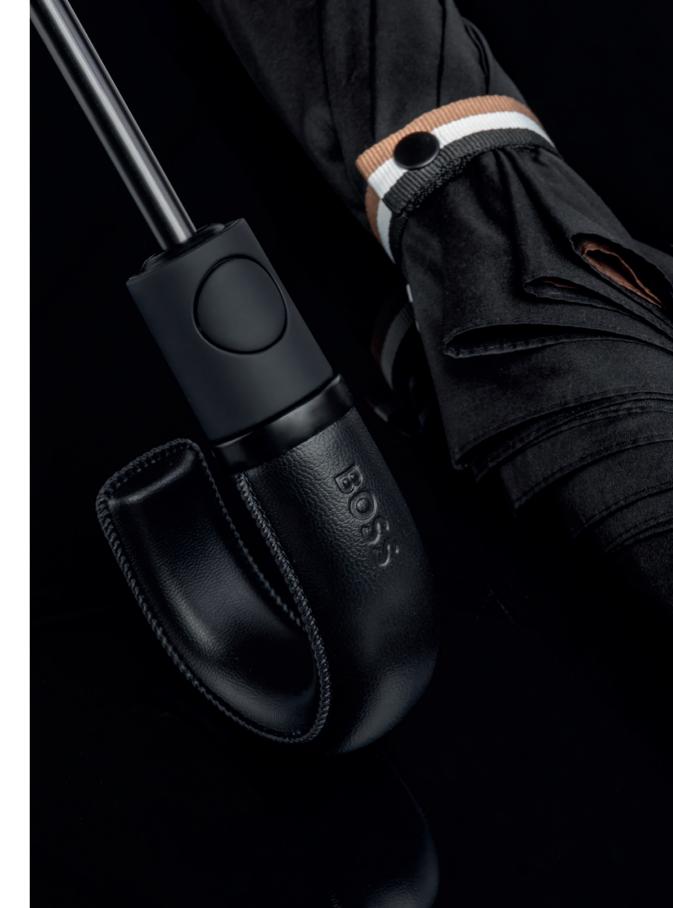

### Design

The Double B pocket umbrella features a compact and ergonomic frame. A crisp, elegant metallic rendition of the new logo appears on the tip of its handle, complemented by additional metal accents throughout the design. Matte textures, tone-on-tone monogrammed canopies, and a neutral color palette add a sophisticated contrast.

### **Functionality**

Where elegance meets practicality: the highly water-resistant canopy is set on a double automatic open-and-close system, providing a seamless user experience. The frame is crafted to be as lightweight as possible for easy handling. A luxurious external zippered sleeve with refined BOSS-engraved trims offers convenient portability.

### Size

The Double B Pocket umbrella weighs 440 grams, and has a length of 32 cm when closed, which makes it very portable. It has a diameter of 105 cm when opened.

**UMBRELLA DOUBLE B** 

HUF520X - Double B Camel Pocket umbrella