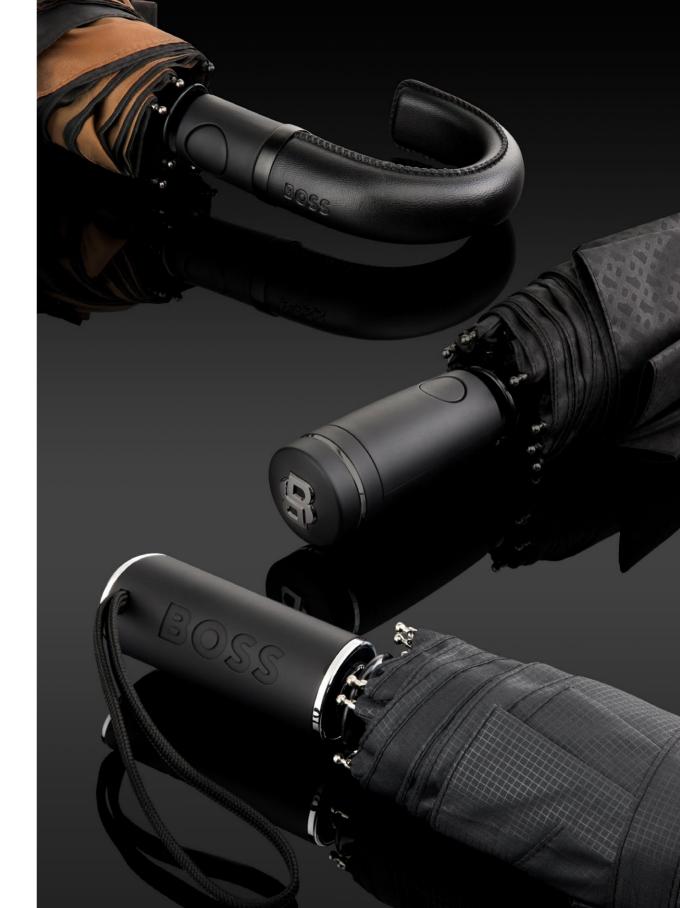

### Design

The Double B pocket umbrella features a compact and ergonomic frame. A crisp, elegant metallic rendition of the new logo appears on the tip of its handle, complemented by additional metal accents throughout the design. Matte textures, tone-on-tone monogrammed canopies, and a neutral color palette add a sophisticated contrast.

### **Functionality**

Where elegance meets practicality: the highly water-resistant canopy is set on a double automatic open-and-close system, providing a seamless user experience. The frame is crafted to be as lightweight as possible for easy handling. A luxurious external zippered sleeve with refined BOSS-engraved trims offers convenient portability.

### Design

From the intricately designed three-dimensional metallic rendition of the BOSS Double B logo at the tip of the handle, to the elegant monochromatic monogrammed canopy, every detail of the Double B City has been crafted to embody an understated urban elegance. Careful attention to design elevates this umbrella, transforming it into a true statement of style that complements the modern urban lifestyle.

### **Functionality**

This product was crafted with a focus on achieving minimal weight and maximum compactness, ensuring an exceptional user experience. It is equipped with an automatic opening mechanism and closes effortlessly. The sophisticated external zippered pouch features finely detailed BOSS engravings, allowing for easy transport.