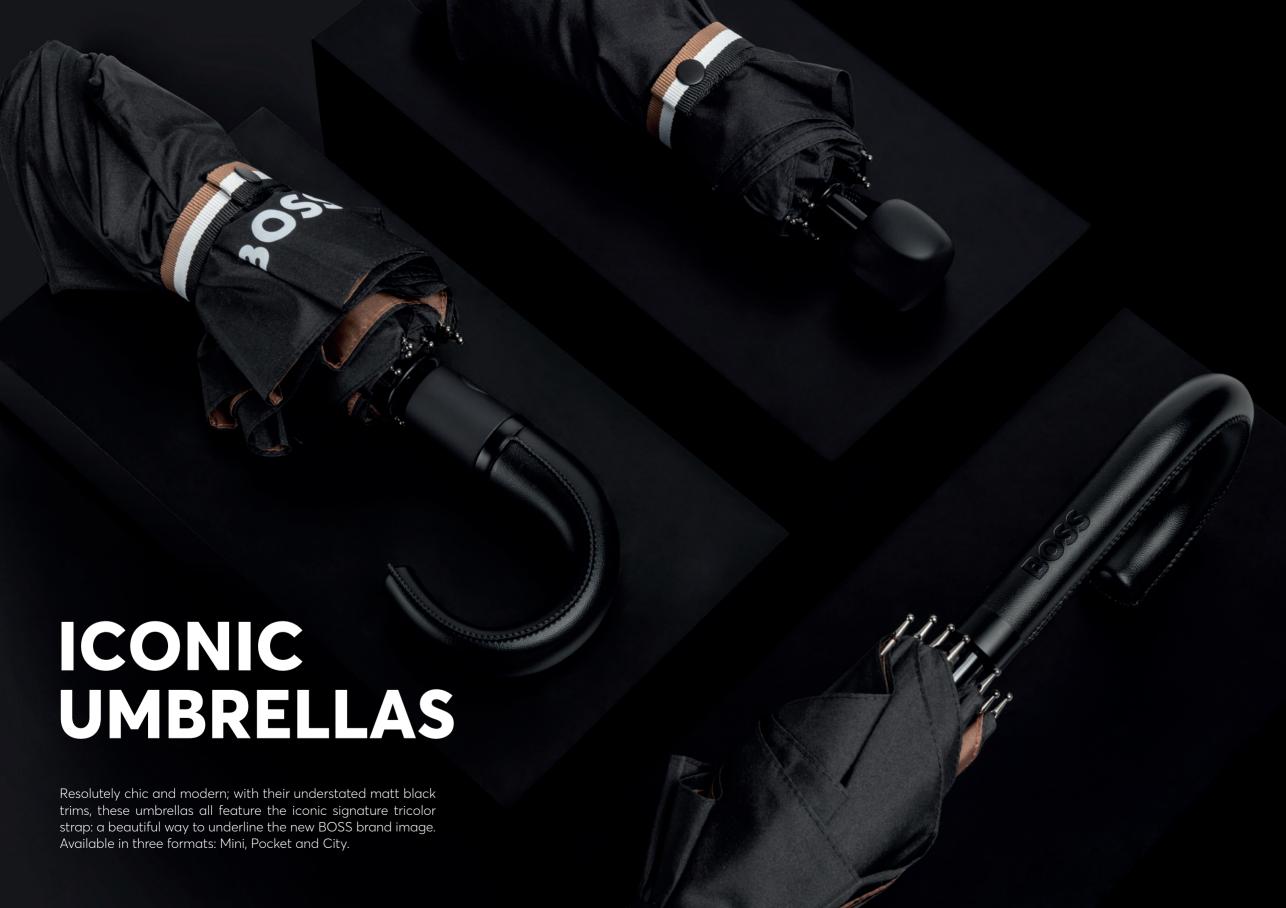

### Design

The Iconic City umbrella reflects modernity and elegance while nodding towards the new BOSS brand identity with its tricolor closing strap. Other luxurious details include a double canopy allowing for a bicolor effect: black outside, and BOSS camel inside. The handle is wrapped in grained textured fabric and embossed with the logo.

The umbrella opens with a convenient button system, facilitating a smooth user experience.

### Size

The City umbrella weighs 600 grams, is 91 cm long and has a diameter of 113 cm when opened.

UMBRELLA ICONIC POCKET

HUF321A - Iconic Pocket umbrella black

### Design

Our Iconic Pocket umbrella is a celebration of the new BOSS branding. It features a luxurious double canopy creating a bicolor effect: black outside, and BOSS camel inside. The handle is wrapped in grained textured fabric and embossed with the logo. The final touch: the tricolor iconic stripes as closing strap.

The handle features a double automatic button system for optimal and easy opening and closing: an accessory at the crossroad between style and functionality.

### Size

The Pocket umbrella weighs 500 grams, and has a length of 35.5 cm when closed, which makes it ideal to carry around. It has a diameter of 102 cm when opened.

UMBRELLA ICONIC MINI

HUG321A - Iconic Mini umbrella black

### Design

All details of our new umbrellas have been carefully designed to celebrate the new branding. From the luxurious black canopy, to carefully chosen details and gunmetal accents. The item is signed with a white BOSS logo. The final touch: the tricolor iconic stripes as closing strap.

### **Functionality**

Light and compact, the Iconic Mini umbrella has been designed to be easily carried around in its beautifully executed, waterproof pouch. All elements have been studied to make this piece as light and easy to carry as possible.

### Size

At 300 grams, including its external pouch, this small umbrella is the ultimate lightweight. Its height of 24 cm when closed makes it compact and easy to carry around. The diameter of the open canopy is 96 cm.