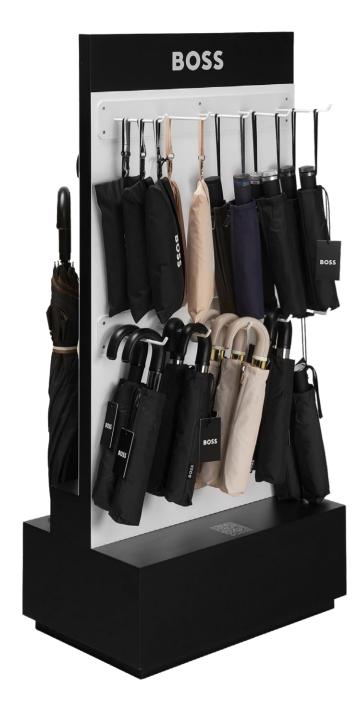

### Umbrella display – HZV024

**Size:** 600 x 400 x 1300 mm

Weight: 38.7 kg

**Capacity:** \* Pocket and Mini size : 30 pcs

\* City and Golf size : 7 pcs

Made of black lacquered MDF