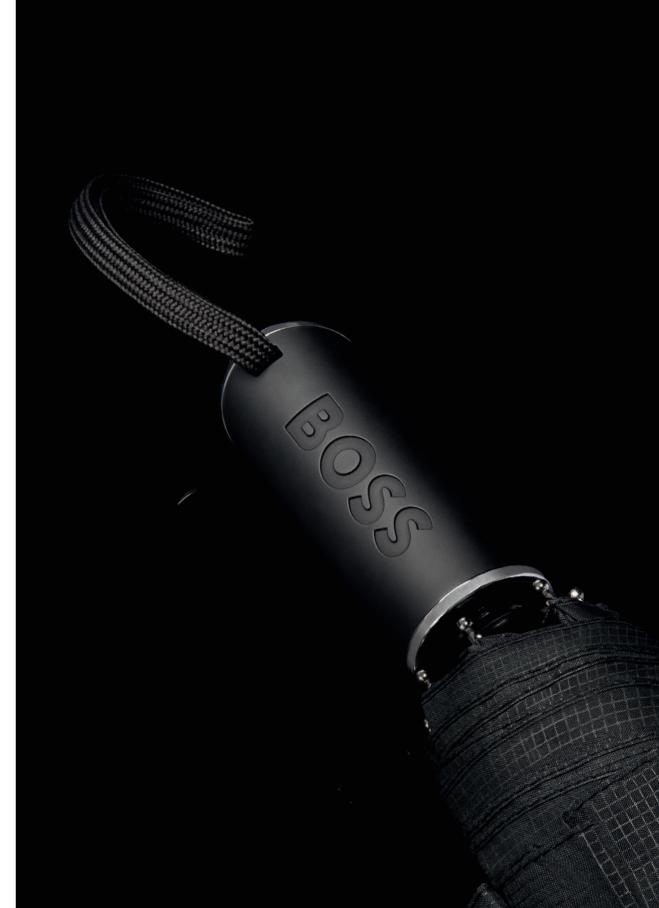

### Design

The Double B pocket umbrella features a compact and ergonomic frame. A crisp, elegant metallic rendition of the new logo appears on the tip of its handle, complemented by additional metal accents throughout the design. Matte textures, tone-on-tone monogrammed canopies, and a neutral color palette add a sophisticated contrast.

### **Functionality**

Where elegance meets practicality: the highly water-resistant canopy is set on a double automatic open-and-close system, providing a seamless user experience. The frame is crafted to be as lightweight as possible for easy handling. A luxurious external zippered sleeve with refined BOSS-engraved trims offers convenient portability.