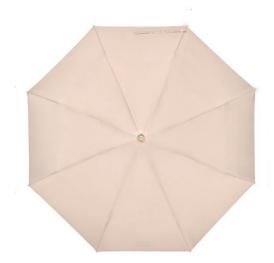

### Design

The Triga umbrella, with its nude canopy and light gold metal accents, is a statement of understated and delicate luxury, with soft contrasts and beautiful detailing. It is finished with an oversized white BOSS logo signature.

### **Functionality**

Light and compact, this umbrella has been designed to be easily carried around in its beautifully executed, waterproof pouch. All elements have been studied to render this piece light and easy to carry around on all occasions.

### Size

At 300 grams, including its external pouch, this small umbrella is the ultimate lightweight. Its height of 24 cm when closed makes it compact and easy to carry around. The diameter of the open canopy is 96 cm.