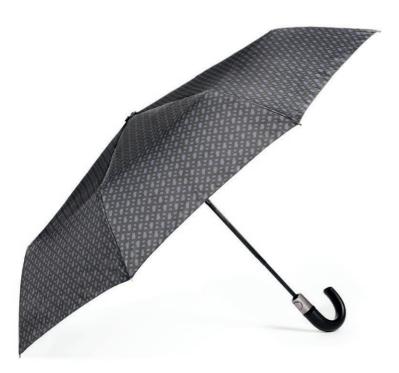

UMBRELLA DOUBLE B CITY

HUN520D - Double B Black and Gun Umbrella

### Design

From the intricately designed three-dimensional metallic rendition of the BOSS Double B logo at the tip of the handle, to the elegant monochromatic monogrammed canopy, every detail of the Double B City has been crafted to embody an understated urban elegance. Careful attention to design elevates this umbrella, transforming it into a true statement of style that complements the modern urban lifestyle.

### **Functionality**

This product was crafted with a focus on achieving minimal weight and maximum compactness, ensuring an exceptional user experience. It is equipped with an automatic opening mechanism and closes effortlessly. The sophisticated external zippered pouch features finely detailed BOSS engravings, allowing for easy transport.

### Size

This City version weighs 650 grams, and is 91.5 cm long when closed. It has a diameter of 115 cm when opened.

UMBRELLA ICONIC CITY

HUN321A - Iconic City umbrella black