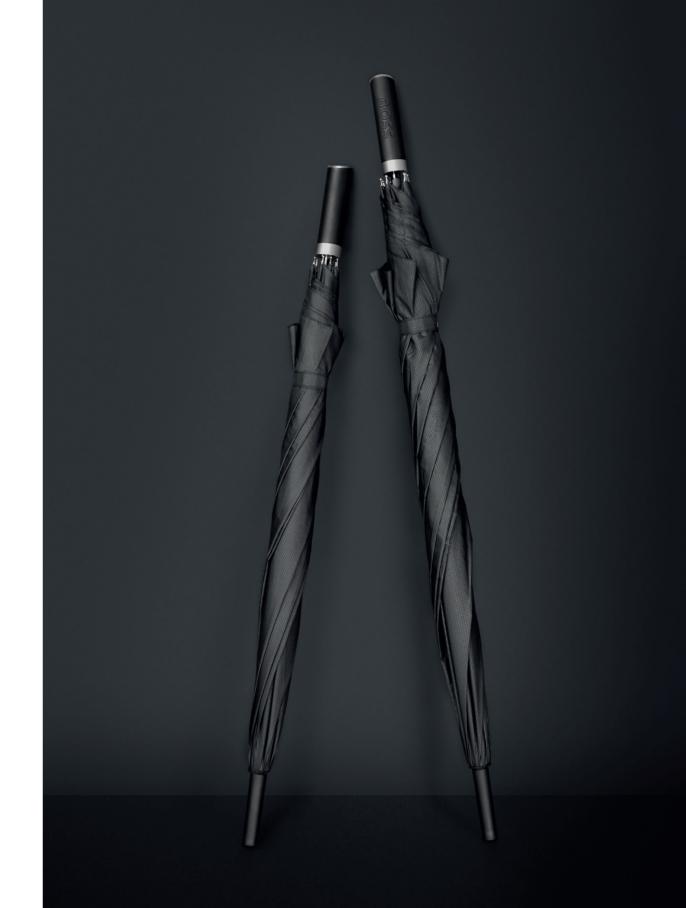

### Design

The Double B pocket umbrella features a compact and ergonomic frame. A crisp, elegant metallic rendition of the new logo appears on the tip of its handle, complemented by additional metal accents throughout the design. Matte textures, tone-on-tone monogrammed canopies, and a neutral color palette add a sophisticated contrast.

### **Functionality**

Where elegance meets practicality: the highly water-resistant canopy is set on a double automatic open-and-close system, providing a seamless user experience. The frame is crafted to be as lightweight as possible for easy handling. A luxurious external zippered sleeve with refined BOSS-engraved trims offers convenient portability.

### Size

The Double B Pocket umbrella weighs 440 grams, and has a length of 32 cm when closed, which makes it very portable. It has a diameter of 105 cm when opened.

**UMBRELLA DOUBLE B** 

HUF520X - Double B Camel Pocket umbrella