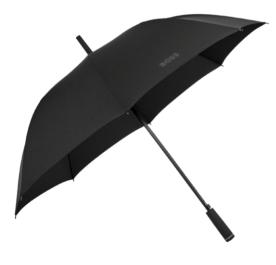

### Design

The Iconic City umbrella reflects modernity and elegance while nodding towards the new BOSS brand identity with its tricolor closing strap. Other luxurious details include a double canopy allowing for a bicolor effect: black outside, and BOSS camel inside. The handle is wrapped in grained textured fabric and embossed with the logo.

The umbrella opens with a convenient button system, facilitating a smooth user experience.

### Size

The City umbrella weighs 600 grams, is 91 cm long and has a diameter of 113 cm when opened.

UMBRELLA ICONIC POCKET

HUF321A - Iconic Pocket umbrella black