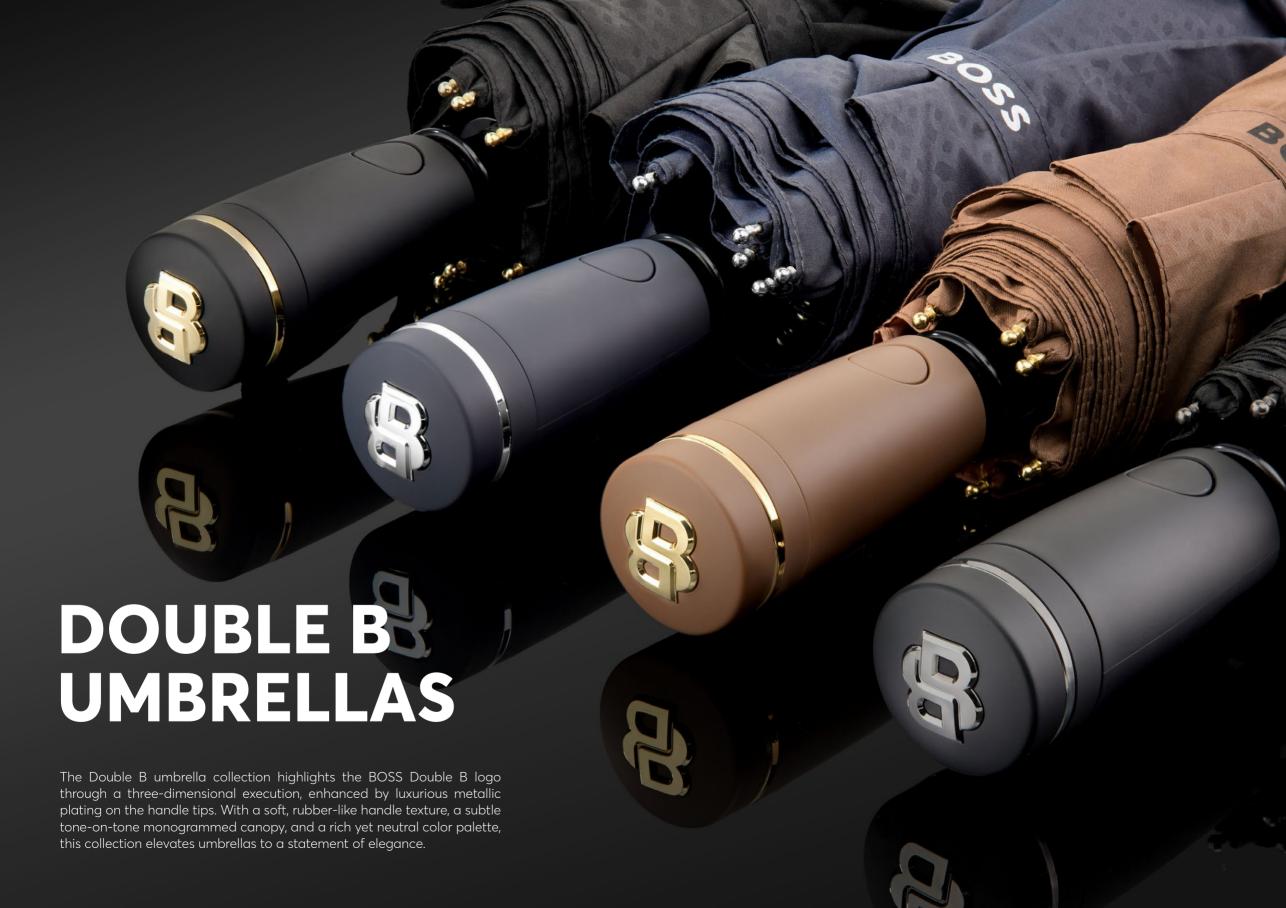

### Design

The Double B pocket umbrella features a compact and ergonomic frame. A crisp, elegant metallic rendition of the new logo appears on the tip of its handle, complemented by additional metal accents throughout the design. Matte textures, tone-on-tone monogrammed canopies, and a neutral color palette add a sophisticated contrast.

### **Functionality**

Where elegance meets practicality: the highly water-resistant canopy is set on a double automatic open-and-close system, providing a seamless user experience. The frame is crafted to be as lightweight as possible for easy handling. A luxurious external zippered sleeve with refined BOSS-engraved trims offers convenient portability.

### Size

The Double B Pocket umbrella weighs 440 grams, and has a length of 32 cm when closed, which makes it very portable. It has a diameter of 105 cm when opened.

**UMBRELLA DOUBLE B** 

HUF520X - Double B Camel Pocket umbrella