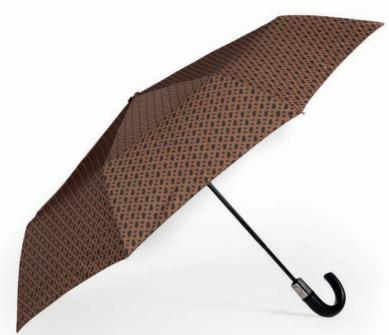

### Size

The Double B Pocket umbrella weighs 440 grams, and has a length of 32 cm when closed, which makes it very portable. It has a diameter of 105 cm when opened.

**UMBRELLA DOUBLE B** 

HUF520X - Double B Camel Pocket umbrella

UMBRELLA DOUBLE B CITY

HUN520D - Double B Black and Gun Umbrella