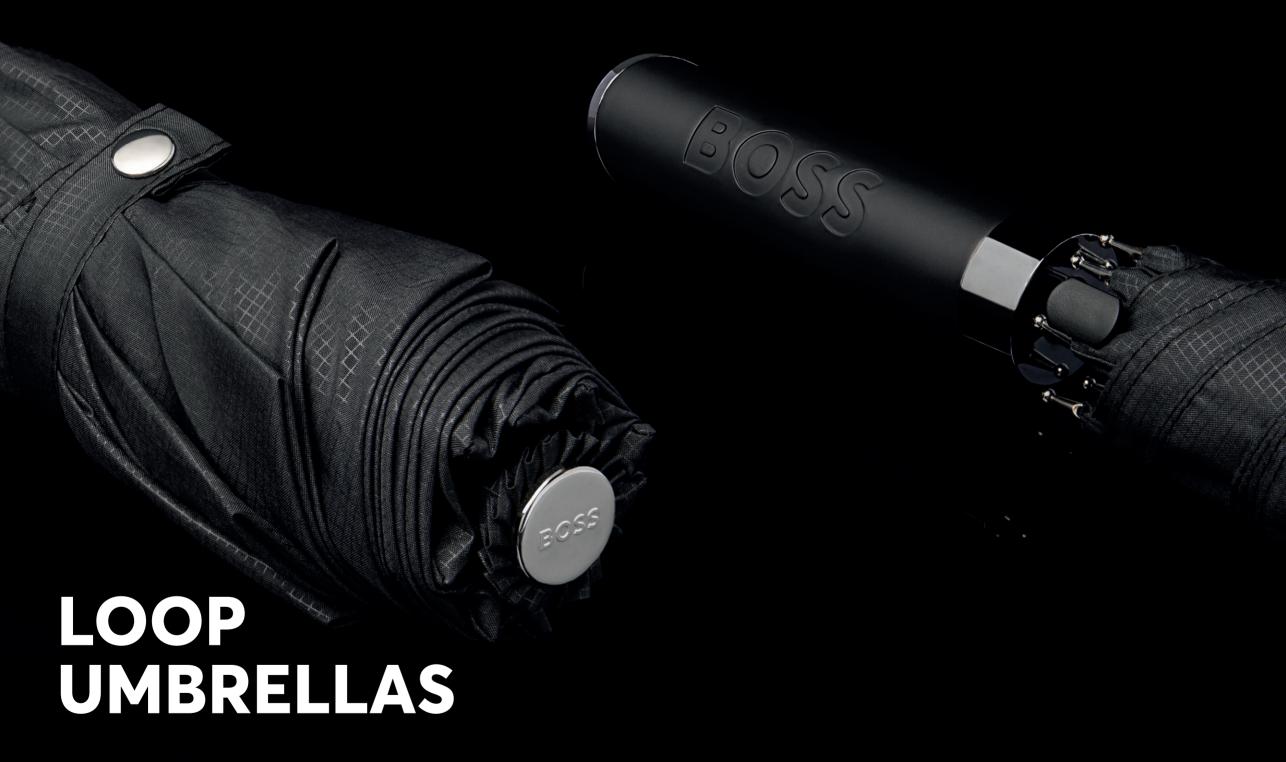

The Loop umbrella collection is a celebration of luxurious minimalism. Analogous features include a simplistic handle, angled-cut and embossed with an oversized, yet understated BOSS logo, crisp chrome accents and black canopies, made compelling by their UV-printed grid patterns.

### Design

Our Loop Pocket umbrella is a minimalist statement piece. Its tilted handle features an oversized BOSS embossed logo, and is finished with beautiful chrome trims for a resolutely luxe feel. The black canopy is made interesting by an understated, tone-on-tone grid-like pattern.

### **Functionality**

This item was developed aiming for the lightest possible weight and most compact possible final product, making for an optimal user experience. The handle features a double automatic button system for easy opening and closing. The luxurious external zipped sleeve features beautiful BOSS engraved trims, and allows it to be carried around easily.