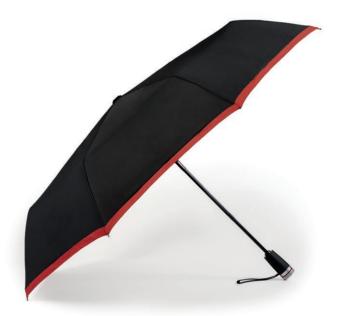

### Design

The compact and ergonomic silhouette of the GEAR Pocket umbrella is enhanced with luxurious details borrowed from activewear, such as a rubber-finished handle. This format is available in four colors, playing on color contrast for a very modern and vibrant result.

### Size

Compact and easy to carry around, this item weighs only 420 grams. It is 32 cm long when closed and has a diameter of 105 cm when opened.

UMBRELLA GEAR POCKET

HUF007L - GEAR Pocket umbrella blue

HUF007A - GEAR Pocket umbrella black

HUF007F - GEAR Pocket umbrella khaki
HUF007P - GEAR Pocket umbrella red

UMBRELLA GEAR CITY

HUN007A - GEAR City umbrella black