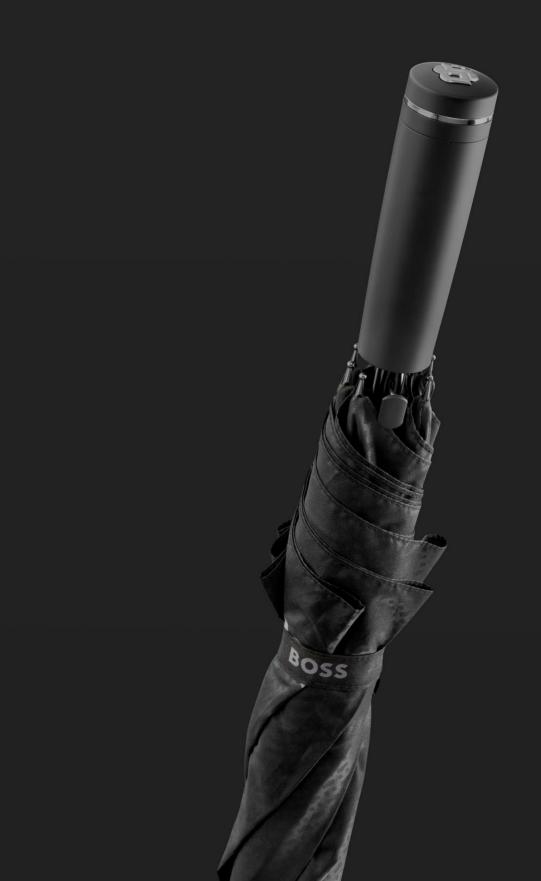

### Design

The Double B pocket umbrella features a compact and ergonomic frame. A crisp, elegant metallic rendition of the new logo appears on the tip of its handle, complemented by additional metal accents throughout the design. Matte textures, tone-on-tone monogrammed canopies, and a neutral color palette add a sophisticated contrast.

### **Functionality**

Where elegance meets practicality: the highly water-resistant canopy is set on a double automatic open-and-close system, providing a seamless user experience. The frame is crafted to be as lightweight as possible for easy handling. A luxurious external zippered sleeve with refined BOSS-engraved trims offers convenient portability.

### Size

The Double B Pocket umbrella weighs 440 grams, and has a length of 32 cm when closed, which makes it very portable. It has a diameter of 105 cm when opened.

**UMBRELLA DOUBLE B** 

HUF520X - Double B Camel Pocket umbrella