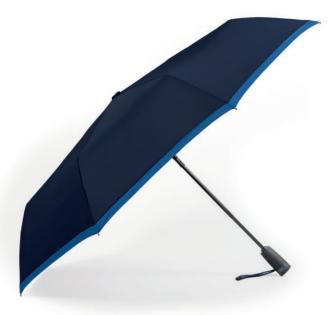

### Design

The compact and ergonomic silhouette of the GEAR Pocket umbrella is enhanced with luxurious details borrowed from activewear, such as a rubber-finished handle. This format is available in four colors, playing on color contrast for a very modern and vibrant result.

### Size

Compact and easy to carry around, this item weighs only 420 grams. It is 32 cm long when closed and has a diameter of 105 cm when opened.

UMBRELLA GEAR POCKET

HUF007L - GEAR Pocket umbrella blue

HUF007A - GEAR Pocket umbrella black

HUF007F - GEAR Pocket umbrella khaki
HUF007P - GEAR Pocket umbrella red

UMBRELLA GEAR CITY

HUN007A - GEAR City umbrella black