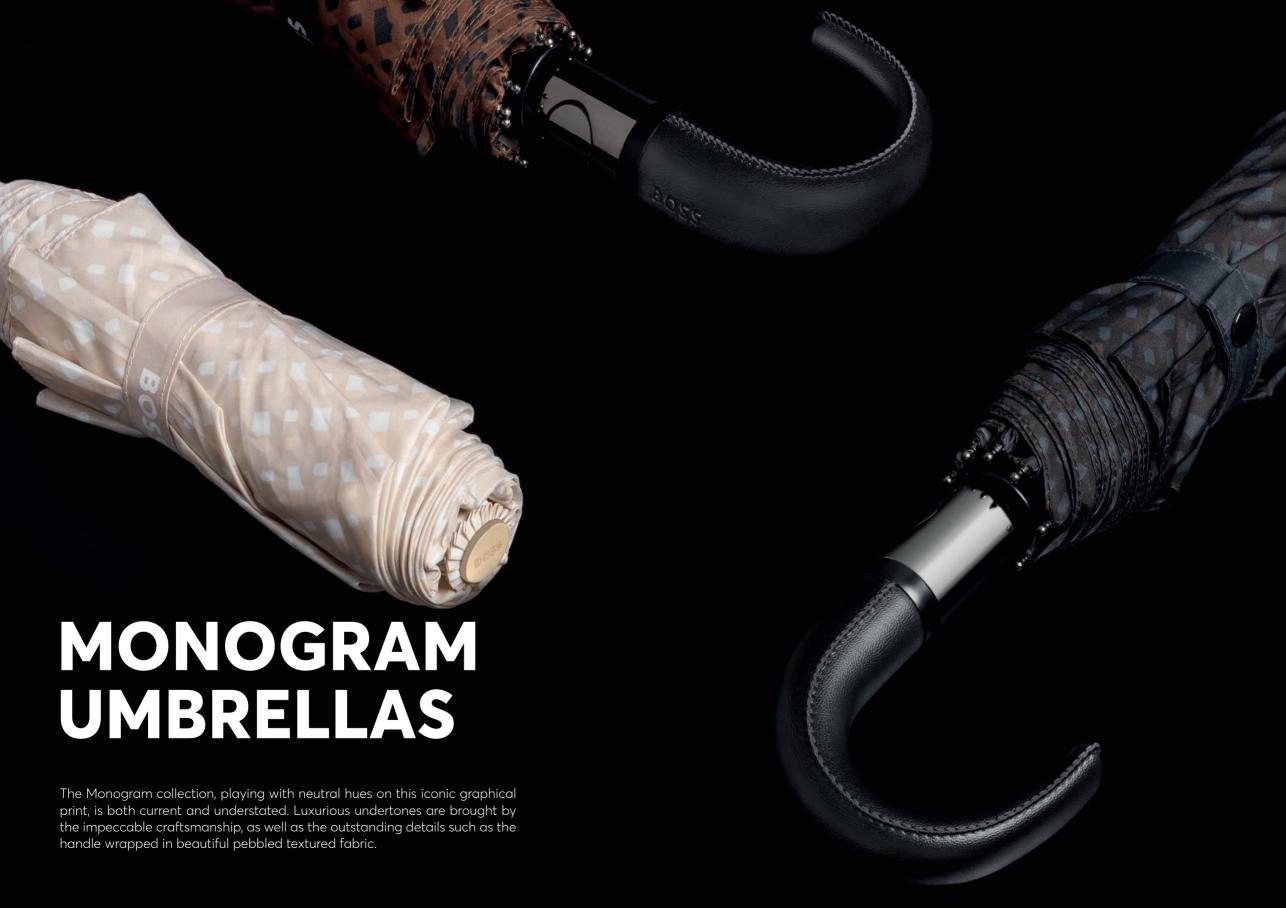

### Design

Our Iconic Pocket Monogram umbrella features a monogram printed canopy. With its understated and neutral palette, it is simultaneously boldly branded and easy to wear. Mounted on a timeless umbrella form, the result is quietly intriguing and luxurious.

### Design

Built on a classical, timeless frame, this umbrella is elevated by its monogrammed canopy, playing with neutral palettes on a wildly graphical pattern. Luxurious finishing touches such as a handle wrapped in soft, pebbled material and a branded closing strap bring the BOSS signature to this piece.