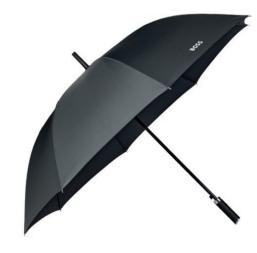

### Design

Our Loop City and Loop Golf umbrellas are minimalist statement pieces. Their tilted handles feature an oversized BOSS embossed logo, and are finished with beautiful chrome trims for a resolutely luxe feel. The black canopy is made interesting by an understated, tone-on-tone grid-like pattern.

### **Functionality**

This item was developed aiming for the lightest possible weight and most compact possible final product, making for an optimal user experience. It features an automatic opening button and it is very easy to close. The luxurious external zipped sleeve features beautiful BOSS engraved trims, and allows it to be carried around easily.

### Size

We offer this item in two sizes: City and Golf

- **1.** City has a length of 88.5 cm and a diameter of 113cm when opened.
- **2.** Golf has a length of 100 cm and a diameter of 130 cm when opened.