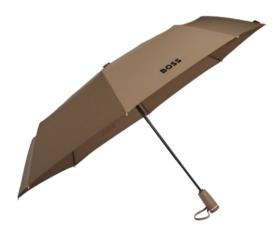

### Design

The Double B pocket umbrella features a compact and ergonomic frame. A crisp, elegant metallic rendition of the new logo appears on the tip of its handle, complemented by additional metal accents throughout the design. Matte textures, tone-on-tone monogrammed canopies, and a neutral color palette add a sophisticated contrast.

### **Functionality**

Where elegance meets practicality: the highly water-resistant canopy is set on a double automatic open-and-close system, providing a seamless user experience. The frame is crafted to be as lightweight as possible for easy handling. A luxurious external zippered sleeve with refined BOSS-engraved trims offers convenient portability.

### Size

The Double B Pocket umbrella weighs 440 grams, and has a length of 32 cm when closed, which makes it very portable. It has a diameter of 105 cm when opened.

**UMBRELLA DOUBLE B** 

HUF520X - Double B Camel Pocket umbrella