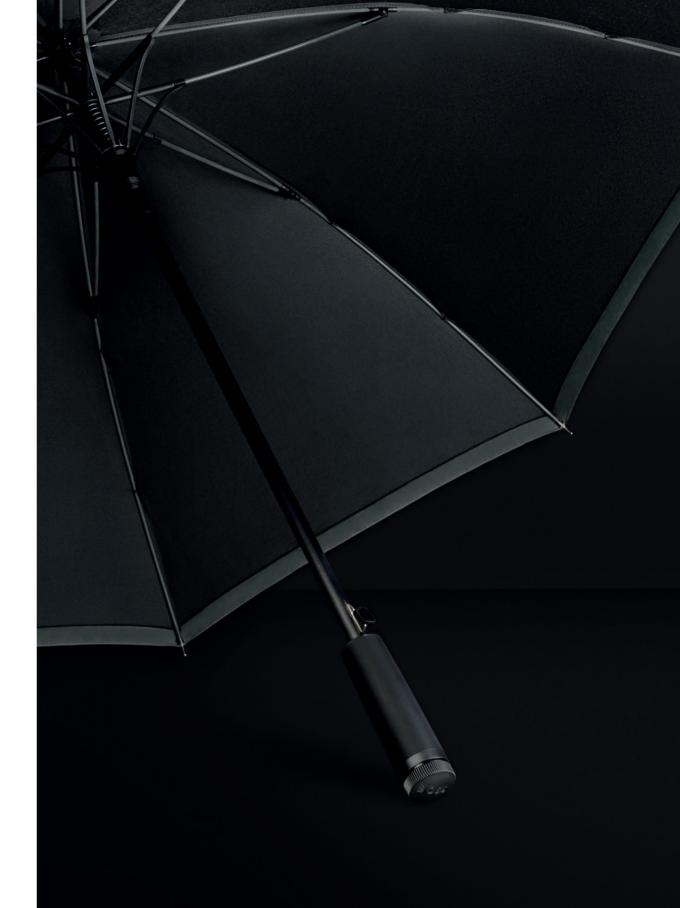

### Design

The Double B pocket umbrella features a compact and ergonomic frame. A crisp, elegant metallic rendition of the new logo appears on the tip of its handle, complemented by additional metal accents throughout the design. Matte textures, tone-on-tone monogrammed canopies, and a neutral color palette add a sophisticated contrast.

### **Functionality**

Where elegance meets practicality: the highly water-resistant canopy is set on a double automatic open-and-close system, providing a seamless user experience. The frame is crafted to be as lightweight as possible for easy handling. A luxurious external zippered sleeve with refined BOSS-engraved trims offers convenient portability.

### Size

The Double B Pocket umbrella weighs 440 grams, and has a length of 32 cm when closed, which makes it very portable. It has a diameter of 105 cm when opened.

**UMBRELLA DOUBLE B** 

HUF520X - Double B Camel Pocket umbrella