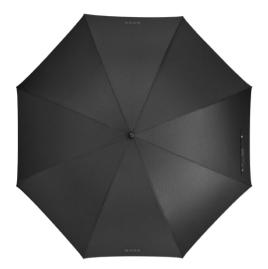

### Design

The Double B pocket umbrella features a compact and ergonomic frame. A crisp, elegant metallic rendition of the new logo appears on the tip of its handle, complemented by additional metal accents throughout the design. Matte textures, tone-on-tone monogrammed canopies, and a neutral color palette add a sophisticated contrast.

### **Functionality**

Where elegance meets practicality: the highly water-resistant canopy is set on a double automatic open-and-close system, providing a seamless user experience. The frame is crafted to be as lightweight as possible for easy handling. A luxurious external zippered sleeve with refined BOSS-engraved trims offers convenient portability.

### Size

The Double B Pocket umbrella weighs 440 grams, and has a length of 32 cm when closed, which makes it very portable. It has a diameter of 105 cm when opened.

**UMBRELLA DOUBLE B** 

HUF520X - Double B Camel Pocket umbrella