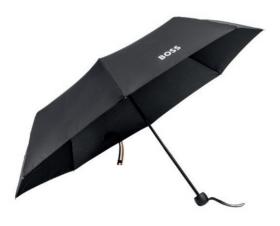

### Size

The Double B Pocket umbrella weighs 440 grams, and has a length of 32 cm when closed, which makes it very portable. It has a diameter of 105 cm when opened.

**UMBRELLA DOUBLE B** 

HUF520X - Double B Camel Pocket umbrella

UMBRELLA DOUBLE B CITY

HUN520D - Double B Black and Gun Umbrella