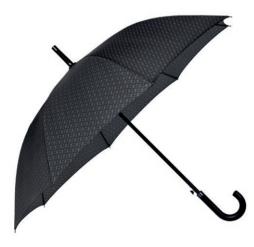

### Size

This City version weighs 650 grams, and is 91.5 cm long when closed. It has a diameter of 115 cm when opened.

UMBRELLA ICONIC CITY

HUN321A - Iconic City umbrella black

### Design

The Iconic City umbrella reflects modernity and elegance while nodding towards the new BOSS brand identity with its tricolor closing strap. Other luxurious details include a double canopy allowing for a bicolor effect: black outside, and BOSS camel inside. The handle is wrapped in grained textured fabric and embossed with the logo.

### Size

The City umbrella weighs 600 grams, is 91 cm long and has a diameter of 113 cm when opened.

UMBRELLA ICONIC POCKET

HUF321A - Iconic Pocket umbrella black