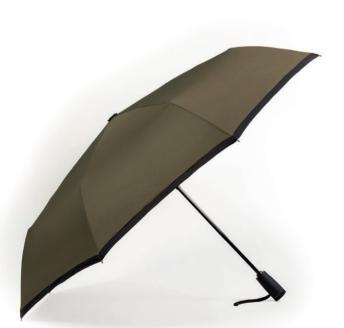

### Design

From the indented ring at the tip of the handle to the bicolor canopy, each detail of the GEAR City was designed to mirror the rest of the eponymous GEAR line, and to echo elements of activewear in this elegant accessory.

This item was developed aiming for the lightest possible weight and most compact possible final product for an optimal user experience. It features an automatic opening button and is very easy to close. The luxurious external zipped sleeve features beautiful BOSS engraved trims and allows it to be carried around easily.

### Size

This City version weighs 650 grams, and is 91.5 cm long when closed. It has a diameter of 116 cm when opened.

UMBRELLA DISPLAY

HUF007A - GEAR Pocket umbrella black

HUF007F - GEAR Pocket umbrella khaki
HUF007P - GEAR Pocket umbrella red

UMBRELLA GEAR CITY

HUN007A - GEAR City umbrella black