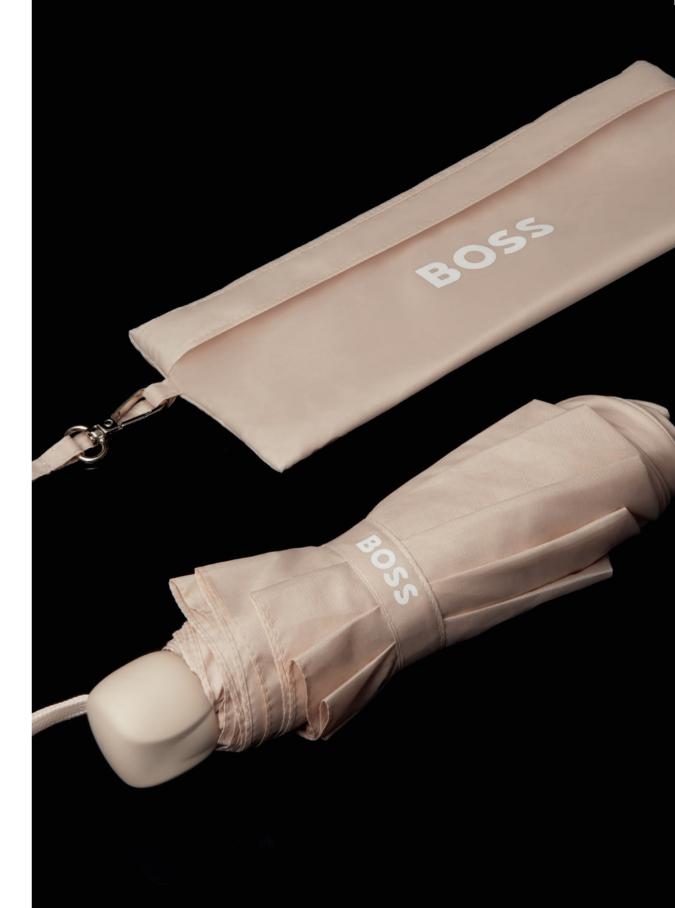

UMBRELLA

HUG311X - Triga Pocket umbrella nude

### Design

The Triga umbrella, with its nude canopy and light gold metal accents, is a statement of understated and delicate luxury, with soft contrasts and beautiful detailing. It is finished with an oversized white BOSS logo signature.

### **Functionality**

Light and compact, this umbrella has been designed to be easily carried around in its beautifully executed, waterproof pouch. All elements have been studied to render this piece light and easy to carry around on all occasions.

### Size

At 300 grams, including its external pouch, this small umbrella is the ultimate lightweight. Its height of 24 cm when closed makes it compact and easy to carry around. The diameter of the open canopy is 96 cm.