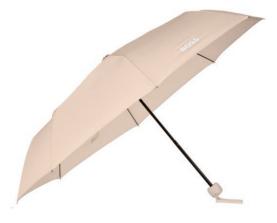

### Design

The Triga umbrella, with its nude canopy and light gold metal accents, is a statement of understated and delicate luxury, with soft contrasts and beautiful detailing. It is finished with an oversized white BOSS logo signature.

### **Functionality**

Light and compact, this umbrella has been designed to be easily carried around in its beautifully executed, waterproof pouch. All elements have been studied to render this piece light and easy to carry around on all occasions.

### Size

At 300 grams, including its external pouch, this small umbrella is the ultimate lightweight. Its height of 24 cm when closed makes it compact and easy to carry around. The diameter of the open canopy is 96 cm.