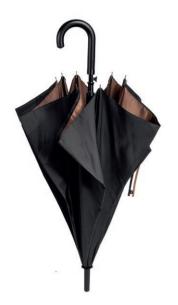

### Design

Our Iconic Pocket umbrella is a celebration of the new BOSS branding. It features a luxurious double canopy creating a bicolor effect: black outside, and BOSS camel inside. The handle is wrapped in grained textured fabric and embossed with the logo. The final touch: the tricolor iconic stripes as closing strap.

The handle features a double automatic button system for optimal and easy opening and closing: an accessory at the crossroad between style and functionality.

### Size

The Pocket umbrella weighs 500 grams, and has a length of 35.5 cm when closed, which makes it ideal to carry around. It has a diameter of 102 cm when opened.

UMBRELLA ICONIC MINI

HUG321A - Iconic Mini umbrella black