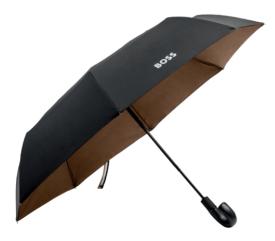

### Design

The Double B pocket umbrella features a compact and ergonomic frame. A crisp, elegant metallic rendition of the new logo appears on the tip of its handle, complemented by additional metal accents throughout the design. Matte textures, tone-on-tone monogrammed canopies, and a neutral color palette add a sophisticated contrast.

### **Functionality**

Where elegance meets practicality: the highly water-resistant canopy is set on a double automatic open-and-close system, providing a seamless user experience. The frame is crafted to be as lightweight as possible for easy handling. A luxurious external zippered sleeve with refined BOSS-engraved trims offers convenient portability.

### Size

The Double B Pocket umbrella weighs 440 grams, and has a length of 32 cm when closed, which makes it very portable. It has a diameter of 105 cm when opened.

**UMBRELLA DOUBLE B** 

HUF520X - Double B Camel Pocket umbrella