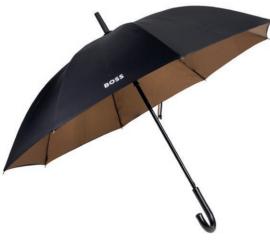

### Design

The Iconic City umbrella reflects modernity and elegance while nodding towards the new BOSS brand identity with its tricolor closing strap. Other luxurious details include a double canopy allowing for a bicolor effect: black outside, and BOSS camel inside. The handle is wrapped in grained textured fabric and embossed with the logo.

The umbrella opens with a convenient button system, facilitating a smooth user experience.

### Size

The City umbrella weighs 600 grams, is 91 cm long and has a diameter of 113 cm when opened.

UMBRELLA ICONIC POCKET

HUF321A - Iconic Pocket umbrella black