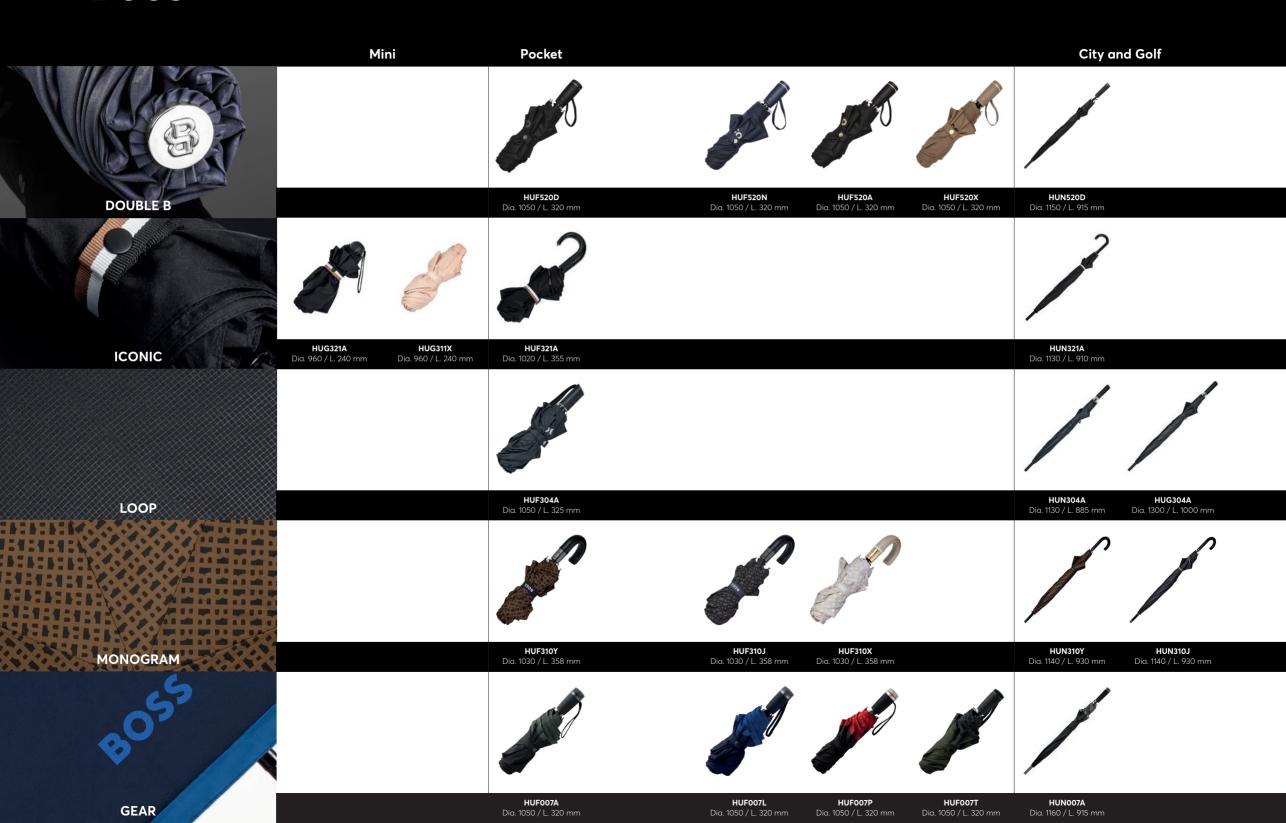

### Design

The Double B pocket umbrella features a compact and ergonomic frame. A crisp, elegant metallic rendition of the new logo appears on the tip of its handle, complemented by additional metal accents throughout the design. Matte textures, tone-on-tone monogrammed canopies, and a neutral color palette add a sophisticated contrast.

### Size

The Double B Pocket umbrella weighs 440 grams, and has a length of 32 cm when closed, which makes it very portable. It has a diameter of 105 cm when opened.

**UMBRELLA DOUBLE B** 

HUF520X - Double B Camel Pocket umbrella

UMBRELLA DOUBLE B CITY

HUN520D - Double B Black and Gun Umbrella

### Size

This City version weighs 650 grams, and is 91.5 cm long when closed. It has a diameter of 115 cm when opened.

UMBRELLA ICONIC CITY

HUN321A - Iconic City umbrella black

### Design

The Iconic City umbrella reflects modernity and elegance while nodding towards the new BOSS brand identity with its tricolor closing strap. Other luxurious details include a double canopy allowing for a bicolor effect: black outside, and BOSS camel inside. The handle is wrapped in grained textured fabric and embossed with the logo.

### Size

The City umbrella weighs 600 grams, is 91 cm long and has a diameter of 113 cm when opened.

UMBRELLA ICONIC POCKET

HUF321A - Iconic Pocket umbrella black

### Design

Our Iconic Pocket umbrella is a celebration of the new BOSS branding. It features a luxurious double canopy creating a bicolor effect: black outside, and BOSS camel inside. The handle is wrapped in grained textured fabric and embossed with the logo. The final touch: the tricolor iconic stripes as closing strap.

### Size

The Pocket umbrella weighs 500 grams, and has a length of 35.5 cm when closed, which makes it ideal to carry around. It has a diameter of 102 cm when opened.

UMBRELLA ICONIC MINI

HUG321A - Iconic Mini umbrella black

### Size

At 300 grams, including its external pouch, this small umbrella is the ultimate lightweight. Its height of 24 cm when closed makes it compact and easy to carry around. The diameter of the open canopy is 96 cm.

UMBRELLA

HUG311X - Triga Pocket umbrella nude

HUF304A - Loop Pocket umbrella black

### Size

The Loop Pocket umbrella weighs 400 grams, and has a length of 32.5 cm when closed, which makes it ideal to carry around. It has a diameter of 105 cm when opened.

UMBRELLA LOOP CITY AND GOLF

1. HUN304A - Loop City umbrella black

2. HUG304A - Loop Golf umbrella black

### Size

We offer this item in two sizes: City and Golf

- **1.** City has a length of 88.5 cm and a diameter of 113cm when opened.
- **2.** Golf has a length of 100 cm and a diameter of 130 cm when opened.

HUF310J - Monogram Pocket umbrella dark grey

HUF310X - Monogram Pocket umbrella nude

HUF310Y - Monogram Pocket umbrella camel

HUF310J - Monogram Pocket umbrella dark grey

HUF310Y - Monogram Pocket umbrella camel

HUF310X - Monogram Pocket umbrella nude

UMBRELLA MONOGRAM CITY

- 1. HUN310J Monogram City umbrella dark grey
- 2. HUN310Y Monogram City umbrella camel

### Size

Compact and easy to carry around, this item weighs only 420 grams. It is 32 cm long when closed and has a diameter of 105 cm when opened.

UMBRELLA GEAR POCKET

HUF007L - GEAR Pocket umbrella blue

HUF007A - GEAR Pocket umbrella black

HUF007F - GEAR Pocket umbrella khaki
HUF007P - GEAR Pocket umbrella red

UMBRELLA GEAR CITY

HUN007A - GEAR City umbrella black

### Size

This City version weighs 650 grams, and is 91.5 cm long when closed. It has a diameter of 116 cm when opened.

UMBRELLA DISPLAY