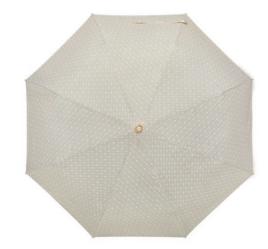

HUF310J - Monogram Pocket umbrella dark grey

HUF310X - Monogram Pocket umbrella nude

HUF310Y - Monogram Pocket umbrella camel

HUF310J - Monogram Pocket umbrella dark grey

HUF310Y - Monogram Pocket umbrella camel

HUF310X - Monogram Pocket umbrella nude

UMBRELLA MONOGRAM CITY

- 1. HUN310J Monogram City umbrella dark grey
- 2. HUN310Y Monogram City umbrella camel