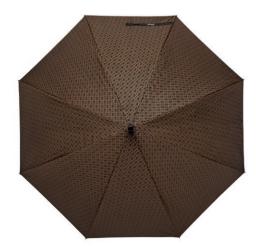

### Design

The Double B pocket umbrella features a compact and ergonomic frame. A crisp, elegant metallic rendition of the new logo appears on the tip of its handle, complemented by additional metal accents throughout the design. Matte textures, tone-on-tone monogrammed canopies, and a neutral color palette add a sophisticated contrast.

### **Functionality**

Where elegance meets practicality: the highly water-resistant canopy is set on a double automatic open-and-close system, providing a seamless user experience. The frame is crafted to be as lightweight as possible for easy handling. A luxurious external zippered sleeve with refined BOSS-engraved trims offers convenient portability.

### Size

The Double B Pocket umbrella weighs 440 grams, and has a length of 32 cm when closed, which makes it very portable. It has a diameter of 105 cm when opened.

**UMBRELLA DOUBLE B** 

HUF520X - Double B Camel Pocket umbrella