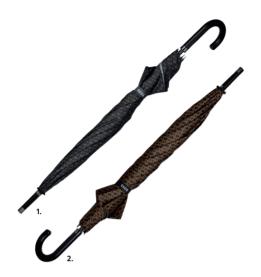

### Size

The Loop Pocket umbrella weighs 400 grams, and has a length of 32.5 cm when closed, which makes it ideal to carry around. It has a diameter of 105 cm when opened.

UMBRELLA LOOP CITY AND GOLF

1. HUN304A - Loop City umbrella black

2. HUG304A - Loop Golf umbrella black

### Size

We offer this item in two sizes: City and Golf

- **1.** City has a length of 88.5 cm and a diameter of 113cm when opened.
- **2.** Golf has a length of 100 cm and a diameter of 130 cm when opened.