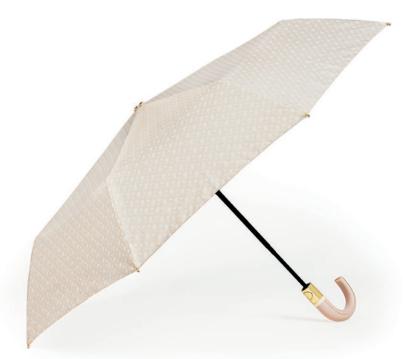

### Design

Our Iconic Pocket Monogram umbrella features a monogram printed canopy. With its understated and neutral palette, it is simultaneously boldly branded and easy to wear. Mounted on a timeless umbrella form, the result is quietly intriguing and luxurious.

### Size

The pocket-sized version of the Monogram umbrella weighs 475 grams and is 35.8 cm long when closed, which makes it easy to carry around. It has a diameter of 103 cm when opened.

UMBRELLA MONOGRAM POCKET

HUF310J - Monogram Pocket umbrella dark grey

HUF310X - Monogram Pocket umbrella nude

HUF310Y - Monogram Pocket umbrella camel

HUF310J - Monogram Pocket umbrella dark grey

HUF310Y - Monogram Pocket umbrella camel