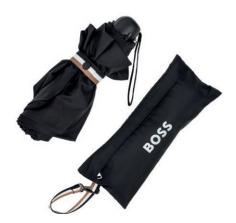

### **Functionality**

Where elegance meets practicality: the highly water-resistant canopy is set on a double automatic open-and-close system, providing a seamless user experience. The frame is crafted to be as lightweight as possible for easy handling. A luxurious external zippered sleeve with refined BOSS-engraved trims offers convenient portability.

### Size

The Double B Pocket umbrella weighs 440 grams, and has a length of 32 cm when closed, which makes it very portable. It has a diameter of 105 cm when opened.

**UMBRELLA DOUBLE B** 

HUF520X - Double B Camel Pocket umbrella