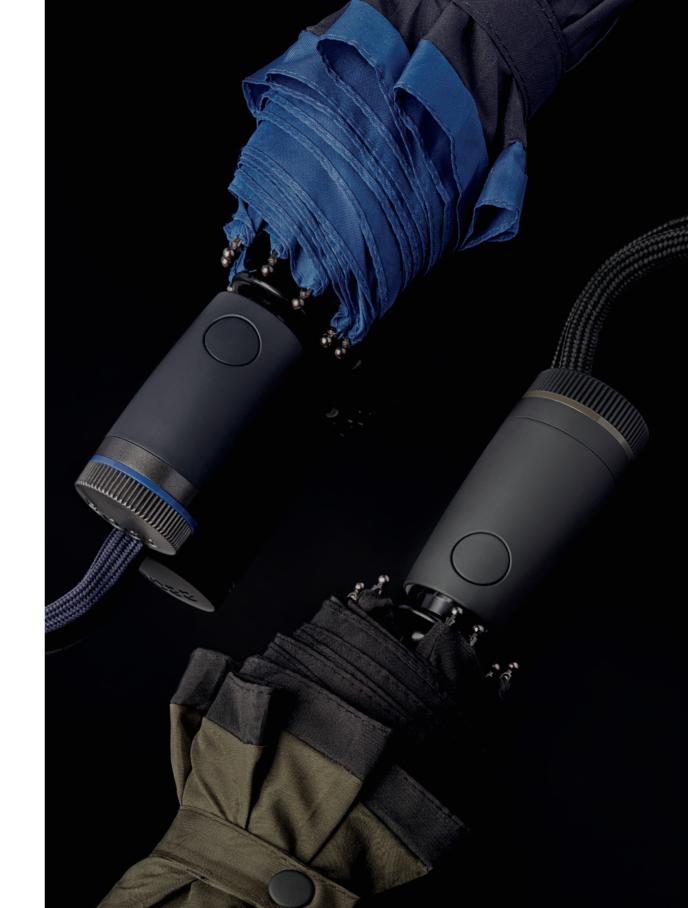

### **Functionality**

Where elegance meets practicality: the highly water-resistant canopy is set on a double automatic open-and-close system, providing a seamless user experience. The frame is crafted to be as lightweight as possible for easy handling. A luxurious external zippered sleeve with refined BOSS-engraved trims offers convenient portability.

### **Functionality**

This product was crafted with a focus on achieving minimal weight and maximum compactness, ensuring an exceptional user experience. It is equipped with an automatic opening mechanism and closes effortlessly. The sophisticated external zippered pouch features finely detailed BOSS engravings, allowing for easy transport.

### **Functionality**

This item was developed aiming for the lightest possible weight and most compact possible final product, making for an optimal user experience. The handle features a double automatic button system for easy opening and closing. The luxurious external zipped sleeve features beautiful BOSS engraved trims, and allows it to be carried around easily.