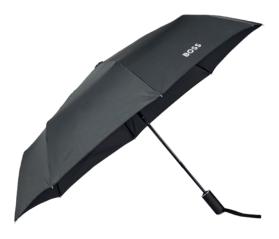

### Design

The Double B pocket umbrella features a compact and ergonomic frame. A crisp, elegant metallic rendition of the new logo appears on the tip of its handle, complemented by additional metal accents throughout the design. Matte textures, tone-on-tone monogrammed canopies, and a neutral color palette add a sophisticated contrast.

### **Functionality**

Where elegance meets practicality: the highly water-resistant canopy is set on a double automatic open-and-close system, providing a seamless user experience. The frame is crafted to be as lightweight as possible for easy handling. A luxurious external zippered sleeve with refined BOSS-engraved trims offers convenient portability.

### Size

The Double B Pocket umbrella weighs 440 grams, and has a length of 32 cm when closed, which makes it very portable. It has a diameter of 105 cm when opened.

**UMBRELLA DOUBLE B** 

HUF520X - Double B Camel Pocket umbrella