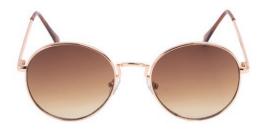

### ALESIA

The «Alesia» sunglasses are our most classical and timeless offer on this lady sunglass segment. Available in black or tortoise, with its gold «Cacharel» signature on the temples, this pair is designed to fit everyone, and will be matchable with any outfits. They come in a beautiful cacharel box.