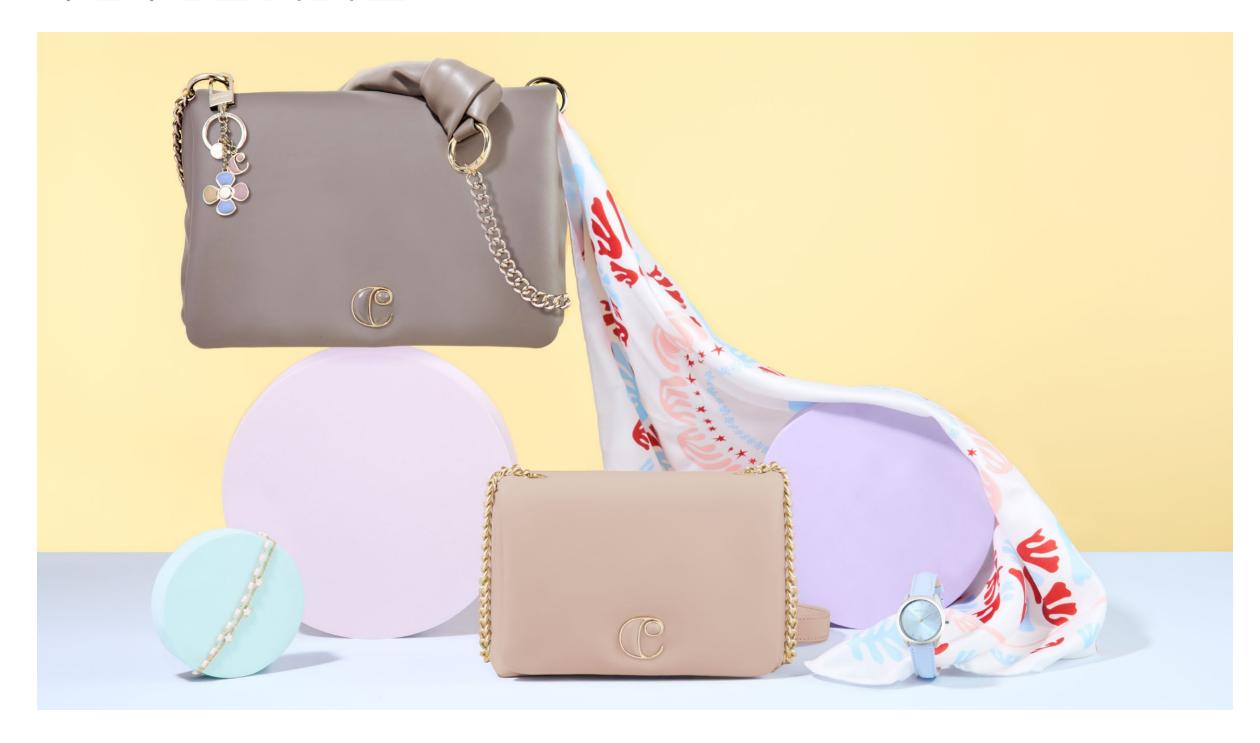

### VIVIENNE

The "Vivienne" bag perfectly blends softness and allure. Featuring a padded effect and crafted from soft, matte material, this bag radiates a gentle elegance and captivating charm. The gold trims bring a warm touch of luxury to the design, while the new C plate, with its ABS part seamlessly matching the body of the bag, serves as the perfect Cacharel signature. The Vivienne large bag is available in two colors: black and taupe.

### VIVIENNE

The "Vivienne" small bag perfectly blends softness and allure. Featuring a padded effect and crafted from soft, matte material, this bag exudes a gentle elegance and captivating charm. The gold trims add a warm touch of luxury, while the new «C» logo plate, with its ABS part seamlessly matching the bag's color, serves as a signature touch. The "Vivienne" small bag is available in four colors: Nude, Taupe, Black, and Light Blue.

1. Vivienne White Scarf - CFM535F

2. Vivienne Navy Scarf - CFM535N

3. Set Vivienne scarf & Vivienne watch  $\,$  - CPMN535M  $\,$ 

- 1. Vivienne Black Watch CMN535A
- 2. Vivienne Taupe Watch CMN535Y
- 3. Vivienne Nude Watch CMN535X

- 4. Vivienne Light Blue Watch CMN535M
- 5. Set Vivienne key ring & Vivienne watch CPKN535

- 1. Vivienne Black Bracelet CJB535A
- 2. Vivienne Nude Bracelet CJB535F
- 3. Set Vivienne bracelet & Violette watch CPBN534A