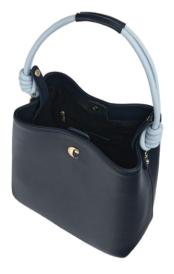

# APOLLINE

The «Apolline» bag from Cacharel introduces a vibrant and joyful energy to the collection. With its iconic «C» logo, the bucket bag design effortlessly blends functionality with elegance. The bold mix of colors and the knot-shaped handle add a distinctive touch. The «Apolline» bag is available in three colors: black, taupe, and navy.

### **NAVY**

The «Apolline» navy bag, accented with a light blue handle, combines classic sophistication with a fresh twist. The soft, vegan leather handles (PU) offer a comfortable carrying experience. Easy to pair with a wide range of outfits, the navy «Apolline» bag is the perfect accessory for both practicality and style.