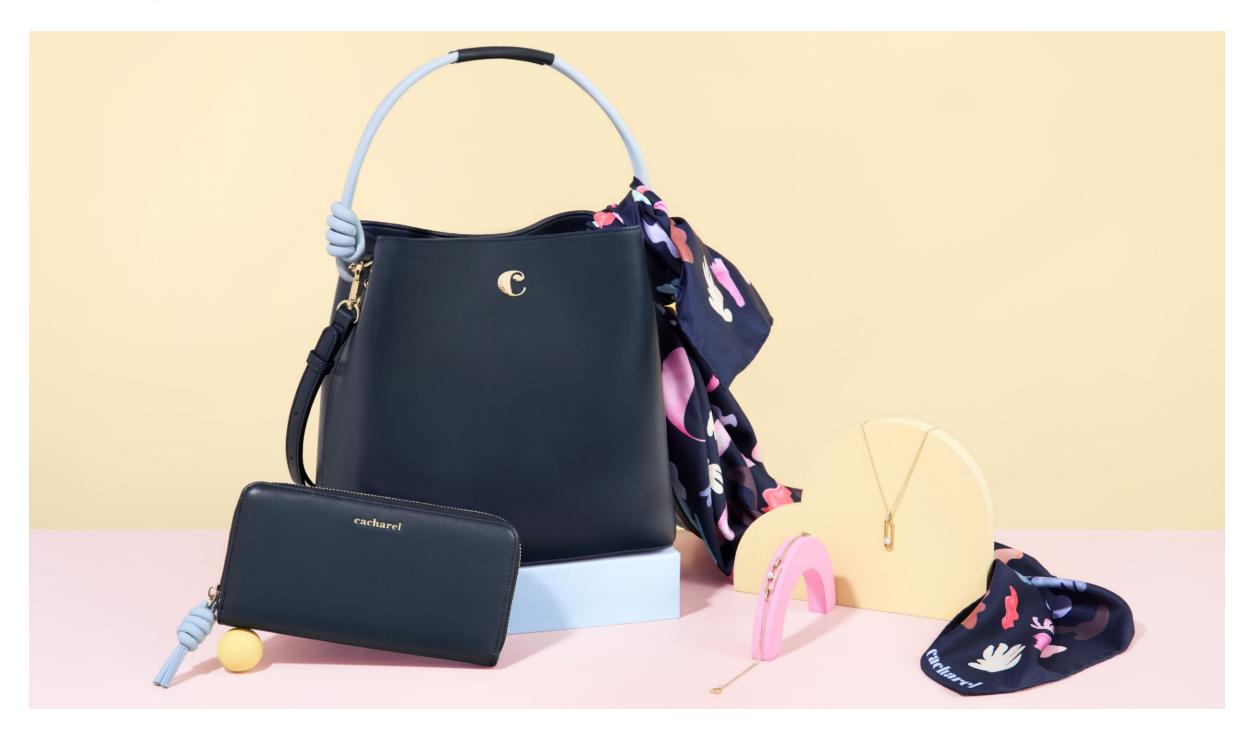

### **NAVY**

The «Apolline» navy bag, accented with a light blue handle, combines classic sophistication with a fresh twist. The soft, vegan leather handles (PU) offer a comfortable carrying experience. Easy to pair with a wide range of outfits, the navy «Apolline» bag is the perfect accessory for both practicality and style.

### **NAVY**

Introducing the perfect blend of elegance and functionality, the "Apolline" navy wallet, with its delicate light blue knot-shaped zipper pull, combines style and practicality. Its functional interior makes it the perfect trendy accessory to carry around your everyday essentials.

3. Apolline Beige Travel wallet - CEL536X

1. Apolline White Scarf - CFL536F

2. Apolline Navy Scarf - CFL536N

3. Parure / Set Set CEL536N + CFL536N - CPLL536N