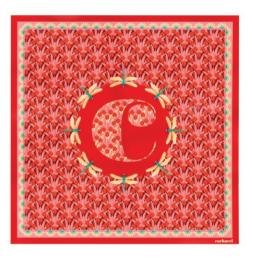

### **NAVY**

This version is a captivating blend of deep navy, vibrant green, and regal red, creating a striking and refined accessory. This colorway is adding a touch of opulence and classical for a result that is both captivating and timeless

3. Astrid Navy Scarf - CFL437N

1. Astrid Black Lady bag - CTX437A