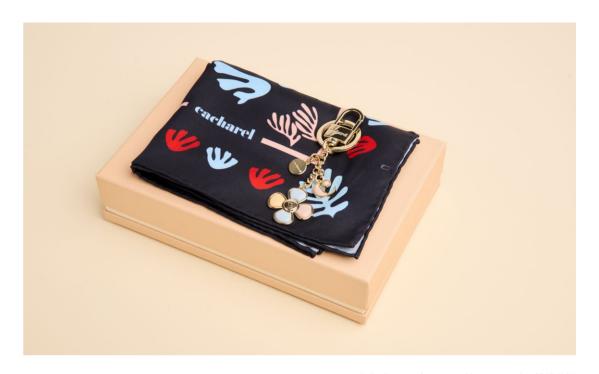

3. Apolline Beige Travel wallet - CEL536X

1. Apolline White Scarf - CFL536F

2. Apolline Navy Scarf - CFL536N

3. Parure / Set Set CEL536N + CFL536N - CPLL536N