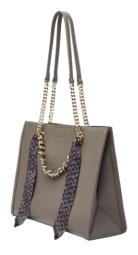

### Bags

With its minimalist silhouette and soft knotted handle integrated seamlessly into the design, the "Violette" bag effortlessly elevates any wardrobe. The handle not only provides a unique design element but also adds comfort for easy carrying. The spacious interior accommodates essentials, making it both practical and sophisticated. The "Violette" bag is available in black and taupe.

### **TAUPE**

The matte texture and soft-touch finish of the "Violette" bag combine modern comfort with chic style. Its wide, puffer silhouette provides ample space for essentials while maintaining a relaxed yet polished aesthetic. Light and easy to carry, the neutral taupe hue offers versatile styling options, making it an ideal accessory from day to evening.