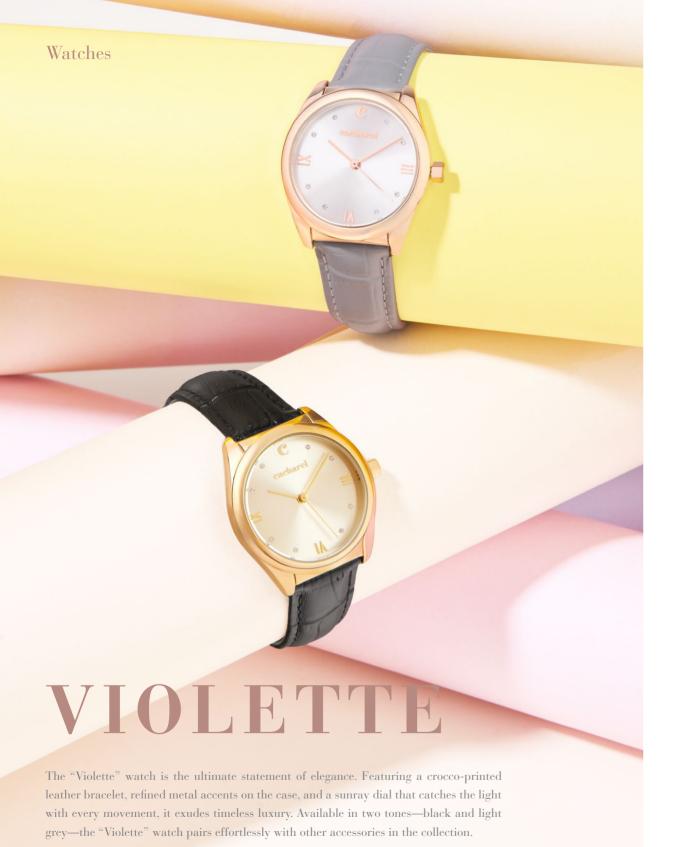

The "Violette" watch has an alloy case with stainless case back. The bracelet is made of genuine leather. It is delivered in a gift box.

The "Violette" necklace is both delicate and right on trend, featuring a striking lock pendant that adds a modern and distinctive touch to the piece. Set with subtle yet luminous crystals, this necklace offers a chic and elegant accent to any outfit. The "Violette" necklace is available in gold and silver.

### VI VIEN NE

The "Vivienne" watch adds a colorful touch to any occasion. With gold cases and accents, it blends warmth with timeless appeal. The tone-on-tone sunray dial complements the vibrant color palette, giving the classic design a modern, on-trend feel. Available in four tones — black, light blue, taupe, and nude — the "Vivienne" watch effortlessly coordinates with other accessories from the collection.