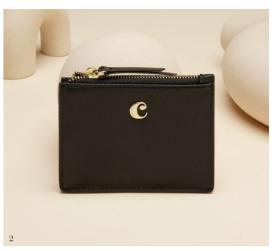

### APOLLINE

The "Apolline" wallet from Cacharel is the ideal companion to organize all your essentials. The matte texture and golden "Cacharel" signature on the front give it an elegant feel. The contrasting, colorful knot-shaped zipper pull adds a playful and unique touch to the wallet. The "Apolline" wallet is available in three tones: black, taupe, and navy.

#### **BLACK**

The «Apolline» black wallet, with its contrasting taupe zipper pull, associates timeless sophistication with modern style. The delicate combination of the golden "Cacharel" signature and the original knot-shaped zipper closure makes it the perfect accessory for any occasion.