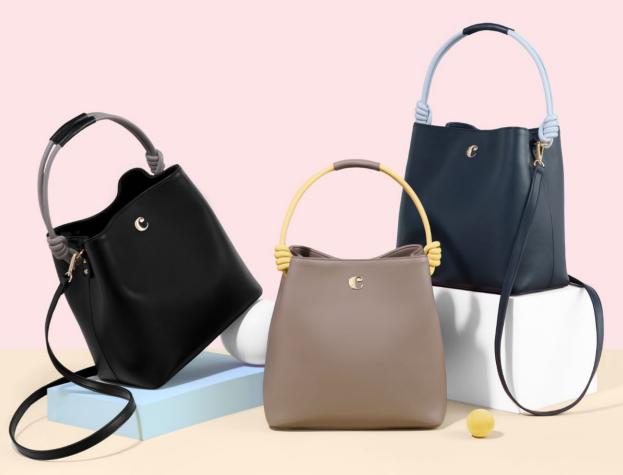

# APOLLINE

The «Apolline» bag from Cacharel introduces a vibrant and joyful energy to the collection. With its iconic «C» logo, the bucket bag design effortlessly blends functionality with elegance. The bold mix of colors and the knot-shaped handle add a distinctive touch. The «Apolline» bag is available in three colors: black, taupe, and navy.

### **BLACK**

The «Apolline» black bag, with its contrasting taupe details, embodies the timeless elegance of black while seamlessly blending refinement and modern style. Featuring the iconic "C" plate on the front and a discreet golden signature on the back, it exudes sophistication. The classic black color ensures the «Apolline» black bag complements a wide range of outfits.

### **TAUPE**

The «Apolline» taupe bag brings a lively twist to elegance and modernity. Its matte vegan leather (PU) finish exudes sophistication, while the vibrant yellow accents add a cheerful pop of color. The knot-shaped handle attachment lends a whimsical charm, making this bag as fun as it is stylish.

### **NAVY**

The «Apolline» navy bag, accented with a light blue handle, combines classic sophistication with a fresh twist. The soft, vegan leather handles (PU) offer a comfortable carrying experience. Easy to pair with a wide range of outfits, the navy «Apolline» bag is the perfect accessory for both practicality and style.