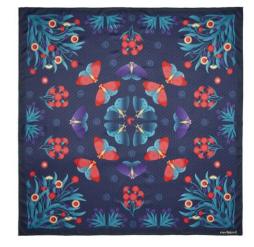

### **NAVY**

This version is a captivating blend of deep navy, vibrant green, and regal red, creating a striking and refined accessory. This colorway is adding a touch of opulence and classical for a result that is both captivating and timeless

3. Astrid Navy Scarf - CFL437N

1. Astrid Black Lady bag - CTX437A