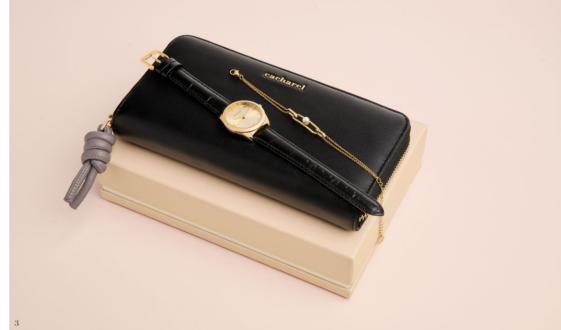

### APOLLINE

The "Apolline" wallet from Cacharel is the ideal companion to organize all your essentials. The matte texture and golden "Cacharel" signature on the front give it an elegant feel. The contrasting, colorful knot-shaped zipper pull adds a playful and unique touch to the wallet. The "Apolline" wallet is available in three tones: black, taupe, and navy.

#### **BLACK**

The «Apolline» black wallet, with its contrasting taupe zipper pull, associates timeless sophistication with modern style. The delicate combination of the golden "Cacharel" signature and the original knot-shaped zipper closure makes it the perfect accessory for any occasion.