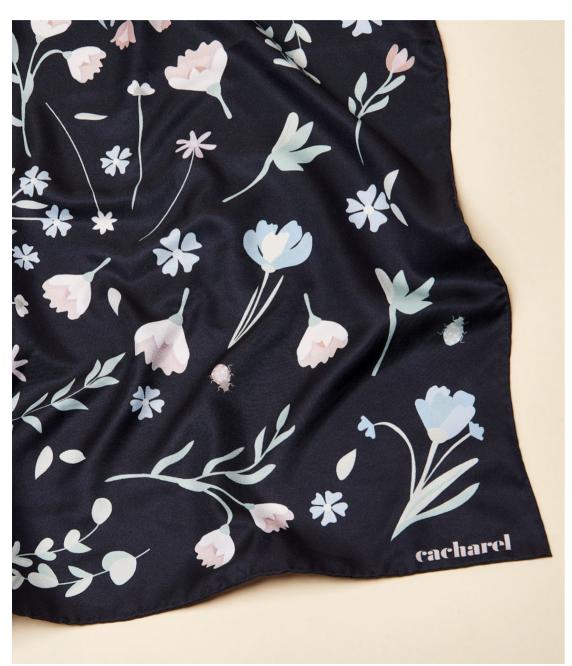

3. Apolline Beige Travel wallet - CEL536X

1. Apolline White Scarf - CFL536F

2. Apolline Navy Scarf - CFL536N

3. Parure / Set Set CEL536N + CFL536N - CPLL536N