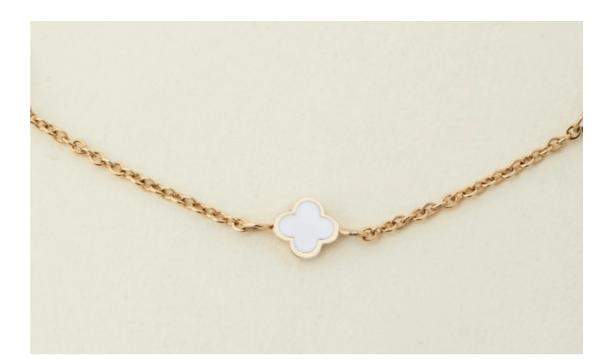

### ALIX

The "Alix" Key ring is made of brass and is delivered in a Cacharel gift box (CBA001)

The Faustine jewellery collection is fresh and playful, with its 5 minimal elements inspired by flowers and finished with luxurious and soft white enamel. Available as a necklace & bracelet.

3. Set Faustine bracelet & Faustine necklace - CPBC365E