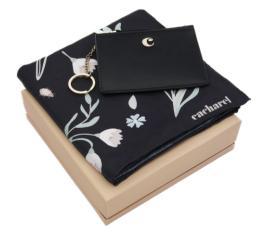

3. Apolline Beige Travel wallet - CEL536X

1. Apolline White Scarf - CFL536F

2. Apolline Navy Scarf - CFL536N

3. Parure / Set Set CEL536N + CFL536N - CPLL536N