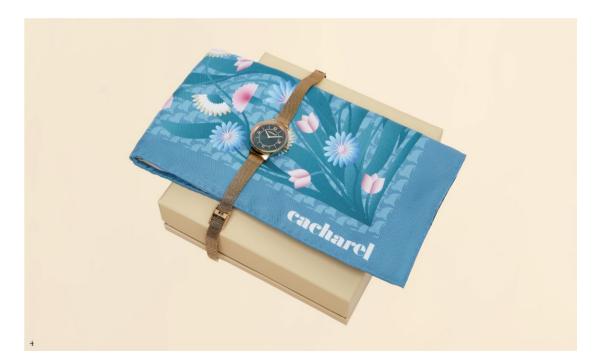

### VIOLETTE

1. Violette Black A5 Notebook A5 - CNH534A

2. Violette Nude A5 Notebook A5 - CNH534X

- 1. Violette Black Watch CMN534A
- 2. Violette Grey Watch CMN534H
- 3. Set Apolline travel wallet & Apolline bracelet & Violette watch  $\,$  CPLN534A

The "Violette" watch has an alloy case with stainless case back. The bracelet is made of genuine leather. It is delivered in a gift box.

The "Violette" necklace is both delicate and right on trend, featuring a striking lock pendant that adds a modern and distinctive touch to the piece. Set with subtle yet luminous crystals, this necklace offers a chic and elegant accent to any outfit. The "Violette" necklace is available in gold and silver.