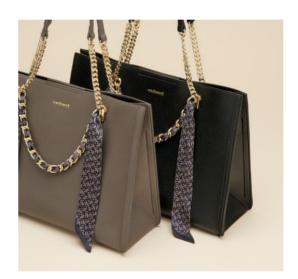

### Bags

With its minimalist silhouette and soft knotted handle integrated seamlessly into the design, the "Violette" bag effortlessly elevates any wardrobe. The handle not only provides a unique design element but also adds comfort for easy carrying. The spacious interior accommodates essentials, making it both practical and sophisticated. The "Violette" bag is available in black and taupe.

### **BLACK**

The "Violette" bag is crafted in a timeless black, a color that perfectly complements the minimalist design of the collection. Its sleek silhouette enhances both casual and formal looks, offering versatile styling options. Light and comfortable to carry, the bag is designed to seamlessly transition from day to evening, making it a practical yet elegant accessory.

### **TAUPE**

The matte texture and soft-touch finish of the "Violette" bag combine modern comfort with chic style. Its wide, puffer silhouette provides ample space for essentials while maintaining a relaxed yet polished aesthetic. Light and easy to carry, the neutral taupe hue offers versatile styling options, making it an ideal accessory from day to evening.