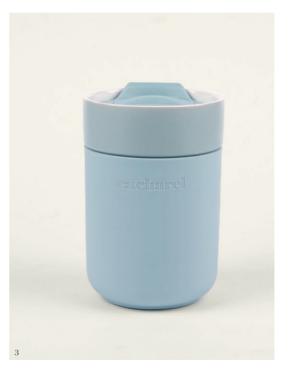

### ALIX

1. Alix Black Isothermal mug - CAI334A

2. Alix Grey Isothermal mug - CAI334K

- 3. Alix Light Blue Isothermal mug CAI334M
- 4. Alix Light Green Isothermal mug  $\,$  CAI334T

1. Albane Navy Lady bag - CTW333N