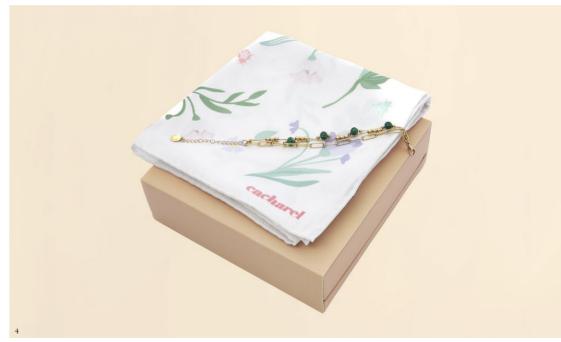

3. Apolline Beige Travel wallet - CEL536X

1. Apolline White Scarf - CFL536F

2. Apolline Navy Scarf - CFL536N

3. Parure / Set Set CEL536N + CFL536N - CPLL536N

### APOLLINE

- 1. Apolline Gold Bracelet CJB536E
- 2. Apolline Gold Necklace CJC536E
- 3. Apolline Silver Necklace CJC536C

- 4. Apolline Silver Bracelet CJB536C
- 5. Set Apolline bracelet & Apolline necklace CPBC536E