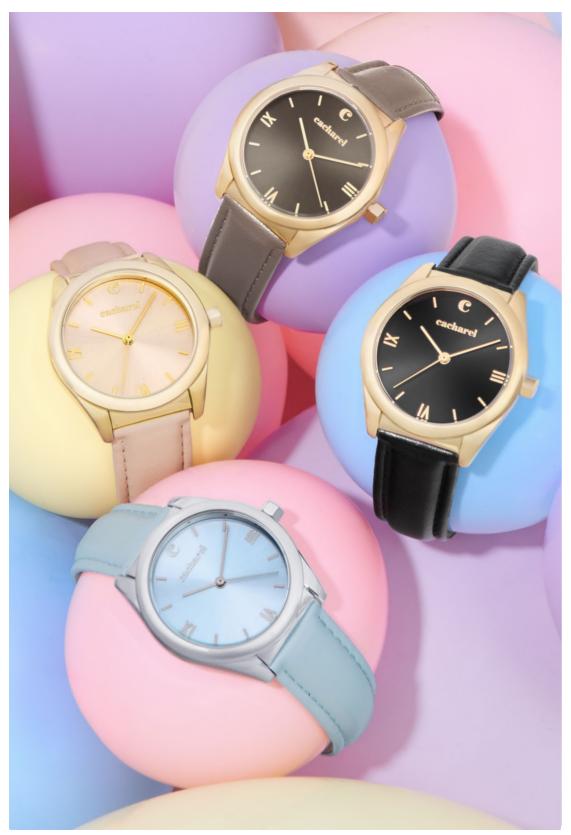

### VI VIEN NE

The "Vivienne" watch adds a colorful touch to any occasion. With gold cases and accents, it blends warmth with timeless appeal. The tone-on-tone sunray dial complements the vibrant color palette, giving the classic design a modern, on-trend feel. Available in four tones — black, light blue, taupe, and nude — the "Vivienne" watch effortlessly coordinates with other accessories from the collection.

- 1. Vivienne Black Watch CMN535A
- 2. Vivienne Taupe Watch CMN535Y
- 3. Vivienne Nude Watch CMN535X

- 4. Vivienne Light Blue Watch CMN535M
- 5. Set Vivienne key ring & Vivienne watch CPKN535

- 1. Vivienne Black Bracelet CJB535A
- 2. Vivienne Nude Bracelet CJB535F
- 3. Set Vivienne bracelet & Violette watch CPBN534A