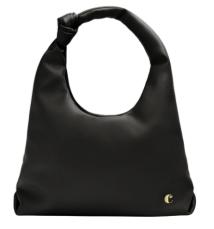

# APOLLINE

The «Apolline» bag from Cacharel introduces a vibrant and joyful energy to the collection. With its iconic «C» logo, the bucket bag design effortlessly blends functionality with elegance. The bold mix of colors and the knot-shaped handle add a distinctive touch. The «Apolline» bag is available in three colors: black, taupe, and navy.

### **BLACK**

The «Apolline» black bag, with its contrasting taupe details, embodies the timeless elegance of black while seamlessly blending refinement and modern style. Featuring the iconic "C" plate on the front and a discreet golden signature on the back, it exudes sophistication. The classic black color ensures the «Apolline» black bag complements a wide range of outfits.