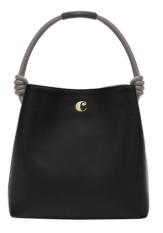

### **BLACK**

The «Apolline» black bag, with its contrasting taupe details, embodies the timeless elegance of black while seamlessly blending refinement and modern style. Featuring the iconic "C" plate on the front and a discreet golden signature on the back, it exudes sophistication. The classic black color ensures the «Apolline» black bag complements a wide range of outfits.

1. Apolline Black Lady bag - CTX536A

 $2.\,\mathrm{Apolline}$ Beige Lady bag  $\,$  - CTX536X