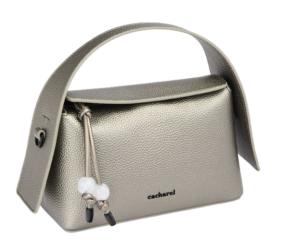

#### **METALLIZED**

This unexpected edition of the "Clementine" bag captivates with its metallized color — a striking blend of copper bronze and dark gold that feels both unexpected and modern. Enhanced by black matte metal accents, this design creates a bold contrast, balancing contemporary flair with timeless appeal.