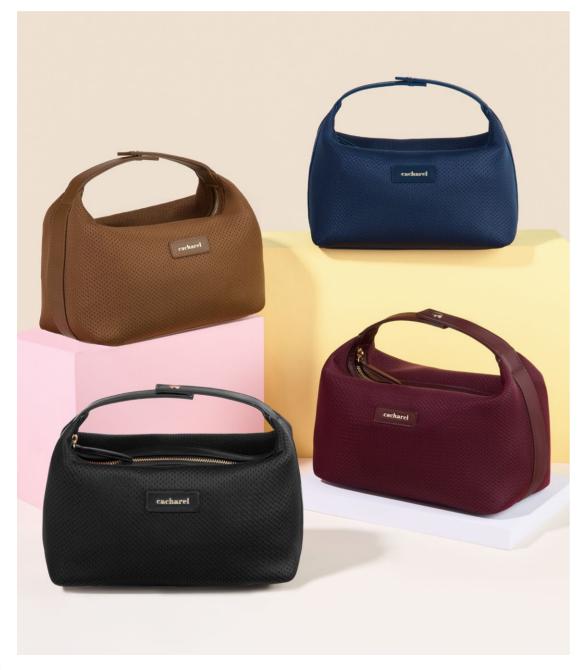

### JOSEPHINE

The "Josephine" pouch is the perfect cosmetic accessory for traveling. Designed with a light and innovative mesh fabric, it ensures practicality and ease of use. The golden accents and trims, including the iconic "Cacharel" signature, warm up the already rich color palette and bring the final touch of luxury. The "Josephine" pouch is available in four colors: black, camel, burgundy, and navy.

53

<sup>1.</sup> Joséphine Black Dressing-case - CTC532B

<sup>2.</sup> Joséphine Burgundy Dressing-case - CTC532R

<sup>3.</sup> Joséphine Camel Dressing-case - CTC532Z

<sup>4.</sup> Joséphine Navy Dressing-case - CTC532N