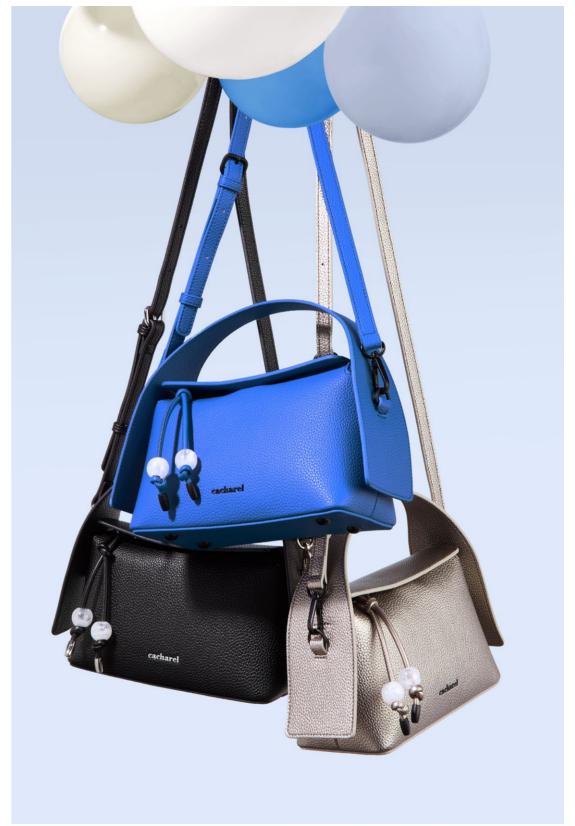

### CLE MEN TINE

The "Clementine" bag is a modern, contemporary piece with a sleek, grained matte leather finish. Its striking color palette of cobalt blue, black, and metalized bronze enhances the modern, integrated silhouette, while the unexpected handle design adds a unique twist. Signed with the iconic "Cacharel" logo on the front and a "C" plate on the back, this bag is both distinctive and refined.

### **BLACK**

The black version of the "Clementine" bag exudes modern sophistication. Distinguished by the "Cacharel" signature on the front and the iconic «C» logo on the back, it is elevated by gleaming silver metal accents that add a striking, contemporary edge. A true statement piece, this bag seamlessly complements any wardrobe, making it a versatile choice for all seasons.

#### **METALLIZED**

This unexpected edition of the "Clementine" bag captivates with its metallized color — a striking blend of copper bronze and dark gold that feels both unexpected and modern. Enhanced by black matte metal accents, this design creates a bold contrast, balancing contemporary flair with timeless appeal.

### **COBALT**

This electric blue version of the "Clementine" bag commands attention. Its vibrant and trendy shade is paired with modern black matte trims, creating a striking contrast that emphasizes its contemporary design. A zipper puller adorned with delicate marbled-effect pearls adds a fashion-forward detail.