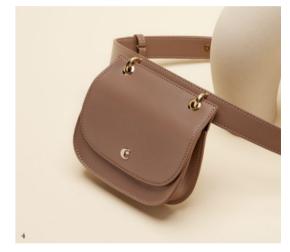

### **TAUPE**

The «Apolline» taupe bag brings a lively twist to elegance and modernity. Its matte vegan leather (PU) finish exudes sophistication, while the vibrant yellow accents add a cheerful pop of color. The knot-shaped handle attachment lends a whimsical charm, making this bag as fun as it is stylish.