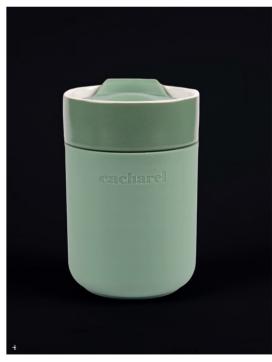

### ALIX

1. Alix Black Isothermal mug - CAI334A

2. Alix Grey Isothermal mug - CAI334K

- 3. Alix Light Blue Isothermal mug CAI334M
- 4. Alix Light Green Isothermal mug  $\,$  CAI334T

1. Albane Navy Lady bag - CTW333N