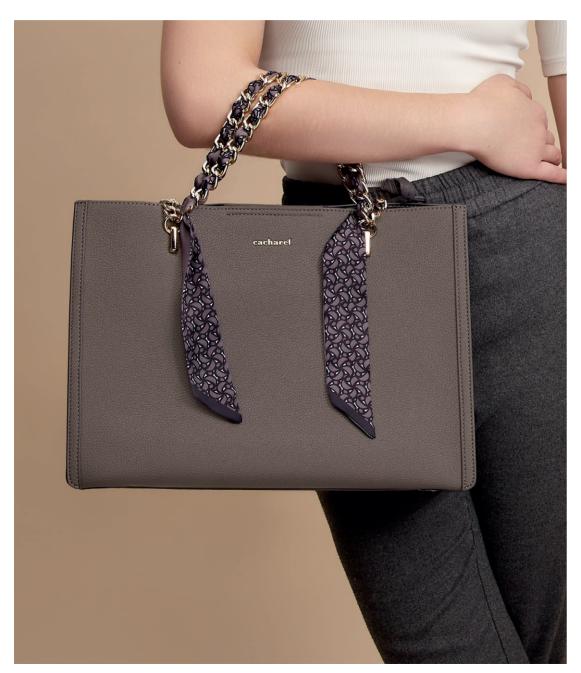

### Bags

With its minimalist silhouette and soft knotted handle integrated seamlessly into the design, the "Violette" bag effortlessly elevates any wardrobe. The handle not only provides a unique design element but also adds comfort for easy carrying. The spacious interior accommodates essentials, making it both practical and sophisticated. The "Violette" bag is available in black and taupe.

### **TAUPE**

The matte texture and soft-touch finish of the "Violette" bag combine modern comfort with chic style. Its wide, puffer silhouette provides ample space for essentials while maintaining a relaxed yet polished aesthetic. Light and easy to carry, the neutral taupe hue offers versatile styling options, making it an ideal accessory from day to evening.

### **DETAILS**

Every element of the "Violette" bag has been meticulously considered. The luxurious golden «C» plate at the back adds a refined touch of femininity, while the thoughtful design ensures both style and practicality. These carefully chosen details elevate the bag, making it more than just an accessory—it's a statement of sophistication.