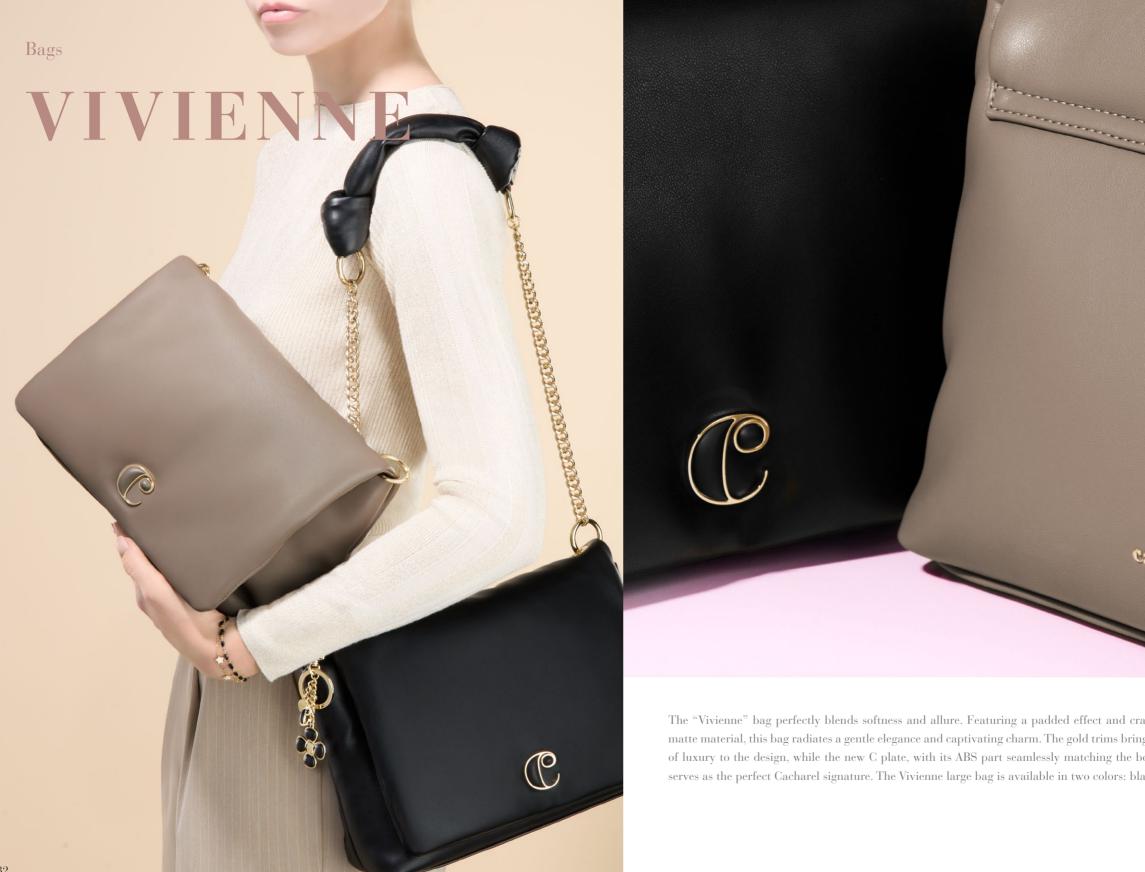

### VIVIENNE

The "Vivienne" bag perfectly blends softness and allure. Featuring a padded effect and crafted from soft, matte material, this bag radiates a gentle elegance and captivating charm. The gold trims bring a warm touch of luxury to the design, while the new C plate, with its ABS part seamlessly matching the body of the bag, serves as the perfect Cacharel signature. The Vivienne large bag is available in two colors: black and taupe.

#### **BLACK**

The "Vivienne" bag is the epitome of timeless elegance. The classic black color enhances its refined silhouette, while gold accents infuse a touch of luxury. The black «C» logo plate is seamlessly integrated into the design, adding a refined touch that enhances the overall elegance and versatility of the bag.

### **DETAILS**

The padded design of the "Vivienne" bag is further elevated by the new ABS «C» logo plate, which matches the bag's color for a harmonious and polished appearance. This larger version of the bag features a signature strap with bow detailing and chain, adding a playful yet sophisticated touch. It also showcases an understated Cacharel logo signature, balancing a trend-forward design with timeless elegance.

### **TAUPE**

Taupe is the perfect neutral, offering a versatile charm—that—complements—any—wardrobe. Warmed up by gold accents, this version of the "Vivienne" bag exudes sophisticated elegance. The bag also showcases a tone-on-tone «C» logo plate, perfectly complementing the taupe hues for a polished, unified aesthetic. Its spacious interior makes it ideal for daily use, effortlessly transitioning through all seasons.