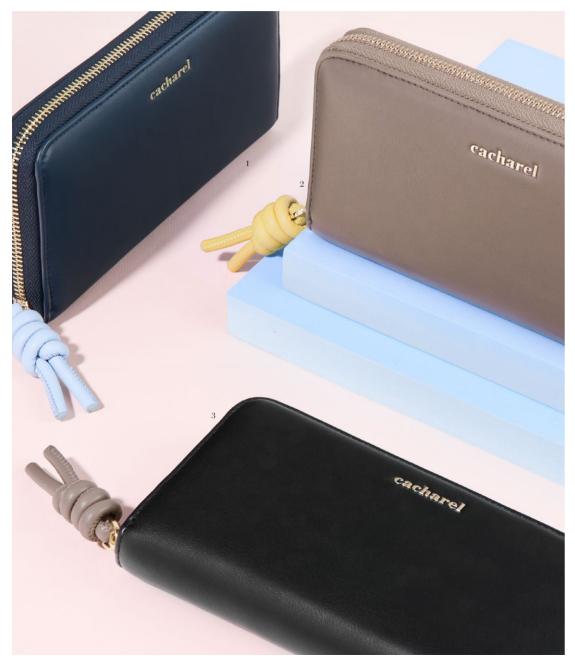

### APOLLINE

The "Apolline" wallet from Cacharel is the ideal companion to organize all your essentials. The matte texture and golden "Cacharel" signature on the front give it an elegant feel. The contrasting, colorful knot-shaped zipper pull adds a playful and unique touch to the wallet. The "Apolline" wallet is available in three tones: black, taupe, and navy.

### **BLACK**

The «Apolline» black bag, with its contrasting taupe details, embodies the timeless elegance of black while seamlessly blending refinement and modern style. Featuring the iconic "C" plate on the front and a discreet golden signature on the back, it exudes sophistication. The classic black color ensures the «Apolline» black bag complements a wide range of outfits.

### **TAUPE**

The «Apolline» taupe bag brings a lively twist to elegance and modernity. Its matte vegan leather (PU) finish exudes sophistication, while the vibrant yellow accents add a cheerful pop of color. The knot-shaped handle attachment lends a whimsical charm, making this bag as fun as it is stylish.

### **NAVY**

Introducing the perfect blend of elegance and functionality, the "Apolline" navy wallet, with its delicate light blue knot-shaped zipper pull, combines style and practicality. Its functional interior makes it the perfect trendy accessory to carry around your everyday essentials.