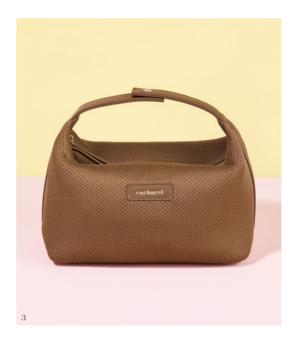

### **TAUPE**

The «Apolline» taupe bag brings a lively twist to elegance and modernity. Its matte vegan leather (PU) finish exudes sophistication, while the vibrant yellow accents add a cheerful pop of color. The knot-shaped handle attachment lends a whimsical charm, making this bag as fun as it is stylish.