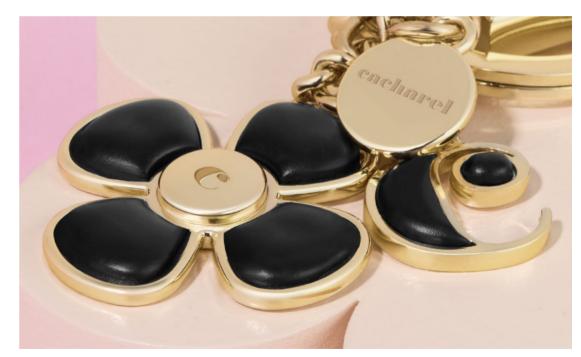

### VIVIENNE

1. Vivienne Light Blue Key ring - CAK535M

2. Vivienne Black Key ring - CAK535A

1. Set Apolline travel wallet & Apolline necklace - CPCL536

2. Set Vivienne scarf & Vivienne watch - CPMN511

3. Set Vivienne key ring & Vivienne scarf - CPKM535

- 1. Vivienne Black Watch CMN535A
- 2. Vivienne Taupe Watch CMN535Y
- 3. Vivienne Nude Watch CMN535X

- 4. Vivienne Light Blue Watch CMN535M
- 5. Set Vivienne key ring & Vivienne watch CPKN535

- 1. Vivienne Black Bracelet CJB535A
- 2. Vivienne Nude Bracelet CJB535F
- 3. Set Vivienne bracelet & Violette watch CPBN534A