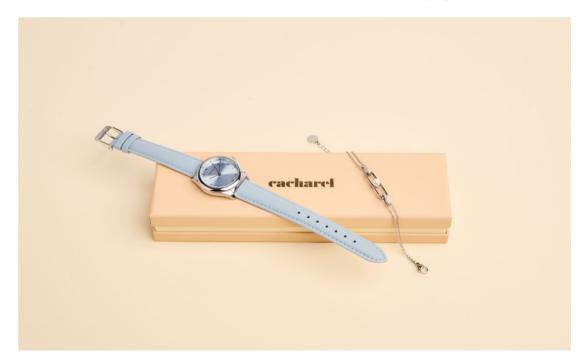

### VIOLETTE

1. Violette Black A5 Notebook A5 - CNH534A

2. Violette Nude A5 Notebook A5 - CNH534X

- 1. Violette Black Watch CMN534A
- 2. Violette Grey Watch CMN534H
- 3. Set Apolline travel wallet & Apolline bracelet & Violette watch  $\,$  CPLN534A

The "Violette" watch has an alloy case with stainless case back. The bracelet is made of genuine leather. It is delivered in a gift box.

The "Violette" necklace is both delicate and right on trend, featuring a striking lock pendant that adds a modern and distinctive touch to the piece. Set with subtle yet luminous crystals, this necklace offers a chic and elegant accent to any outfit. The "Violette" necklace is available in gold and silver.