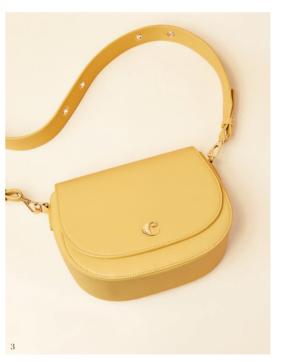

### **TAUPE**

The «Apolline» taupe bag brings a lively twist to elegance and modernity. Its matte vegan leather (PU) finish exudes sophistication, while the vibrant yellow accents add a cheerful pop of color. The knot-shaped handle attachment lends a whimsical charm, making this bag as fun as it is stylish.