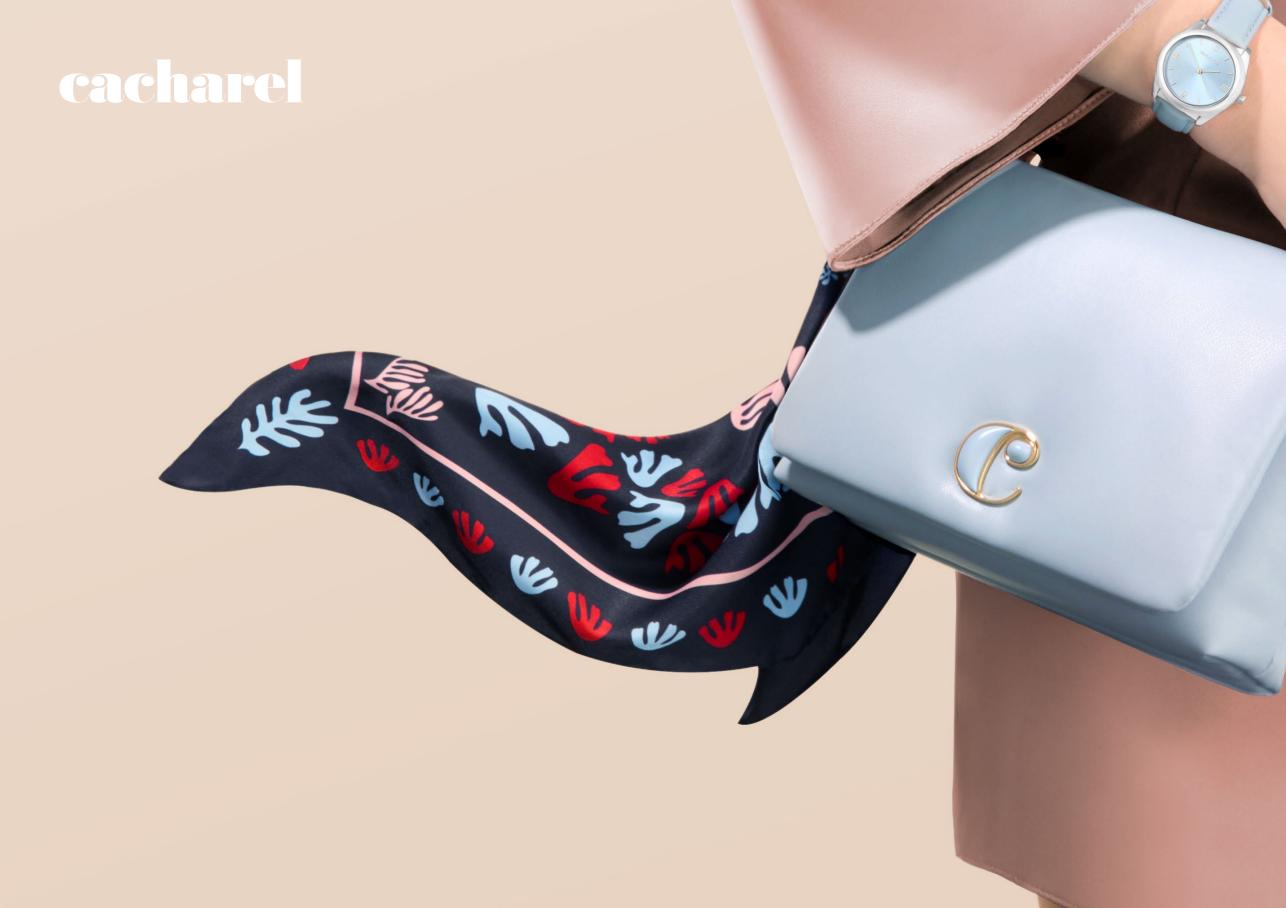

### **NAVY**

The «Apolline» navy bag, accented with a light blue handle, combines classic sophistication with a fresh twist. The soft, vegan leather handles (PU) offer a comfortable carrying experience. Easy to pair with a wide range of outfits, the navy «Apolline» bag is the perfect accessory for both practicality and style.

### **NAVY**

Introducing the perfect blend of elegance and functionality, the "Apolline" navy wallet, with its delicate light blue knot-shaped zipper pull, combines style and practicality. Its functional interior makes it the perfect trendy accessory to carry around your everyday essentials.