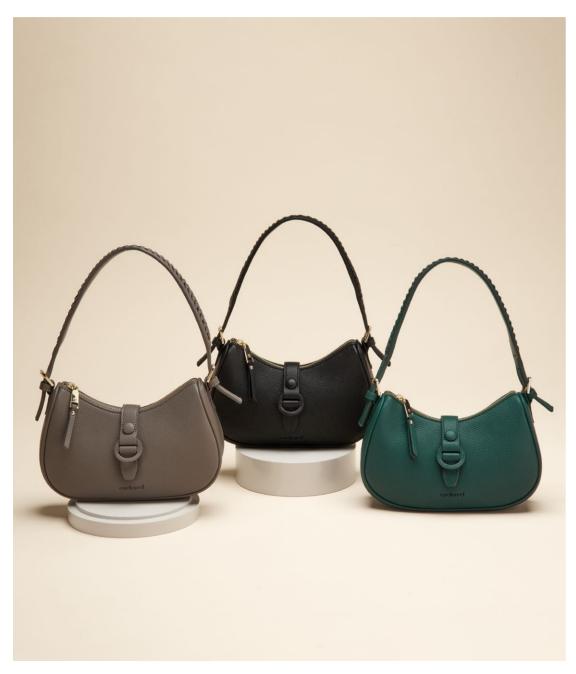

### VIVIENNE

The "Vivienne" bag perfectly blends softness and allure. Featuring a padded effect and crafted from soft, matte material, this bag radiates a gentle elegance and captivating charm. The gold trims bring a warm touch of luxury to the design, while the new C plate, with its ABS part seamlessly matching the body of the bag, serves as the perfect Cacharel signature. The Vivienne large bag is available in two colors: black and taupe.

#### **BLACK**

The "Vivienne" bag is the epitome of timeless elegance. The classic black color enhances its refined silhouette, while gold accents infuse a touch of luxury. The black «C» logo plate is seamlessly integrated into the design, adding a refined touch that enhances the overall elegance and versatility of the bag.

2. Vivienne Taupe Lady bag - CTX535Y

1. Vivienne Black Lady bag - CTX535A

### **TAUPE**

Taupe is the perfect neutral, offering a versatile charm—that—complements—any—wardrobe. Warmed up by gold accents, this version of the "Vivienne" bag exudes sophisticated elegance. The bag also showcases a tone-on-tone «C» logo plate, perfectly complementing the taupe hues for a polished, unified aesthetic. Its spacious interior makes it ideal for daily use, effortlessly transitioning through all seasons.