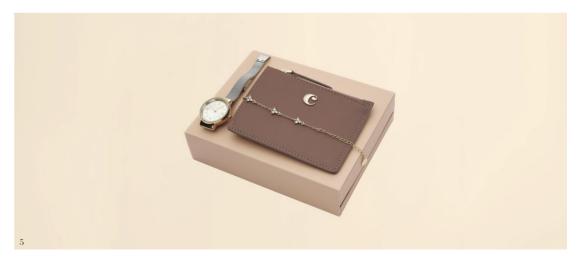

### VIOLETTE

1. Violette Black A5 Notebook A5 - CNH534A

2. Violette Nude A5 Notebook A5 - CNH534X

- 1. Violette Black Watch CMN534A
- 2. Violette Grey Watch CMN534H
- 3. Set Apolline travel wallet & Apolline bracelet & Violette watch  $\,$  CPLN534A

The "Violette" watch has an alloy case with stainless case back. The bracelet is made of genuine leather. It is delivered in a gift box.

The "Violette" necklace is both delicate and right on trend, featuring a striking lock pendant that adds a modern and distinctive touch to the piece. Set with subtle yet luminous crystals, this necklace offers a chic and elegant accent to any outfit. The "Violette" necklace is available in gold and silver.