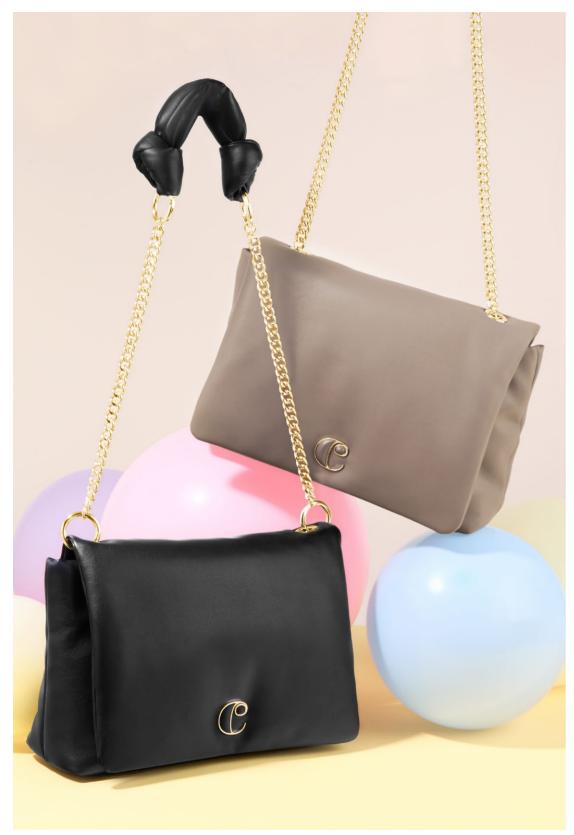

### VIVIENNE

The "Vivienne" bag perfectly blends softness and allure. Featuring a padded effect and crafted from soft, matte material, this bag radiates a gentle elegance and captivating charm. The gold trims bring a warm touch of luxury to the design, while the new C plate, with its ABS part seamlessly matching the body of the bag, serves as the perfect Cacharel signature. The Vivienne large bag is available in two colors: black and taupe.

#### **BLACK**

The "Vivienne" bag is the epitome of timeless elegance. The classic black color enhances its refined silhouette, while gold accents infuse a touch of luxury. The black «C» logo plate is seamlessly integrated into the design, adding a refined touch that enhances the overall elegance and versatility of the bag.

### **TAUPE**

Taupe is the perfect neutral, offering a versatile charm—that—complements—any—wardrobe. Warmed up by gold accents, this version of the "Vivienne" bag exudes sophisticated elegance. The bag also showcases a tone-on-tone «C» logo plate, perfectly complementing the taupe hues for a polished, unified aesthetic. Its spacious interior makes it ideal for daily use, effortlessly transitioning through all seasons.