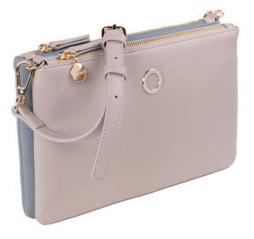

### APOLLINE

The "Apolline" wallet from Cacharel is the ideal companion to organize all your essentials. The matte texture and golden "Cacharel" signature on the front give it an elegant feel. The contrasting, colorful knot-shaped zipper pull adds a playful and unique touch to the wallet. The "Apolline" wallet is available in three tones: black, taupe, and navy.

#### **BLACK**

The «Apolline» black wallet, with its contrasting taupe zipper pull, associates timeless sophistication with modern style. The delicate combination of the golden "Cacharel" signature and the original knot-shaped zipper closure makes it the perfect accessory for any occasion.

#### **TAUPE**

The "Apolline" taupe wallet, with its colorful yellow zipper pull, adds a subtle touch of freshness. It combines functionality with playful aesthetics. The matte texture of the wallet is soft and smooth, contrasting with the golden, precious details of the wallet.

### **NAVY**

Introducing the perfect blend of elegance and functionality, the "Apolline" navy wallet, with its delicate light blue knot-shaped zipper pull, combines style and practicality. Its functional interior makes it the perfect trendy accessory to carry around your everyday essentials.