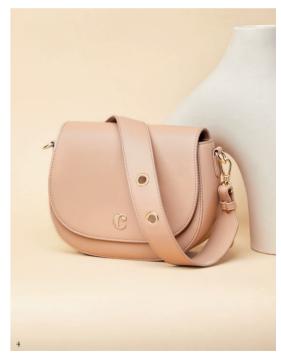

1. Apolline Black Lady bag - CTX536A

 $2.\,\mathrm{Apolline}$ Beige Lady bag  $\,$  - CTX536X