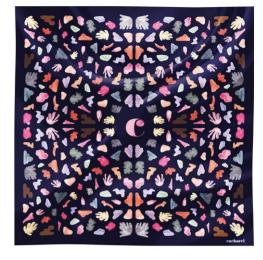

3. Apolline Beige Travel wallet - CEL536X

1. Apolline White Scarf - CFL536F

2. Apolline Navy Scarf - CFL536N

3. Parure / Set Set CEL536N + CFL536N - CPLL536N