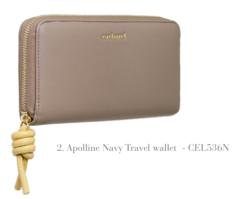

### APOLLINE

The "Apolline" wallet from Cacharel is the ideal companion to organize all your essentials. The matte texture and golden "Cacharel" signature on the front give it an elegant feel. The contrasting, colorful knot-shaped zipper pull adds a playful and unique touch to the wallet. The "Apolline" wallet is available in three tones: black, taupe, and navy.

### **NAVY**

Introducing the perfect blend of elegance and functionality, the "Apolline" navy wallet, with its delicate light blue knot-shaped zipper pull, combines style and practicality. Its functional interior makes it the perfect trendy accessory to carry around your everyday essentials.