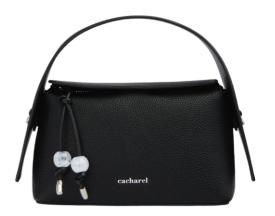

### **BLACK**

The black version of the "Clementine" bag exudes modern sophistication. Distinguished by the "Cacharel" signature on the front and the iconic «C» logo on the back, it is elevated by gleaming silver metal accents that add a striking, contemporary edge. A true statement piece, this bag seamlessly complements any wardrobe, making it a versatile choice for all seasons.

1. Clémentine Black Lady bag - CTW533A

2. Clémentine Gold Lady bag - CTW533E