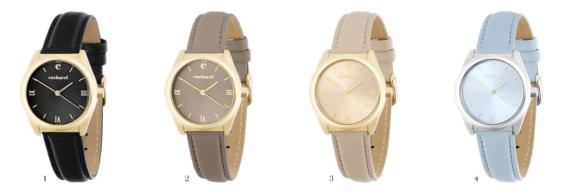

### VI VIEN NE

The "Vivienne" watch adds a colorful touch to any occasion. With gold cases and accents, it blends warmth with timeless appeal. The tone-on-tone sunray dial complements the vibrant color palette, giving the classic design a modern, on-trend feel. Available in four tones — black, light blue, taupe, and nude — the "Vivienne" watch effortlessly coordinates with other accessories from the collection.

- 1. Vivienne Black Watch CMN535A
- 2. Vivienne Taupe Watch CMN535Y
- 3. Vivienne Nude Watch CMN535X

- 4. Vivienne Light Blue Watch CMN535M
- 5. Set Vivienne key ring & Vivienne watch CPKN535

- 1. Vivienne Black Bracelet CJB535A
- 2. Vivienne Nude Bracelet CJB535F
- 3. Set Vivienne bracelet & Violette watch CPBN534A