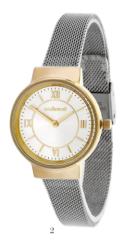

3. Astrid Taupe Lady bag - CTW437X

<sup>1.</sup> Astrid Silver & Navy Watch - CMN492N

<sup>2.</sup> Astrid Silver & Gold Watch - CMN492C

<sup>3.</sup> Astrid Rosegold & Green Watch  $\,$  - CMN492T

<sup>4.</sup> Set Astrid scarf & Astrid watch  $\,$  - CPLN492T