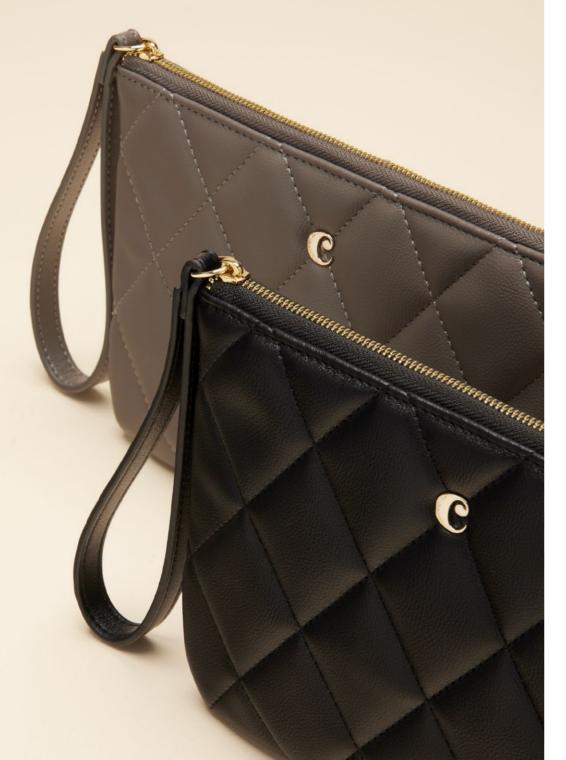

### APOLLINE

The "Apolline" wallet from Cacharel is the ideal companion to organize all your essentials. The matte texture and golden "Cacharel" signature on the front give it an elegant feel. The contrasting, colorful knot-shaped zipper pull adds a playful and unique touch to the wallet. The "Apolline" wallet is available in three tones: black, taupe, and navy.

#### **BLACK**

The «Apolline» black wallet, with its contrasting taupe zipper pull, associates timeless sophistication with modern style. The delicate combination of the golden "Cacharel" signature and the original knot-shaped zipper closure makes it the perfect accessory for any occasion.