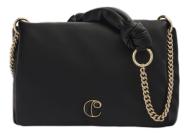

# APOLLINE

The «Apolline» bag from Cacharel introduces a vibrant and joyful energy to the collection. With its iconic «C» logo, the bucket bag design effortlessly blends functionality with elegance. The bold mix of colors and the knot-shaped handle add a distinctive touch. The «Apolline» bag is available in three colors: black, taupe, and navy.

### **BLACK**

The «Apolline» black bag, with its contrasting taupe details, embodies the timeless elegance of black while seamlessly blending refinement and modern style. Featuring the iconic "C" plate on the front and a discreet golden signature on the back, it exudes sophistication. The classic black color ensures the «Apolline» black bag complements a wide range of outfits.