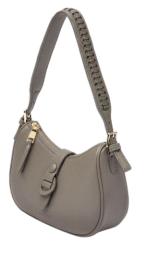

### VIVIENNE

The "Vivienne" bag perfectly blends softness and allure. Featuring a padded effect and crafted from soft, matte material, this bag radiates a gentle elegance and captivating charm. The gold trims bring a warm touch of luxury to the design, while the new C plate, with its ABS part seamlessly matching the body of the bag, serves as the perfect Cacharel signature. The Vivienne large bag is available in two colors: black and taupe.

2. Vivienne Taupe Lady bag - CTX535Y

### **TAUPE**

Taupe is the perfect neutral, offering a versatile charm—that—complements—any—wardrobe. Warmed up by gold accents, this version of the "Vivienne" bag exudes sophisticated elegance. The bag also showcases a tone-on-tone «C» logo plate, perfectly complementing the taupe hues for a polished, unified aesthetic. Its spacious interior makes it ideal for daily use, effortlessly transitioning through all seasons.