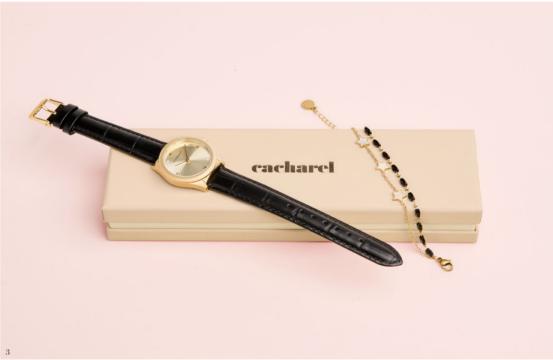

### VI VIEN NE

The "Vivienne" watch adds a colorful touch to any occasion. With gold cases and accents, it blends warmth with timeless appeal. The tone-on-tone sunray dial complements the vibrant color palette, giving the classic design a modern, on-trend feel. Available in four tones — black, light blue, taupe, and nude — the "Vivienne" watch effortlessly coordinates with other accessories from the collection.

- 1. Vivienne Black Watch CMN535A
- 2. Vivienne Taupe Watch CMN535Y
- 3. Vivienne Nude Watch CMN535X

- 4. Vivienne Light Blue Watch CMN535M
- 5. Set Vivienne key ring & Vivienne watch CPKN535

- 1. Vivienne Black Bracelet CJB535A
- 2. Vivienne Nude Bracelet CJB535F
- 3. Set Vivienne bracelet & Violette watch CPBN534A