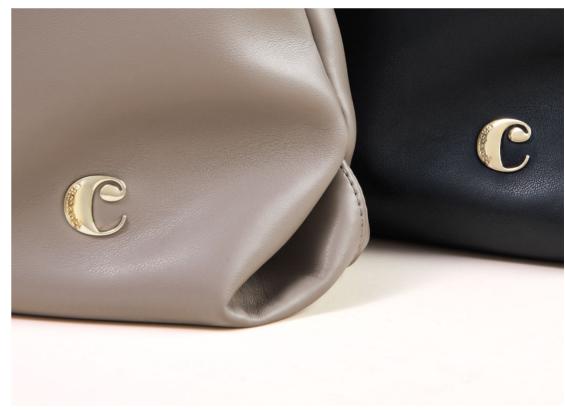

### **BLACK**

The «Apolline» black bag, with its contrasting taupe details, embodies the timeless elegance of black while seamlessly blending refinement and modern style. Featuring the iconic "C" plate on the front and a discreet golden signature on the back, it exudes sophistication. The classic black color ensures the «Apolline» black bag complements a wide range of outfits.

### **TAUPE**

The «Apolline» taupe bag brings a lively twist to elegance and modernity. Its matte vegan leather (PU) finish exudes sophistication, while the vibrant yellow accents add a cheerful pop of color. The knot-shaped handle attachment lends a whimsical charm, making this bag as fun as it is stylish.