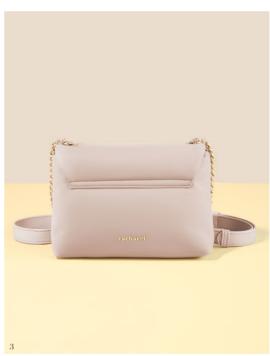

### **TAUPE**

The «Apolline» taupe bag brings a lively twist to elegance and modernity. Its matte vegan leather (PU) finish exudes sophistication, while the vibrant yellow accents add a cheerful pop of color. The knot-shaped handle attachment lends a whimsical charm, making this bag as fun as it is stylish.