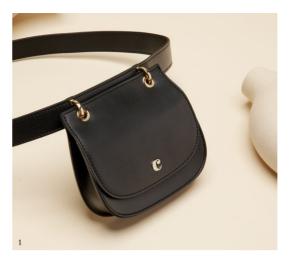

### **BLACK**

The «Apolline» black bag, with its contrasting taupe details, embodies the timeless elegance of black while seamlessly blending refinement and modern style. Featuring the iconic "C" plate on the front and a discreet golden signature on the back, it exudes sophistication. The classic black color ensures the «Apolline» black bag complements a wide range of outfits.

1. Apolline Black Lady bag - CTX536A

 $2.\,\mathrm{Apolline}$ Beige Lady bag  $\,$  - CTX536X