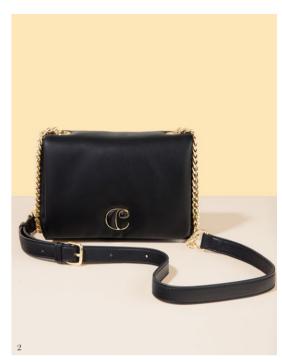

### **BLACK**

The «Apolline» black bag, with its contrasting taupe details, embodies the timeless elegance of black while seamlessly blending refinement and modern style. Featuring the iconic "C" plate on the front and a discreet golden signature on the back, it exudes sophistication. The classic black color ensures the «Apolline» black bag complements a wide range of outfits.

1. Apolline Black Lady bag - CTX536A

 $2.\,\mathrm{Apolline}$ Beige Lady bag  $\,$  - CTX536X