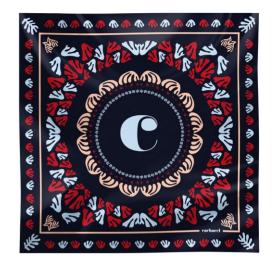

3. Apolline Beige Travel wallet - CEL536X

1. Apolline White Scarf - CFL536F

2. Apolline Navy Scarf - CFL536N

3. Parure / Set Set CEL536N + CFL536N - CPLL536N