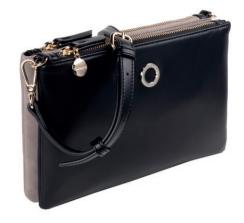

### **BLACK & BEIGE**

This Black & Beige version offers two looks into one item, with one side made of smooth black texture & signed with the round Cacharel signature plate, and the other side made of beige suede, signed with gold Cacharel letters.

1. Alix Black Lady bag - CTW334A

#### TWO IN ONE

These 2 in 1 crossbodies allow for optimal organization of your everyday essentials, with their 2 zipped compartments. Golden metal accents are giving the final luxurious touch.