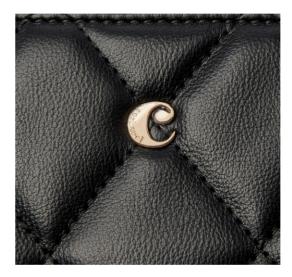

### APOLLINE

The "Apolline" wallet from Cacharel is the ideal companion to organize all your essentials. The matte texture and golden "Cacharel" signature on the front give it an elegant feel. The contrasting, colorful knot-shaped zipper pull adds a playful and unique touch to the wallet. The "Apolline" wallet is available in three tones: black, taupe, and navy.

#### **BLACK**

The «Apolline» black wallet, with its contrasting taupe zipper pull, associates timeless sophistication with modern style. The delicate combination of the golden "Cacharel" signature and the original knot-shaped zipper closure makes it the perfect accessory for any occasion.