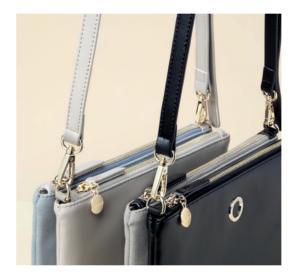

# APOLLINE

The «Apolline» bag from Cacharel introduces a vibrant and joyful energy to the collection. With its iconic «C» logo, the bucket bag design effortlessly blends functionality with elegance. The bold mix of colors and the knot-shaped handle add a distinctive touch. The «Apolline» bag is available in three colors: black, taupe, and navy.

### **BLACK**

The «Apolline» black bag, with its contrasting taupe details, embodies the timeless elegance of black while seamlessly blending refinement and modern style. Featuring the iconic "C" plate on the front and a discreet golden signature on the back, it exudes sophistication. The classic black color ensures the «Apolline» black bag complements a wide range of outfits.

### **TAUPE**

The «Apolline» taupe bag brings a lively twist to elegance and modernity. Its matte vegan leather (PU) finish exudes sophistication, while the vibrant yellow accents add a cheerful pop of color. The knot-shaped handle attachment lends a whimsical charm, making this bag as fun as it is stylish.

### **NAVY**

The «Apolline» navy bag, accented with a light blue handle, combines classic sophistication with a fresh twist. The soft, vegan leather handles (PU) offer a comfortable carrying experience. Easy to pair with a wide range of outfits, the navy «Apolline» bag is the perfect accessory for both practicality and style.