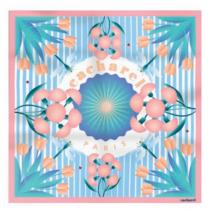

#### POP OF COLOR

This Alix navy square scarf is mixing a deep navy frame with shades of pink, purple & orange, for a feminine & vibrant result. Perfect to bring an instant touch of color to any outfit.

1. Alix Navy Scarf - CFM334N

2. Alix Light Blue Scarf - CFM334M