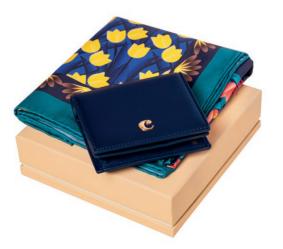

3. Apolline Beige Travel wallet - CEL536X

1. Apolline White Scarf - CFL536F

2. Apolline Navy Scarf - CFL536N

3. Parure / Set Set CEL536N + CFL536N - CPLL536N