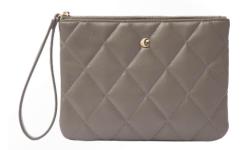

### APOLLINE

The "Apolline" wallet from Cacharel is the ideal companion to organize all your essentials. The matte texture and golden "Cacharel" signature on the front give it an elegant feel. The contrasting, colorful knot-shaped zipper pull adds a playful and unique touch to the wallet. The "Apolline" wallet is available in three tones: black, taupe, and navy.

#### **TAUPE**

The "Apolline" taupe wallet, with its colorful yellow zipper pull, adds a subtle touch of freshness. It combines functionality with playful aesthetics. The matte texture of the wallet is soft and smooth, contrasting with the golden, precious details of the wallet.