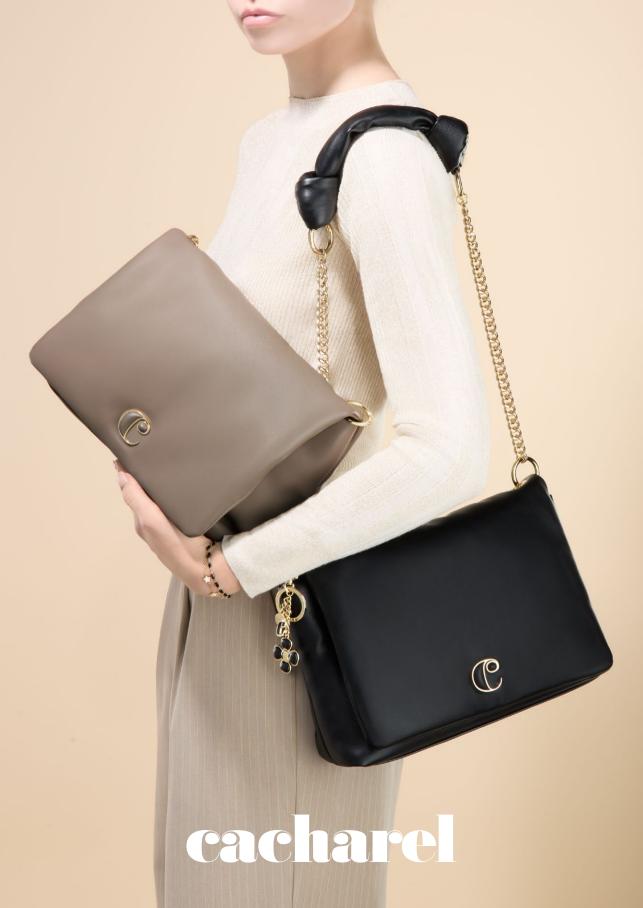

# APOLLINE

The «Apolline» bag from Cacharel introduces a vibrant and joyful energy to the collection. With its iconic «C» logo, the bucket bag design effortlessly blends functionality with elegance. The bold mix of colors and the knot-shaped handle add a distinctive touch. The «Apolline» bag is available in three colors: black, taupe, and navy.

### **BLACK**

The «Apolline» black bag, with its contrasting taupe details, embodies the timeless elegance of black while seamlessly blending refinement and modern style. Featuring the iconic "C" plate on the front and a discreet golden signature on the back, it exudes sophistication. The classic black color ensures the «Apolline» black bag complements a wide range of outfits.

### **TAUPE**

The «Apolline» taupe bag brings a lively twist to elegance and modernity. Its matte vegan leather (PU) finish exudes sophistication, while the vibrant yellow accents add a cheerful pop of color. The knot-shaped handle attachment lends a whimsical charm, making this bag as fun as it is stylish.