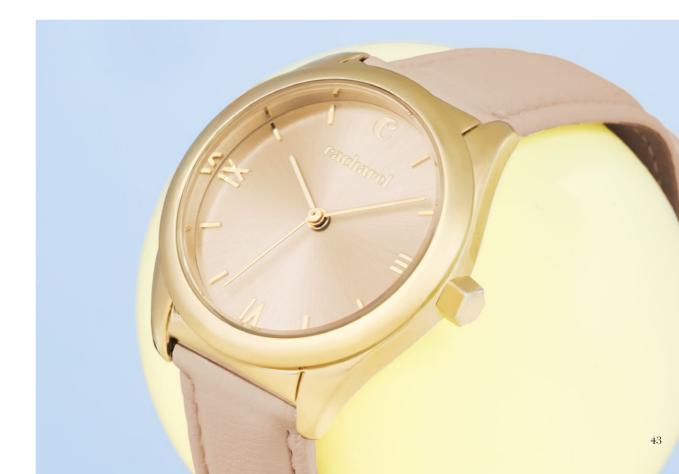

### VI VIEN NE

The "Vivienne" watch adds a colorful touch to any occasion. With gold cases and accents, it blends warmth with timeless appeal. The tone-on-tone sunray dial complements the vibrant color palette, giving the classic design a modern, on-trend feel. Available in four tones — black, light blue, taupe, and nude — the "Vivienne" watch effortlessly coordinates with other accessories from the collection.

- 1. Vivienne Black Watch CMN535A
- 2. Vivienne Taupe Watch CMN535Y
- 3. Vivienne Nude Watch CMN535X

- 4. Vivienne Light Blue Watch CMN535M
- 5. Set Vivienne key ring & Vivienne watch CPKN535

- 1. Vivienne Black Bracelet CJB535A
- 2. Vivienne Nude Bracelet CJB535F
- 3. Set Vivienne bracelet & Violette watch CPBN534A