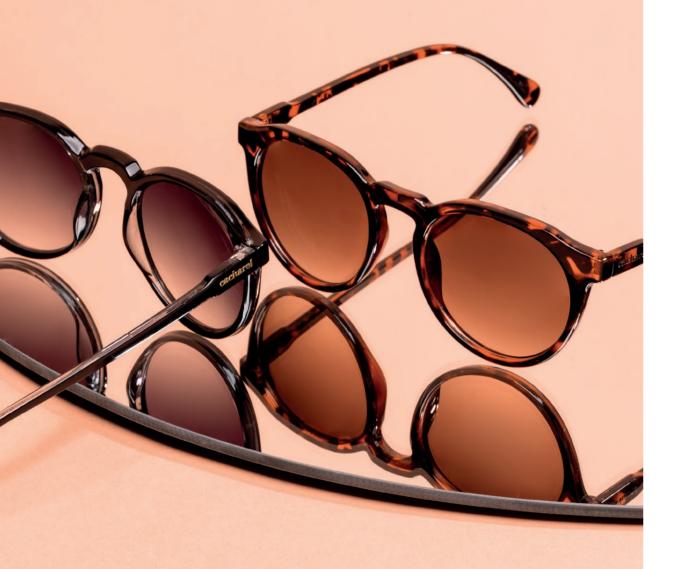

### ALESIA

The «Alesia» sunglasses are our most classical and timeless offer on this lady sunglass segment. Available in black or tortoise, with its gold «Cacharel» signature on the temples, this pair is designed to fit everyone, and will be matchable with any outfits. They come in a beautiful cacharel box.

2. Alesia Black Sunglasses - CGS218A