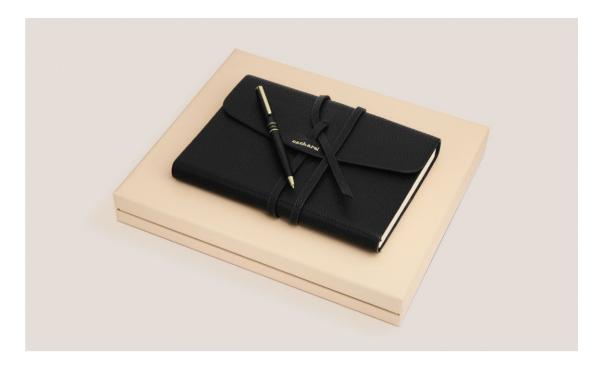

### VIOLETTE

1. Violette Black A5 Notebook A5 - CNH534A

2. Violette Nude A5 Notebook A5 - CNH534X

- 1. Violette Black Watch CMN534A
- 2. Violette Grey Watch CMN534H
- 3. Set Apolline travel wallet & Apolline bracelet & Violette watch  $\,$  CPLN534A