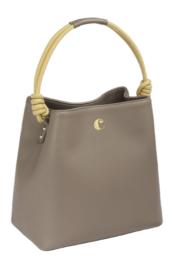

### **TAUPE**

The «Apolline» taupe bag brings a lively twist to elegance and modernity. Its matte vegan leather (PU) finish exudes sophistication, while the vibrant yellow accents add a cheerful pop of color. The knot-shaped handle attachment lends a whimsical charm, making this bag as fun as it is stylish.

1. Apolline Black Lady bag - CTX536A

 $2.\,\mathrm{Apolline}$ Beige Lady bag  $\,$  - CTX536X