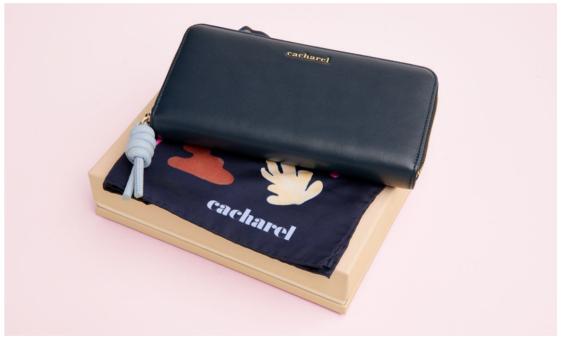

### APOLLINE

The "Apolline" wallet from Cacharel is the ideal companion to organize all your essentials. The matte texture and golden "Cacharel" signature on the front give it an elegant feel. The contrasting, colorful knot-shaped zipper pull adds a playful and unique touch to the wallet. The "Apolline" wallet is available in three tones: black, taupe, and navy.