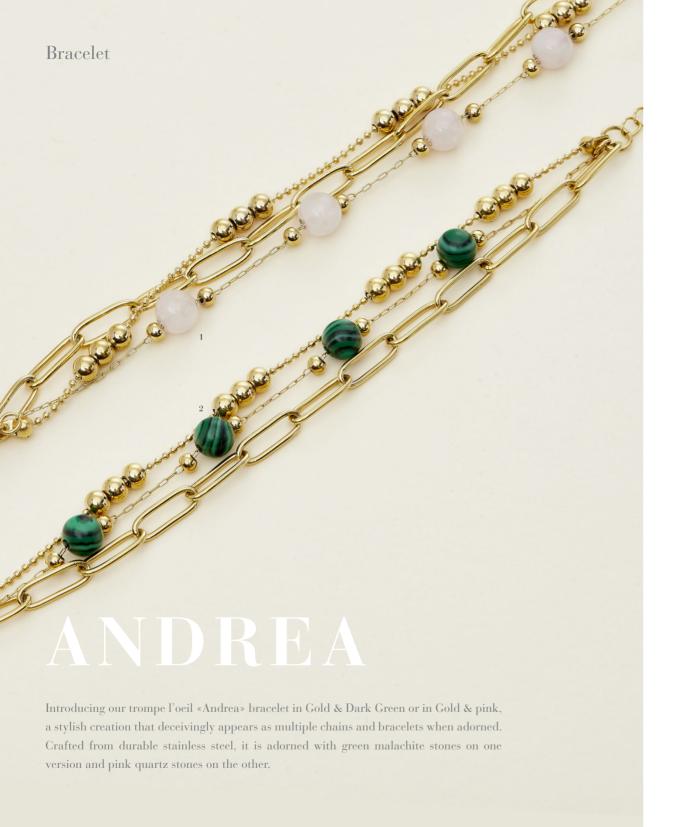

## ANDREA

- 1. Andrea Black Waistpack CTJ440A
- 2. Andrea Black Coins purse CEM440A
- 3. Andrea Light Brown Coins purse  $\,$  CEM440X
- 4. Andrea Light Brown Waistpack CTJ440X
- 5. Set Andrea coins purse & Ambre bracelet & Astrid watch  $\,$  CPBMN440X

The "Andrea" bags are made of vegan leather (PU), the belt- bags are delivered in branded drawstrings bags, while the card holders are delivered in a gift box.