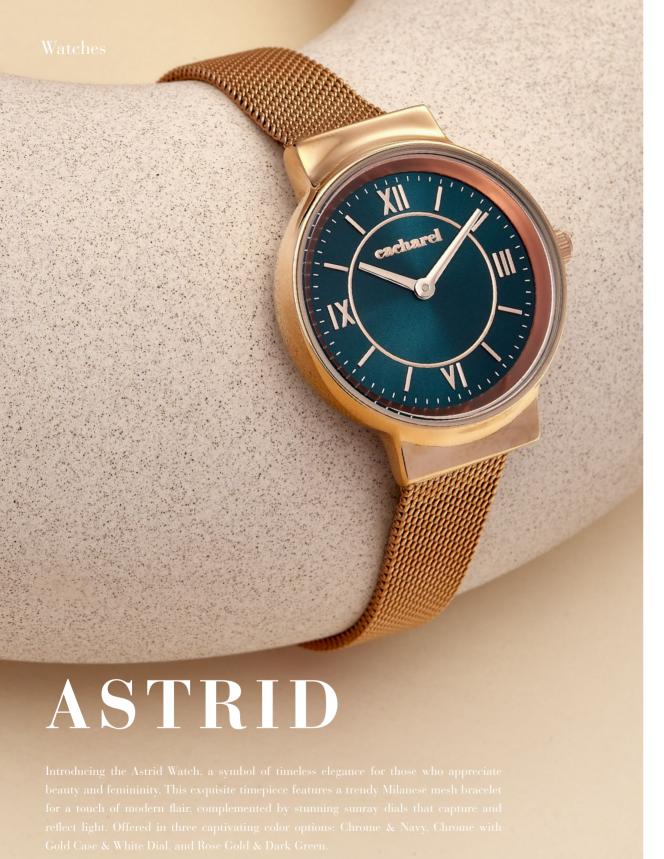

### VI VIEN NE

The "Vivienne" watch adds a colorful touch to any occasion. With gold cases and accents, it blends warmth with timeless appeal. The tone-on-tone sunray dial complements the vibrant color palette, giving the classic design a modern, on-trend feel. Available in four tones — black, light blue, taupe, and nude — the "Vivienne" watch effortlessly coordinates with other accessories from the collection.

3. Astrid Taupe Lady bag - CTW437X

<sup>1.</sup> Astrid Silver & Navy Watch - CMN492N

<sup>2.</sup> Astrid Silver & Gold Watch - CMN492C

<sup>3.</sup> Astrid Rosegold & Green Watch  $\,$  - CMN492T

<sup>4.</sup> Set Astrid scarf & Astrid watch  $\,$  - CPLN492T