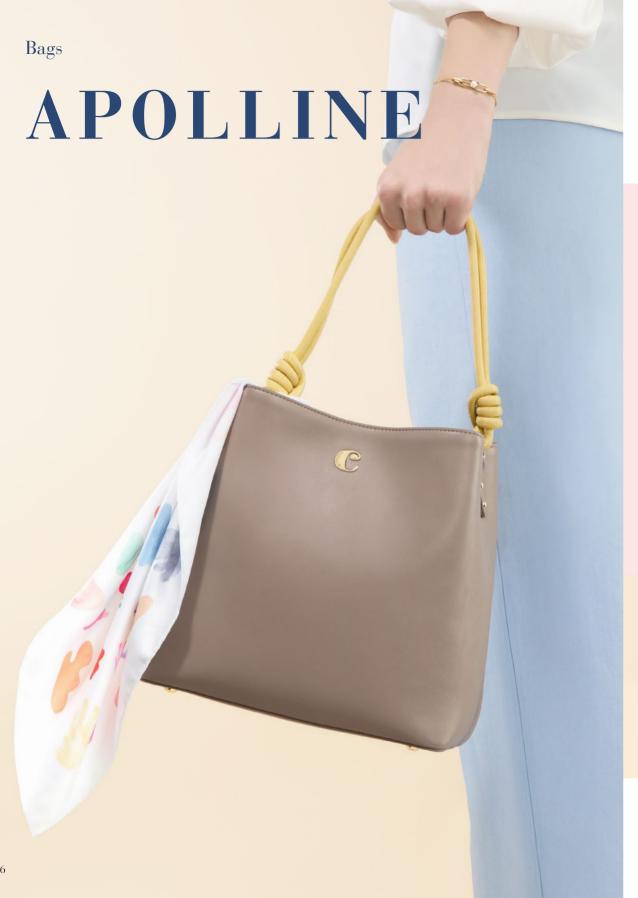

# APOLLINE

The «Apolline» bag from Cacharel introduces a vibrant and joyful energy to the collection. With its iconic «C» logo, the bucket bag design effortlessly blends functionality with elegance. The bold mix of colors and the knot-shaped handle add a distinctive touch. The «Apolline» bag is available in three colors: black, taupe, and navy.

### **TAUPE**

The «Apolline» taupe bag brings a lively twist to elegance and modernity. Its matte vegan leather (PU) finish exudes sophistication, while the vibrant yellow accents add a cheerful pop of color. The knot-shaped handle attachment lends a whimsical charm, making this bag as fun as it is stylish.