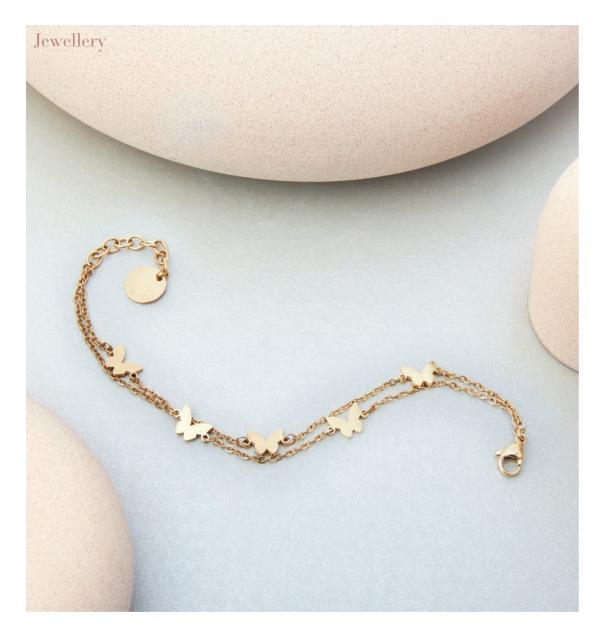

### ALBANE

The Albane bracelet is a double row of refined chains, enhanced with the Cacharel signature butterfly. The result is an accessory with a feminine and trendy touch & feel, that is perfect to mix and match across the collection to create sets.