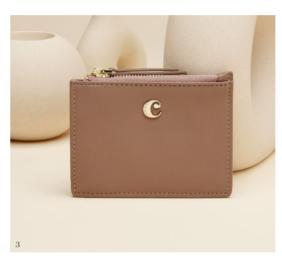

### APOLLINE

The "Apolline" wallet from Cacharel is the ideal companion to organize all your essentials. The matte texture and golden "Cacharel" signature on the front give it an elegant feel. The contrasting, colorful knot-shaped zipper pull adds a playful and unique touch to the wallet. The "Apolline" wallet is available in three tones: black, taupe, and navy.

#### **TAUPE**

The "Apolline" taupe wallet, with its colorful yellow zipper pull, adds a subtle touch of freshness. It combines functionality with playful aesthetics. The matte texture of the wallet is soft and smooth, contrasting with the golden, precious details of the wallet.