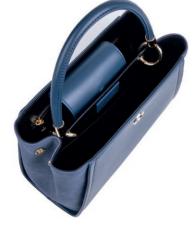

### **INDIGO**

This Indigo version is colorful yet easy to match with any outfit. It is monochromatic, yet playing with the contrast of both materials.

2. Alix Navy Lady bag - CTX334N

3. Alix Nude Lady bag - CTX334X