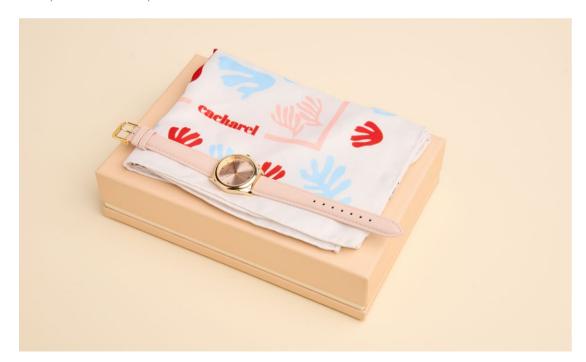

### VI VIEN NE

The "Vivienne" watch adds a colorful touch to any occasion. With gold cases and accents, it blends warmth with timeless appeal. The tone-on-tone sunray dial complements the vibrant color palette, giving the classic design a modern, on-trend feel. Available in four tones — black, light blue, taupe, and nude — the "Vivienne" watch effortlessly coordinates with other accessories from the collection.

### WHITE

Understated elegance is offered with this first variant of our «Astrid» scarf, where a crisp white canvas is gracefully adorned with delicate blue and pink elements. This sophisticated combination creates a timeless accessory, striking the perfect balance between purity and vibrant charm.