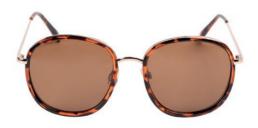

### **ODEON**

The «Odeon» sunglasses are the perfect summer accessory, with their mix of tortoise acrylic & gold accents. They are the trendiest sunglass pair in our offer. The Cacharel signature is engraved on the temples. They come in a beautiful cacharel box.

3. Odeon Tortoise Sunglasses - CGS220Y

4. Alma Gold Sunglasses - CGS219E