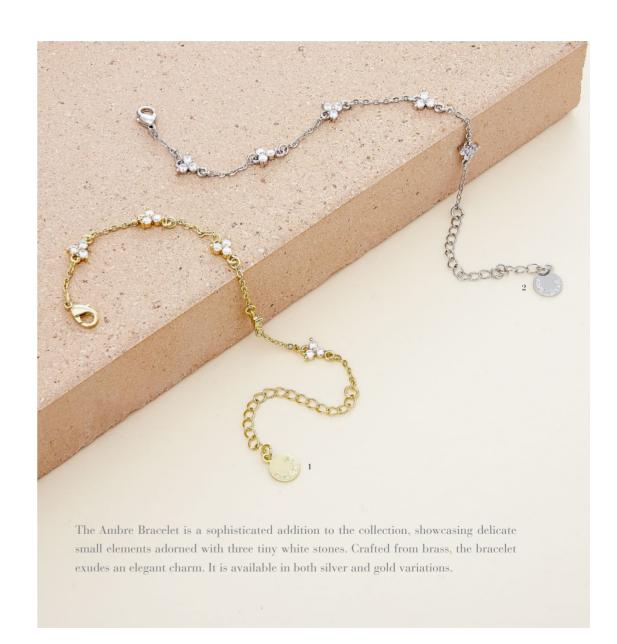

### ALIX

The "Alix" Key ring is made of brass and is delivered in a Cacharel gift box (CBA001)

The Faustine jewellery collection is fresh and playful, with its 5 minimal elements inspired by flowers and finished with luxurious and soft white enamel. Available as a necklace & bracelet.