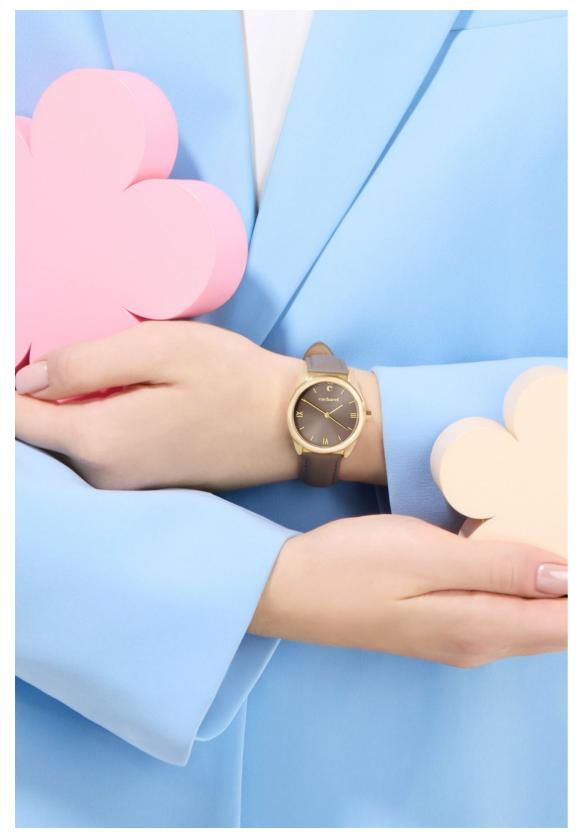

### VI VIEN NE

The "Vivienne" watch adds a colorful touch to any occasion. With gold cases and accents, it blends warmth with timeless appeal. The tone-on-tone sunray dial complements the vibrant color palette, giving the classic design a modern, on-trend feel. Available in four tones — black, light blue, taupe, and nude — the "Vivienne" watch effortlessly coordinates with other accessories from the collection.

- 1. Vivienne Black Watch CMN535A
- 2. Vivienne Taupe Watch CMN535Y
- 3. Vivienne Nude Watch CMN535X

- 4. Vivienne Light Blue Watch CMN535M
- 5. Set Vivienne key ring & Vivienne watch CPKN535

- 1. Vivienne Black Bracelet CJB535A
- 2. Vivienne Nude Bracelet CJB535F
- 3. Set Vivienne bracelet & Violette watch CPBN534A