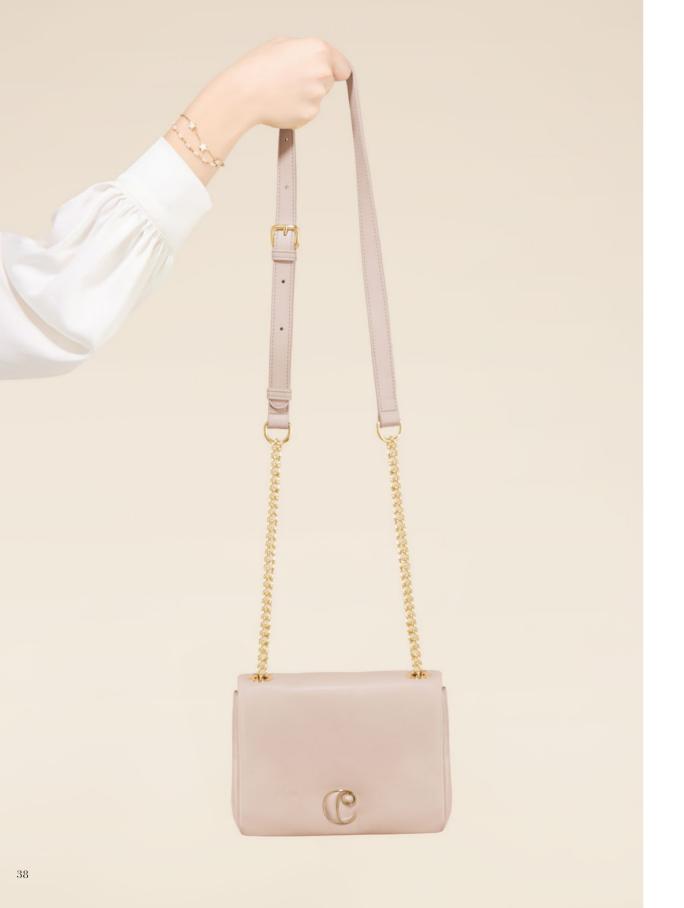

### **TAUPE**

The «Apolline» taupe bag brings a lively twist to elegance and modernity. Its matte vegan leather (PU) finish exudes sophistication, while the vibrant yellow accents add a cheerful pop of color. The knot-shaped handle attachment lends a whimsical charm, making this bag as fun as it is stylish.