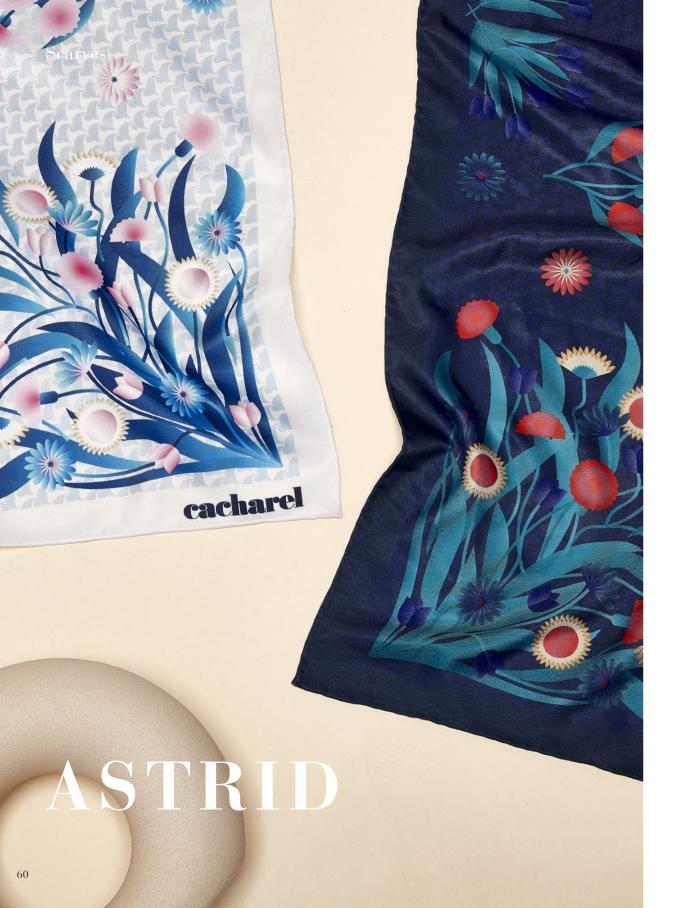

### WHITE

Understated elegance is offered with this first variant of our «Astrid» scarf, where a crisp white canvas is gracefully adorned with delicate blue and pink elements. This sophisticated combination creates a timeless accessory, striking the perfect balance between purity and vibrant charm.

1. Astrid White Scarf - CFL437F

### GREEN

The second rendition of the «Astrid» scarf introduces a refreshing palette of greens and cool blues, with subtle hints of pink dancing through the fabric. The overall effect is a harmonious blend that captures the essence of tranquility and modernity.

2. Astrid Green Scarf - CFL437T

### **NAVY**

This version is a captivating blend of deep navy, vibrant green, and regal red, creating a striking and refined accessory. This colorway is adding a touch of opulence and classical for a result that is both captivating and timeless

3. Astrid Navy Scarf - CFL437N

1. Astrid Black Lady bag - CTX437A

### ASTRID