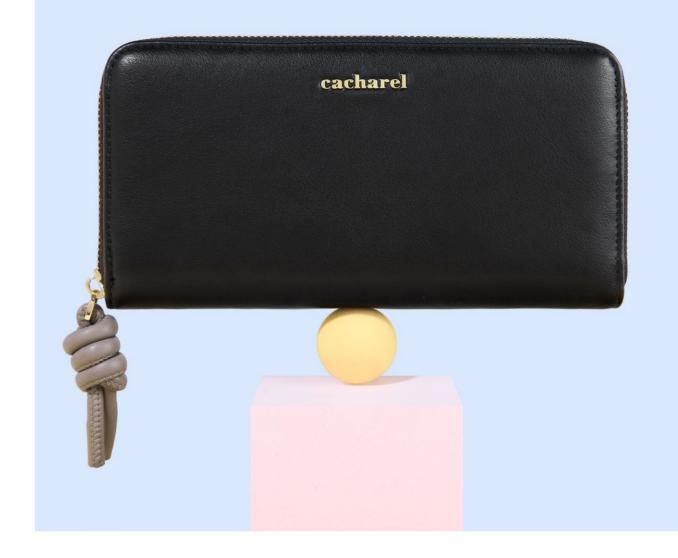

### APOLLINE

The "Apolline" wallet from Cacharel is the ideal companion to organize all your essentials. The matte texture and golden "Cacharel" signature on the front give it an elegant feel. The contrasting, colorful knot-shaped zipper pull adds a playful and unique touch to the wallet. The "Apolline" wallet is available in three tones: black, taupe, and navy.

#### **BLACK**

The «Apolline» black wallet, with its contrasting taupe zipper pull, associates timeless sophistication with modern style. The delicate combination of the golden "Cacharel" signature and the original knot-shaped zipper closure makes it the perfect accessory for any occasion.