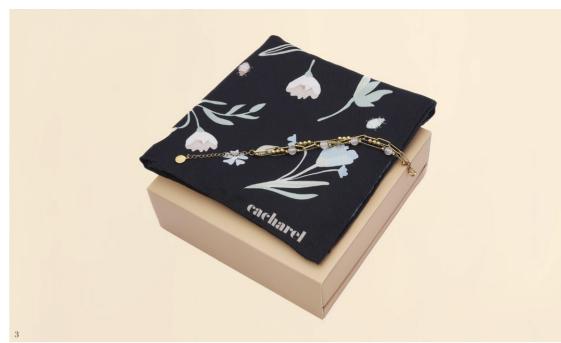

3. Apolline Beige Travel wallet - CEL536X

1. Apolline White Scarf - CFL536F

2. Apolline Navy Scarf - CFL536N

3. Parure / Set Set CEL536N + CFL536N - CPLL536N

### APOLLINE

- 1. Apolline Gold Bracelet CJB536E
- 2. Apolline Gold Necklace CJC536E
- 3. Apolline Silver Necklace CJC536C

- 4. Apolline Silver Bracelet CJB536C
- 5. Set Apolline bracelet & Apolline necklace CPBC536E