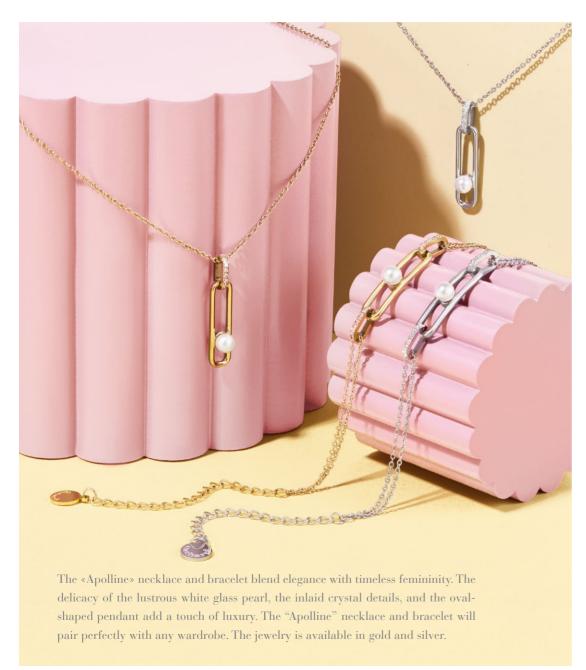

The "Violette" watch has an alloy case with stainless case back. The bracelet is made of genuine leather. It is delivered in a gift box.

The "Violette" necklace is both delicate and right on trend, featuring a striking lock pendant that adds a modern and distinctive touch to the piece. Set with subtle yet luminous crystals, this necklace offers a chic and elegant accent to any outfit. The "Violette" necklace is available in gold and silver.

- 1. Violette Silver Necklace CJC534C
- 2. Violette Gold Necklace CJC534E
- 3. Set Apolline scarf & Violette necklace CPCL534E

The "Violette" jewelry is made of stainless steel and crystal, it is delivered in a gift box.