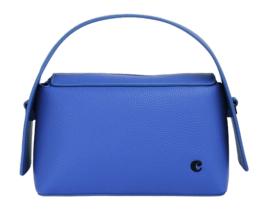

### **NAVY**

The «Apolline» navy bag, accented with a light blue handle, combines classic sophistication with a fresh twist. The soft, vegan leather handles (PU) offer a comfortable carrying experience. Easy to pair with a wide range of outfits, the navy «Apolline» bag is the perfect accessory for both practicality and style.

3. Apolline Navy Lady bag - CTX536N