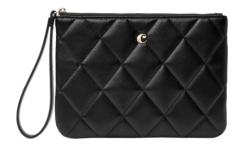

### APOLLINE

The "Apolline" wallet from Cacharel is the ideal companion to organize all your essentials. The matte texture and golden "Cacharel" signature on the front give it an elegant feel. The contrasting, colorful knot-shaped zipper pull adds a playful and unique touch to the wallet. The "Apolline" wallet is available in three tones: black, taupe, and navy.

#### **BLACK**

The «Apolline» black wallet, with its contrasting taupe zipper pull, associates timeless sophistication with modern style. The delicate combination of the golden "Cacharel" signature and the original knot-shaped zipper closure makes it the perfect accessory for any occasion.