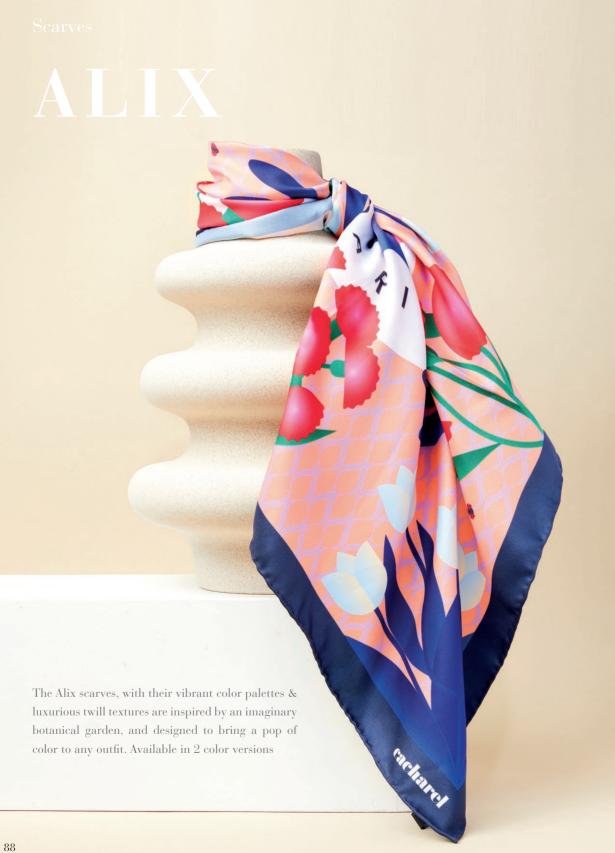

### WHITE

Understated elegance is offered with this first variant of our «Astrid» scarf, where a crisp white canvas is gracefully adorned with delicate blue and pink elements. This sophisticated combination creates a timeless accessory, striking the perfect balance between purity and vibrant charm.

1. Astrid White Scarf - CFL437F

### GREEN

The second rendition of the «Astrid» scarf introduces a refreshing palette of greens and cool blues, with subtle hints of pink dancing through the fabric. The overall effect is a harmonious blend that captures the essence of tranquility and modernity.

2. Astrid Green Scarf - CFL437T

### **NAVY**

This version is a captivating blend of deep navy, vibrant green, and regal red, creating a striking and refined accessory. This colorway is adding a touch of opulence and classical for a result that is both captivating and timeless

3. Astrid Navy Scarf - CFL437N

1. Astrid Black Lady bag - CTX437A