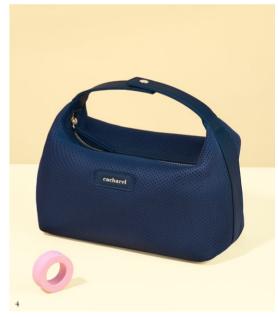

### **NAVY**

The «Apolline» navy bag, accented with a light blue handle, combines classic sophistication with a fresh twist. The soft, vegan leather handles (PU) offer a comfortable carrying experience. Easy to pair with a wide range of outfits, the navy «Apolline» bag is the perfect accessory for both practicality and style.

3. Apolline Navy Lady bag - CTX536N