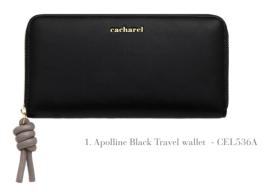

### APOLLINE

The "Apolline" wallet from Cacharel is the ideal companion to organize all your essentials. The matte texture and golden "Cacharel" signature on the front give it an elegant feel. The contrasting, colorful knot-shaped zipper pull adds a playful and unique touch to the wallet. The "Apolline" wallet is available in three tones: black, taupe, and navy.

#### **BLACK**

The «Apolline» black wallet, with its contrasting taupe zipper pull, associates timeless sophistication with modern style. The delicate combination of the golden "Cacharel" signature and the original knot-shaped zipper closure makes it the perfect accessory for any occasion.