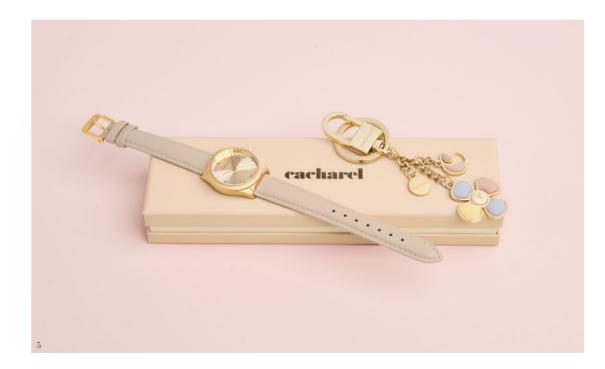

### VI VIEN NE

The "Vivienne" watch adds a colorful touch to any occasion. With gold cases and accents, it blends warmth with timeless appeal. The tone-on-tone sunray dial complements the vibrant color palette, giving the classic design a modern, on-trend feel. Available in four tones — black, light blue, taupe, and nude — the "Vivienne" watch effortlessly coordinates with other accessories from the collection.

- 1. Vivienne Black Watch CMN535A
- 2. Vivienne Taupe Watch CMN535Y
- 3. Vivienne Nude Watch CMN535X

- 4. Vivienne Light Blue Watch CMN535M
- 5. Set Vivienne key ring & Vivienne watch CPKN535

- 1. Vivienne Black Bracelet CJB535A
- 2. Vivienne Nude Bracelet CJB535F
- 3. Set Vivienne bracelet & Violette watch CPBN534A

### VIVIENNE

1. Vivienne Light Blue Key ring - CAK535M

2. Vivienne Black Key ring - CAK535A

1. Set Apolline travel wallet & Apolline necklace - CPCL536

2. Set Vivienne scarf & Vivienne watch - CPMN511

3. Set Vivienne key ring & Vivienne scarf - CPKM535