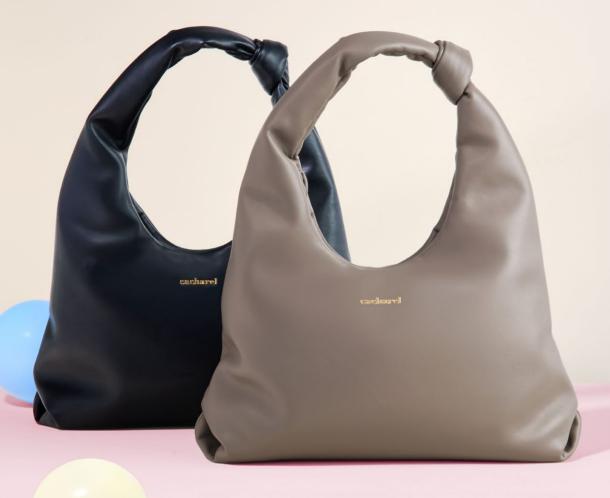

# APOLLINE

The «Apolline» bag from Cacharel introduces a vibrant and joyful energy to the collection. With its iconic «C» logo, the bucket bag design effortlessly blends functionality with elegance. The bold mix of colors and the knot-shaped handle add a distinctive touch. The «Apolline» bag is available in three colors: black, taupe, and navy.

### **BLACK**

The «Apolline» black bag, with its contrasting taupe details, embodies the timeless elegance of black while seamlessly blending refinement and modern style. Featuring the iconic "C" plate on the front and a discreet golden signature on the back, it exudes sophistication. The classic black color ensures the «Apolline» black bag complements a wide range of outfits.

### **TAUPE**

The «Apolline» taupe bag brings a lively twist to elegance and modernity. Its matte vegan leather (PU) finish exudes sophistication, while the vibrant yellow accents add a cheerful pop of color. The knot-shaped handle attachment lends a whimsical charm, making this bag as fun as it is stylish.