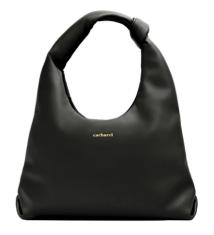

# APOLLINE

The «Apolline» bag from Cacharel introduces a vibrant and joyful energy to the collection. With its iconic «C» logo, the bucket bag design effortlessly blends functionality with elegance. The bold mix of colors and the knot-shaped handle add a distinctive touch. The «Apolline» bag is available in three colors: black, taupe, and navy.

### **BLACK**

The «Apolline» black bag, with its contrasting taupe details, embodies the timeless elegance of black while seamlessly blending refinement and modern style. Featuring the iconic "C" plate on the front and a discreet golden signature on the back, it exudes sophistication. The classic black color ensures the «Apolline» black bag complements a wide range of outfits.