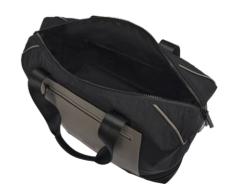

# APOLLINE

The «Apolline» bag from Cacharel introduces a vibrant and joyful energy to the collection. With its iconic «C» logo, the bucket bag design effortlessly blends functionality with elegance. The bold mix of colors and the knot-shaped handle add a distinctive touch. The «Apolline» bag is available in three colors: black, taupe, and navy.

### **BLACK**

The «Apolline» black bag, with its contrasting taupe details, embodies the timeless elegance of black while seamlessly blending refinement and modern style. Featuring the iconic "C" plate on the front and a discreet golden signature on the back, it exudes sophistication. The classic black color ensures the «Apolline» black bag complements a wide range of outfits.