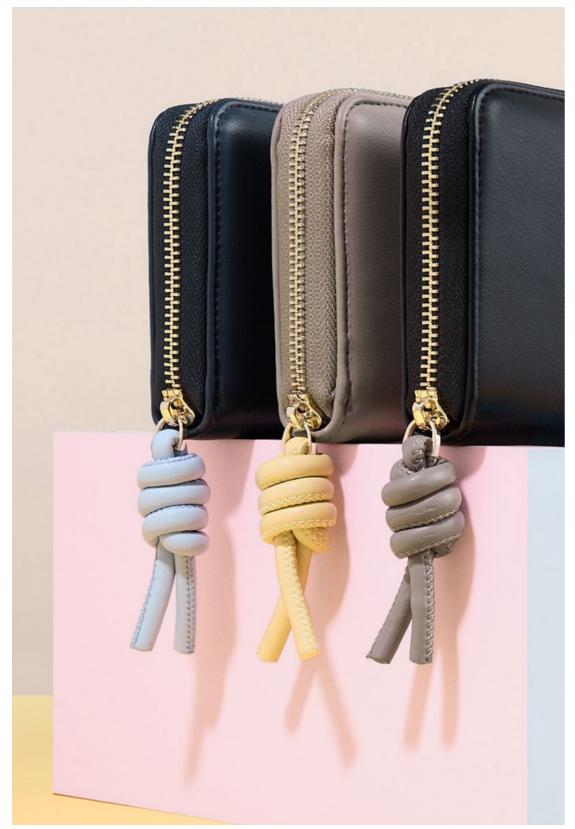

### APOLLINE

The "Apolline" wallet from Cacharel is the ideal companion to organize all your essentials. The matte texture and golden "Cacharel" signature on the front give it an elegant feel. The contrasting, colorful knot-shaped zipper pull adds a playful and unique touch to the wallet. The "Apolline" wallet is available in three tones: black, taupe, and navy.

#### **BLACK**

The «Apolline» black wallet, with its contrasting taupe zipper pull, associates timeless sophistication with modern style. The delicate combination of the golden "Cacharel" signature and the original knot-shaped zipper closure makes it the perfect accessory for any occasion.

#### **TAUPE**

The "Apolline" taupe wallet, with its colorful yellow zipper pull, adds a subtle touch of freshness. It combines functionality with playful aesthetics. The matte texture of the wallet is soft and smooth, contrasting with the golden, precious details of the wallet.

### **NAVY**

Introducing the perfect blend of elegance and functionality, the "Apolline" navy wallet, with its delicate light blue knot-shaped zipper pull, combines style and practicality. Its functional interior makes it the perfect trendy accessory to carry around your everyday essentials.