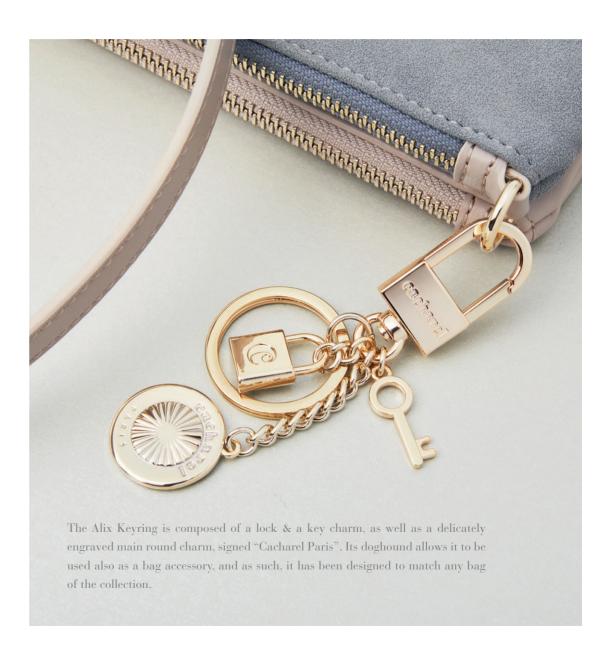

### ALIX

The "Alix" Key ring is made of brass and is delivered in a Cacharel gift box (CBA001)

The Faustine jewellery collection is fresh and playful, with its 5 minimal elements inspired by flowers and finished with luxurious and soft white enamel. Available as a necklace & bracelet.