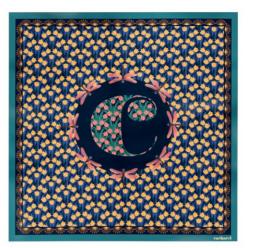

3. Apolline Beige Travel wallet - CEL536X

1. Apolline White Scarf - CFL536F

2. Apolline Navy Scarf - CFL536N

3. Parure / Set Set CEL536N + CFL536N - CPLL536N