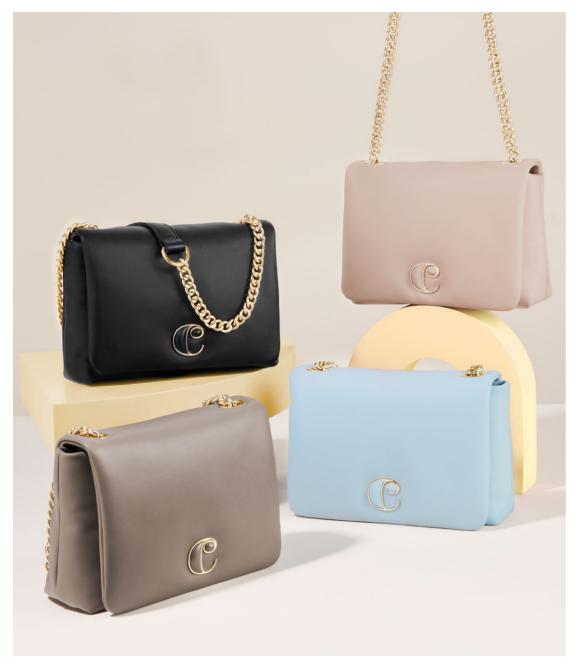

# APOLLINE

The «Apolline» bag from Cacharel introduces a vibrant and joyful energy to the collection. With its iconic «C» logo, the bucket bag design effortlessly blends functionality with elegance. The bold mix of colors and the knot-shaped handle add a distinctive touch. The «Apolline» bag is available in three colors: black, taupe, and navy.

### **BLACK**

The «Apolline» black bag, with its contrasting taupe details, embodies the timeless elegance of black while seamlessly blending refinement and modern style. Featuring the iconic "C" plate on the front and a discreet golden signature on the back, it exudes sophistication. The classic black color ensures the «Apolline» black bag complements a wide range of outfits.

### **TAUPE**

The «Apolline» taupe bag brings a lively twist to elegance and modernity. Its matte vegan leather (PU) finish exudes sophistication, while the vibrant yellow accents add a cheerful pop of color. The knot-shaped handle attachment lends a whimsical charm, making this bag as fun as it is stylish.

### **NAVY**

The «Apolline» navy bag, accented with a light blue handle, combines classic sophistication with a fresh twist. The soft, vegan leather handles (PU) offer a comfortable carrying experience. Easy to pair with a wide range of outfits, the navy «Apolline» bag is the perfect accessory for both practicality and style.