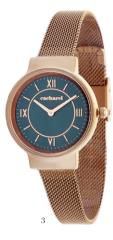

3. Astrid Taupe Lady bag - CTW437X

<sup>1.</sup> Astrid Silver & Navy Watch - CMN492N

<sup>2.</sup> Astrid Silver & Gold Watch - CMN492C

<sup>3.</sup> Astrid Rosegold & Green Watch  $\,$  - CMN492T

<sup>4.</sup> Set Astrid scarf & Astrid watch  $\,$  - CPLN492T