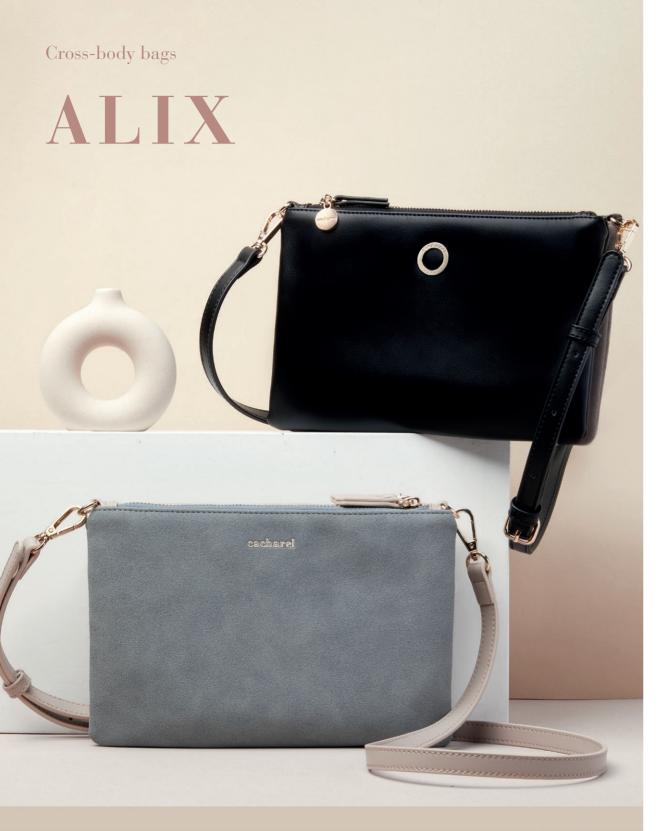

## **ASTRID**

1. Alix Black Lady bag - CTX334A

### **BLACK & BEIGE**

This black & beige version is the ultimate classical item, mixing neutral tones with its black smooth PU & beige suede sides.

### **INDIGO**

This Indigo version is colorful yet easy to match with any outfit. It is monochromatic, yet playing with the contrast of both materials.

2. Alix Navy Lady bag - CTX334N

3. Alix Nude Lady bag - CTX334X

#### **NUDE & GREY**

This Nude & grey version is soft & fresh, mixing soft & easy tones : nude smooth PU & grey suede sides.