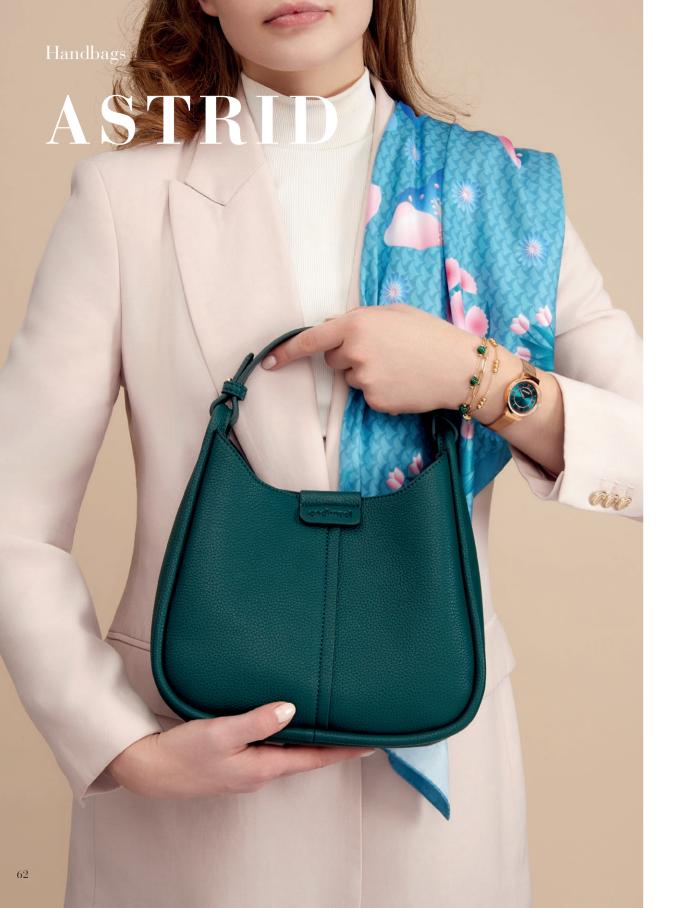

### ASTRID

### **BLACK**

All 3 color version are crafted from beautifully grained vegan leather with a matte finish for a touch of luxury, it showcases meticulous details such as the tone-on-tone buckle on the closing strap and the braided detailing on the shoulder strap. These minimal elements are complimenting the black version so well: simple, elegant and understated.