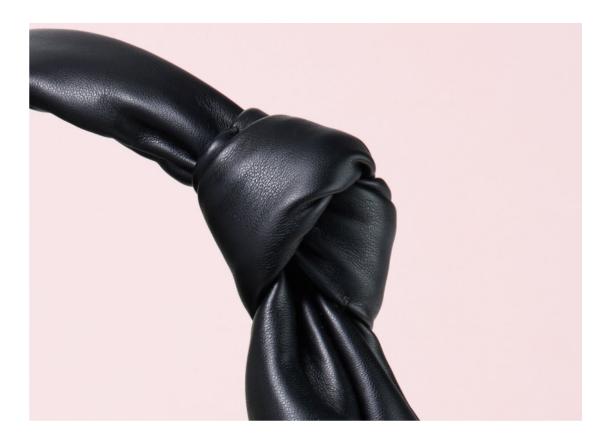

# APOLLINE

The «Apolline» bag from Cacharel introduces a vibrant and joyful energy to the collection. With its iconic «C» logo, the bucket bag design effortlessly blends functionality with elegance. The bold mix of colors and the knot-shaped handle add a distinctive touch. The «Apolline» bag is available in three colors: black, taupe, and navy.

### **TAUPE**

The «Apolline» taupe bag brings a lively twist to elegance and modernity. Its matte vegan leather (PU) finish exudes sophistication, while the vibrant yellow accents add a cheerful pop of color. The knot-shaped handle attachment lends a whimsical charm, making this bag as fun as it is stylish.