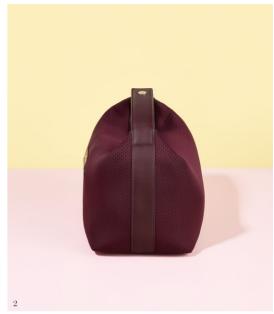

### **BLACK**

The «Apolline» black bag, with its contrasting taupe details, embodies the timeless elegance of black while seamlessly blending refinement and modern style. Featuring the iconic "C" plate on the front and a discreet golden signature on the back, it exudes sophistication. The classic black color ensures the «Apolline» black bag complements a wide range of outfits.

1. Apolline Black Lady bag - CTX536A

 $2.\,\mathrm{Apolline}$ Beige Lady bag  $\,$  - CTX536X