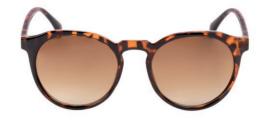

### ALESIA

The «Alesia» sunglasses are our most classical and timeless offer on this lady sunglass segment. Available in black or tortoise, with its gold «Cacharel» signature on the temples, this pair is designed to fit everyone, and will be matchable with any outfits. They come in a beautiful cacharel box.

2. Alesia Black Sunglasses - CGS218A