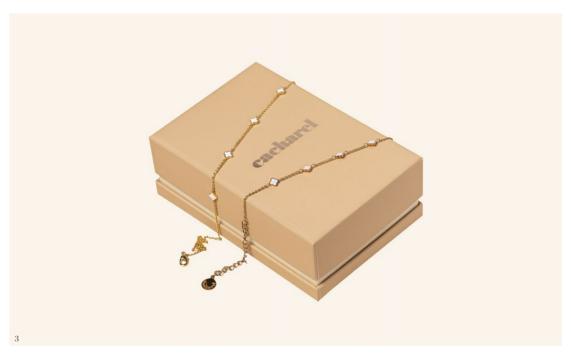

### ALIX

The "Alix" Key ring is made of brass and is delivered in a Cacharel gift box (CBA001)

The Faustine jewellery collection is fresh and playful, with its 5 minimal elements inspired by flowers and finished with luxurious and soft white enamel. Available as a necklace & bracelet.

3. Set Faustine bracelet & Faustine necklace - CPBC365E