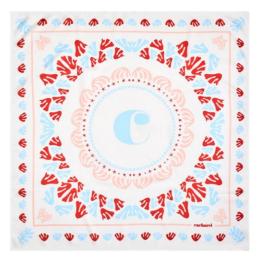

3. Apolline Beige Travel wallet - CEL536X

1. Apolline White Scarf - CFL536F

2. Apolline Navy Scarf - CFL536N

3. Parure / Set Set CEL536N + CFL536N - CPLL536N