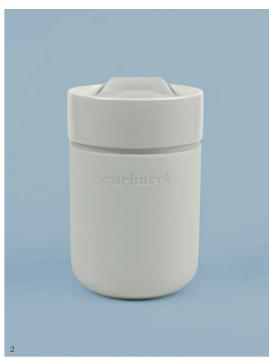

### ALIX

1. Alix Black Isothermal mug - CAI334A

2. Alix Grey Isothermal mug - CAI334K

- 3. Alix Light Blue Isothermal mug CAI334M
- 4. Alix Light Green Isothermal mug  $\,$  CAI334T

1. Albane Navy Lady bag - CTW333N