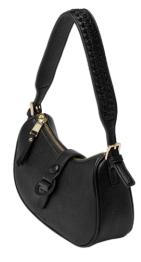

### VIVIENNE

The "Vivienne" bag perfectly blends softness and allure. Featuring a padded effect and crafted from soft, matte material, this bag radiates a gentle elegance and captivating charm. The gold trims bring a warm touch of luxury to the design, while the new C plate, with its ABS part seamlessly matching the body of the bag, serves as the perfect Cacharel signature. The Vivienne large bag is available in two colors: black and taupe.

#### **BLACK**

The "Vivienne" bag is the epitome of timeless elegance. The classic black color enhances its refined silhouette, while gold accents infuse a touch of luxury. The black «C» logo plate is seamlessly integrated into the design, adding a refined touch that enhances the overall elegance and versatility of the bag.

1. Vivienne Black Lady bag - CTX535A