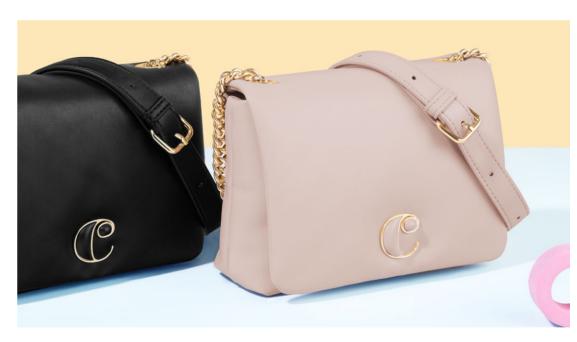

### **BLACK**

The «Apolline» black bag, with its contrasting taupe details, embodies the timeless elegance of black while seamlessly blending refinement and modern style. Featuring the iconic "C" plate on the front and a discreet golden signature on the back, it exudes sophistication. The classic black color ensures the «Apolline» black bag complements a wide range of outfits.

### **TAUPE**

The «Apolline» taupe bag brings a lively twist to elegance and modernity. Its matte vegan leather (PU) finish exudes sophistication, while the vibrant yellow accents add a cheerful pop of color. The knot-shaped handle attachment lends a whimsical charm, making this bag as fun as it is stylish.