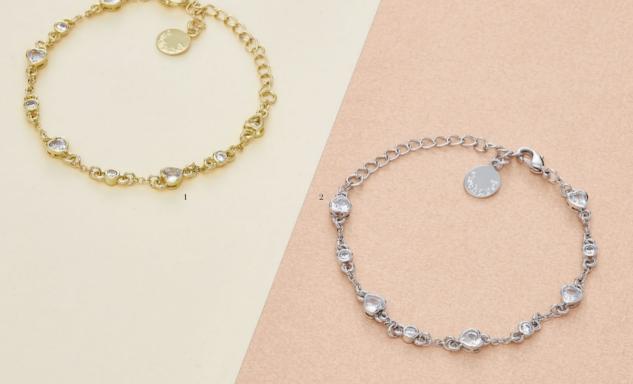

### AMBRE

- 1. Ambre Gold Bracelet CJB449E
- 2. Ambre Silver Bracelet CJB449C

"Ambre" Jewellery is made of brass and is delivered in a Cacharel gift box (CBA001)

ASTRID

- 1. Andrea Gold/pink Bracelet CJB450Q
- 2. Andrea Gold/ Green Bracelet CJB450T