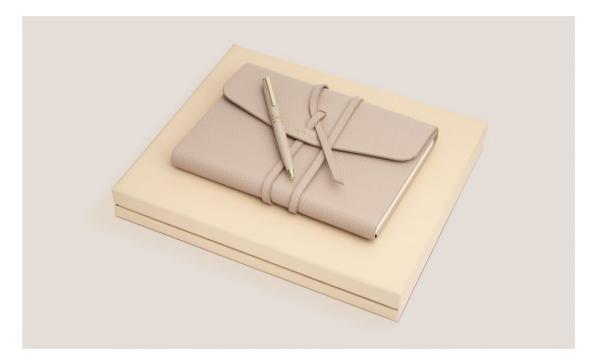

### VIOLETTE

1. Violette Black A5 Notebook A5 - CNH534A

2. Violette Nude A5 Notebook A5 - CNH534X

- 1. Violette Black Watch CMN534A
- 2. Violette Grey Watch CMN534H
- 3. Set Apolline travel wallet & Apolline bracelet & Violette watch  $\,$  CPLN534A