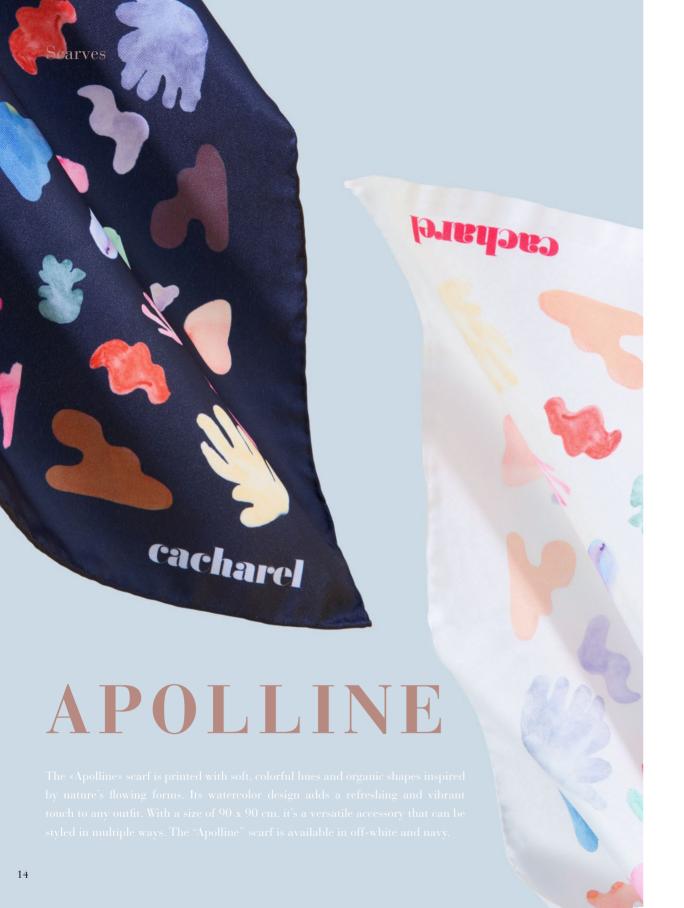

3. Apolline Beige Travel wallet - CEL536X

1. Apolline White Scarf - CFL536F

2. Apolline Navy Scarf - CFL536N

3. Parure / Set Set CEL536N + CFL536N - CPLL536N