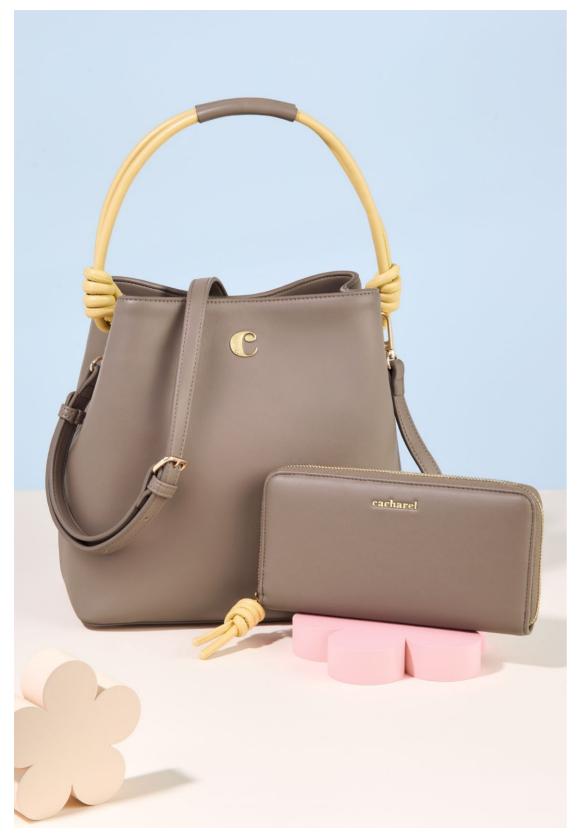

### **TAUPE**

The «Apolline» taupe bag brings a lively twist to elegance and modernity. Its matte vegan leather (PU) finish exudes sophistication, while the vibrant yellow accents add a cheerful pop of color. The knot-shaped handle attachment lends a whimsical charm, making this bag as fun as it is stylish.

### APOLLINE

The "Apolline" wallet from Cacharel is the ideal companion to organize all your essentials. The matte texture and golden "Cacharel" signature on the front give it an elegant feel. The contrasting, colorful knot-shaped zipper pull adds a playful and unique touch to the wallet. The "Apolline" wallet is available in three tones: black, taupe, and navy.

#### **TAUPE**

The "Apolline" taupe wallet, with its colorful yellow zipper pull, adds a subtle touch of freshness. It combines functionality with playful aesthetics. The matte texture of the wallet is soft and smooth, contrasting with the golden, precious details of the wallet.