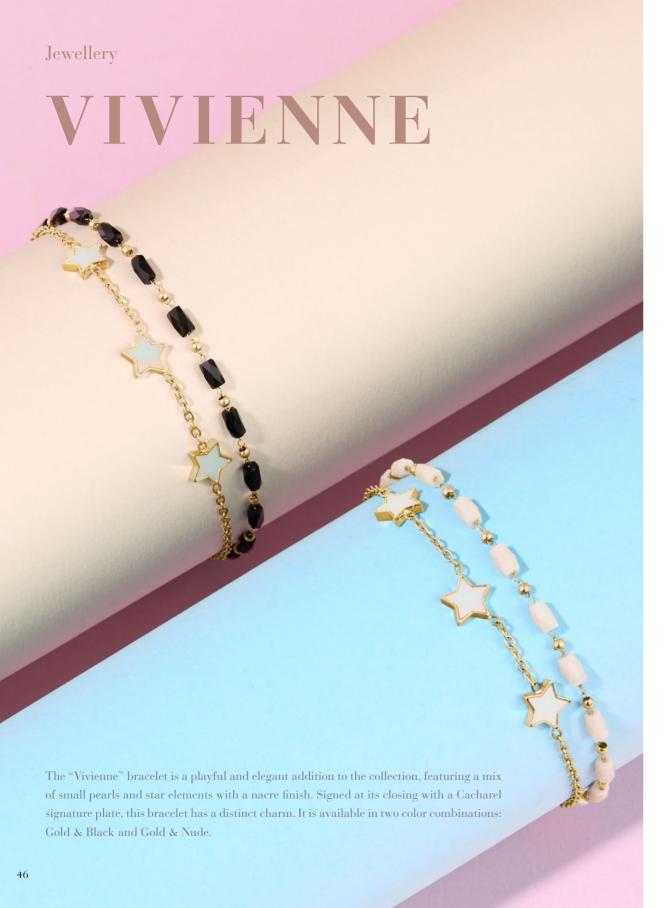

### VIVIENNE

The "Vivienne" bag perfectly blends softness and allure. Featuring a padded effect and crafted from soft, matte material, this bag radiates a gentle elegance and captivating charm. The gold trims bring a warm touch of luxury to the design, while the new C plate, with its ABS part seamlessly matching the body of the bag, serves as the perfect Cacharel signature. The Vivienne large bag is available in two colors: black and taupe.

### **DETAILS**

The padded design of the "Vivienne" bag is further elevated by the new ABS «C» logo plate, which matches the bag's color for a harmonious and polished appearance. This larger version of the bag features a signature strap with bow detailing and chain, adding a playful yet sophisticated touch. It also showcases an understated Cacharel logo signature, balancing a trend-forward design with timeless elegance.

The "Vivienne" jewelry is made of stainless steel, it is delivered in a gift box.