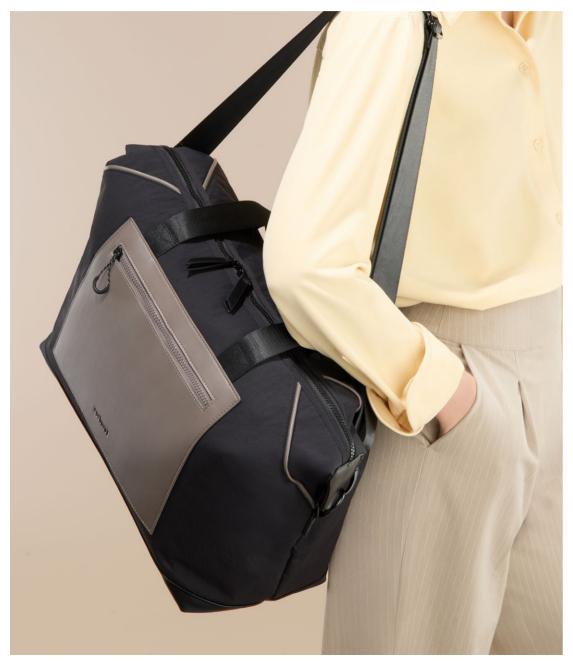

### **ON-TREND**

The "Josephine" bag blends slightly wrinkled black nylon with smooth taupe textures on the front pocket, echoed in the piping. These perfectly complementing tones create a bold yet understated and playful design, embodying the essence of Cacharel's brand DNA.

1. Joséphine Black Travel bag - CTB532B

### **FUNCTIONAL**

Designed with versatility in mind, this spacious bag features a large front pocket and offers ample room for daily essentials or travel necessities. Its ultra-lightweight structure ensures effortless portability.

### **ESSENTIAL**

The thoughtful layout blends convenience with elegance, ideal for both casual and active lifestyles. Its sporty yet refined silhouette makes it the perfect travel companion, offering timeless style while staying effortlessly on trend for any occasion.