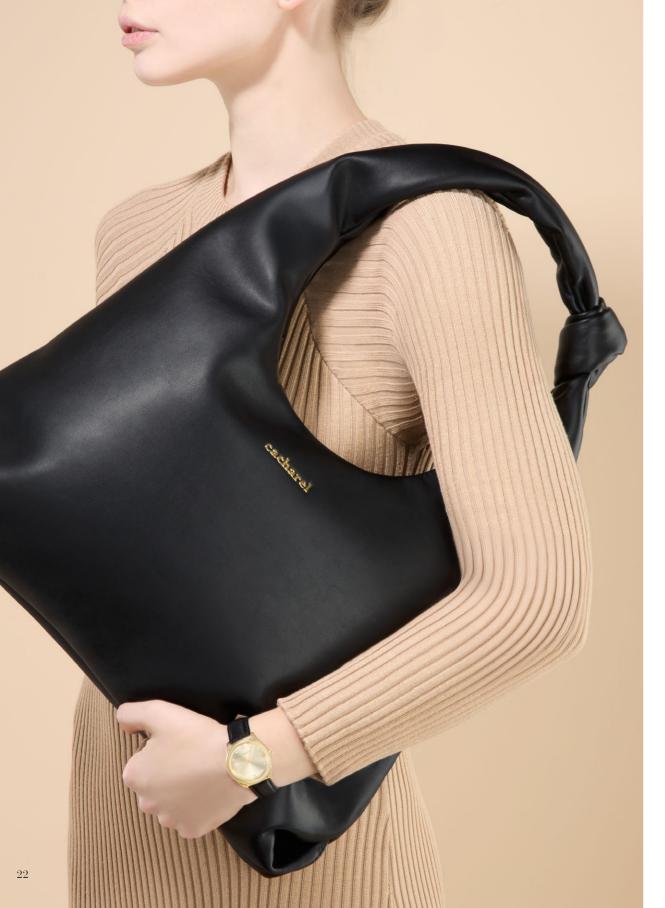

### **BLACK**

The «Apolline» black bag, with its contrasting taupe details, embodies the timeless elegance of black while seamlessly blending refinement and modern style. Featuring the iconic "C" plate on the front and a discreet golden signature on the back, it exudes sophistication. The classic black color ensures the «Apolline» black bag complements a wide range of outfits.