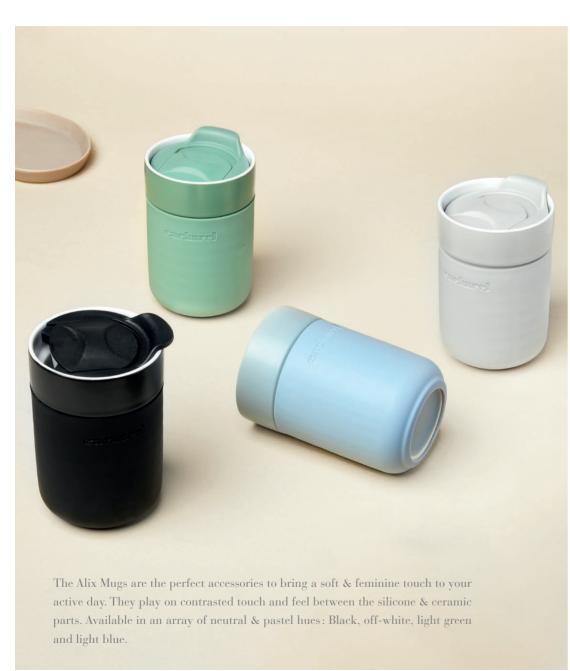

### ALIX

1. Alix Black Isothermal mug - CAI334A

2. Alix Grey Isothermal mug - CAI334K

- 3. Alix Light Blue Isothermal mug CAI334M
- 4. Alix Light Green Isothermal mug  $\,$  CAI334T

1. Albane Navy Lady bag - CTW333N