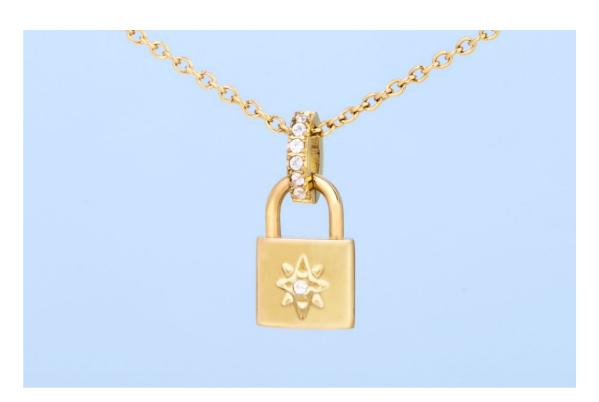

The "Violette" watch has an alloy case with stainless case back. The bracelet is made of genuine leather. It is delivered in a gift box.

The "Violette" necklace is both delicate and right on trend, featuring a striking lock pendant that adds a modern and distinctive touch to the piece. Set with subtle yet luminous crystals, this necklace offers a chic and elegant accent to any outfit. The "Violette" necklace is available in gold and silver.

- 1. Violette Silver Necklace CJC534C
- 2. Violette Gold Necklace CJC534E
- 3. Set Apolline scarf & Violette necklace CPCL534E

The "Violette" jewelry is made of stainless steel and crystal, it is delivered in a gift box.