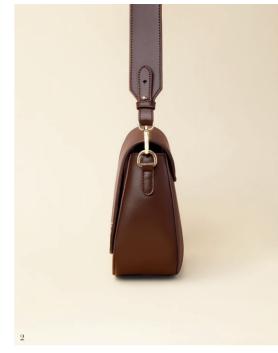

### **BLACK**

The «Apolline» black bag, with its contrasting taupe details, embodies the timeless elegance of black while seamlessly blending refinement and modern style. Featuring the iconic "C" plate on the front and a discreet golden signature on the back, it exudes sophistication. The classic black color ensures the «Apolline» black bag complements a wide range of outfits.

1. Apolline Black Lady bag - CTX536A

 $2.\,\mathrm{Apolline}$ Beige Lady bag  $\,$  - CTX536X