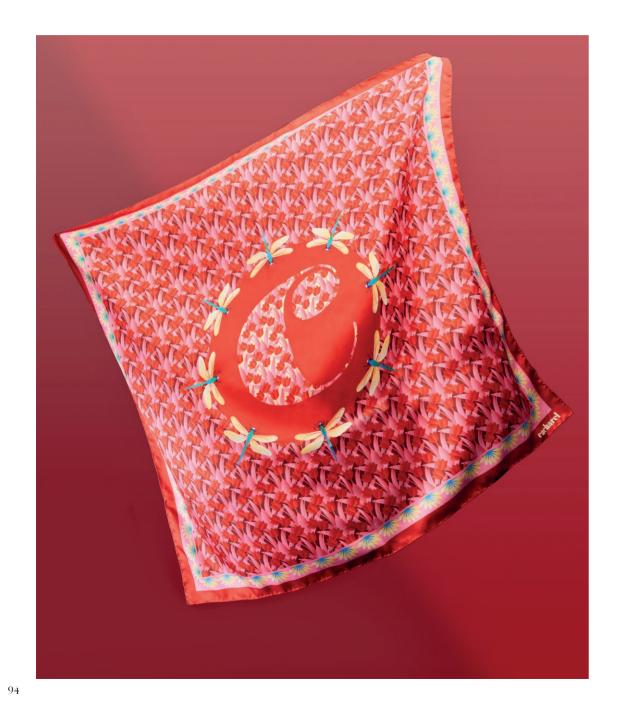

## **ASTRID**

1. Alix Black Lady bag - CTX334A

### **NAVY**

This version is a captivating blend of deep navy, vibrant green, and regal red, creating a striking and refined accessory. This colorway is adding a touch of opulence and classical for a result that is both captivating and timeless

3. Astrid Navy Scarf - CFL437N

1. Astrid Black Lady bag - CTX437A