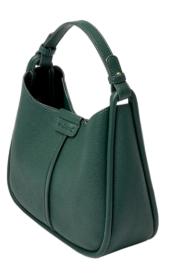

### VIVIENNE

The "Vivienne" bag perfectly blends softness and allure. Featuring a padded effect and crafted from soft, matte material, this bag radiates a gentle elegance and captivating charm. The gold trims bring a warm touch of luxury to the design, while the new C plate, with its ABS part seamlessly matching the body of the bag, serves as the perfect Cacharel signature. The Vivienne large bag is available in two colors: black and taupe.

### **DETAILS**

The padded design of the "Vivienne" bag is further elevated by the new ABS «C» logo plate, which matches the bag's color for a harmonious and polished appearance. This larger version of the bag features a signature strap with bow detailing and chain, adding a playful yet sophisticated touch. It also showcases an understated Cacharel logo signature, balancing a trend-forward design with timeless elegance.