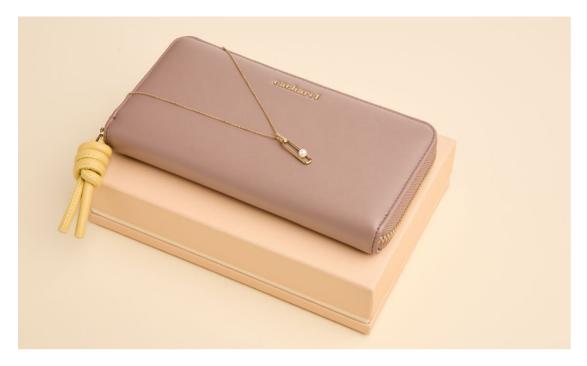

### APOLLINE

The "Apolline" wallet from Cacharel is the ideal companion to organize all your essentials. The matte texture and golden "Cacharel" signature on the front give it an elegant feel. The contrasting, colorful knot-shaped zipper pull adds a playful and unique touch to the wallet. The "Apolline" wallet is available in three tones: black, taupe, and navy.

#### **TAUPE**

The "Apolline" taupe wallet, with its colorful yellow zipper pull, adds a subtle touch of freshness. It combines functionality with playful aesthetics. The matte texture of the wallet is soft and smooth, contrasting with the golden, precious details of the wallet.