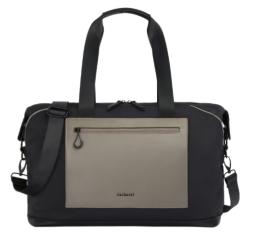

### **ON-TREND**

The "Josephine" bag blends slightly wrinkled black nylon with smooth taupe textures on the front pocket, echoed in the piping. These perfectly complementing tones create a bold yet understated and playful design, embodying the essence of Cacharel's brand DNA.

1. Joséphine Black Travel bag - CTB532B

### **FUNCTIONAL**

Designed with versatility in mind, this spacious bag features a large front pocket and offers ample room for daily essentials or travel necessities. Its ultra-lightweight structure ensures effortless portability.

### **ESSENTIAL**

The thoughtful layout blends convenience with elegance, ideal for both casual and active lifestyles. Its sporty yet refined silhouette makes it the perfect travel companion, offering timeless style while staying effortlessly on trend for any occasion.