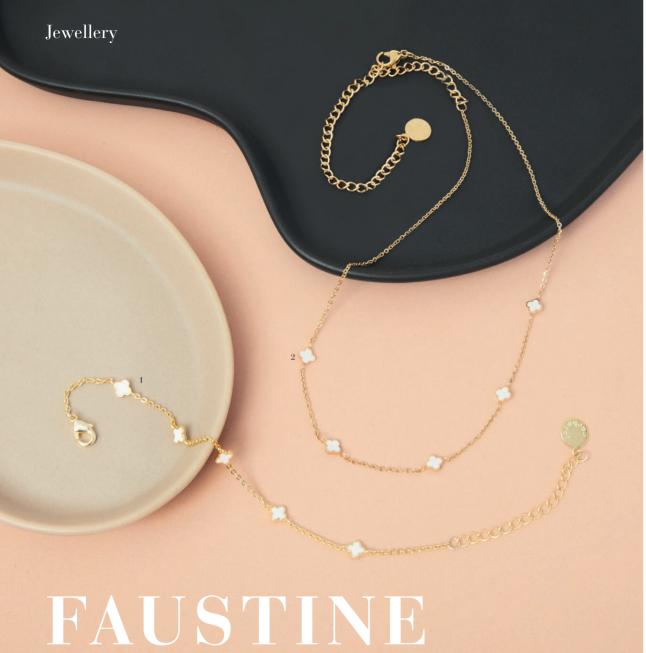

### ALIX

The "Alix" Key ring is made of brass and is delivered in a Cacharel gift box (CBA001)

The Faustine jewellery collection is fresh and playful, with its 5 minimal elements inspired by flowers and finished with luxurious and soft white enamel. Available as a necklace & bracelet.

3. Set Faustine bracelet & Faustine necklace - CPBC365E