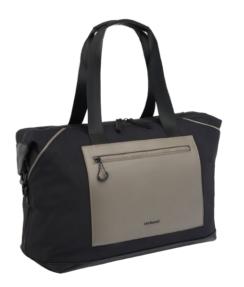

### **ON-TREND**

The "Josephine" bag blends slightly wrinkled black nylon with smooth taupe textures on the front pocket, echoed in the piping. These perfectly complementing tones create a bold yet understated and playful design, embodying the essence of Cacharel's brand DNA.

1. Joséphine Black Travel bag - CTB532B

### **FUNCTIONAL**

Designed with versatility in mind, this spacious bag features a large front pocket and offers ample room for daily essentials or travel necessities. Its ultra-lightweight structure ensures effortless portability.

### **ESSENTIAL**

The thoughtful layout blends convenience with elegance, ideal for both casual and active lifestyles. Its sporty yet refined silhouette makes it the perfect travel companion, offering timeless style while staying effortlessly on trend for any occasion.