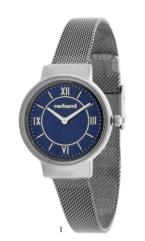

3. Astrid Taupe Lady bag - CTW437X

<sup>1.</sup> Astrid Silver & Navy Watch - CMN492N

<sup>2.</sup> Astrid Silver & Gold Watch - CMN492C

<sup>3.</sup> Astrid Rosegold & Green Watch  $\,$  - CMN492T

<sup>4.</sup> Set Astrid scarf & Astrid watch  $\,$  - CPLN492T