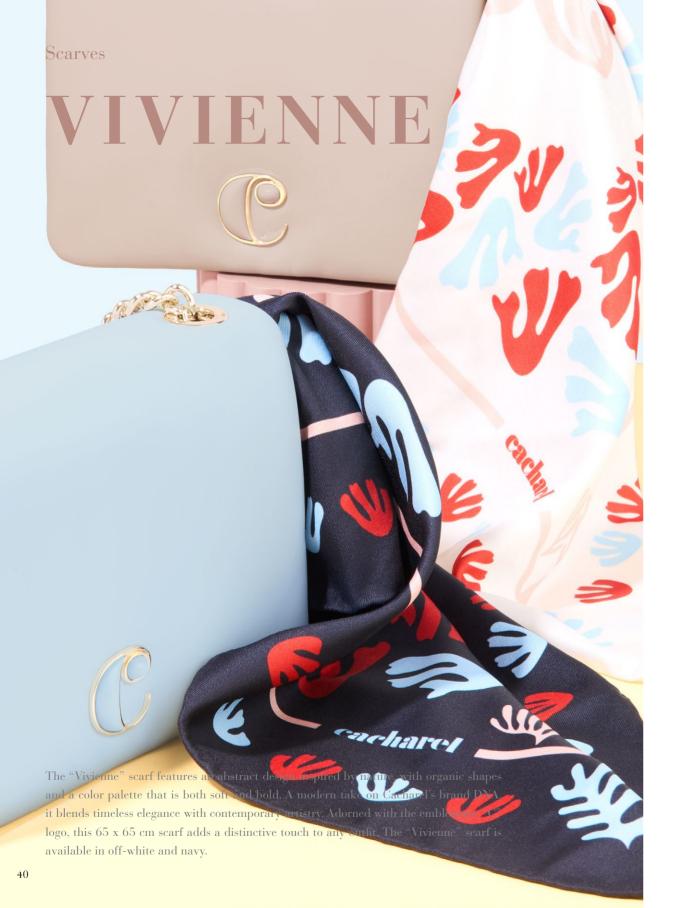

### VIVIENNE

The "Vivienne" bag perfectly blends softness and allure. Featuring a padded effect and crafted from soft, matte material, this bag radiates a gentle elegance and captivating charm. The gold trims bring a warm touch of luxury to the design, while the new C plate, with its ABS part seamlessly matching the body of the bag, serves as the perfect Cacharel signature. The Vivienne large bag is available in two colors: black and taupe.

1. Vivienne White Scarf - CFM535F

2. Vivienne Navy Scarf - CFM535N

3. Set Vivienne scarf & Vivienne watch  $\,$  - CPMN535M  $\,$ 