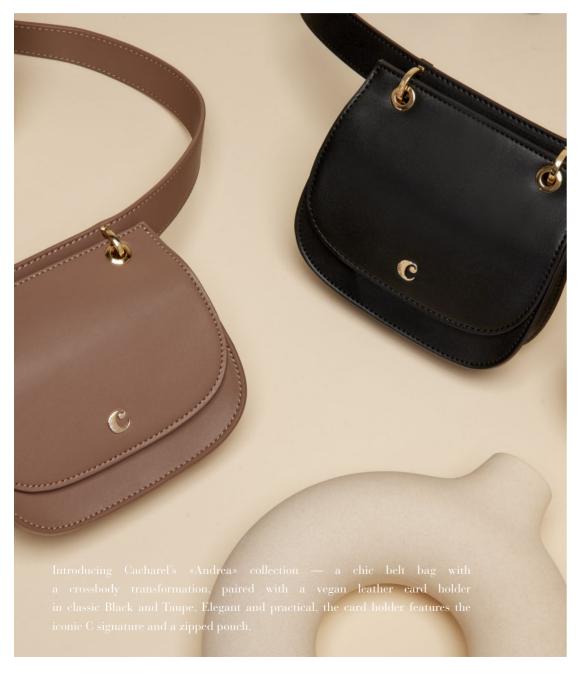

## ANDREA

- 1. Andrea Black Waistpack CTJ440A
- 2. Andrea Black Coins purse CEM440A
- 3. Andrea Light Brown Coins purse  $\,$  CEM440X
- 4. Andrea Light Brown Waistpack CTJ440X
- 5. Set Andrea coins purse & Ambre bracelet & Astrid watch  $\,$  CPBMN440X

The "Andrea" bags are made of vegan leather (PU), the belt- bags are delivered in branded drawstrings bags, while the card holders are delivered in a gift box.