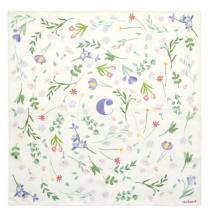

3. Apolline Beige Travel wallet - CEL536X

1. Apolline White Scarf - CFL536F

2. Apolline Navy Scarf - CFL536N

3. Parure / Set Set CEL536N + CFL536N - CPLL536N