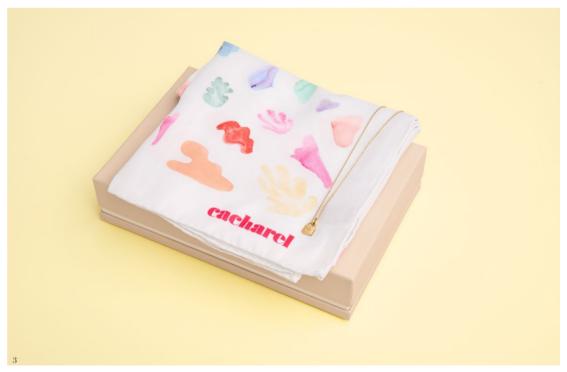

3. Apolline Beige Travel wallet - CEL536X

1. Apolline White Scarf - CFL536F

2. Apolline Navy Scarf - CFL536N

3. Parure / Set Set CEL536N + CFL536N - CPLL536N