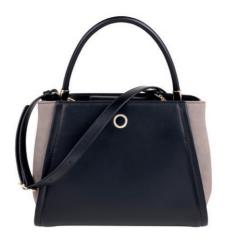

## **ASTRID**

1. Alix Black Lady bag - CTX334A

### **BLACK & BEIGE**

This black & beige version is the ultimate classical item, mixing neutral tones with its black smooth PU & beige suede sides.

### **INDIGO**

This Indigo version is colorful yet easy to match with any outfit. It is monochromatic, yet playing with the contrast of both materials.

2. Alix Navy Lady bag - CTX334N

3. Alix Nude Lady bag - CTX334X