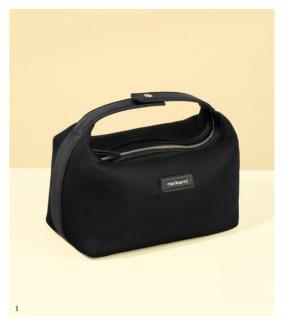

### JOSEPHINE

The "Josephine" pouch is the perfect cosmetic accessory for traveling. Designed with a light and innovative mesh fabric, it ensures practicality and ease of use. The golden accents and trims, including the iconic "Cacharel" signature, warm up the already rich color palette and bring the final touch of luxury. The "Josephine" pouch is available in four colors: black, camel, burgundy, and navy.

53

<sup>1.</sup> Joséphine Black Dressing-case - CTC532B

<sup>2.</sup> Joséphine Burgundy Dressing-case - CTC532R

<sup>3.</sup> Joséphine Camel Dressing-case - CTC532Z

<sup>4.</sup> Joséphine Navy Dressing-case - CTC532N