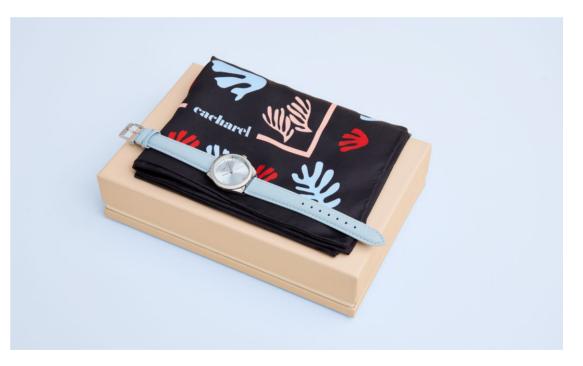

### VIOLETTE

1. Violette Black A5 Notebook A5 - CNH534A

2. Violette Nude A5 Notebook A5 - CNH534X

- 1. Violette Black Watch CMN534A
- 2. Violette Grey Watch CMN534H
- 3. Set Apolline travel wallet & Apolline bracelet & Violette watch  $\,$  CPLN534A