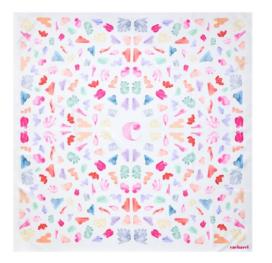

3. Apolline Beige Travel wallet - CEL536X

1. Apolline White Scarf - CFL536F

2. Apolline Navy Scarf - CFL536N

3. Parure / Set Set CEL536N + CFL536N - CPLL536N