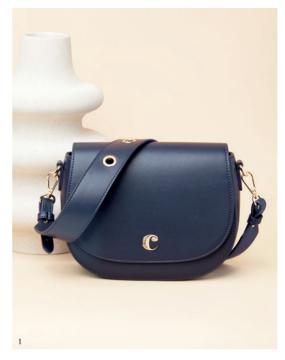

### **NAVY**

The «Apolline» navy bag, accented with a light blue handle, combines classic sophistication with a fresh twist. The soft, vegan leather handles (PU) offer a comfortable carrying experience. Easy to pair with a wide range of outfits, the navy «Apolline» bag is the perfect accessory for both practicality and style.

3. Apolline Navy Lady bag - CTX536N