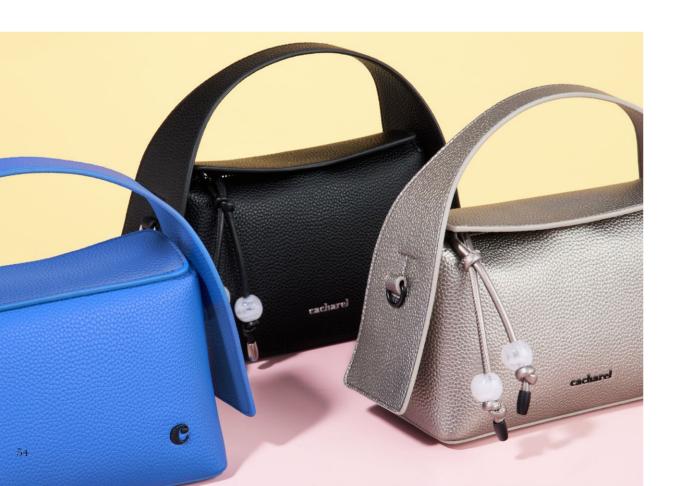

# APOLLINE

The «Apolline» bag from Cacharel introduces a vibrant and joyful energy to the collection. With its iconic «C» logo, the bucket bag design effortlessly blends functionality with elegance. The bold mix of colors and the knot-shaped handle add a distinctive touch. The «Apolline» bag is available in three colors: black, taupe, and navy.

### **BLACK**

The «Apolline» black bag, with its contrasting taupe details, embodies the timeless elegance of black while seamlessly blending refinement and modern style. Featuring the iconic "C" plate on the front and a discreet golden signature on the back, it exudes sophistication. The classic black color ensures the «Apolline» black bag complements a wide range of outfits.

### **TAUPE**

The «Apolline» taupe bag brings a lively twist to elegance and modernity. Its matte vegan leather (PU) finish exudes sophistication, while the vibrant yellow accents add a cheerful pop of color. The knot-shaped handle attachment lends a whimsical charm, making this bag as fun as it is stylish.

### **NAVY**

The «Apolline» navy bag, accented with a light blue handle, combines classic sophistication with a fresh twist. The soft, vegan leather handles (PU) offer a comfortable carrying experience. Easy to pair with a wide range of outfits, the navy «Apolline» bag is the perfect accessory for both practicality and style.