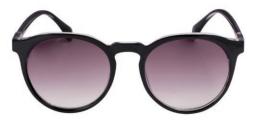

### ALESIA

The «Alesia» sunglasses are our most classical and timeless offer on this lady sunglass segment. Available in black or tortoise, with its gold «Cacharel» signature on the temples, this pair is designed to fit everyone, and will be matchable with any outfits. They come in a beautiful cacharel box.