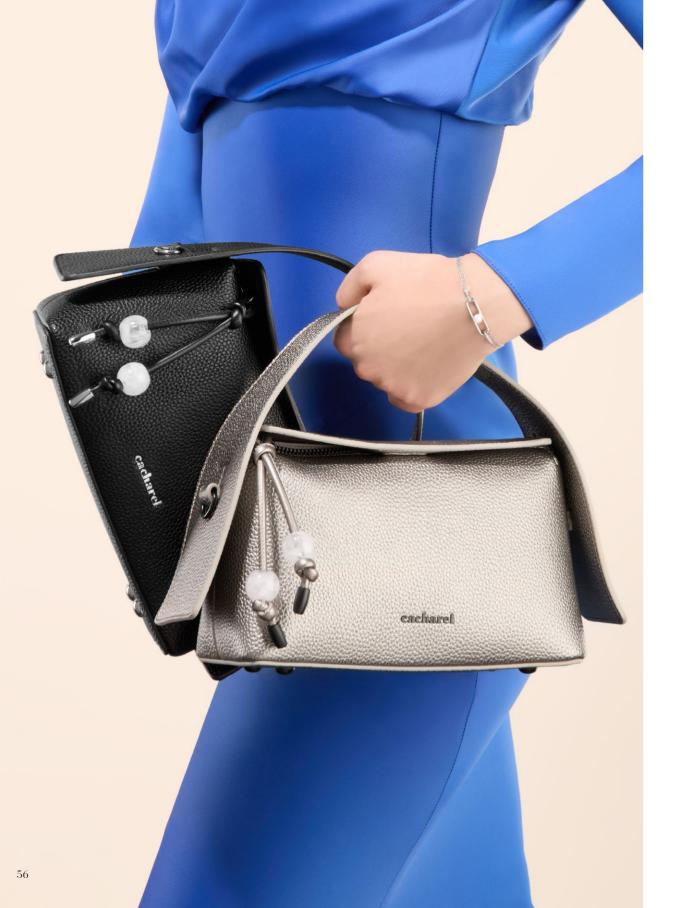

### **BLACK**

The black version of the "Clementine" bag exudes modern sophistication. Distinguished by the "Cacharel" signature on the front and the iconic «C» logo on the back, it is elevated by gleaming silver metal accents that add a striking, contemporary edge. A true statement piece, this bag seamlessly complements any wardrobe, making it a versatile choice for all seasons.

#### **METALLIZED**

This unexpected edition of the "Clementine" bag captivates with its metallized color — a striking blend of copper bronze and dark gold that feels both unexpected and modern. Enhanced by black matte metal accents, this design creates a bold contrast, balancing contemporary flair with timeless appeal.