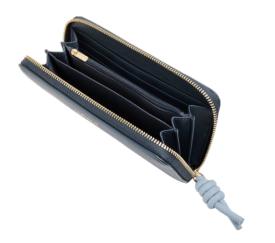

### APOLLINE

The "Apolline" wallet from Cacharel is the ideal companion to organize all your essentials. The matte texture and golden "Cacharel" signature on the front give it an elegant feel. The contrasting, colorful knot-shaped zipper pull adds a playful and unique touch to the wallet. The "Apolline" wallet is available in three tones: black, taupe, and navy.