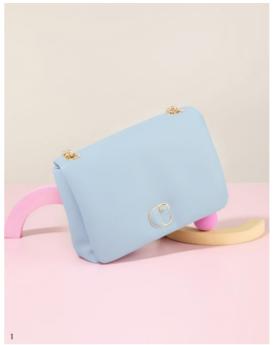

### **NAVY**

The «Apolline» navy bag, accented with a light blue handle, combines classic sophistication with a fresh twist. The soft, vegan leather handles (PU) offer a comfortable carrying experience. Easy to pair with a wide range of outfits, the navy «Apolline» bag is the perfect accessory for both practicality and style.