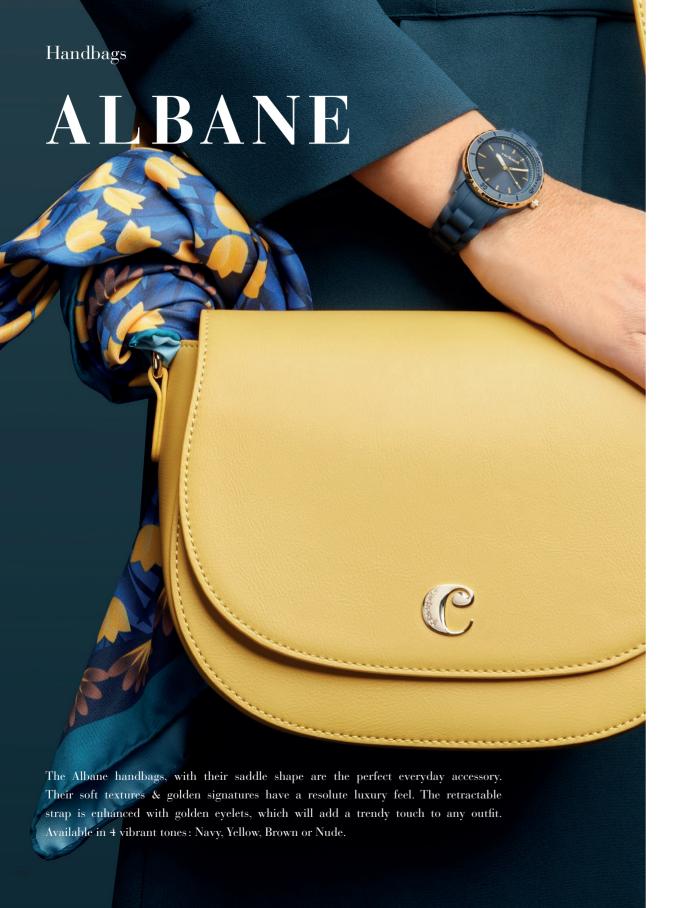

### ALBANE

The Albane bracelet is a double row of refined chains, enhanced with the Cacharel signature butterfly. The result is an accessory with a feminine and trendy touch & feel, that is perfect to mix and match across the collection to create sets.

### ALIX

1. Alix Black Isothermal mug - CAI334A

2. Alix Grey Isothermal mug - CAI334K

- 3. Alix Light Blue Isothermal mug CAI334M
- 4. Alix Light Green Isothermal mug  $\,$  CAI334T

1. Albane Navy Lady bag - CTW333N

2. Albane Brown Lady bag - CTW333Y

- 3. Albane Yellow Lady bag CTW333S
- 4. Albane Nude Lady bag CTW333X