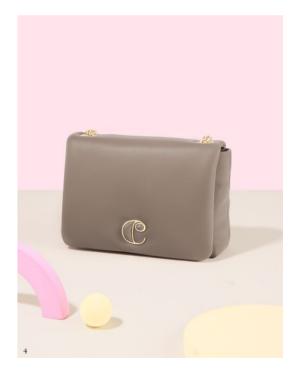

### **TAUPE**

Taupe is the perfect neutral, offering a versatile charm—that—complements—any—wardrobe. Warmed up by gold accents, this version of the "Vivienne" bag exudes sophisticated elegance. The bag also showcases a tone-on-tone «C» logo plate, perfectly complementing the taupe hues for a polished, unified aesthetic. Its spacious interior makes it ideal for daily use, effortlessly transitioning through all seasons.

2. Vivienne Taupe Lady bag - CTX535Y