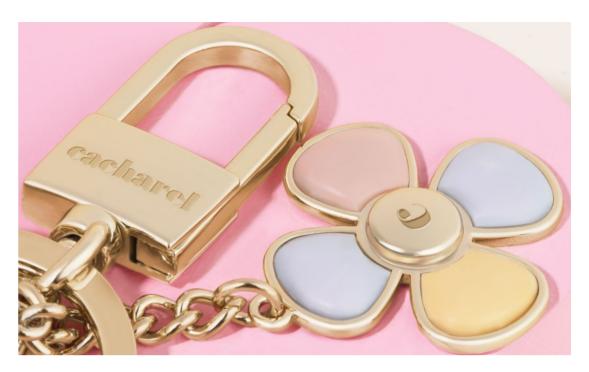

### VIVIENNE

1. Vivienne Light Blue Key ring - CAK535M

2. Vivienne Black Key ring - CAK535A

1. Set Apolline travel wallet & Apolline necklace - CPCL536

2. Set Vivienne scarf & Vivienne watch - CPMN511

3. Set Vivienne key ring & Vivienne scarf - CPKM535

- 1. Vivienne Black Watch CMN535A
- 2. Vivienne Taupe Watch CMN535Y
- 3. Vivienne Nude Watch CMN535X

- 4. Vivienne Light Blue Watch CMN535M
- 5. Set Vivienne key ring & Vivienne watch CPKN535

- 1. Vivienne Black Bracelet CJB535A
- 2. Vivienne Nude Bracelet CJB535F
- 3. Set Vivienne bracelet & Violette watch CPBN534A