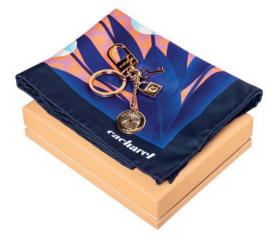

#### MIX & MATCH

Our Cacharel collections are developed in the idea of mixing items across categories to create unexpected gift sets.

3. Set Alix key ring & Alix scarf  $\,$  - CPKM334N