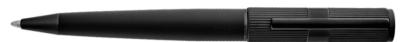

Rooted in a classic design and crafted for writing connoisseurs, our new Totem shape is poised to become a staple in the collection. Its perfect balance and screw-cap mechanism promise an ideal writing experience. These timeless features are complemented by a strikingly modern surface treatment and a BOSS logo band that contrasts matte and shiny plating.

HSY5765A - Totem Black Rollerball pen

The Totem pen line is made of brass. Ballpoint pens and fountain pens are outfitted with blue ink refills as standard. Rollerball pens are outfitted with black ink refills as standard. Pens are delivered in a gift box.