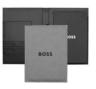

HDM520Q - Double B Nude Folder A5

HDM520X - Double B Camel Folder A5

HDM520A - Double B Black & Gold Folder A5

HPBM520A - Set Double B folder A5 & Arche Double B

The Double B conference folders are made of vegan leather (PU). The paper refill contains 40 pages. Folders are delivered in a gift box.