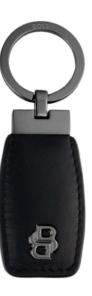

7

HSL5652A - Pace Black & Gun Fountain pen

PACE

HSL5654A - Pace Black & Gun Ballpoint pen

HSL5655A - Pace Black & Gun Rollerball pen

HPKR519D - Set Double B key ring & Pace rollerball pen

The Pace pen line is made of brass. Ballpoint pens and fountain pens are outfitted with blue ink refills as standard. Rollerball pens are outfitted with black ink refills as standard. Pens are delivered in a gift box.