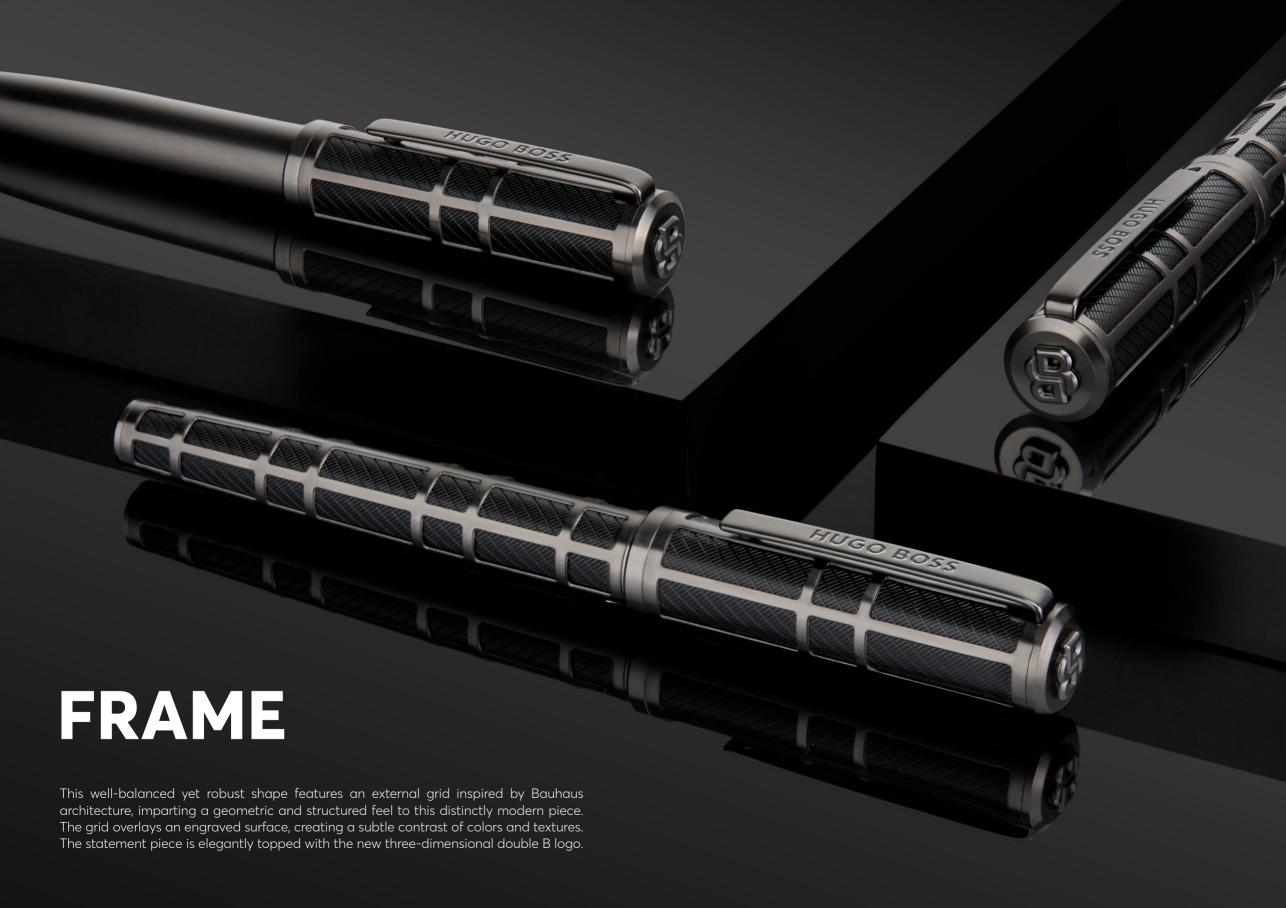

HSS5872D - Frame Grid Black & Gun Fountain pen

FRAME

HSS5874D - Frame Grid Black & Gun Ballpoint pen

HSS5875D - Frame Grid Black & Gun Rollerball pen

HPPR587D - Set Frame fountain pen & Frame rollerball pen

The Frame pen line is made of brass. Ballpoint pens and fountain pens are outfitted with blue ink refills as standard. Rollerball pens are outfitted with black ink refills as standard. Pens are delivered in a gift box.