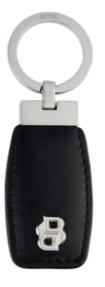

**DOUBLE B** 

HAK519D - Double B Black & Gun Key ring

HPBKM520A - Set Double B key ring & Double B folder A5 & Arche Double B

These double B key rings are made of genuine leather and brass. Key rings are delivered in a gift box.