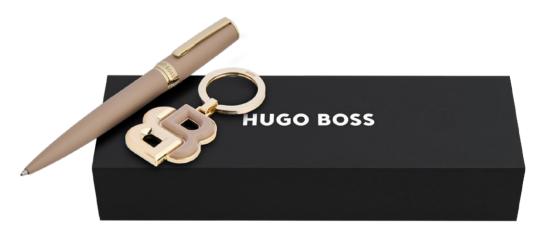

HSC5204Q - Arche Double B Nude Ballpoint pen

HSC5204X - Arche Double B Camel Ballpoint pen

HSC5204A - Arche Double B Black & Gold Ballpoint pen

HPBK520A - Set Double B key ring & Arche Double B

The Arche pen line is made of brass. Ballpoint pens and fountain pens are outfitted with blue ink refills as standard. Rollerball pens are outfitted with black ink refills as standard. Pens are delivered in a gift box.

WRITING INSTRUMENTS DOUBLE B

HAK520Q - Double B Nude Key ring

HAK520X - Double B Camel Key ring

HAK520A - Double B Black & Gold Key ring

HPBK520Q - Set Double B key ring & Arche Double B ballpoint pen

HSQ5452B - Nexus Chrome (Limited Edition) Fountain pen