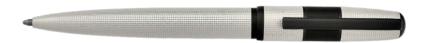

HSQ4832F - Grid Fountain pen pearl

HSQ4834F - Grid Ballpoint pen pearl

HSQ4835F - Grid Rollerball pen pearl

HSQ4832A - Grid Fountain pen black

HSQ4834A - Grid Ballpoint pen black

HSQ4835A - Grid Rollerball pen black

The Grid pen line is made of brass. Ballpoint pens and fountain pens are outfitted with blue ink refills as standard. Rollerball pens are outfitted with black ink refills as standard. Pens are delivered in a gift box.