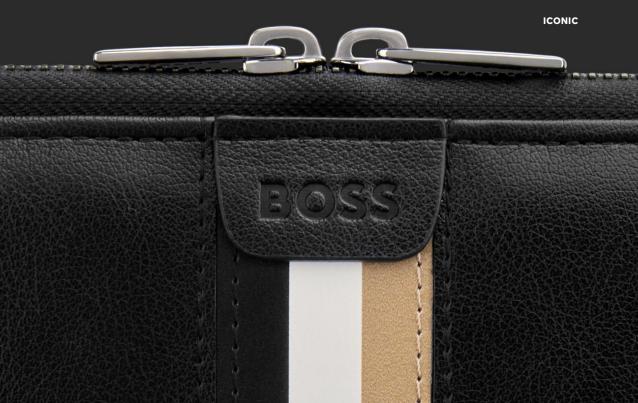

HDF519D - Double B Black & Gun Folder A4

HPBF565A - Set Double B folder A4 & Pace ballpoint pen

HDM519D - Double B Black & Gun Folder A5

HPKM519D - Set Double B key ring & Double B folder A5

The Double B conference folders are made of synthetic coated fabric (PU). The paper refill contains 40 pages. Folders are delivered in a gift box.

The Iconic conference folders are made of synthetic coated fabric (PU). The paper refill contains 40 pages. Folders are delivered in a gift box.

HSS5432A - Gear Balance Fountain pen

HSS5434A - Gear Balance Ballpoint pen