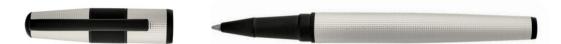

HSQ4832F - Grid Fountain pen pearl

HSQ4834F - Grid Ballpoint pen pearl

HSQ4835F - Grid Rollerball pen pearl

HSQ4832A - Grid Fountain pen black

HSQ4834A - Grid Ballpoint pen black

HSQ4835A - Grid Rollerball pen black

The Grid pen line is made of brass. Ballpoint pens and fountain pens are outfitted with blue ink refills as standard. Rollerball pens are outfitted with black ink refills as standard. Pens are delivered in a gift box.