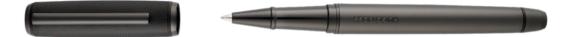

Rooted in a classic design and crafted for writing connoisseurs, our new Totem shape is poised to become a staple in the collection. Its perfect balance and screw-cap mechanism promise an ideal writing experience. These timeless features are complemented by a strikingly modern surface treatment and a BOSS logo band that contrasts matte and shiny plating.

HSY5765A - Totem Black Rollerball pen

The Totem pen line is made of brass. Ballpoint pens and fountain pens are outfitted with blue ink refills as standard. Rollerball pens are outfitted with black ink refills as standard. Pens are delivered in a gift box.