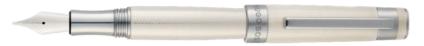

HSQ4832F - Grid Fountain pen pearl

HSQ4834F - Grid Ballpoint pen pearl

HSQ4835F - Grid Rollerball pen pearl

HSQ4832A - Grid Fountain pen black

HSQ4834A - Grid Ballpoint pen black

HSQ4835A - Grid Rollerball pen black

The Grid pen line is made of brass. Ballpoint pens and fountain pens are outfitted with blue ink refills as standard. Rollerball pens are outfitted with black ink refills as standard. Pens are delivered in a gift box.