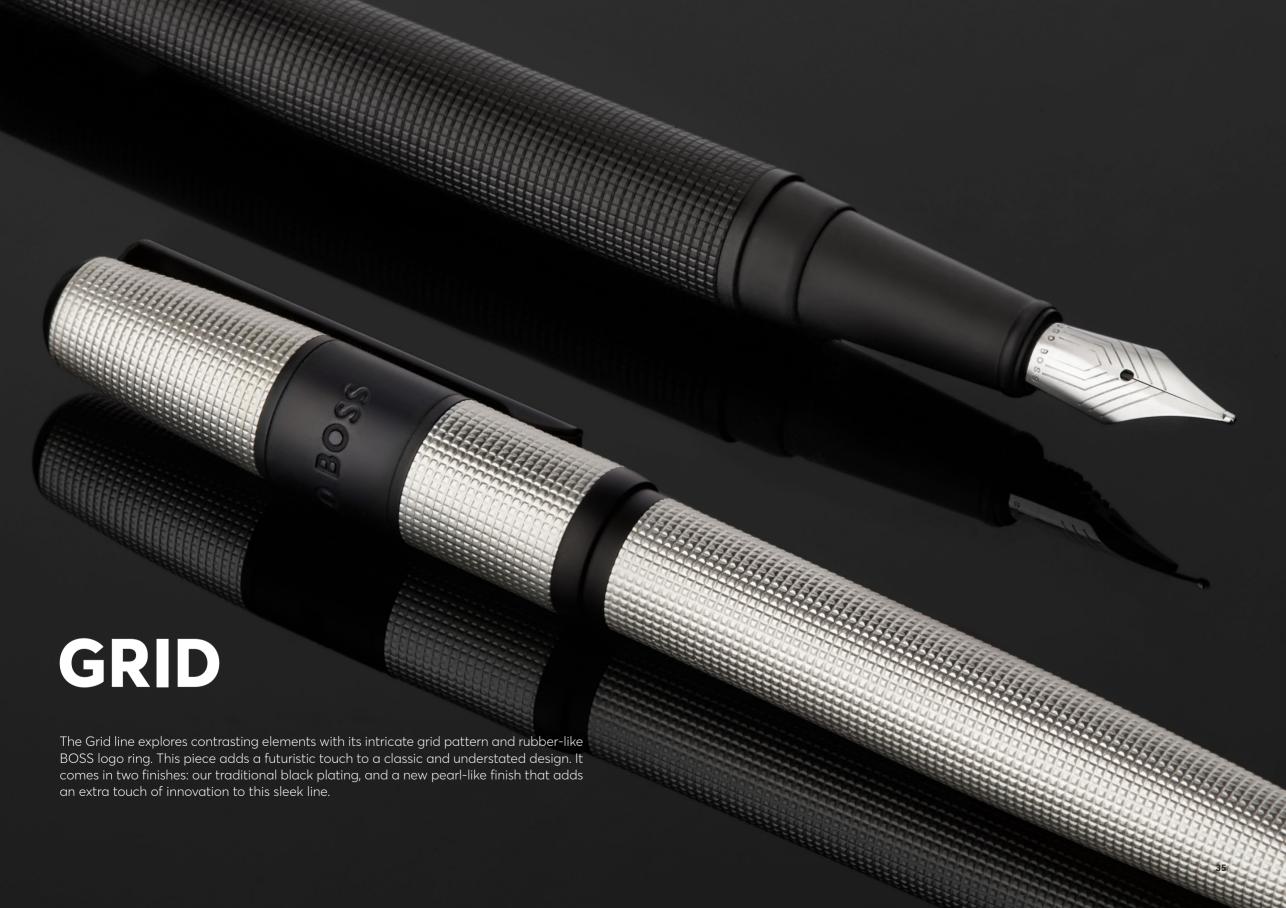

HSQ4832F - Grid Fountain pen pearl

HSQ4834F - Grid Ballpoint pen pearl

HSQ4835F - Grid Rollerball pen pearl

HSQ4832A - Grid Fountain pen black

HSQ4834A - Grid Ballpoint pen black

HSQ4835A - Grid Rollerball pen black

The Grid pen line is made of brass. Ballpoint pens and fountain pens are outfitted with blue ink refills as standard. Rollerball pens are outfitted with black ink refills as standard. Pens are delivered in a gift box.