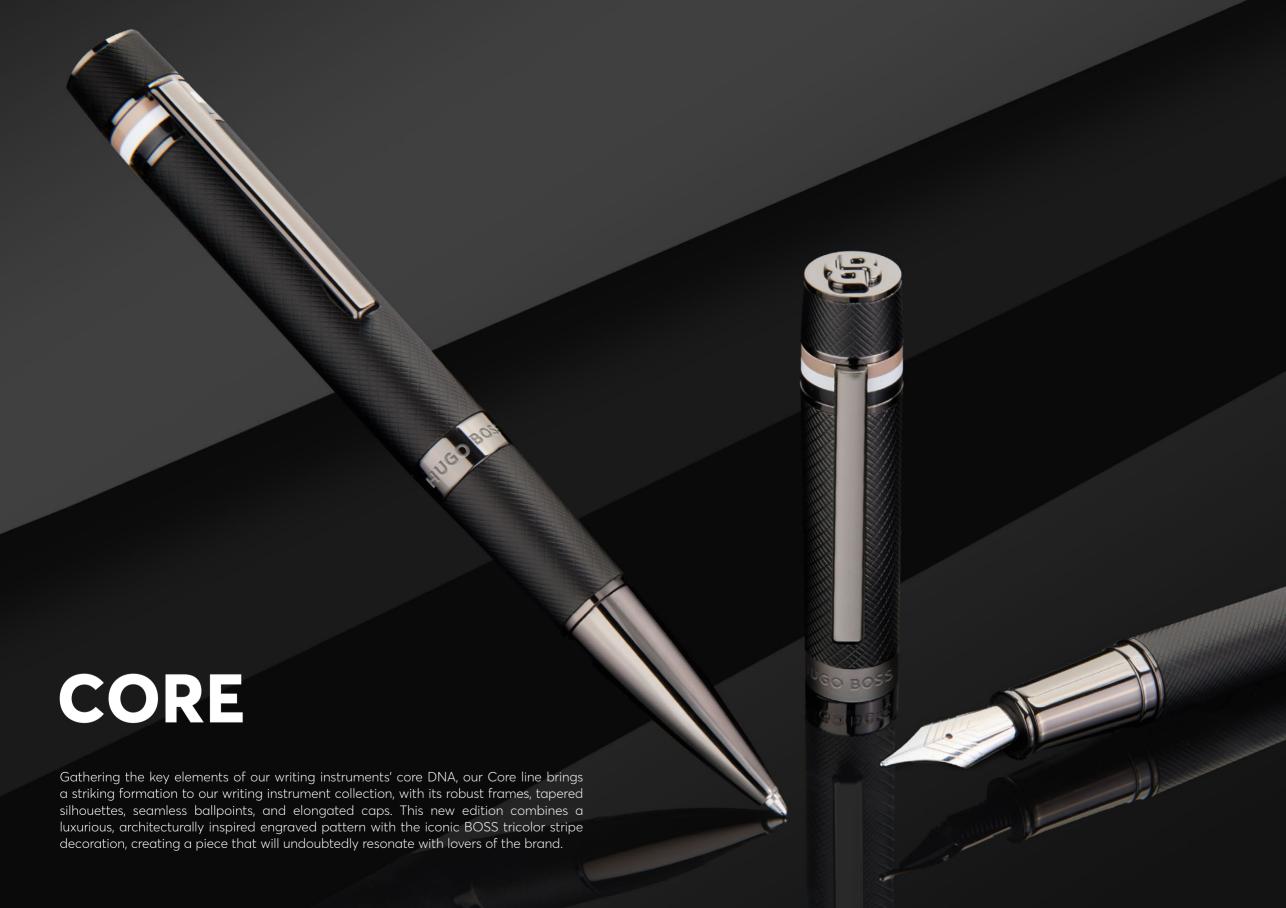

Rooted in a classic design and crafted for writing connoisseurs, our new Totem shape is poised to become a staple in the collection. Its perfect balance and screw-cap mechanism promise an ideal writing experience. These timeless features are complemented by a strikingly modern surface treatment and a BOSS logo band that contrasts matte and shiny plating.