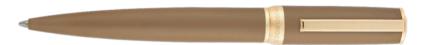

HSC5204Q - Arche Double B Nude Ballpoint pen

HSC5204X - Arche Double B Camel Ballpoint pen

HSC5204A - Arche Double B Black & Gold Ballpoint pen

HPBK520A - Set Double B key ring & Arche Double B

The Arche pen line is made of brass. Ballpoint pens and fountain pens are outfitted with blue ink refills as standard. Rollerball pens are outfitted with black ink refills as standard. Pens are delivered in a gift box.