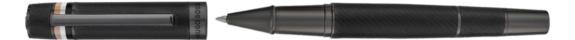

Rooted in a classic design and crafted for writing connoisseurs, our new Totem shape is poised to become a staple in the collection. Its perfect balance and screw-cap mechanism promise an ideal writing experience. These timeless features are complemented by a strikingly modern surface treatment and a BOSS logo band that contrasts matte and shiny plating.

HSY5765A - Totem Black Rollerball pen

The Totem pen line is made of brass. Ballpoint pens and fountain pens are outfitted with blue ink refills as standard. Rollerball pens are outfitted with black ink refills as standard. Pens are delivered in a gift box.