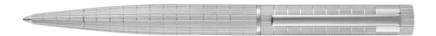

HSQ5634N - Loop Bauhaus Navy Ballpoint pen

HSQ5634H - Loop Bauhaus Grey Ballpoint pen

HSQ5632A - Loop Bauhaus Black Fountain pen

HSQ5634A - Loop Bauhaus Black Ballpoint pen

HSQ5635A - Loop Bauhaus Black Rollerball pen

The Loop pen line is made of aluminum. Ballpoint pens and fountain pens are outfitted with blue ink refills as standard. Rollerball pens are outfitted with black ink refills as standard. Pens are delivered in a gift box.