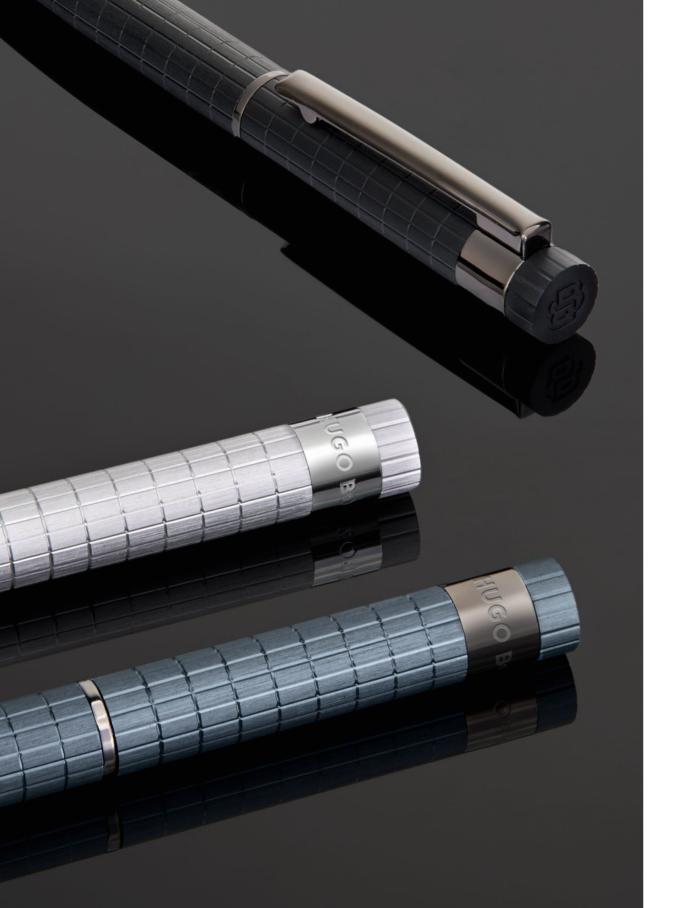

## FORMATION LINE Our bestselling Formation line is making a comeback with a new, timeless finish. Featuring a classic tight pinstripe pattern enhanced by modern matte plating, it is uniquely accented by an unexpectedly placed BOSS logo ring with a shiny finish. The perfect update to this all-time favorite silhouette.