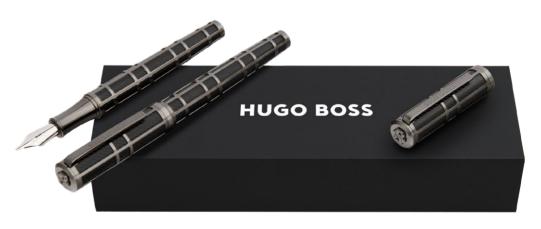

HSV5562D - Arcade Gun Fountain pen

HSV5564D - Arcade Gun Ballpoint pen

HSV5565D - Arcade Gun Rollerball pen

HPBR556D - Set Arcade ballpoint pen & Arcade rollerball pen

The Arcade pen line is made of brass. Ballpoint pens and fountain pens are outfitted with blue ink refills as standard. Rollerball pens are outfitted with black ink refills as standard. Pens are delivered in a gift box.