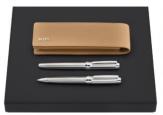

HLD417X - Classic Grained Writing instruments-case camel

HPBDP461B - Set Classic Grained writing instruments-case and Beam fountain pen and Beam ballpoint pen

The Classic Grained pen cases are made of top grain genuine leather. They are delivered in a nylon pouch.

HLS417A - Classic Grained Writing instruments-case black

HLS417X - Classic Grained Writing instruments-case camel

HPBS461B - Set Classic Grained writing instruments-case and Beam ballpoint pen

HPSV461B - Set Classic Grained writing instruments-case and Beam ballpoint pen

The Classic Grained pen cases are made of top grain genuine leather. They are delivered in a nylon pouch.

HLX417A - Classic Grained Pen kit black

HLU417A - Classic Grained Writing instruments-case black