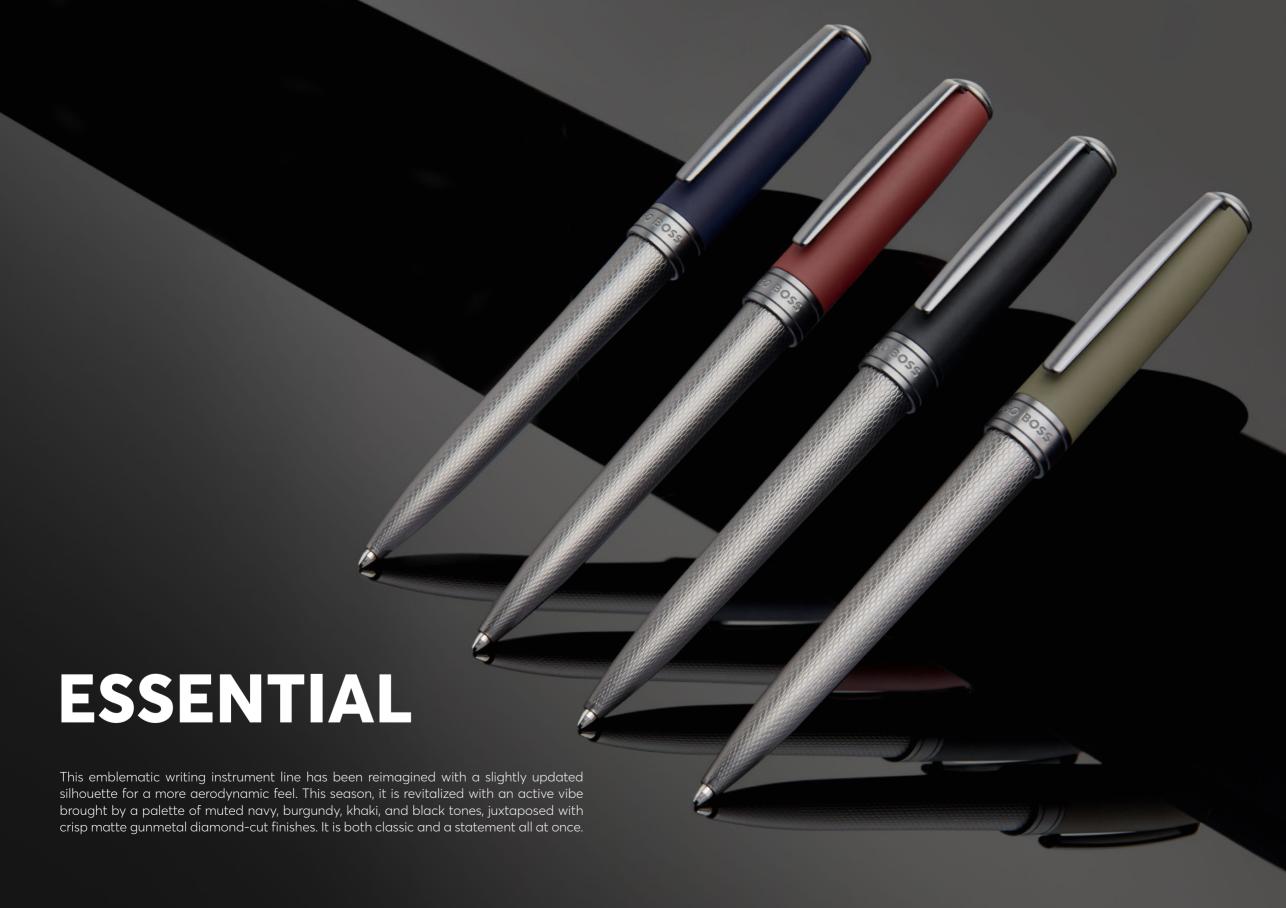

HSW5544A - Essential Active Black Ballpoint pen

HSW5544N - Essential Active Blue Ballpoint pen

HSW5544T - Essential Active Green Ballpoint pen

HSW5544R - Essential Active Red Ballpoint pen

The Essential pen line is made of brass. Ballpoint pens and fountain pens are outfitted with blue ink refills as standard. Rollerball pens are outfitted with black ink refills as standard. Pens are delivered in a gift box.