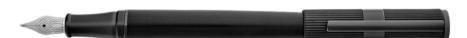

Rooted in a classic design and crafted for writing connoisseurs, our new Totem shape is poised to become a staple in the collection. Its perfect balance and screw-cap mechanism promise an ideal writing experience. These timeless features are complemented by a strikingly modern surface treatment and a BOSS logo band that contrasts matte and shiny plating.

HSY5765A - Totem Black Rollerball pen

The Totem pen line is made of brass. Ballpoint pens and fountain pens are outfitted with blue ink refills as standard. Rollerball pens are outfitted with black ink refills as standard. Pens are delivered in a gift box.