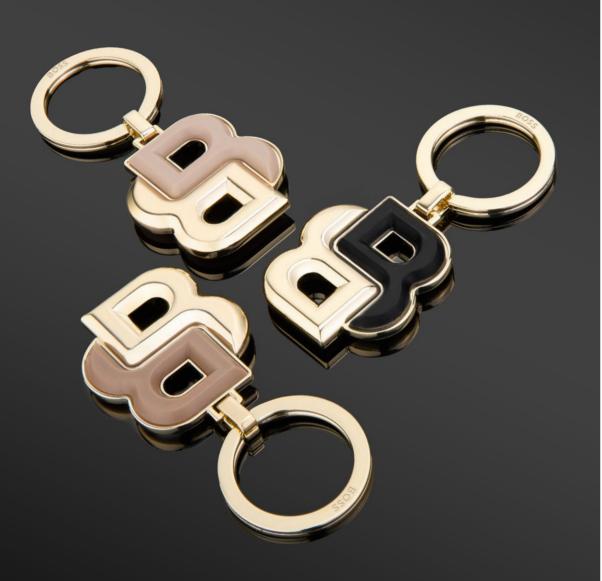

**DOUBLE B** 

HAK519D - Double B Black & Gun Key ring

HPBKM520A - Set Double B key ring & Double B folder A5 & Arche Double B

These double B key rings are made of genuine leather and brass. Key rings are delivered in a gift box.

HAK567B - Double B Shinny Chrome Key ring

HAK567D - Double B Matt Gun Key ring

HAK567A - Double B Matt Black Key ring

HPBK563H - Set Double B key ring & Loop ballpoint pen

These double B key rings are made of brass. Key rings are delivered in a gift box.