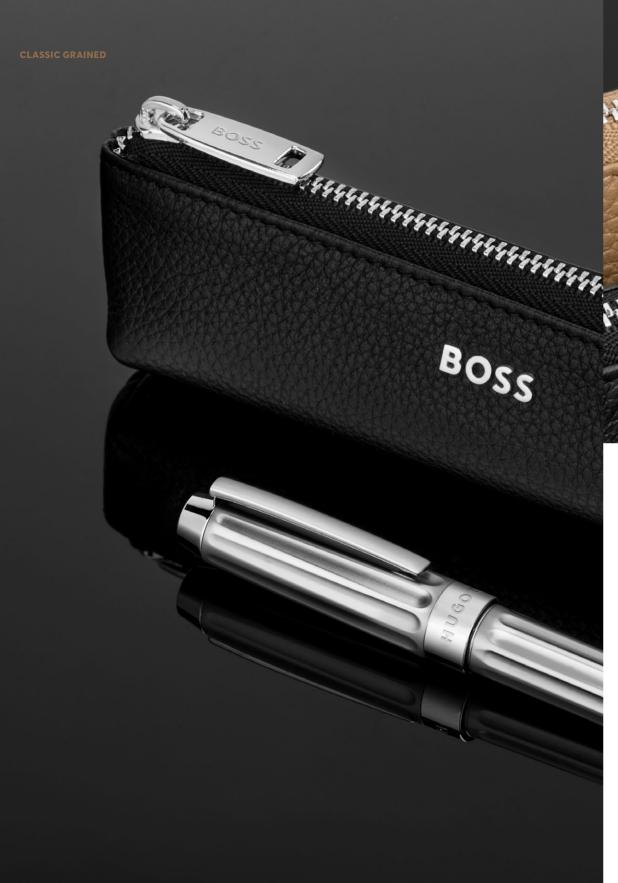

HLD417X - Classic Grained Writing instruments-case camel

HPBDP461B - Set Classic Grained writing instruments-case and Beam fountain pen and Beam ballpoint pen

The Classic Grained pen cases are made of top grain genuine leather. They are delivered in a nylon pouch.

HLS417A - Classic Grained Writing instruments-case black

HLS417X - Classic Grained Writing instruments-case camel

HPBS461B - Set Classic Grained writing instruments-case and Beam ballpoint pen

HPSV461B - Set Classic Grained writing instruments-case and Beam ballpoint pen

The Classic Grained pen cases are made of top grain genuine leather. They are delivered in a nylon pouch.

HLX417A - Classic Grained Pen kit black

HLU417A - Classic Grained Writing instruments-case black