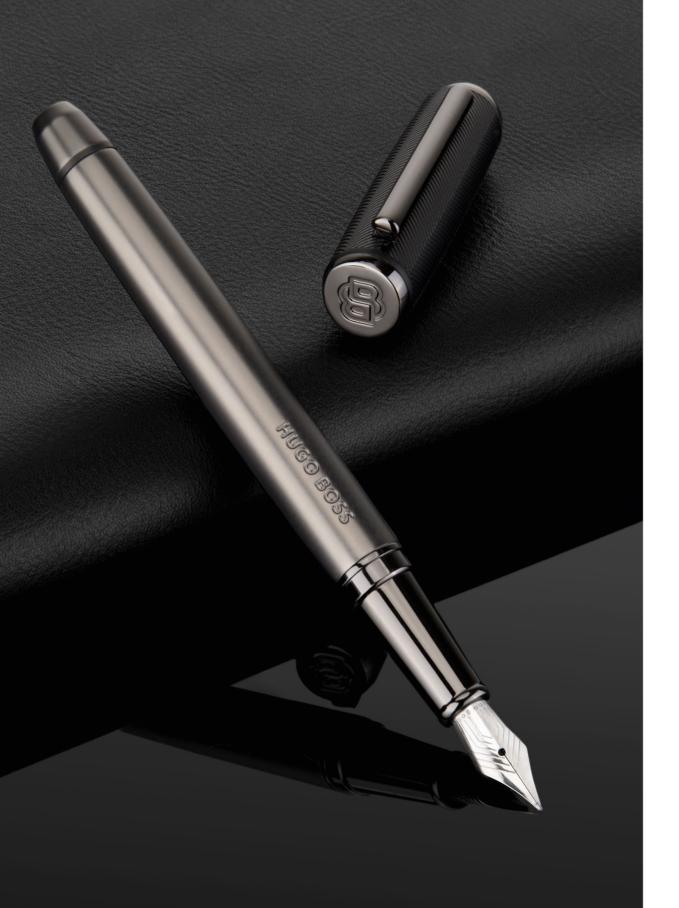

Rooted in a classic design and crafted for writing connoisseurs, our new Totem shape is poised to become a staple in the collection. Its perfect balance and screw-cap mechanism promise an ideal writing experience. These timeless features are complemented by a strikingly modern surface treatment and a BOSS logo band that contrasts matte and shiny plating.

HSY5765A - Totem Black Rollerball pen

The Totem pen line is made of brass. Ballpoint pens and fountain pens are outfitted with blue ink refills as standard. Rollerball pens are outfitted with black ink refills as standard. Pens are delivered in a gift box.