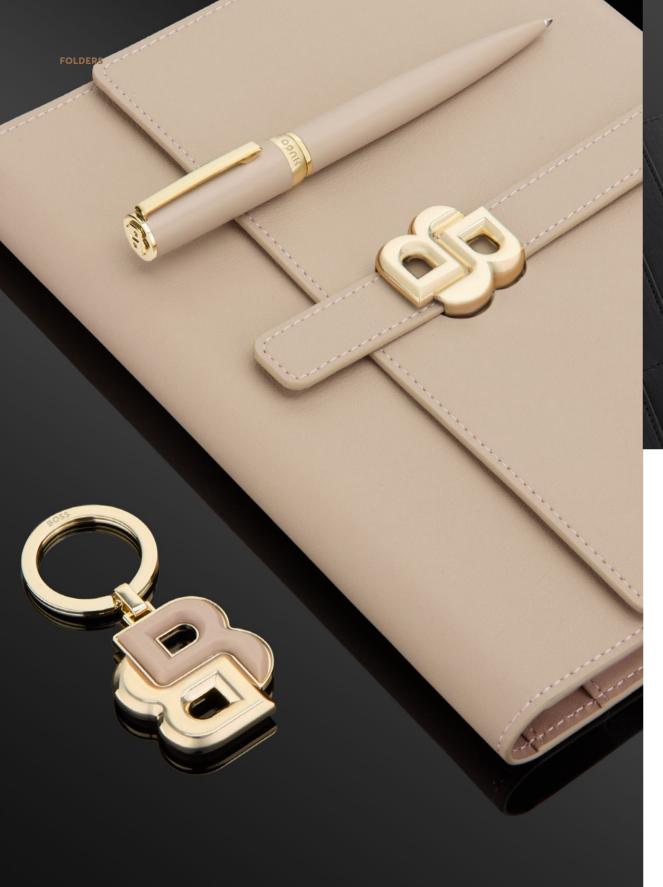

HDM520Q - Double B Nude Folder A5

HDM520X - Double B Camel Folder A5

HDM520A - Double B Black & Gold Folder A5

HPBM520A - Set Double B folder A5 & Arche Double B

The Double B conference folders are made of vegan leather (PU). The paper refill contains 40 pages. Folders are delivered in a gift box.

WRITING INSTRUMENTS DOUBLE B

HAK520Q - Double B Nude Key ring

HAK520X - Double B Camel Key ring

HAK520A - Double B Black & Gold Key ring

HPBK520Q - Set Double B key ring & Arche Double B ballpoint pen

HSQ5452B - Nexus Chrome (Limited Edition) Fountain pen