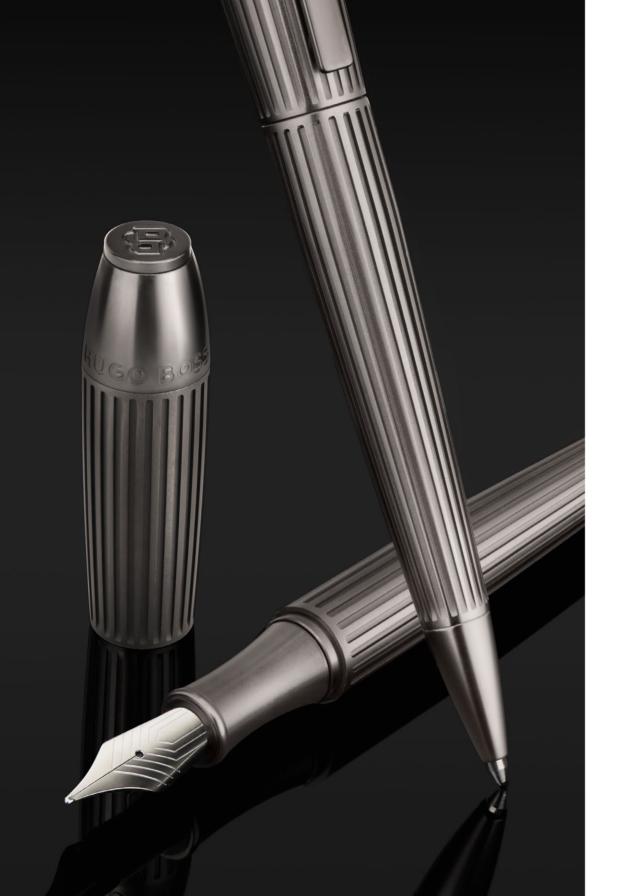

Rooted in a classic design and crafted for writing connoisseurs, our new Totem shape is poised to become a staple in the collection. Its perfect balance and screw-cap mechanism promise an ideal writing experience. These timeless features are complemented by a strikingly modern surface treatment and a BOSS logo band that contrasts matte and shiny plating.

HSY5765A - Totem Black Rollerball pen

The Totem pen line is made of brass. Ballpoint pens and fountain pens are outfitted with blue ink refills as standard. Rollerball pens are outfitted with black ink refills as standard. Pens are delivered in a gift box.