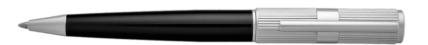

Rooted in a classic design and crafted for writing connoisseurs, our new Totem shape is poised to become a staple in the collection. Its perfect balance and screw-cap mechanism promise an ideal writing experience. These timeless features are complemented by a strikingly modern surface treatment and a BOSS logo band that contrasts matte and shiny plating.

HSY5765A - Totem Black Rollerball pen

The Totem pen line is made of brass. Ballpoint pens and fountain pens are outfitted with blue ink refills as standard. Rollerball pens are outfitted with black ink refills as standard. Pens are delivered in a gift box.