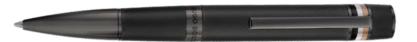

Rooted in a classic design and crafted for writing connoisseurs, our new Totem shape is poised to become a staple in the collection. Its perfect balance and screw-cap mechanism promise an ideal writing experience. These timeless features are complemented by a strikingly modern surface treatment and a BOSS logo band that contrasts matte and shiny plating.

HSY5765A - Totem Black Rollerball pen

The Totem pen line is made of brass. Ballpoint pens and fountain pens are outfitted with blue ink refills as standard. Rollerball pens are outfitted with black ink refills as standard. Pens are delivered in a gift box.