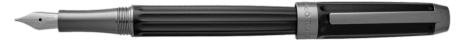

HSF5212A - Core Iconic Black Fountain pen

HSF5214A - Core Iconic Black Ballpoint pen

HSF5215A - Core Iconic Black Rollerball pen

HPBP521A - Set Core Iconic fountain pen & Core Iconic ballpoint pen

The Core pen line is made of brass. Ballpoint pens and fountain pens are outfitted with blue ink refills as standard. Rollerball pens are outfitted with black ink refills as standard. Pens are delivered in a gift box.