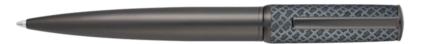

HSI5964B - Arche Monogram Chrome Ballpoint pen

HSI5964D - Arche Monogram Gun Ballpoint pen

HSI5964N - Arche Monogram Black & Navy Ballpoint pen

HPBK567A - Set Double B key ring & Arche ballpoint pen

The Arche pen line is made of brass and aluminum. Ballpoint pens and fountain pens are outfitted with blue ink refills as standard. Rollerball pens are outfitted with black ink refills as standard. Pens are delivered in a gift box.