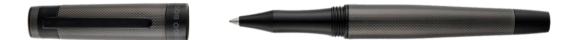

HSV5562D - Arcade Gun Fountain pen

HSV5564D - Arcade Gun Ballpoint pen

HSV5565D - Arcade Gun Rollerball pen

HPBR556D - Set Arcade ballpoint pen & Arcade rollerball pen

The Arcade pen line is made of brass. Ballpoint pens and fountain pens are outfitted with blue ink refills as standard. Rollerball pens are outfitted with black ink refills as standard. Pens are delivered in a gift box.