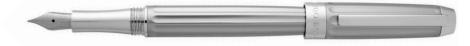

HSS4612B - Beam Fountain pen chrome

HSS4614B - Beam Ballpoint pen chrome

HSS4615B - Beam Rollerball pen chrome

HPBP461B - Set Beam fountain pen and Beam ballpoint pen

The Beam pen line is made of brass. Ballpoint pens and fountain pens are outfitted with blue ink refills as standard. Rollerball pens are outfitted with black ink refills as standard. Pens are delivered in a gift box.

HSS4612A - Beam Fountain pen black

HSS4614A - Beam Ballpoint pen black

HSS4615A - Beam Rollerball pen black

HPPR461A - Set Beam fountain pen and Beam rollerball pen

The Beam pen line is made of brass. Ballpoint pens and fountain pens are outfitted with blue ink refills as standard. Rollerball pens are outfitted with black ink refills as standard. Pens are delivered in a gift box.