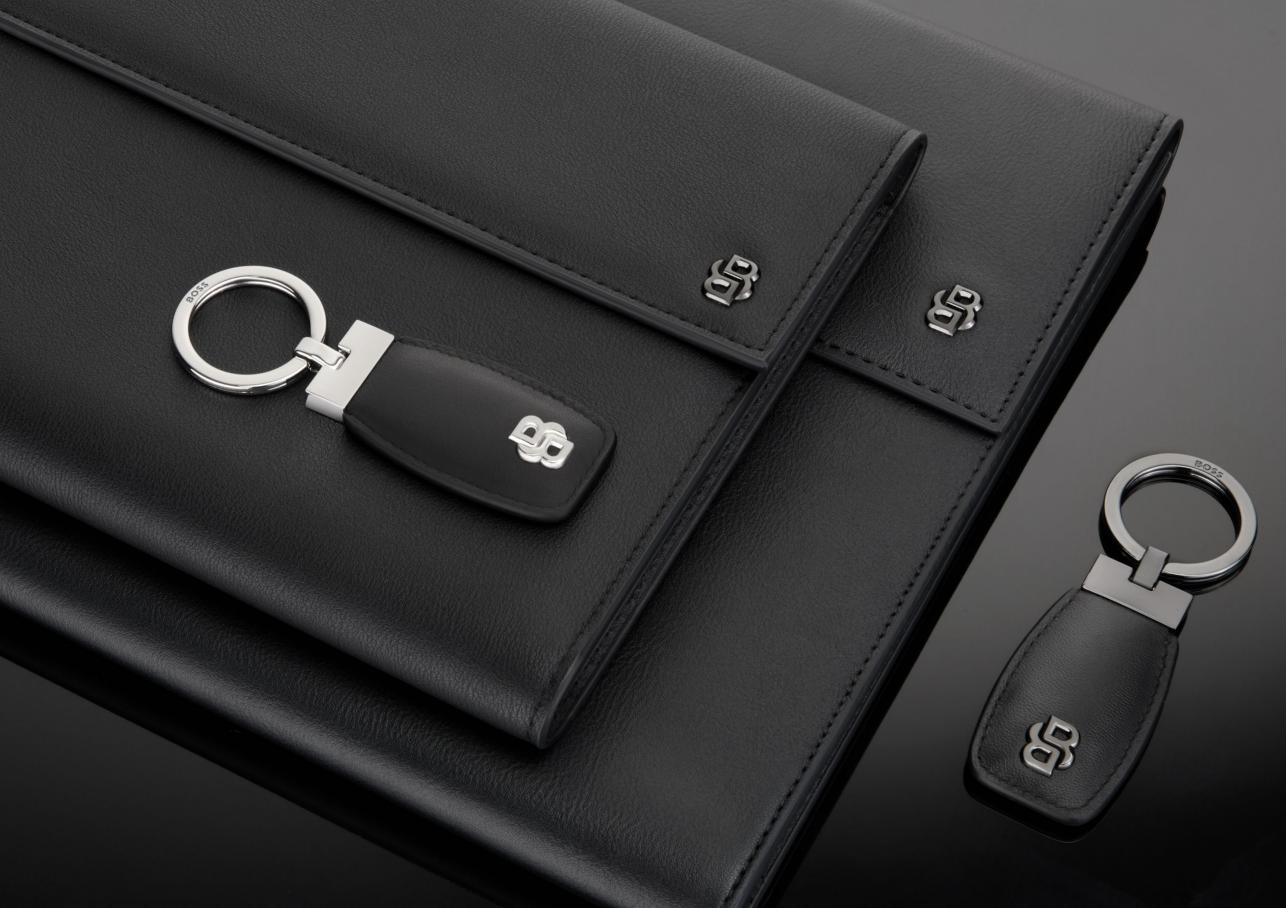

**DOUBLE B** 

HAK519D - Double B Black & Gun Key ring

HPBKM520A - Set Double B key ring & Double B folder A5 & Arche Double B

These double B key rings are made of genuine leather and brass. Key rings are delivered in a gift box.

HAK567B - Double B Shinny Chrome Key ring

HAK567D - Double B Matt Gun Key ring

HAK567A - Double B Matt Black Key ring

HPBK563H - Set Double B key ring & Loop ballpoint pen

These double B key rings are made of brass. Key rings are delivered in a gift box.