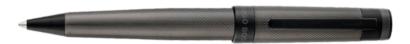

HSV5562D - Arcade Gun Fountain pen

HSV5564D - Arcade Gun Ballpoint pen

HSV5565D - Arcade Gun Rollerball pen

HPBR556D - Set Arcade ballpoint pen & Arcade rollerball pen

The Arcade pen line is made of brass. Ballpoint pens and fountain pens are outfitted with blue ink refills as standard. Rollerball pens are outfitted with black ink refills as standard. Pens are delivered in a gift box.