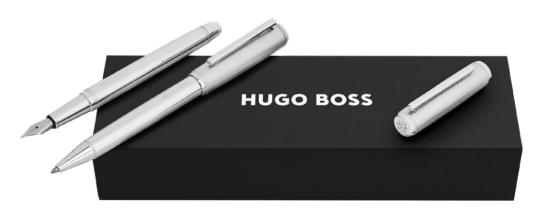

HSL5652B - Pace Chrome Fountain pen

PACE

HSL5654B - Pace Chrome Ballpoint pen

HSL5655B - Pace Chrome Rollerball pen

HPBP565B - Set Pace fountain pen & Pace ballpoint pen

The Pace pen line is made of brass. Ballpoint pens and fountain pens are outfitted with blue ink refills as standard. Rollerball pens are outfitted with black ink refills as standard. Pens are delivered in a gift box.