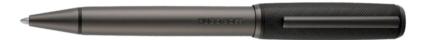

7

HSL5652A - Pace Black & Gun Fountain pen

PACE

HSL5654A - Pace Black & Gun Ballpoint pen

HSL5655A - Pace Black & Gun Rollerball pen

HPKR519D - Set Double B key ring & Pace rollerball pen

The Pace pen line is made of brass. Ballpoint pens and fountain pens are outfitted with blue ink refills as standard. Rollerball pens are outfitted with black ink refills as standard. Pens are delivered in a gift box.