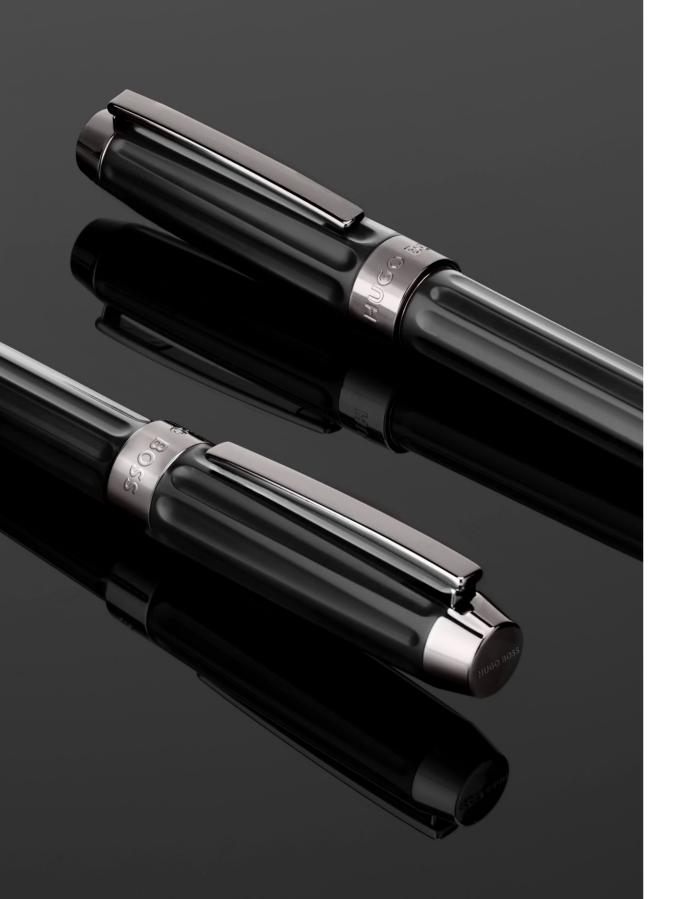

Rooted in a classic design and crafted for writing connoisseurs, our new Totem shape is poised to become a staple in the collection. Its perfect balance and screw-cap mechanism promise an ideal writing experience. These timeless features are complemented by a strikingly modern surface treatment and a BOSS logo band that contrasts matte and shiny plating.

HSY5765A - Totem Black Rollerball pen

The Totem pen line is made of brass. Ballpoint pens and fountain pens are outfitted with blue ink refills as standard. Rollerball pens are outfitted with black ink refills as standard. Pens are delivered in a gift box.