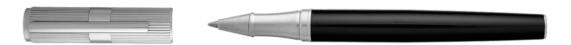

Rooted in a classic design and crafted for writing connoisseurs, our new Totem shape is poised to become a staple in the collection. Its perfect balance and screw-cap mechanism promise an ideal writing experience. These timeless features are complemented by a strikingly modern surface treatment and a BOSS logo band that contrasts matte and shiny plating.

HSY5765A - Totem Black Rollerball pen

The Totem pen line is made of brass. Ballpoint pens and fountain pens are outfitted with blue ink refills as standard. Rollerball pens are outfitted with black ink refills as standard. Pens are delivered in a gift box.