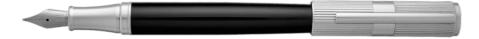

Rooted in a classic design and crafted for writing connoisseurs, our new Totem shape is poised to become a staple in the collection. Its perfect balance and screw-cap mechanism promise an ideal writing experience. These timeless features are complemented by a strikingly modern surface treatment and a BOSS logo band that contrasts matte and shiny plating.

HSY5765A - Totem Black Rollerball pen

The Totem pen line is made of brass. Ballpoint pens and fountain pens are outfitted with blue ink refills as standard. Rollerball pens are outfitted with black ink refills as standard. Pens are delivered in a gift box.