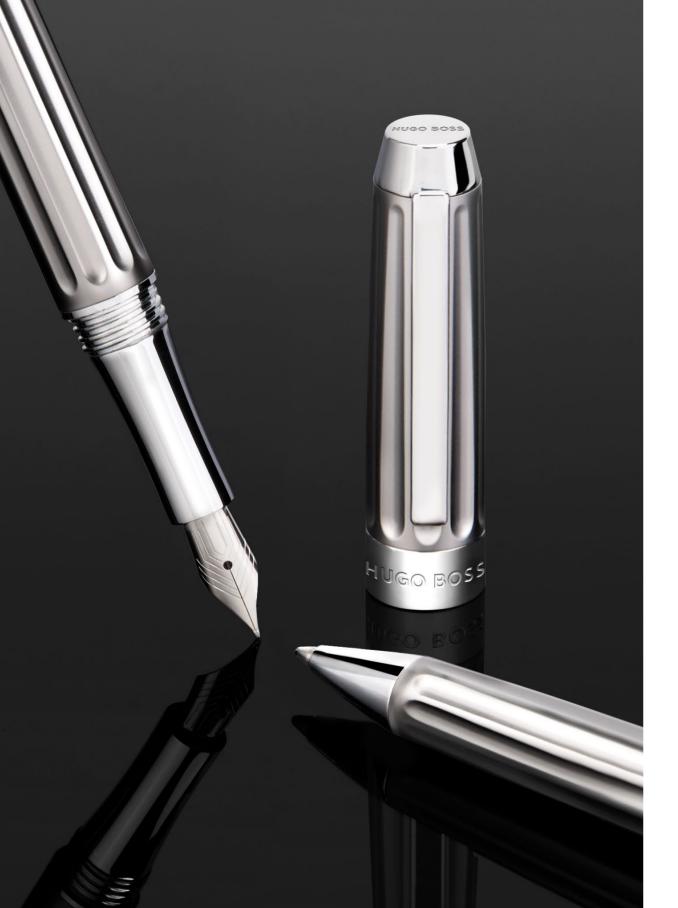

HSL5652B - Pace Chrome Fountain pen

PACE

HSL5654B - Pace Chrome Ballpoint pen

HSL5655B - Pace Chrome Rollerball pen

HPBP565B - Set Pace fountain pen & Pace ballpoint pen

The Pace pen line is made of brass. Ballpoint pens and fountain pens are outfitted with blue ink refills as standard. Rollerball pens are outfitted with black ink refills as standard. Pens are delivered in a gift box.