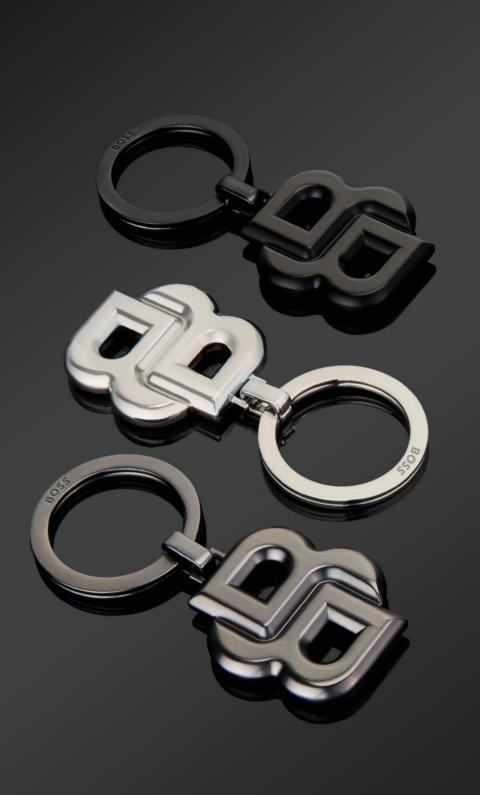

**DOUBLE B** 

HAK519D - Double B Black & Gun Key ring

HPBKM520A - Set Double B key ring & Double B folder A5 & Arche Double B

These double B key rings are made of genuine leather and brass. Key rings are delivered in a gift box.

HAK567B - Double B Shinny Chrome Key ring

HAK567D - Double B Matt Gun Key ring

HAK567A - Double B Matt Black Key ring

HPBK563H - Set Double B key ring & Loop ballpoint pen

These double B key rings are made of brass. Key rings are delivered in a gift box.