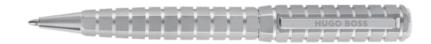

WRITING INSTRUMENTS DOUBLE B

HAK520Q - Double B Nude Key ring

HAK520X - Double B Camel Key ring

HAK520A - Double B Black & Gold Key ring

HPBK520Q - Set Double B key ring & Arche Double B ballpoint pen

HSQ5452B - Nexus Chrome (Limited Edition) Fountain pen

**NEXUS** 

HSQ5454B - Nexus Chrome (Limited Edition) Ballpoint pen

HSQ5455B - Nexus Chrome (Limited Edition) Rollerball pen

The Nexus pen line is made of brass. Ballpoint pens and fountain pens are outfitted with blue ink refills as standard. Rollerball pens are outfitted with black ink refills as standard. Pens are delivered in a gift box.