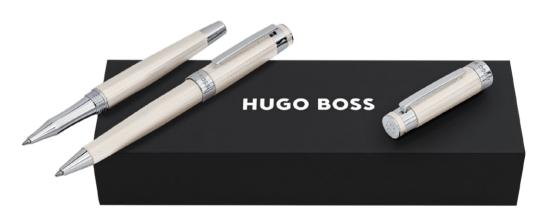

HSQ4832F - Grid Fountain pen pearl

HSQ4834F - Grid Ballpoint pen pearl

HSQ4835F - Grid Rollerball pen pearl

HSQ4832A - Grid Fountain pen black

HSQ4834A - Grid Ballpoint pen black

HSQ4835A - Grid Rollerball pen black

The Grid pen line is made of brass. Ballpoint pens and fountain pens are outfitted with blue ink refills as standard. Rollerball pens are outfitted with black ink refills as standard. Pens are delivered in a gift box.