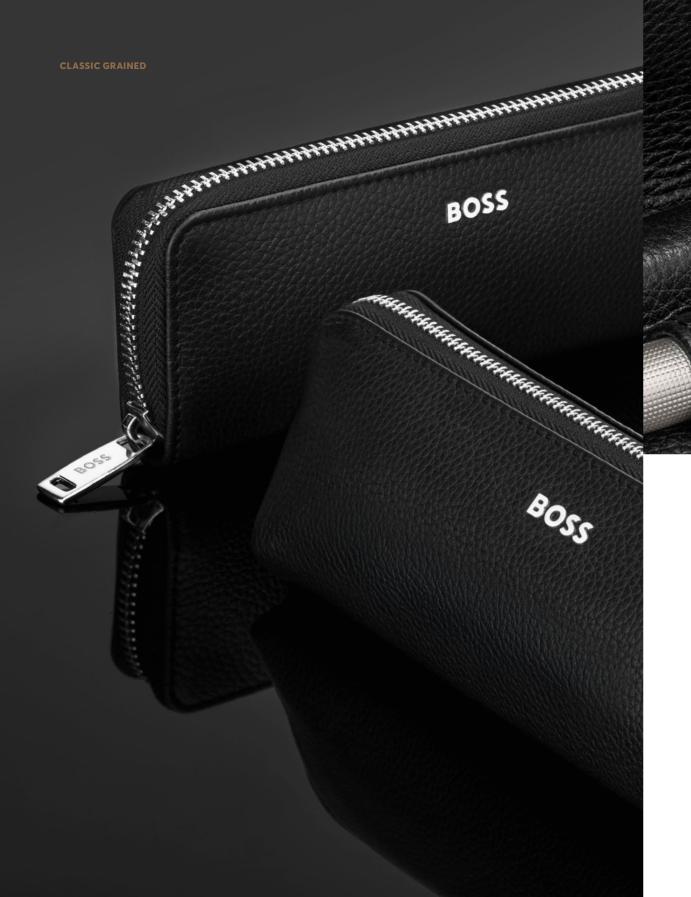

HLD417X - Classic Grained Writing instruments-case camel

HPBDP461B - Set Classic Grained writing instruments-case and Beam fountain pen and Beam ballpoint pen

The Classic Grained pen cases are made of top grain genuine leather. They are delivered in a nylon pouch.

HLS417A - Classic Grained Writing instruments-case black

HLS417X - Classic Grained Writing instruments-case camel

HPBS461B - Set Classic Grained writing instruments-case and Beam ballpoint pen

HPSV461B - Set Classic Grained writing instruments-case and Beam ballpoint pen

The Classic Grained pen cases are made of top grain genuine leather. They are delivered in a nylon pouch.

HLX417A - Classic Grained Pen kit black

HLU417A - Classic Grained Writing instruments-case black

The Classic Grained pen cases are made of top grain genuine leather. They are delivered in a nylon pouch.