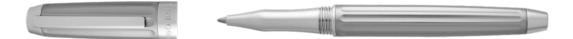

HSS4612B - Beam Fountain pen chrome

HSS4614B - Beam Ballpoint pen chrome

HSS4615B - Beam Rollerball pen chrome

HPBP461B - Set Beam fountain pen and Beam ballpoint pen

The Beam pen line is made of brass. Ballpoint pens and fountain pens are outfitted with blue ink refills as standard. Rollerball pens are outfitted with black ink refills as standard. Pens are delivered in a gift box.

HSS4612A - Beam Fountain pen black

HSS4614A - Beam Ballpoint pen black

HSS4615A - Beam Rollerball pen black

HPPR461A - Set Beam fountain pen and Beam rollerball pen

The Beam pen line is made of brass. Ballpoint pens and fountain pens are outfitted with blue ink refills as standard. Rollerball pens are outfitted with black ink refills as standard. Pens are delivered in a gift box.