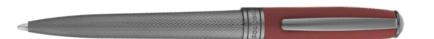

HSI5964B - Arche Monogram Chrome Ballpoint pen

HSI5964D - Arche Monogram Gun Ballpoint pen

HSI5964N - Arche Monogram Black & Navy Ballpoint pen

HPBK567A - Set Double B key ring & Arche ballpoint pen

The Arche pen line is made of brass and aluminum. Ballpoint pens and fountain pens are outfitted with blue ink refills as standard. Rollerball pens are outfitted with black ink refills as standard. Pens are delivered in a gift box.