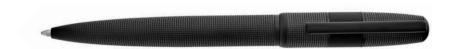

## FORMATION LINE Our bestselling Formation line is making a comeback with a new, timeless finish. Featuring a classic tight pinstripe pattern enhanced by modern matte plating, it is uniquely accented by an unexpectedly placed BOSS logo ring with a shiny finish. The perfect update to this all-time favorite silhouette.

HSV4722A - Formation Line Fountain pen black

FORMATION LINE

HSV4724A - Formation Line Ballpoint pen black

HSV4725A - Formation Line Rollerball pen black

HPBR472A - Set Formation Line ballpoint pen and Formation Line rollerball pen

The Formation Line pen line is made of brass. Ballpoint pens and fountain pens are outfitted with blue ink refills as standard. Rollerball pens are outfitted with black ink refills as standard. Pens are delivered in a gift box.