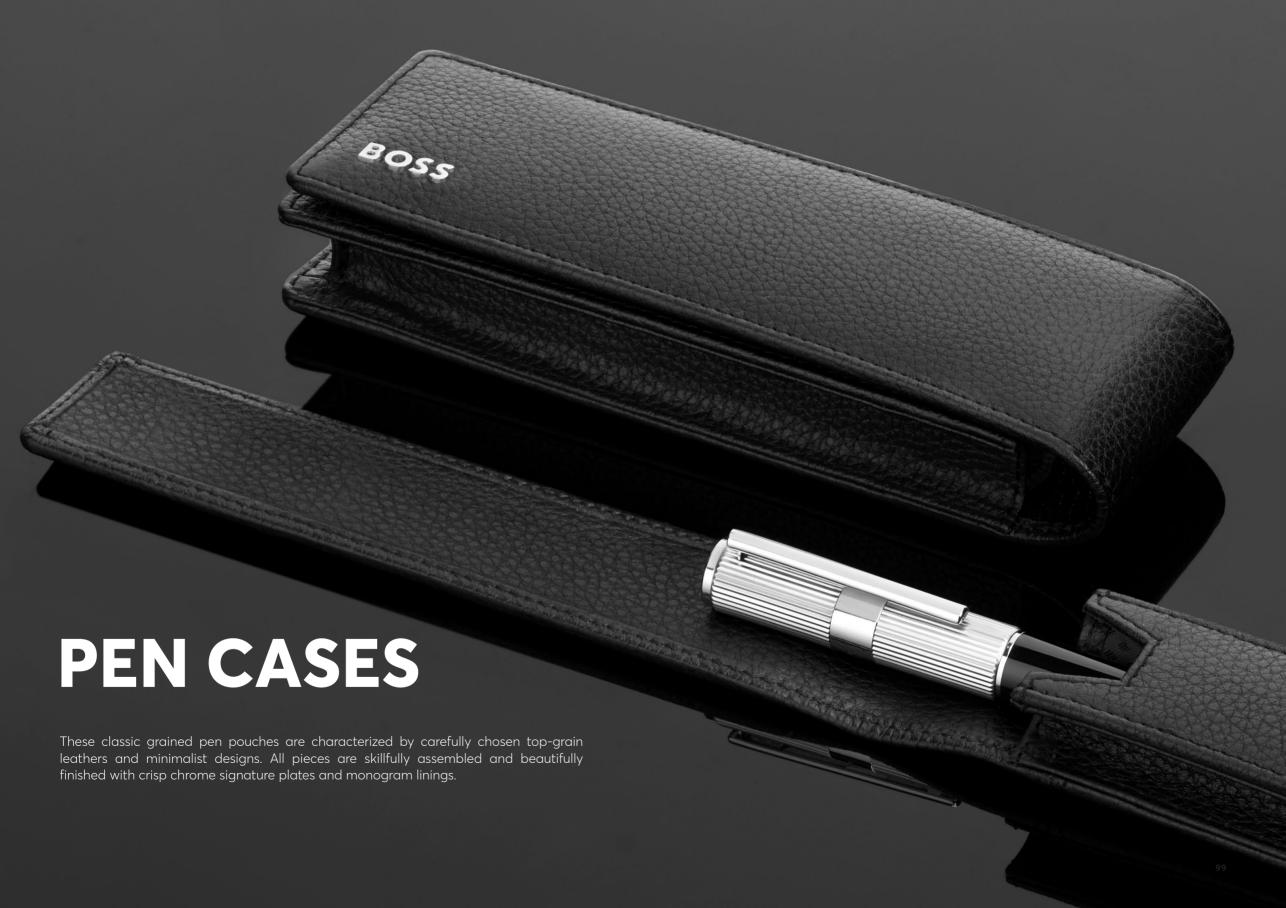

HLD417X - Classic Grained Writing instruments-case camel

HPBDP461B - Set Classic Grained writing instruments-case and Beam fountain pen and Beam ballpoint pen

The Classic Grained pen cases are made of top grain genuine leather. They are delivered in a nylon pouch.

HLS417A - Classic Grained Writing instruments-case black

HLS417X - Classic Grained Writing instruments-case camel

HPBS461B - Set Classic Grained writing instruments-case and Beam ballpoint pen

HPSV461B - Set Classic Grained writing instruments-case and Beam ballpoint pen

The Classic Grained pen cases are made of top grain genuine leather. They are delivered in a nylon pouch.

HLX417A - Classic Grained Pen kit black

HLU417A - Classic Grained Writing instruments-case black

The Classic Grained pen cases are made of top grain genuine leather. They are delivered in a nylon pouch.