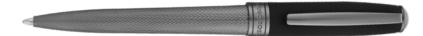

7

HSL5652A - Pace Black & Gun Fountain pen

PACE

HSL5654A - Pace Black & Gun Ballpoint pen

HSL5655A - Pace Black & Gun Rollerball pen

HPKR519D - Set Double B key ring & Pace rollerball pen

The Pace pen line is made of brass. Ballpoint pens and fountain pens are outfitted with blue ink refills as standard. Rollerball pens are outfitted with black ink refills as standard. Pens are delivered in a gift box.