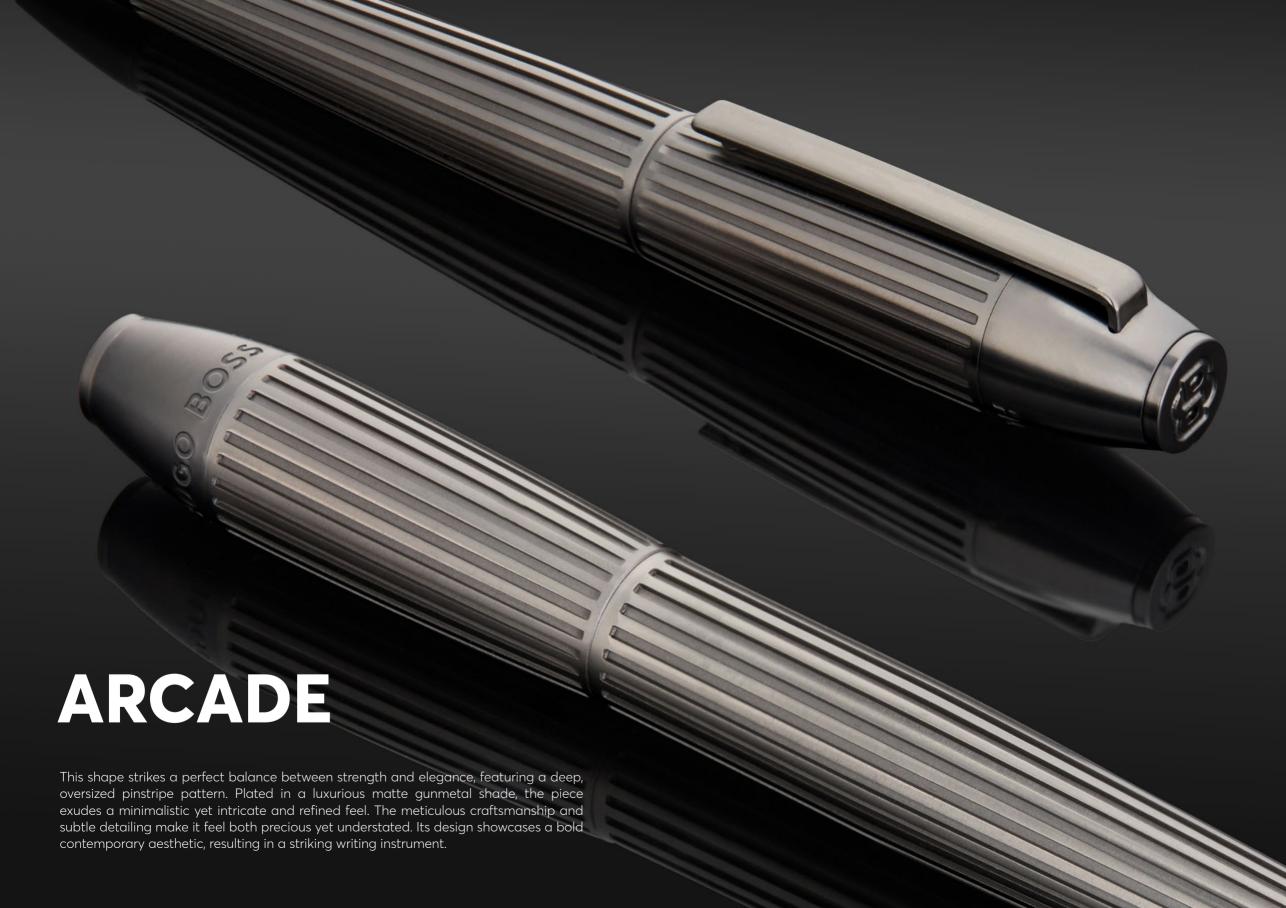

HSV5562D - Arcade Gun Fountain pen

HSV5564D - Arcade Gun Ballpoint pen

HSV5565D - Arcade Gun Rollerball pen

HPBR556D - Set Arcade ballpoint pen & Arcade rollerball pen

The Arcade pen line is made of brass. Ballpoint pens and fountain pens are outfitted with blue ink refills as standard. Rollerball pens are outfitted with black ink refills as standard. Pens are delivered in a gift box.