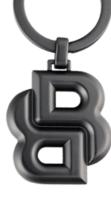

**DOUBLE B** 

HAK519D - Double B Black & Gun Key ring

HPBKM520A - Set Double B key ring & Double B folder A5 & Arche Double B

These double B key rings are made of genuine leather and brass. Key rings are delivered in a gift box.

HAK567B - Double B Shinny Chrome Key ring

HAK567D - Double B Matt Gun Key ring

HAK567A - Double B Matt Black Key ring

HPBK563H - Set Double B key ring & Loop ballpoint pen

These double B key rings are made of brass. Key rings are delivered in a gift box.