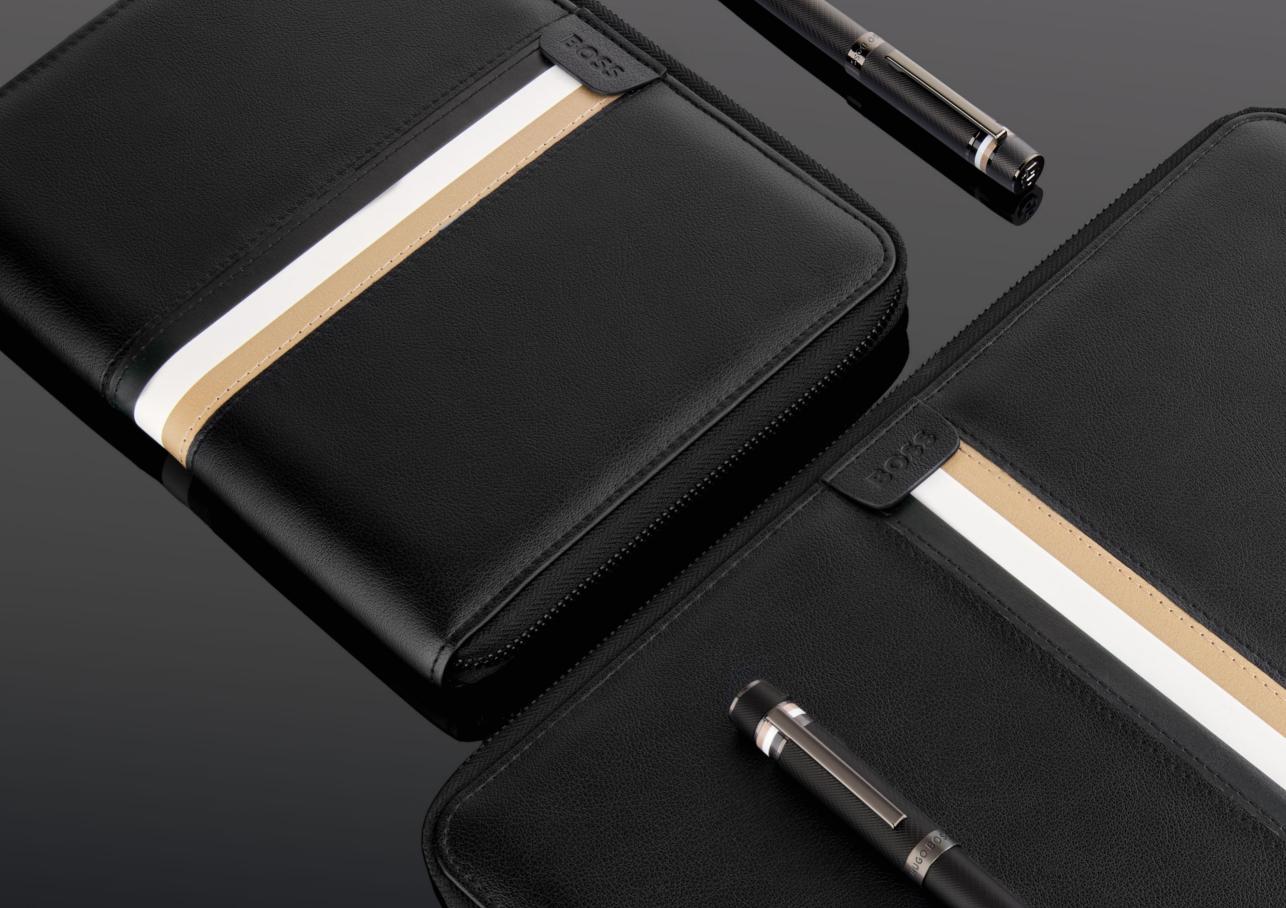

HDF519D - Double B Black & Gun Folder A4

HPBF565A - Set Double B folder A4 & Pace ballpoint pen

HDM519D - Double B Black & Gun Folder A5

HPKM519D - Set Double B key ring & Double B folder A5

The Double B conference folders are made of synthetic coated fabric (PU). The paper refill contains 40 pages. Folders are delivered in a gift box.

The Iconic conference folders are made of synthetic coated fabric (PU). The paper refill contains 40 pages. Folders are delivered in a gift box.

HSS5432A - Gear Balance Fountain pen

HSS5434A - Gear Balance Ballpoint pen