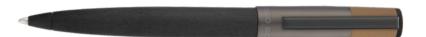

7

HSL5652A - Pace Black & Gun Fountain pen

PACE

HSL5654A - Pace Black & Gun Ballpoint pen

HSL5655A - Pace Black & Gun Rollerball pen

HPKR519D - Set Double B key ring & Pace rollerball pen

The Pace pen line is made of brass. Ballpoint pens and fountain pens are outfitted with blue ink refills as standard. Rollerball pens are outfitted with black ink refills as standard. Pens are delivered in a gift box.