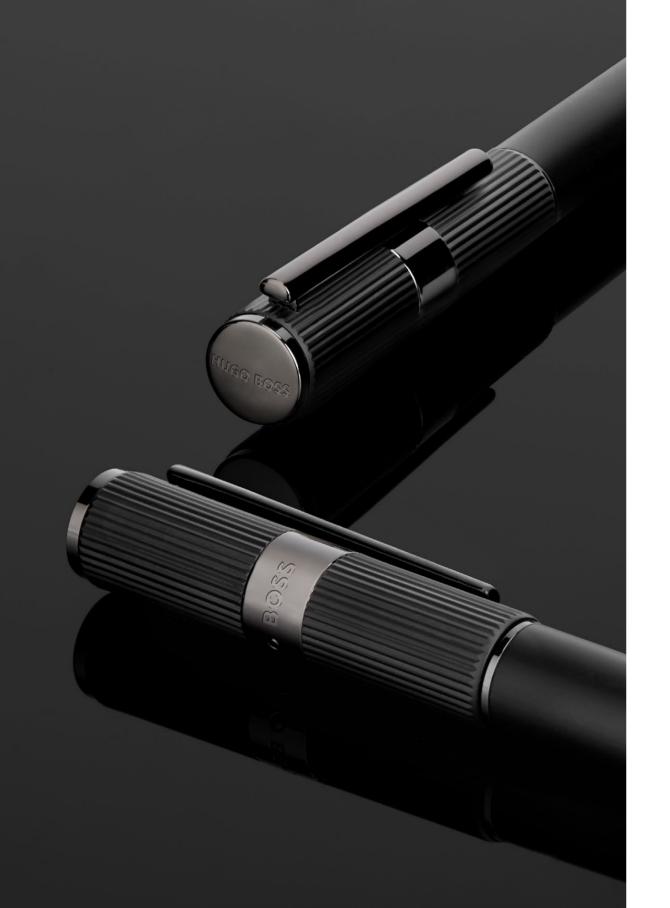

HSV4722A - Formation Line Fountain pen black

FORMATION LINE

HSV4724A - Formation Line Ballpoint pen black

HSV4725A - Formation Line Rollerball pen black

HPBR472A - Set Formation Line ballpoint pen and Formation Line rollerball pen

The Formation Line pen line is made of brass. Ballpoint pens and fountain pens are outfitted with blue ink refills as standard. Rollerball pens are outfitted with black ink refills as standard. Pens are delivered in a gift box.