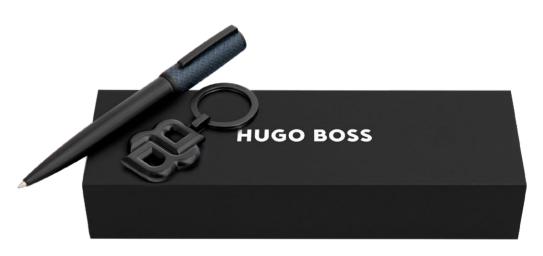

**DOUBLE B** 

HAK519D - Double B Black & Gun Key ring

HPBKM520A - Set Double B key ring & Double B folder A5 & Arche Double B

These double B key rings are made of genuine leather and brass. Key rings are delivered in a gift box.

HAK567B - Double B Shinny Chrome Key ring

HAK567D - Double B Matt Gun Key ring

HAK567A - Double B Matt Black Key ring

HPBK563H - Set Double B key ring & Loop ballpoint pen

These double B key rings are made of brass. Key rings are delivered in a gift box.