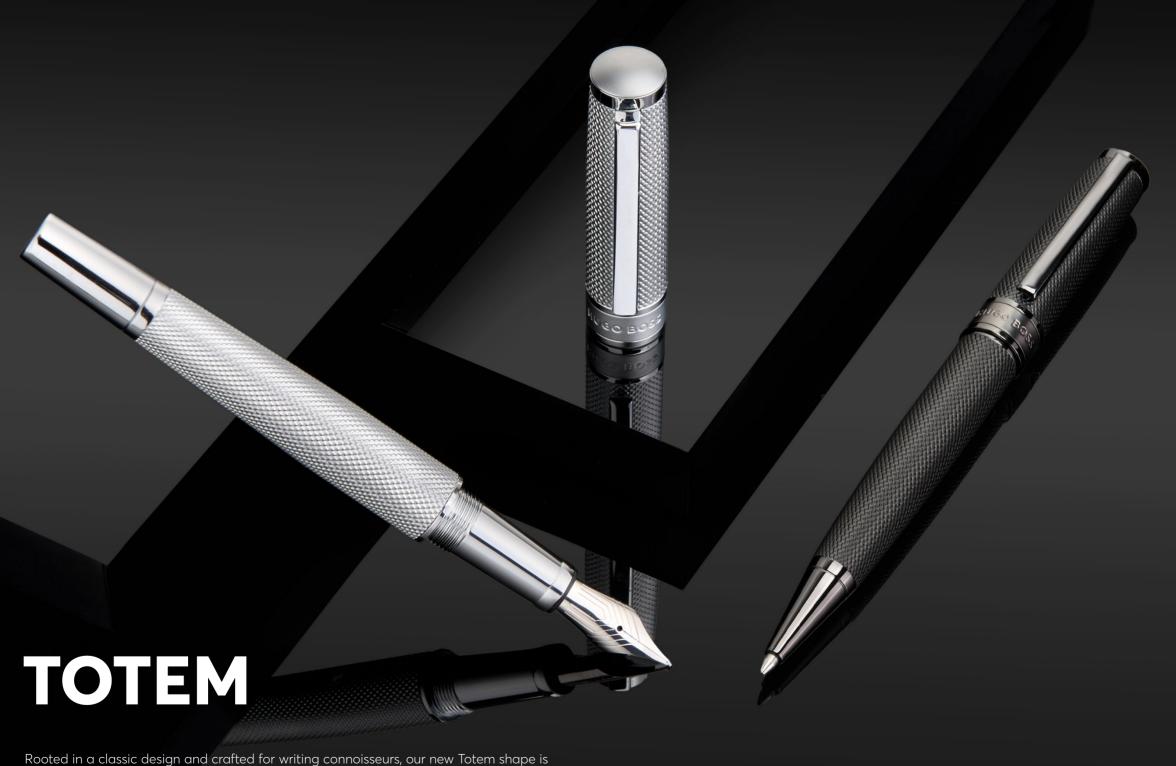

Rooted in a classic design and crafted for writing connoisseurs, our new Totem shape is poised to become a staple in the collection. Its perfect balance and screw-cap mechanism promise an ideal writing experience. These timeless features are complemented by a strikingly modern surface treatment and a BOSS logo band that contrasts matte and shiny plating.

HSY5765A - Totem Black Rollerball pen

The Totem pen line is made of brass. Ballpoint pens and fountain pens are outfitted with blue ink refills as standard. Rollerball pens are outfitted with black ink refills as standard. Pens are delivered in a gift box.