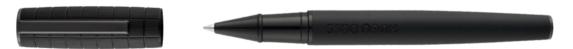

HSY5765A - Totem Black Rollerball pen

The Totem pen line is made of brass. Ballpoint pens and fountain pens are outfitted with blue ink refills as standard. Rollerball pens are outfitted with black ink refills as standard. Pens are delivered in a gift box.