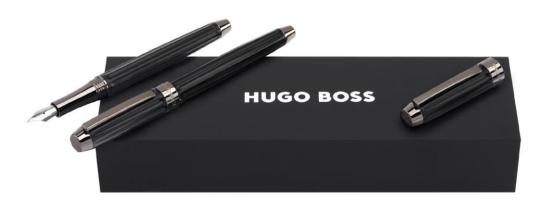

HSF5212A - Core Iconic Black Fountain pen

HSF5214A - Core Iconic Black Ballpoint pen

HSF5215A - Core Iconic Black Rollerball pen

HPBP521A - Set Core Iconic fountain pen & Core Iconic ballpoint pen

The Core pen line is made of brass. Ballpoint pens and fountain pens are outfitted with blue ink refills as standard. Rollerball pens are outfitted with black ink refills as standard. Pens are delivered in a gift box.