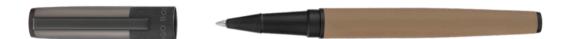

7

HSL5652A - Pace Black & Gun Fountain pen

PACE

HSL5654A - Pace Black & Gun Ballpoint pen

HSL5655A - Pace Black & Gun Rollerball pen

HPKR519D - Set Double B key ring & Pace rollerball pen

The Pace pen line is made of brass. Ballpoint pens and fountain pens are outfitted with blue ink refills as standard. Rollerball pens are outfitted with black ink refills as standard. Pens are delivered in a gift box.