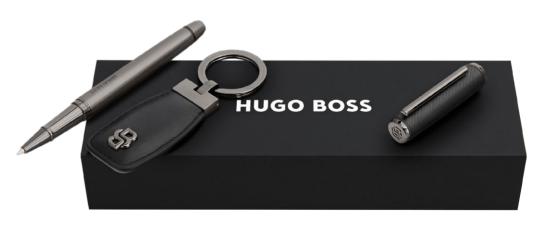

**DOUBLE B** 

HAK519D - Double B Black & Gun Key ring

HPBKM520A - Set Double B key ring & Double B folder A5 & Arche Double B

These double B key rings are made of genuine leather and brass. Key rings are delivered in a gift box.

HAK567B - Double B Shinny Chrome Key ring

HAK567D - Double B Matt Gun Key ring

HAK567A - Double B Matt Black Key ring

HPBK563H - Set Double B key ring & Loop ballpoint pen

These double B key rings are made of brass. Key rings are delivered in a gift box.