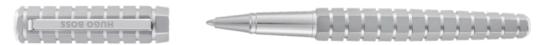

WRITING INSTRUMENTS DOUBLE B

HAK520Q - Double B Nude Key ring

HAK520X - Double B Camel Key ring

HAK520A - Double B Black & Gold Key ring

HPBK520Q - Set Double B key ring & Arche Double B ballpoint pen

HSQ5452B - Nexus Chrome (Limited Edition) Fountain pen

**NEXUS** 

HSQ5454B - Nexus Chrome (Limited Edition) Ballpoint pen

HSQ5455B - Nexus Chrome (Limited Edition) Rollerball pen

The Nexus pen line is made of brass. Ballpoint pens and fountain pens are outfitted with blue ink refills as standard. Rollerball pens are outfitted with black ink refills as standard. Pens are delivered in a gift box.