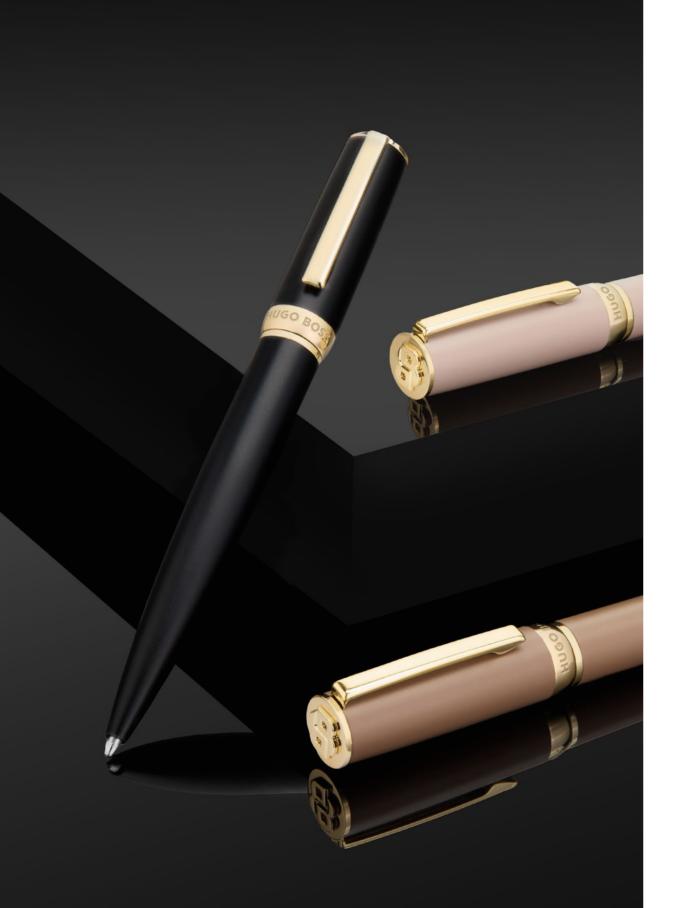

HSC5204Q - Arche Double B Nude Ballpoint pen

HSC5204X - Arche Double B Camel Ballpoint pen

HSC5204A - Arche Double B Black & Gold Ballpoint pen

HPBK520A - Set Double B key ring & Arche Double B

The Arche pen line is made of brass. Ballpoint pens and fountain pens are outfitted with blue ink refills as standard. Rollerball pens are outfitted with black ink refills as standard. Pens are delivered in a gift box.