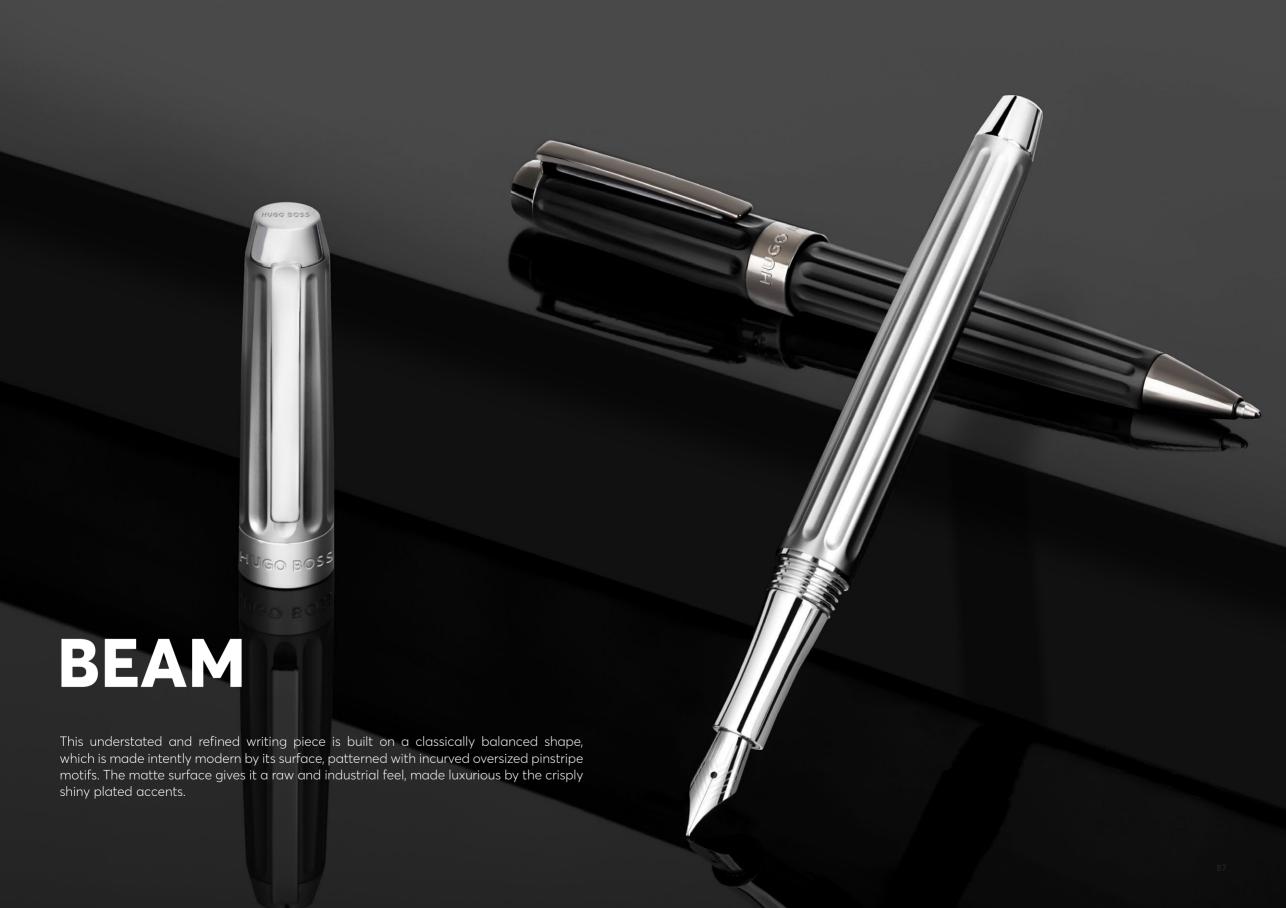

HSS4612B - Beam Fountain pen chrome

HSS4614B - Beam Ballpoint pen chrome

HSS4615B - Beam Rollerball pen chrome

HPBP461B - Set Beam fountain pen and Beam ballpoint pen

The Beam pen line is made of brass. Ballpoint pens and fountain pens are outfitted with blue ink refills as standard. Rollerball pens are outfitted with black ink refills as standard. Pens are delivered in a gift box.

HSS4612A - Beam Fountain pen black

HSS4614A - Beam Ballpoint pen black

HSS4615A - Beam Rollerball pen black

HPPR461A - Set Beam fountain pen and Beam rollerball pen

The Beam pen line is made of brass. Ballpoint pens and fountain pens are outfitted with blue ink refills as standard. Rollerball pens are outfitted with black ink refills as standard. Pens are delivered in a gift box.