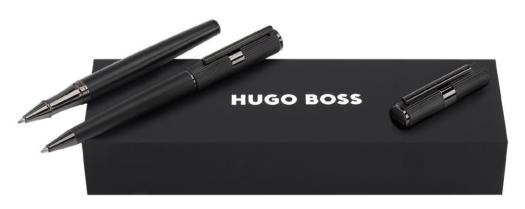

HSV4722A - Formation Line Fountain pen black

FORMATION LINE

HSV4724A - Formation Line Ballpoint pen black

HSV4725A - Formation Line Rollerball pen black

HPBR472A - Set Formation Line ballpoint pen and Formation Line rollerball pen

The Formation Line pen line is made of brass. Ballpoint pens and fountain pens are outfitted with blue ink refills as standard. Rollerball pens are outfitted with black ink refills as standard. Pens are delivered in a gift box.