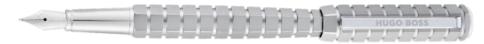

WRITING INSTRUMENTS DOUBLE B

HAK520Q - Double B Nude Key ring

HAK520X - Double B Camel Key ring

HAK520A - Double B Black & Gold Key ring

HPBK520Q - Set Double B key ring & Arche Double B ballpoint pen

HSQ5452B - Nexus Chrome (Limited Edition) Fountain pen

**NEXUS** 

HSQ5454B - Nexus Chrome (Limited Edition) Ballpoint pen

HSQ5455B - Nexus Chrome (Limited Edition) Rollerball pen

The Nexus pen line is made of brass. Ballpoint pens and fountain pens are outfitted with blue ink refills as standard. Rollerball pens are outfitted with black ink refills as standard. Pens are delivered in a gift box.