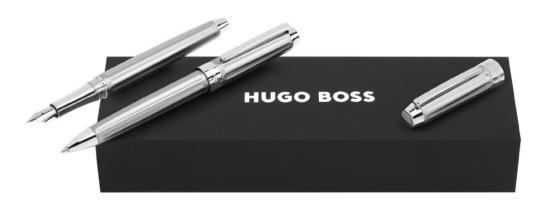

HSL5652B - Pace Chrome Fountain pen

PACE

HSL5654B - Pace Chrome Ballpoint pen

HSL5655B - Pace Chrome Rollerball pen

HPBP565B - Set Pace fountain pen & Pace ballpoint pen

The Pace pen line is made of brass. Ballpoint pens and fountain pens are outfitted with blue ink refills as standard. Rollerball pens are outfitted with black ink refills as standard. Pens are delivered in a gift box.