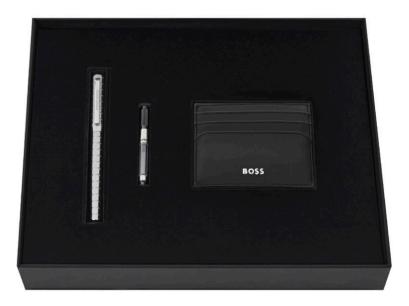

HSS5872D - Frame Grid Black & Gun Fountain pen

FRAME

HSS5874D - Frame Grid Black & Gun Ballpoint pen

HSS5875D - Frame Grid Black & Gun Rollerball pen

HPPR587D - Set Frame fountain pen & Frame rollerball pen

The Frame pen line is made of brass. Ballpoint pens and fountain pens are outfitted with blue ink refills as standard. Rollerball pens are outfitted with black ink refills as standard. Pens are delivered in a gift box.