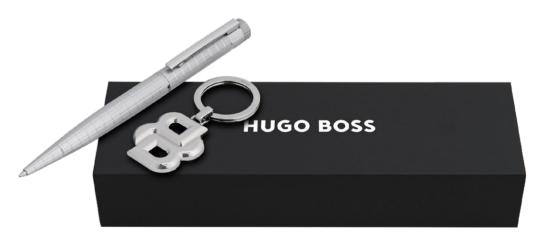

HAK567B - Double B Shinny Chrome Key ring

HAK567D - Double B Matt Gun Key ring

HAK567A - Double B Matt Black Key ring

HPBK563H - Set Double B key ring & Loop ballpoint pen

These double B key rings are made of brass. Key rings are delivered in a gift box.