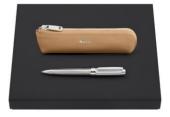

HLD417X - Classic Grained Writing instruments-case camel

HPBDP461B - Set Classic Grained writing instruments-case and Beam fountain pen and Beam ballpoint pen

The Classic Grained pen cases are made of top grain genuine leather. They are delivered in a nylon pouch.

HLS417A - Classic Grained Writing instruments-case black

HLS417X - Classic Grained Writing instruments-case camel

HPBS461B - Set Classic Grained writing instruments-case and Beam ballpoint pen

HPSV461B - Set Classic Grained writing instruments-case and Beam ballpoint pen

The Classic Grained pen cases are made of top grain genuine leather. They are delivered in a nylon pouch.

HLX417A - Classic Grained Pen kit black

HLU417A - Classic Grained Writing instruments-case black

HPBPU461A - Set Classic Grained writing instruments-case and Beam fountain pen and Beam ballpoint pen

HPBPU472C - Set Classic Grained writing instruments-case and Formation Line fountain pen and Formation Line ballpoint pen