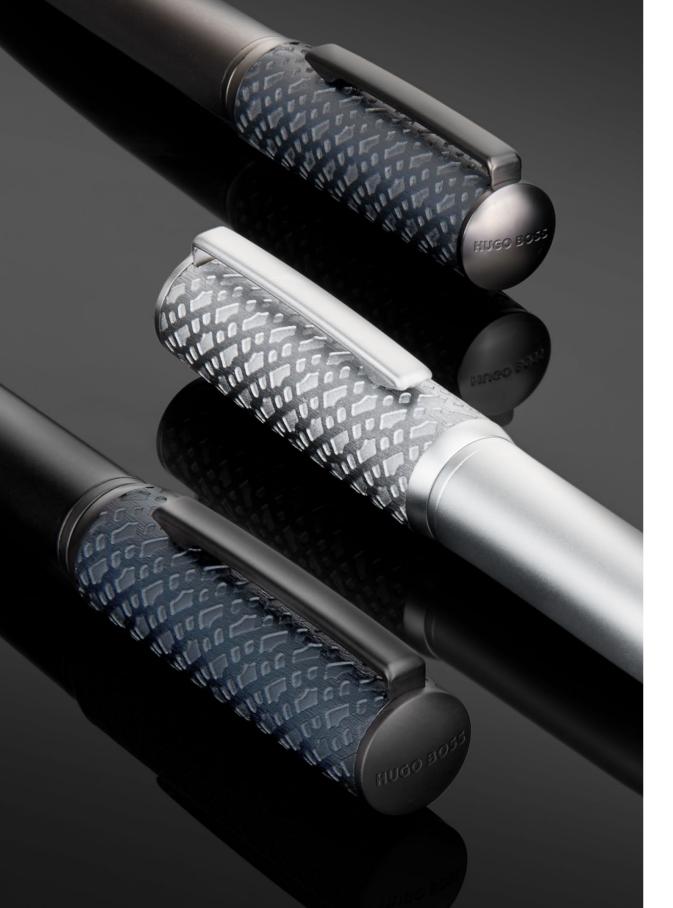

HSK5744K - Arche Bauhaus Light Grey Ballpoint pen

HSK5744T - Arche Bauhaus Dark Green Ballpoint pen

HSK5744J - Arche Bauhaus Dark Grey Ballpoint pen

HSK5744A - Arche Bauhaus Black Ballpoint pen

HSK5742A - Arche Bauhaus Black Fountain pen

HSK5745A - Arche Bauhaus Black Rollerball pen

The Arche pen line is made of brass and aluminum. Ballpoint pens and fountain pens are outfitted with blue ink refills as standard. Rollerball pens are outfitted with black ink refills as standard. Pens are delivered in a gift box.

HSI5964B - Arche Monogram Chrome Ballpoint pen

HSI5964D - Arche Monogram Gun Ballpoint pen

HSI5964N - Arche Monogram Black & Navy Ballpoint pen

HPBK567A - Set Double B key ring & Arche ballpoint pen

The Arche pen line is made of brass and aluminum. Ballpoint pens and fountain pens are outfitted with blue ink refills as standard. Rollerball pens are outfitted with black ink refills as standard. Pens are delivered in a gift box.