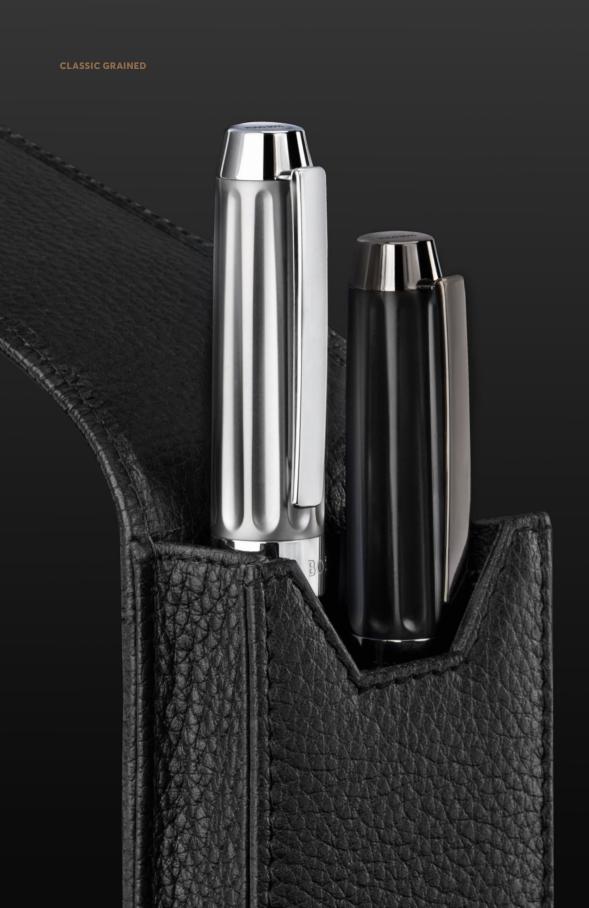

HLD417X - Classic Grained Writing instruments-case camel

HPBDP461B - Set Classic Grained writing instruments-case and Beam fountain pen and Beam ballpoint pen

The Classic Grained pen cases are made of top grain genuine leather. They are delivered in a nylon pouch.

HLS417A - Classic Grained Writing instruments-case black

HLS417X - Classic Grained Writing instruments-case camel

HPBS461B - Set Classic Grained writing instruments-case and Beam ballpoint pen

HPSV461B - Set Classic Grained writing instruments-case and Beam ballpoint pen

The Classic Grained pen cases are made of top grain genuine leather. They are delivered in a nylon pouch.

HLX417A - Classic Grained Pen kit black

HLU417A - Classic Grained Writing instruments-case black

The Classic Grained pen cases are made of top grain genuine leather. They are delivered in a nylon pouch.