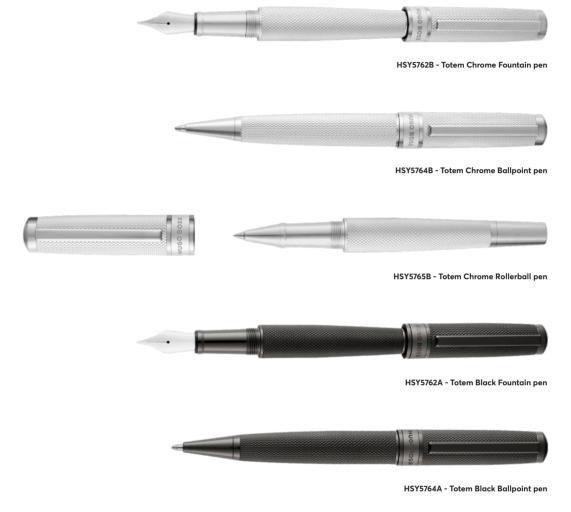

Rooted in a classic design and crafted for writing connoisseurs, our new Totem shape is poised to become a staple in the collection. Its perfect balance and screw-cap mechanism promise an ideal writing experience. These timeless features are complemented by a strikingly modern surface treatment and a BOSS logo band that contrasts matte and shiny plating.

HSY5765A - Totem Black Rollerball pen

The Totem pen line is made of brass. Ballpoint pens and fountain pens are outfitted with blue ink refills as standard. Rollerball pens are outfitted with black ink refills as standard. Pens are delivered in a gift box.