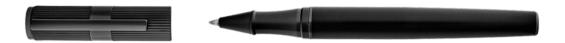

Rooted in a classic design and crafted for writing connoisseurs, our new Totem shape is poised to become a staple in the collection. Its perfect balance and screw-cap mechanism promise an ideal writing experience. These timeless features are complemented by a strikingly modern surface treatment and a BOSS logo band that contrasts matte and shiny plating.

HSY5765A - Totem Black Rollerball pen

The Totem pen line is made of brass. Ballpoint pens and fountain pens are outfitted with blue ink refills as standard. Rollerball pens are outfitted with black ink refills as standard. Pens are delivered in a gift box.