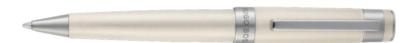

HSQ4832F - Grid Fountain pen pearl

HSQ4834F - Grid Ballpoint pen pearl

HSQ4835F - Grid Rollerball pen pearl

HSQ4832A - Grid Fountain pen black

HSQ4834A - Grid Ballpoint pen black

HSQ4835A - Grid Rollerball pen black

The Grid pen line is made of brass. Ballpoint pens and fountain pens are outfitted with blue ink refills as standard. Rollerball pens are outfitted with black ink refills as standard. Pens are delivered in a gift box.