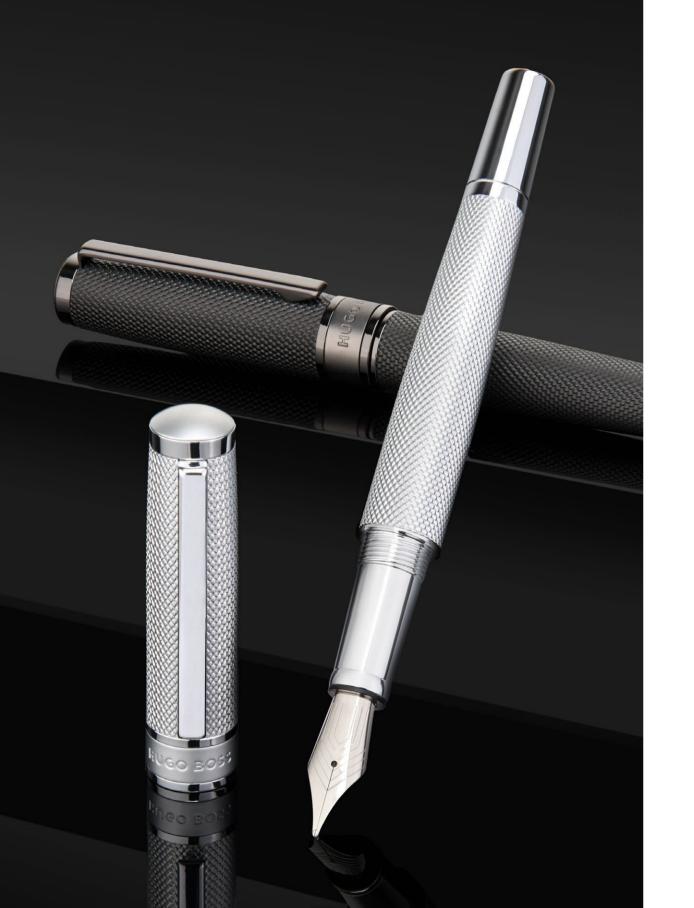

WRITING INSTRUMENTS DOUBLE B

HAK520Q - Double B Nude Key ring

HAK520X - Double B Camel Key ring

HAK520A - Double B Black & Gold Key ring

HPBK520Q - Set Double B key ring & Arche Double B ballpoint pen

HSQ5452B - Nexus Chrome (Limited Edition) Fountain pen

**NEXUS** 

HSQ5454B - Nexus Chrome (Limited Edition) Ballpoint pen

HSQ5455B - Nexus Chrome (Limited Edition) Rollerball pen

The Nexus pen line is made of brass. Ballpoint pens and fountain pens are outfitted with blue ink refills as standard. Rollerball pens are outfitted with black ink refills as standard. Pens are delivered in a gift box.