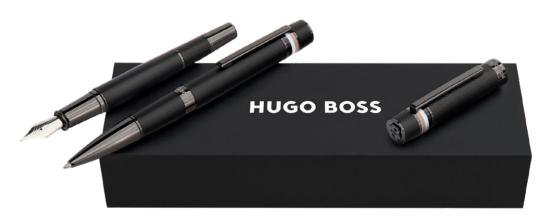

Rooted in a classic design and crafted for writing connoisseurs, our new Totem shape is poised to become a staple in the collection. Its perfect balance and screw-cap mechanism promise an ideal writing experience. These timeless features are complemented by a strikingly modern surface treatment and a BOSS logo band that contrasts matte and shiny plating.

HSY5765A - Totem Black Rollerball pen

The Totem pen line is made of brass. Ballpoint pens and fountain pens are outfitted with blue ink refills as standard. Rollerball pens are outfitted with black ink refills as standard. Pens are delivered in a gift box.