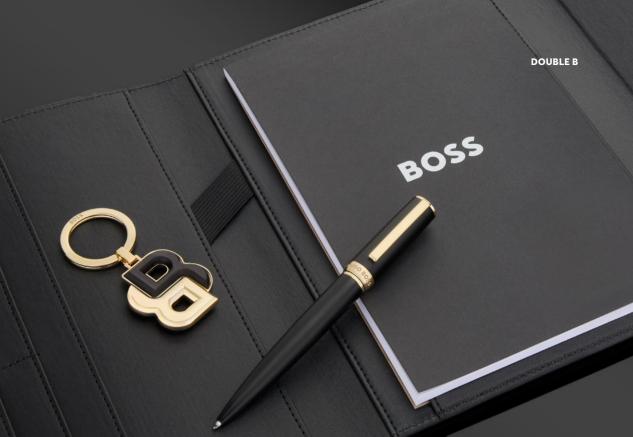

HDF519D - Double B Black & Gun Folder A4

HPBF565A - Set Double B folder A4 & Pace ballpoint pen

HDM519D - Double B Black & Gun Folder A5

HPKM519D - Set Double B key ring & Double B folder A5

The Double B conference folders are made of synthetic coated fabric (PU). The paper refill contains 40 pages. Folders are delivered in a gift box.

**DOUBLE B** 

HAK519D - Double B Black & Gun Key ring

HPBKM520A - Set Double B key ring & Double B folder A5 & Arche Double B

These double B key rings are made of genuine leather and brass. Key rings are delivered in a gift box.