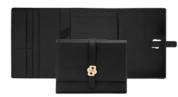

HDF519D - Double B Black & Gun Folder A4

HPBF565A - Set Double B folder A4 & Pace ballpoint pen

HDM519D - Double B Black & Gun Folder A5

HPKM519D - Set Double B key ring & Double B folder A5

The Double B conference folders are made of synthetic coated fabric (PU). The paper refill contains 40 pages. Folders are delivered in a gift box.