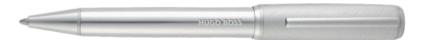

ECLAT

HSY5982C - Eclat Silver Fountain pen

HSY5984C - Eclat Silver Ballpoint pen

HSY5985C - Eclat Silver Rollerball pen

HPBR598C - Set Eclat ballpoint pen & Eclat rollerball pen

The Eclat pen line is made of brass. Ballpoint pens and fountain pens are outfitted with blue ink refills as standard. Rollerball pens are outfitted with black ink refills as standard. Pens are delivered in a gift box.

HSY5982D - Eclat Gun Fountain pen

**ECLAT** 

HSY5984D - Eclat Gun Ballpoint pen

HSY5985D - Eclat Gun Rollerball pen

HPBP598D - Set Eclat fountain pen & Eclat ballpoint pen

The Eclat pen line is made of brass. Ballpoint pens and fountain pens are outfitted with blue ink refills as standard. Rollerball pens are outfitted with black ink refills as standard. Pens are delivered in a gift box.