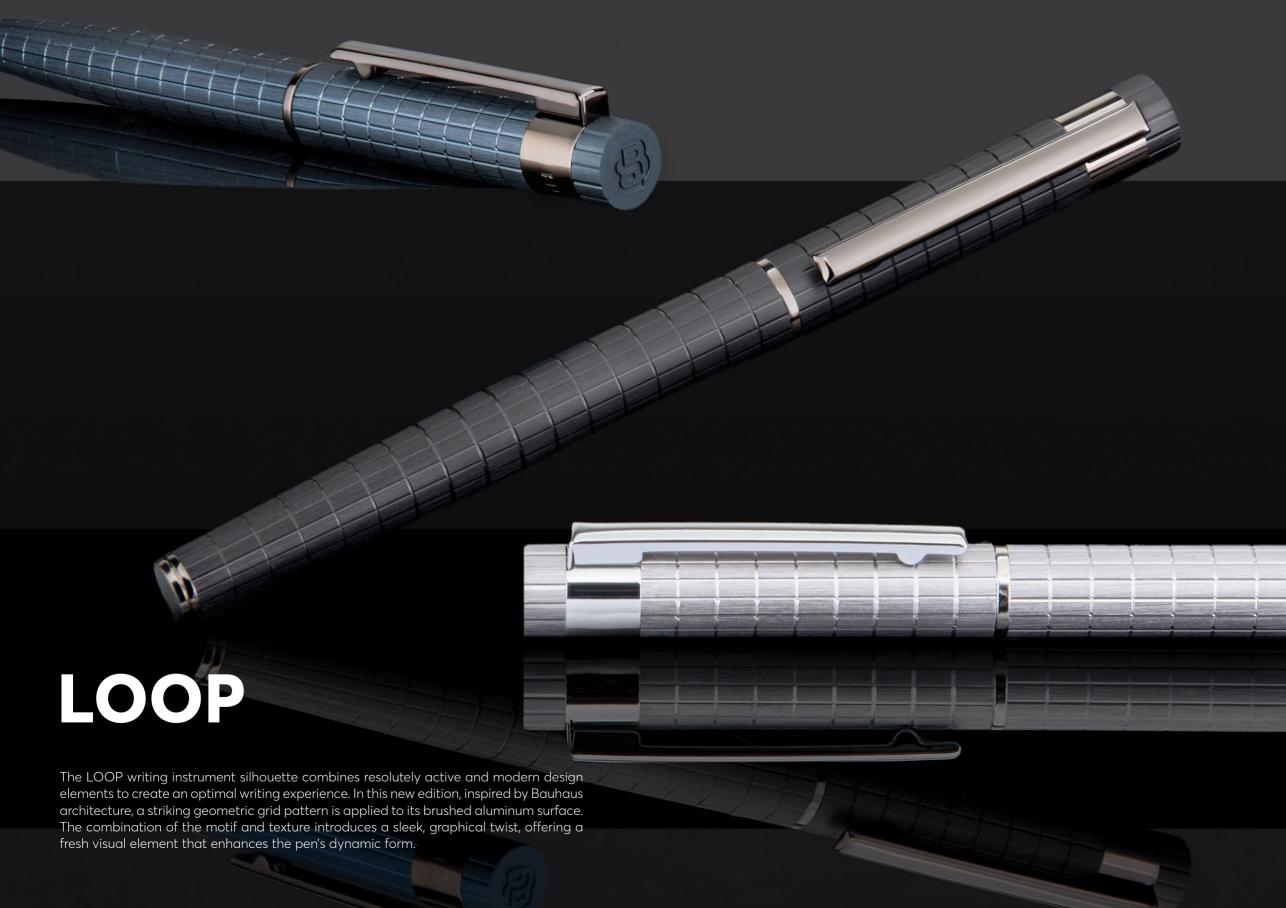

Rooted in a classic design and crafted for writing connoisseurs, our new Totem shape is poised to become a staple in the collection. Its perfect balance and screw-cap mechanism promise an ideal writing experience. These timeless features are complemented by a strikingly modern surface treatment and a BOSS logo band that contrasts matte and shiny plating.

## FORMATION LINE Our bestselling Formation line is making a comeback with a new, timeless finish. Featuring a classic tight pinstripe pattern enhanced by modern matte plating, it is uniquely accented by an unexpectedly placed BOSS logo ring with a shiny finish. The perfect update to this all-time favorite silhouette.