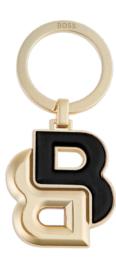

**DOUBLE B** 

HAK519D - Double B Black & Gun Key ring

HPBKM520A - Set Double B key ring & Double B folder A5 & Arche Double B

These double B key rings are made of genuine leather and brass. Key rings are delivered in a gift box.