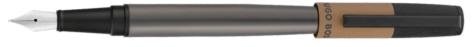

HSL5652B - Pace Chrome Fountain pen

PACE

HSL5654B - Pace Chrome Ballpoint pen

HSL5655B - Pace Chrome Rollerball pen

HPBP565B - Set Pace fountain pen & Pace ballpoint pen

The Pace pen line is made of brass. Ballpoint pens and fountain pens are outfitted with blue ink refills as standard. Rollerball pens are outfitted with black ink refills as standard. Pens are delivered in a gift box.