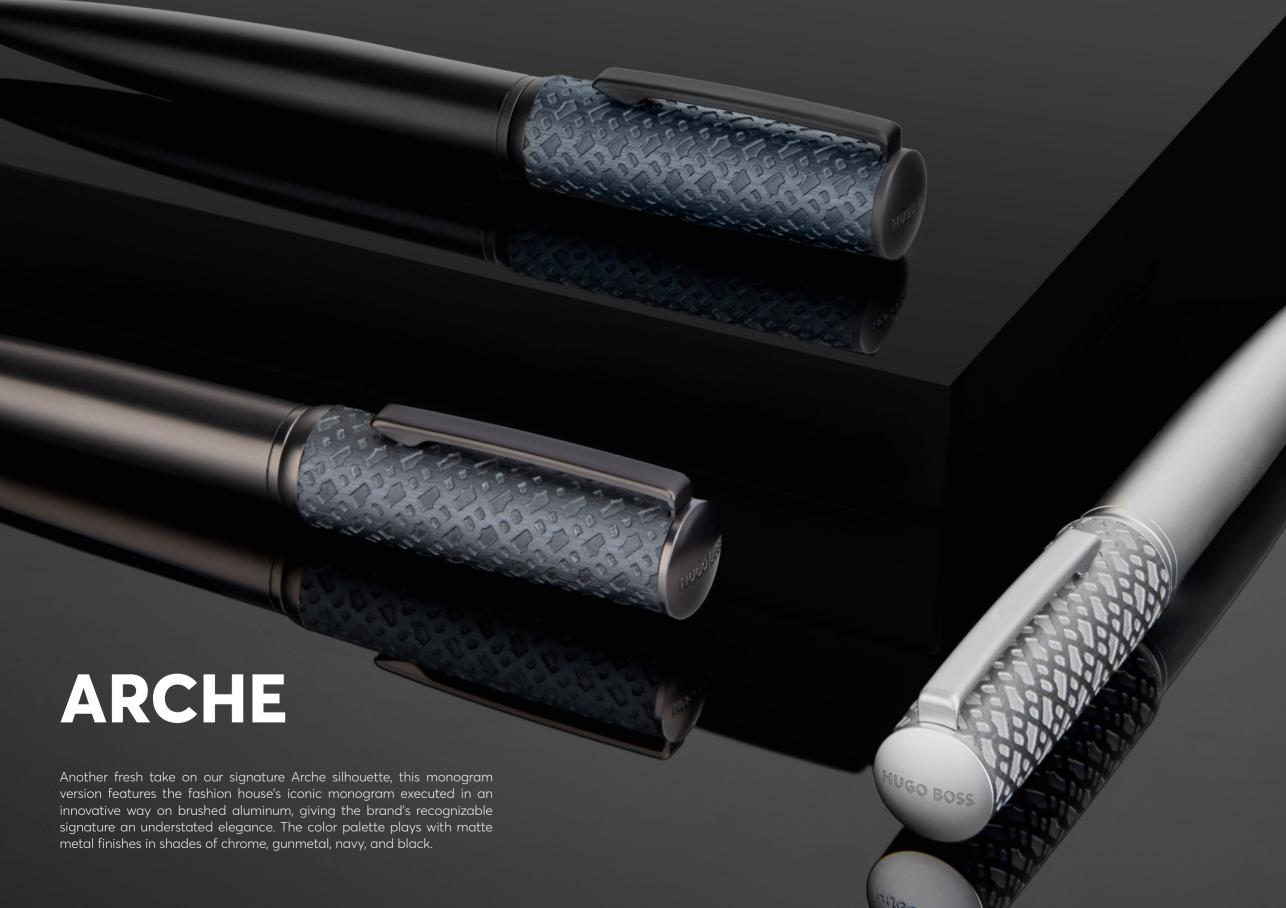

HSK5744K - Arche Bauhaus Light Grey Ballpoint pen

HSK5744T - Arche Bauhaus Dark Green Ballpoint pen

HSK5744J - Arche Bauhaus Dark Grey Ballpoint pen

HSK5744A - Arche Bauhaus Black Ballpoint pen

HSK5742A - Arche Bauhaus Black Fountain pen

HSK5745A - Arche Bauhaus Black Rollerball pen

The Arche pen line is made of brass and aluminum. Ballpoint pens and fountain pens are outfitted with blue ink refills as standard. Rollerball pens are outfitted with black ink refills as standard. Pens are delivered in a gift box.

HSI5964B - Arche Monogram Chrome Ballpoint pen

HSI5964D - Arche Monogram Gun Ballpoint pen

HSI5964N - Arche Monogram Black & Navy Ballpoint pen

HPBK567A - Set Double B key ring & Arche ballpoint pen

The Arche pen line is made of brass and aluminum. Ballpoint pens and fountain pens are outfitted with blue ink refills as standard. Rollerball pens are outfitted with black ink refills as standard. Pens are delivered in a gift box.