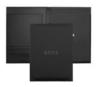

HDF519D - Double B Black & Gun Folder A4

HPBF565A - Set Double B folder A4 & Pace ballpoint pen

HDM519D - Double B Black & Gun Folder A5

HPKM519D - Set Double B key ring & Double B folder A5

The Double B conference folders are made of synthetic coated fabric (PU). The paper refill contains 40 pages. Folders are delivered in a gift box.