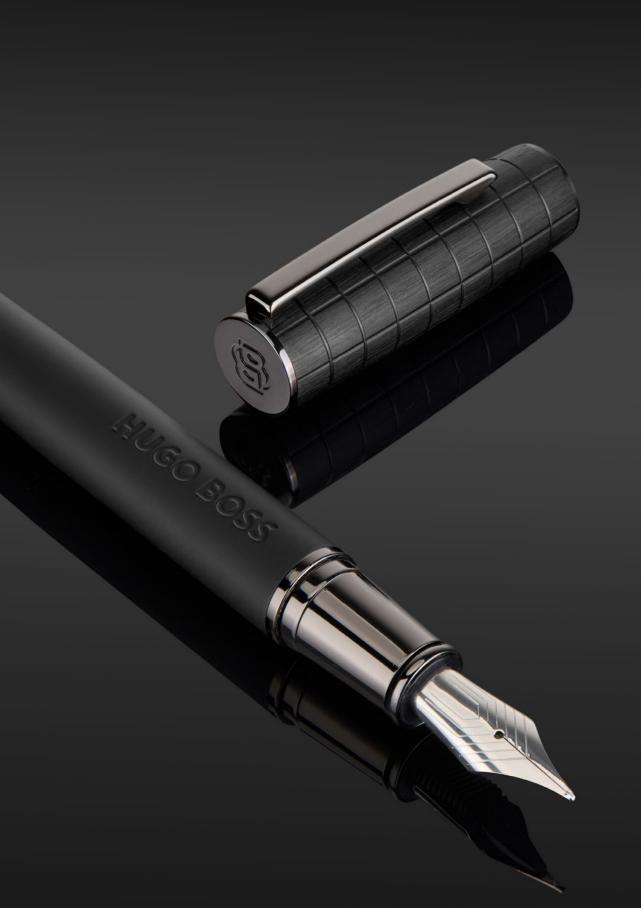

HSK5744K - Arche Bauhaus Light Grey Ballpoint pen

HSK5744T - Arche Bauhaus Dark Green Ballpoint pen

HSK5744J - Arche Bauhaus Dark Grey Ballpoint pen

HSK5744A - Arche Bauhaus Black Ballpoint pen

HSK5742A - Arche Bauhaus Black Fountain pen

HSK5745A - Arche Bauhaus Black Rollerball pen

The Arche pen line is made of brass and aluminum. Ballpoint pens and fountain pens are outfitted with blue ink refills as standard. Rollerball pens are outfitted with black ink refills as standard. Pens are delivered in a gift box.