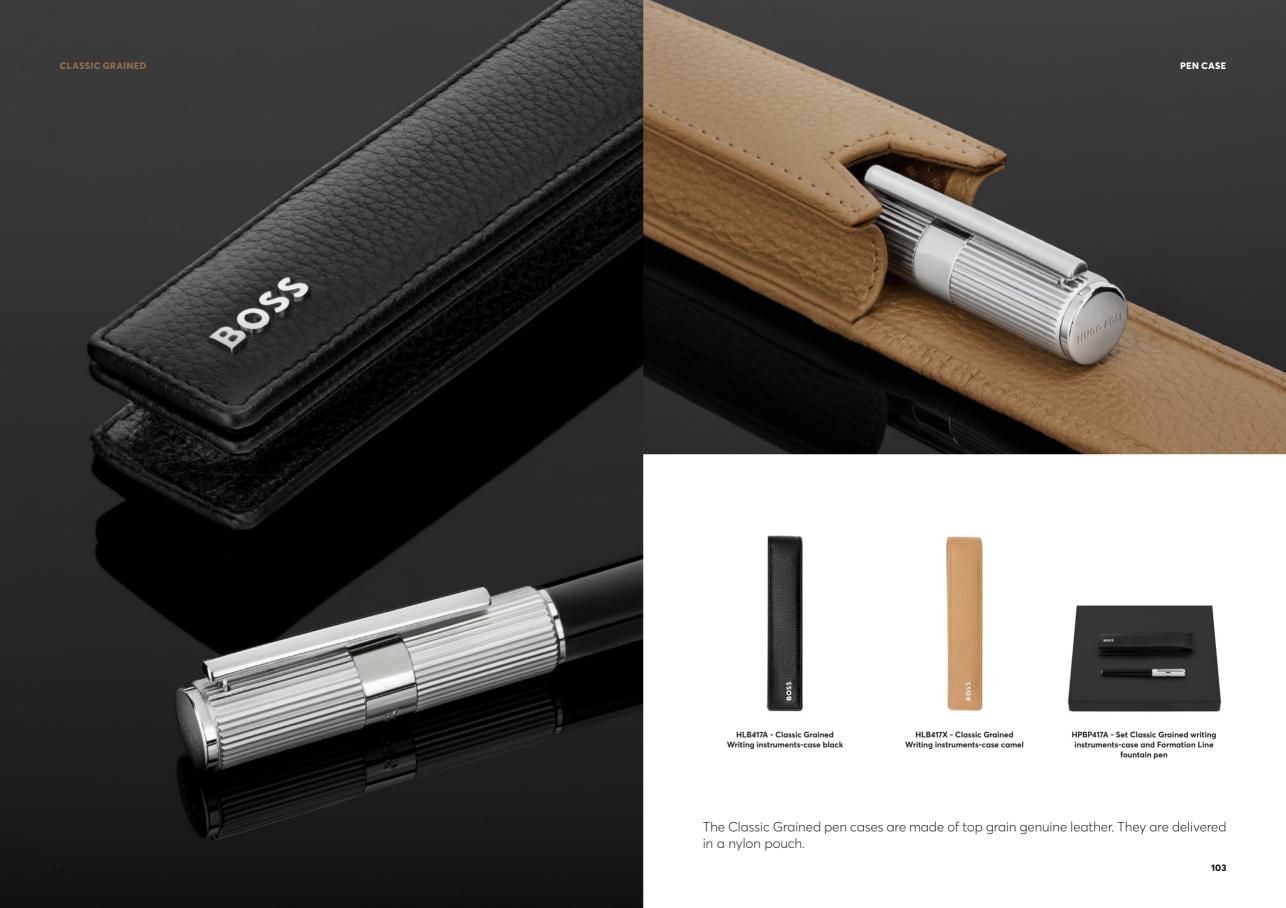

HLD417X - Classic Grained Writing instruments-case camel

HPBDP461B - Set Classic Grained writing instruments-case and Beam fountain pen and Beam ballpoint pen

The Classic Grained pen cases are made of top grain genuine leather. They are delivered in a nylon pouch.

HLS417A - Classic Grained Writing instruments-case black

HLS417X - Classic Grained Writing instruments-case camel

HPBS461B - Set Classic Grained writing instruments-case and Beam ballpoint pen

HPSV461B - Set Classic Grained writing instruments-case and Beam ballpoint pen

The Classic Grained pen cases are made of top grain genuine leather. They are delivered in a nylon pouch.

HLX417A - Classic Grained Pen kit black

HLU417A - Classic Grained Writing instruments-case black

The Classic Grained pen cases are made of top grain genuine leather. They are delivered in a nylon pouch.