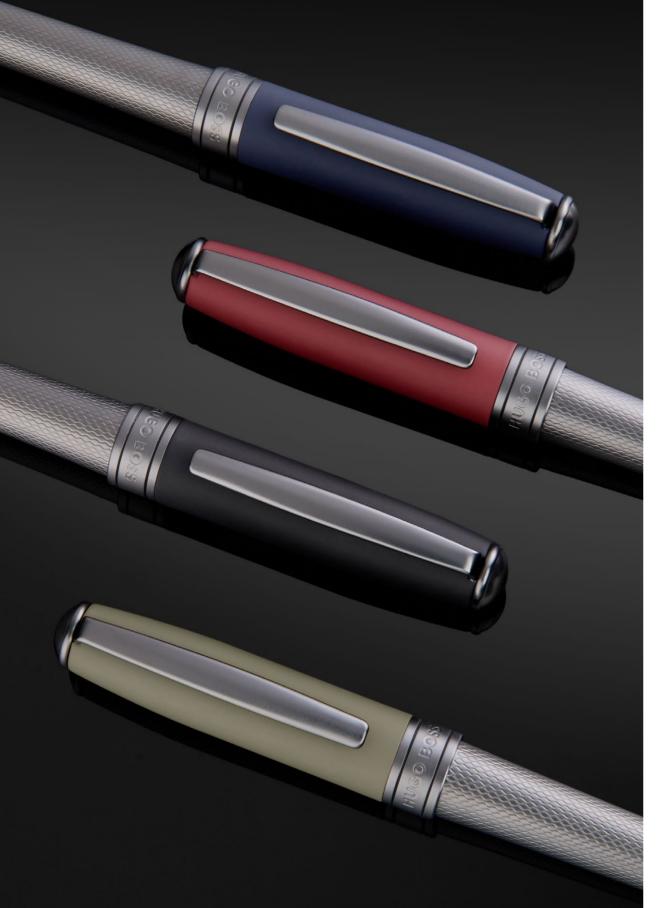

HSW5544A - Essential Active Black Ballpoint pen

HSW5544N - Essential Active Blue Ballpoint pen

HSW5544T - Essential Active Green Ballpoint pen

HSW5544R - Essential Active Red Ballpoint pen

The Essential pen line is made of brass. Ballpoint pens and fountain pens are outfitted with blue ink refills as standard. Rollerball pens are outfitted with black ink refills as standard. Pens are delivered in a gift box.