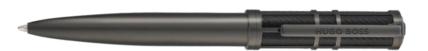

HSS5872D - Frame Grid Black & Gun Fountain pen

FRAME

HSS5874D - Frame Grid Black & Gun Ballpoint pen

HSS5875D - Frame Grid Black & Gun Rollerball pen

HPPR587D - Set Frame fountain pen & Frame rollerball pen

The Frame pen line is made of brass. Ballpoint pens and fountain pens are outfitted with blue ink refills as standard. Rollerball pens are outfitted with black ink refills as standard. Pens are delivered in a gift box.