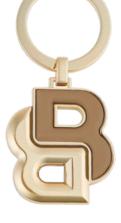

HAK567B - Double B Shinny Chrome Key ring

HAK567D - Double B Matt Gun Key ring

HAK567A - Double B Matt Black Key ring

HPBK563H - Set Double B key ring & Loop ballpoint pen

These double B key rings are made of brass. Key rings are delivered in a gift box.