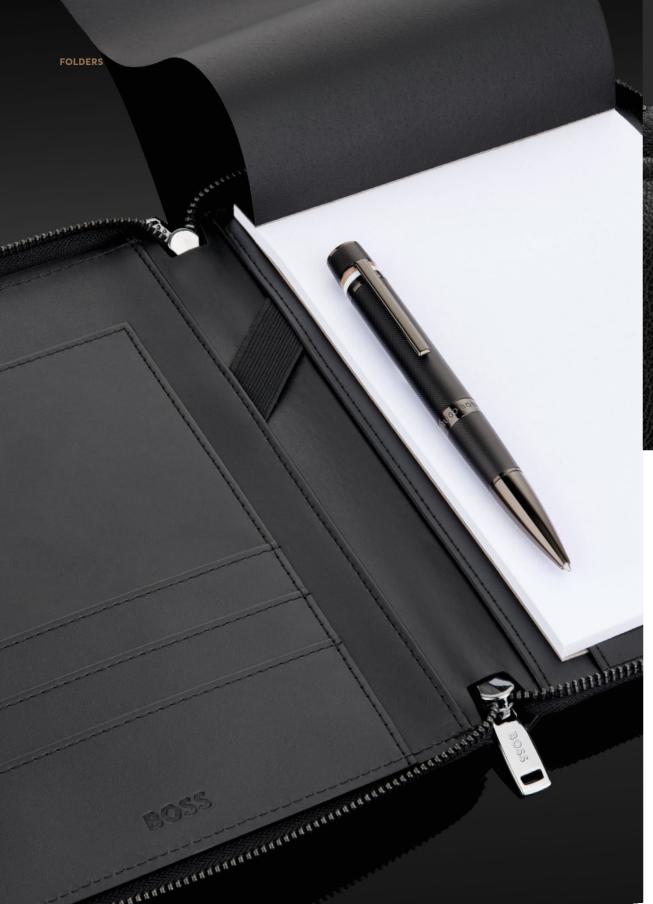

HDF519D - Double B Black & Gun Folder A4

HPBF565A - Set Double B folder A4 & Pace ballpoint pen

HDM519D - Double B Black & Gun Folder A5

HPKM519D - Set Double B key ring & Double B folder A5

The Double B conference folders are made of synthetic coated fabric (PU). The paper refill contains 40 pages. Folders are delivered in a gift box.

The Iconic conference folders are made of synthetic coated fabric (PU). The paper refill contains 40 pages. Folders are delivered in a gift box.

HSS5432A - Gear Balance Fountain pen

HSS5434A - Gear Balance Ballpoint pen