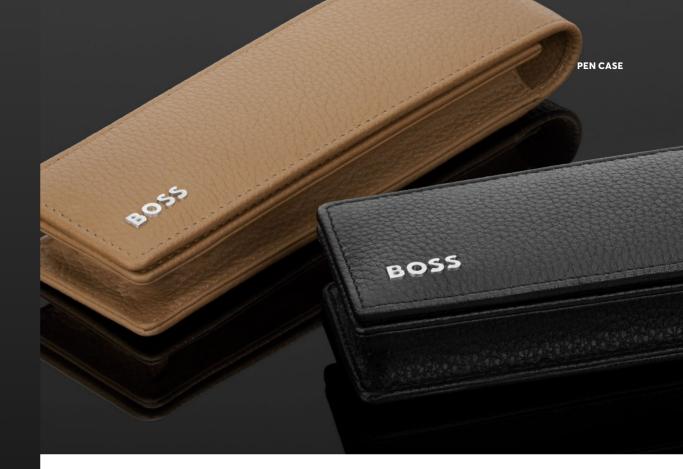

HLD417X - Classic Grained Writing instruments-case camel

HPBDP461B - Set Classic Grained writing instruments-case and Beam fountain pen and Beam ballpoint pen

The Classic Grained pen cases are made of top grain genuine leather. They are delivered in a nylon pouch.

HLS417A - Classic Grained Writing instruments-case black

HLS417X - Classic Grained Writing instruments-case camel

HPBS461B - Set Classic Grained writing instruments-case and Beam ballpoint pen

HPSV461B - Set Classic Grained writing instruments-case and Beam ballpoint pen

The Classic Grained pen cases are made of top grain genuine leather. They are delivered in a nylon pouch.

HLX417A - Classic Grained Pen kit black

HLU417A - Classic Grained Writing instruments-case black

The Classic Grained pen cases are made of top grain genuine leather. They are delivered in a nylon pouch.