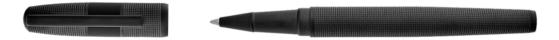

## FORMATION LINE Our bestselling Formation line is making a comeback with a new, timeless finish. Featuring a classic tight pinstripe pattern enhanced by modern matte plating, it is uniquely accented by an unexpectedly placed BOSS logo ring with a shiny finish. The perfect update to this all-time favorite silhouette.

HSV4722A - Formation Line Fountain pen black

FORMATION LINE

HSV4724A - Formation Line Ballpoint pen black

HSV4725A - Formation Line Rollerball pen black

HPBR472A - Set Formation Line ballpoint pen and Formation Line rollerball pen

The Formation Line pen line is made of brass. Ballpoint pens and fountain pens are outfitted with blue ink refills as standard. Rollerball pens are outfitted with black ink refills as standard. Pens are delivered in a gift box.