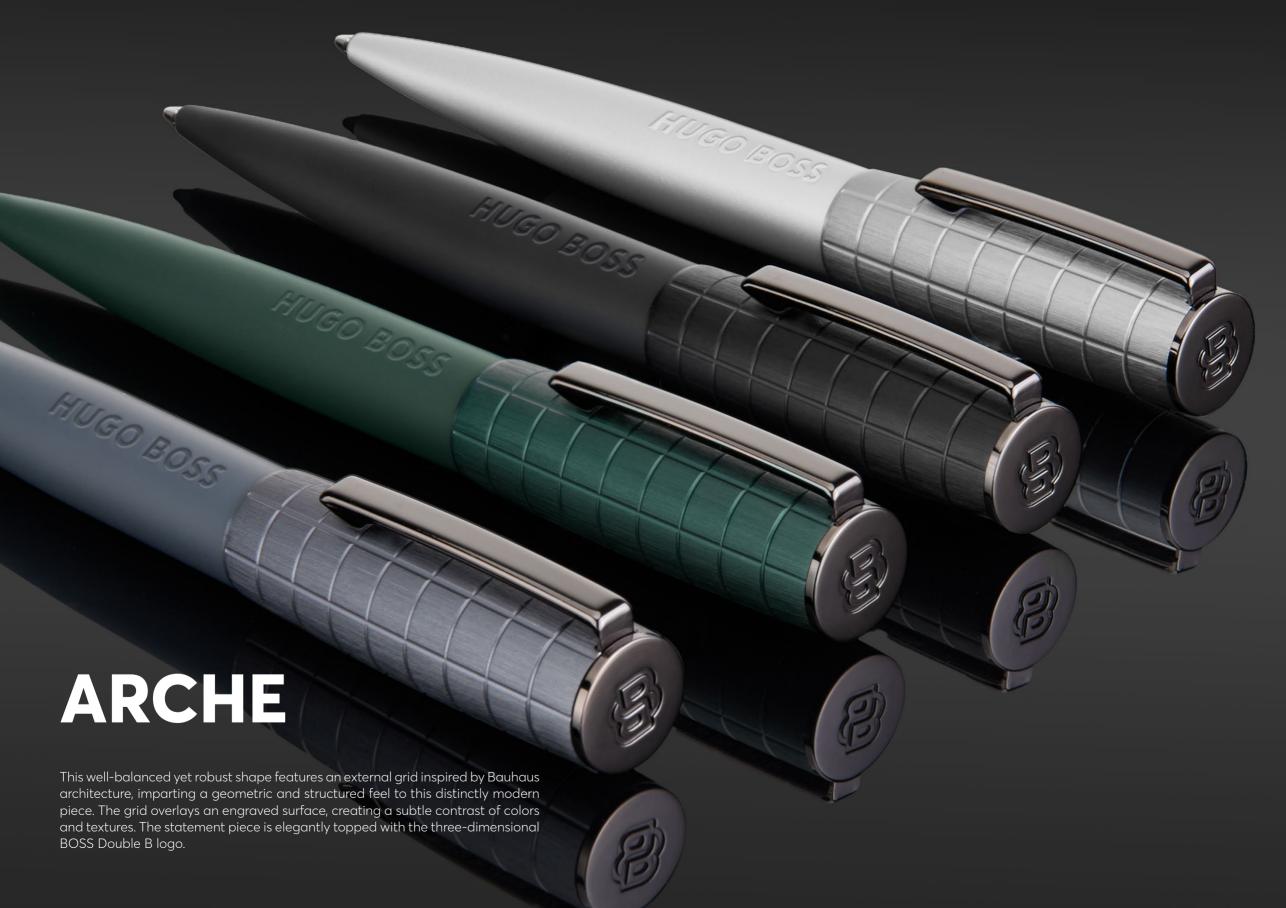

HSK5744K - Arche Bauhaus Light Grey Ballpoint pen

HSK5744T - Arche Bauhaus Dark Green Ballpoint pen

HSK5744J - Arche Bauhaus Dark Grey Ballpoint pen

HSK5744A - Arche Bauhaus Black Ballpoint pen

HSK5742A - Arche Bauhaus Black Fountain pen

HSK5745A - Arche Bauhaus Black Rollerball pen

The Arche pen line is made of brass and aluminum. Ballpoint pens and fountain pens are outfitted with blue ink refills as standard. Rollerball pens are outfitted with black ink refills as standard. Pens are delivered in a gift box.

HSI5964B - Arche Monogram Chrome Ballpoint pen

HSI5964D - Arche Monogram Gun Ballpoint pen

HSI5964N - Arche Monogram Black & Navy Ballpoint pen

HPBK567A - Set Double B key ring & Arche ballpoint pen

The Arche pen line is made of brass and aluminum. Ballpoint pens and fountain pens are outfitted with blue ink refills as standard. Rollerball pens are outfitted with black ink refills as standard. Pens are delivered in a gift box.

HSC5204Q - Arche Double B Nude Ballpoint pen

HSC5204X - Arche Double B Camel Ballpoint pen

HSC5204A - Arche Double B Black & Gold Ballpoint pen

HPBK520A - Set Double B key ring & Arche Double B

The Arche pen line is made of brass. Ballpoint pens and fountain pens are outfitted with blue ink refills as standard. Rollerball pens are outfitted with black ink refills as standard. Pens are delivered in a gift box.