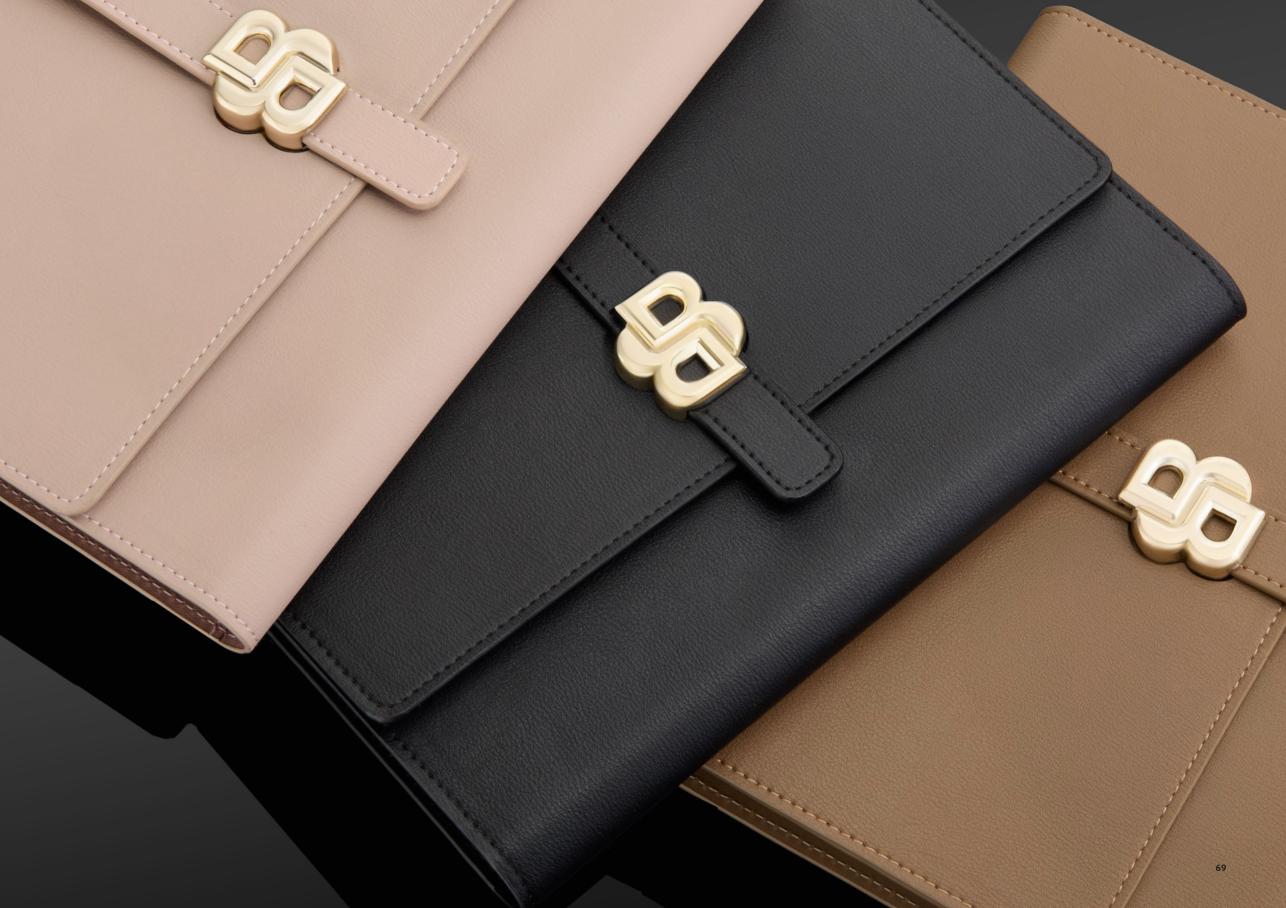

HDM520Q - Double B Nude Folder A5

HDM520X - Double B Camel Folder A5

HDM520A - Double B Black & Gold Folder A5

HPBM520A - Set Double B folder A5 & Arche Double B

The Double B conference folders are made of vegan leather (PU). The paper refill contains 40 pages. Folders are delivered in a gift box.

WRITING INSTRUMENTS DOUBLE B

HAK520Q - Double B Nude Key ring

HAK520X - Double B Camel Key ring

HAK520A - Double B Black & Gold Key ring

HPBK520Q - Set Double B key ring & Arche Double B ballpoint pen

HSQ5452B - Nexus Chrome (Limited Edition) Fountain pen