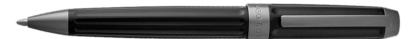

HSF5212A - Core Iconic Black Fountain pen

HSF5214A - Core Iconic Black Ballpoint pen

HSF5215A - Core Iconic Black Rollerball pen

HPBP521A - Set Core Iconic fountain pen & Core Iconic ballpoint pen

The Core pen line is made of brass. Ballpoint pens and fountain pens are outfitted with blue ink refills as standard. Rollerball pens are outfitted with black ink refills as standard. Pens are delivered in a gift box.