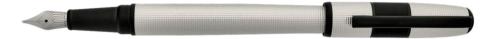

HSQ4832F - Grid Fountain pen pearl

HSQ4834F - Grid Ballpoint pen pearl

HSQ4835F - Grid Rollerball pen pearl

HSQ4832A - Grid Fountain pen black

HSQ4834A - Grid Ballpoint pen black

HSQ4835A - Grid Rollerball pen black

The Grid pen line is made of brass. Ballpoint pens and fountain pens are outfitted with blue ink refills as standard. Rollerball pens are outfitted with black ink refills as standard. Pens are delivered in a gift box.