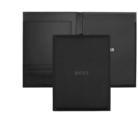

HDF519D - Double B Black & Gun Folder A4

HPBF565A - Set Double B folder A4 & Pace ballpoint pen

HDM519D - Double B Black & Gun Folder A5

HPKM519D - Set Double B key ring & Double B folder A5

The Double B conference folders are made of synthetic coated fabric (PU). The paper refill contains 40 pages. Folders are delivered in a gift box.