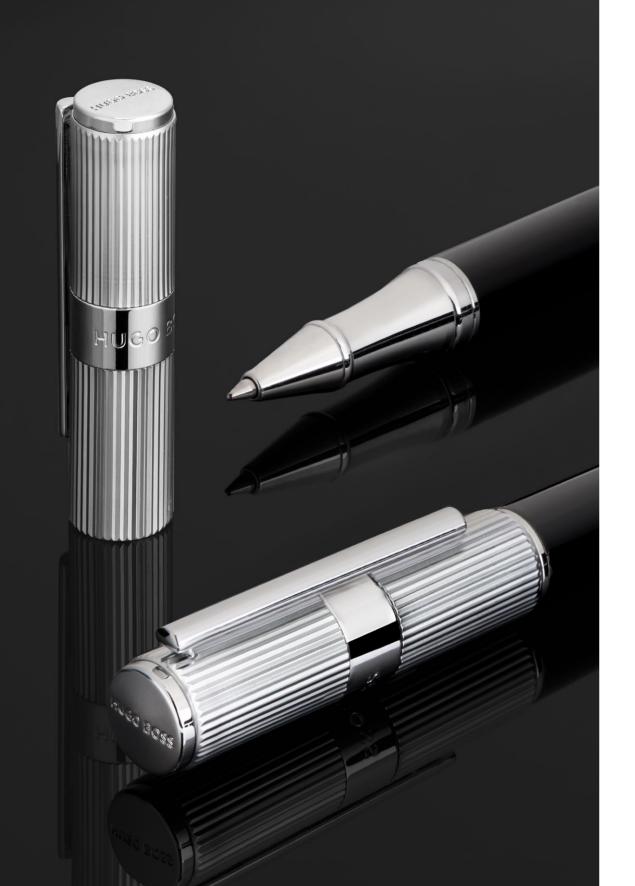

Rooted in a classic design and crafted for writing connoisseurs, our new Totem shape is poised to become a staple in the collection. Its perfect balance and screw-cap mechanism promise an ideal writing experience. These timeless features are complemented by a strikingly modern surface treatment and a BOSS logo band that contrasts matte and shiny plating.

HSY5765A - Totem Black Rollerball pen

The Totem pen line is made of brass. Ballpoint pens and fountain pens are outfitted with blue ink refills as standard. Rollerball pens are outfitted with black ink refills as standard. Pens are delivered in a gift box.