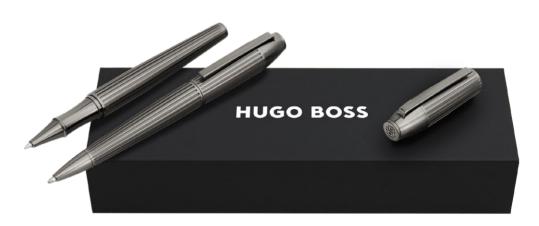

HSY5765A - Totem Black Rollerball pen

The Totem pen line is made of brass. Ballpoint pens and fountain pens are outfitted with blue ink refills as standard. Rollerball pens are outfitted with black ink refills as standard. Pens are delivered in a gift box.