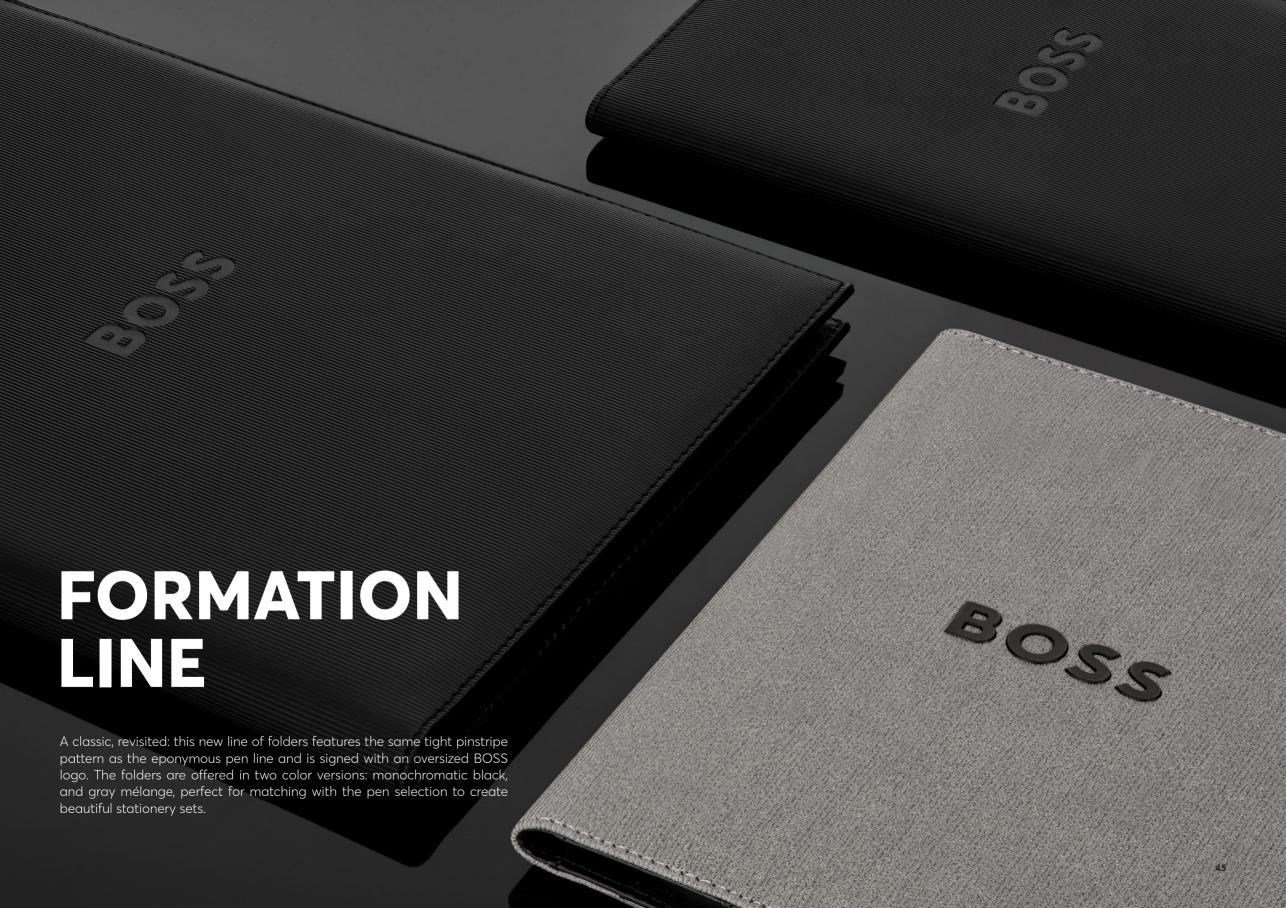

## FORMATION LINE Our bestselling Formation line is making a comeback with a new, timeless finish. Featuring a classic tight pinstripe pattern enhanced by modern matte plating, it is uniquely accented by an unexpectedly placed BOSS logo ring with a shiny finish. The perfect update to this all-time favorite silhouette.

HPFP409A - Set Formation Line folder A4 and Grid fountain pen

HDM409A - Formation Line Folder A5 black

HDM409H - Formation Line Folder A5 grey

The Formation conference folders are made of synthetic coated fabric (PU). The paper refill contains 40 pages. Folders are delivered in a gift box.