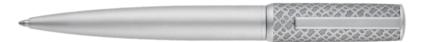

HSI5964B - Arche Monogram Chrome Ballpoint pen

HSI5964D - Arche Monogram Gun Ballpoint pen

HSI5964N - Arche Monogram Black & Navy Ballpoint pen

HPBK567A - Set Double B key ring & Arche ballpoint pen

The Arche pen line is made of brass and aluminum. Ballpoint pens and fountain pens are outfitted with blue ink refills as standard. Rollerball pens are outfitted with black ink refills as standard. Pens are delivered in a gift box.