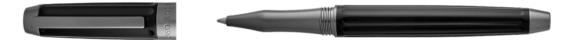

Rooted in a classic design and crafted for writing connoisseurs, our new Totem shape is poised to become a staple in the collection. Its perfect balance and screw-cap mechanism promise an ideal writing experience. These timeless features are complemented by a strikingly modern surface treatment and a BOSS logo band that contrasts matte and shiny plating.

HSY5765A - Totem Black Rollerball pen

The Totem pen line is made of brass. Ballpoint pens and fountain pens are outfitted with blue ink refills as standard. Rollerball pens are outfitted with black ink refills as standard. Pens are delivered in a gift box.