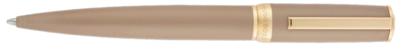

HSC5204Q - Arche Double B Nude Ballpoint pen

HSC5204X - Arche Double B Camel Ballpoint pen

HSC5204A - Arche Double B Black & Gold Ballpoint pen

HPBK520A - Set Double B key ring & Arche Double B

The Arche pen line is made of brass. Ballpoint pens and fountain pens are outfitted with blue ink refills as standard. Rollerball pens are outfitted with black ink refills as standard. Pens are delivered in a gift box.