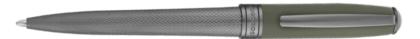

HSL5652B - Pace Chrome Fountain pen

PACE

HSL5654B - Pace Chrome Ballpoint pen

HSL5655B - Pace Chrome Rollerball pen

HPBP565B - Set Pace fountain pen & Pace ballpoint pen

The Pace pen line is made of brass. Ballpoint pens and fountain pens are outfitted with blue ink refills as standard. Rollerball pens are outfitted with black ink refills as standard. Pens are delivered in a gift box.