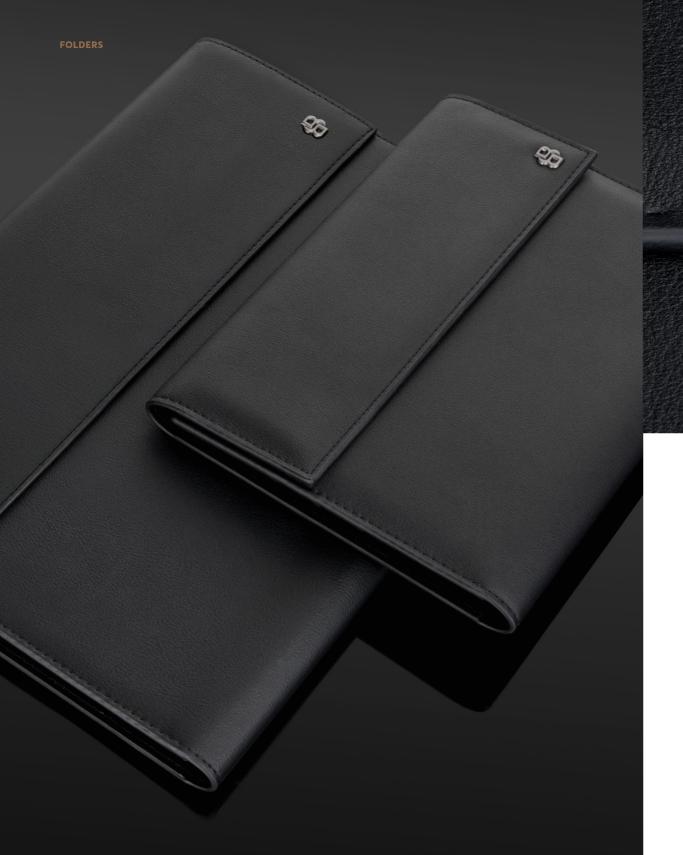

HDF519D - Double B Black & Gun Folder A4

HPBF565A - Set Double B folder A4 & Pace ballpoint pen

HDM519D - Double B Black & Gun Folder A5

HPKM519D - Set Double B key ring & Double B folder A5

The Double B conference folders are made of synthetic coated fabric (PU). The paper refill contains 40 pages. Folders are delivered in a gift box.