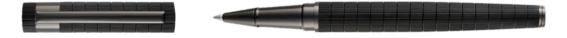

HSS5872D - Frame Grid Black & Gun Fountain pen

FRAME

HSS5874D - Frame Grid Black & Gun Ballpoint pen

HSS5875D - Frame Grid Black & Gun Rollerball pen

HPPR587D - Set Frame fountain pen & Frame rollerball pen

The Frame pen line is made of brass. Ballpoint pens and fountain pens are outfitted with blue ink refills as standard. Rollerball pens are outfitted with black ink refills as standard. Pens are delivered in a gift box.