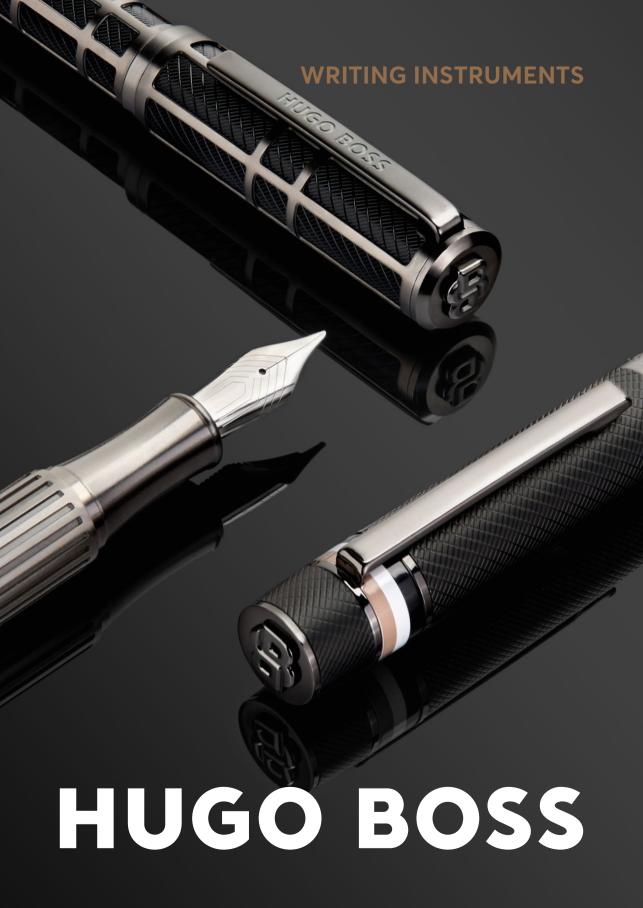

The HUGO BOSS writing instrument line was launched in 2015 and has quickly become a force to be reckoned with on the premium writing market. Approaching this segment with a fashion house point of view, the HUGO BOSS line offers perfectly crafted and performant products, while focusing on innovative designs. The full range entails a matching writing accessories line, including notebooks, folders, and pen pouches, as well as an assortment of electronic products, consisting of powerbanks, earphones, speakers, and a wine bottle opener. The assortment is completed with lifestyle accessories, including yoga mats and resistance bands, converting sports equipment into true fashion statements.