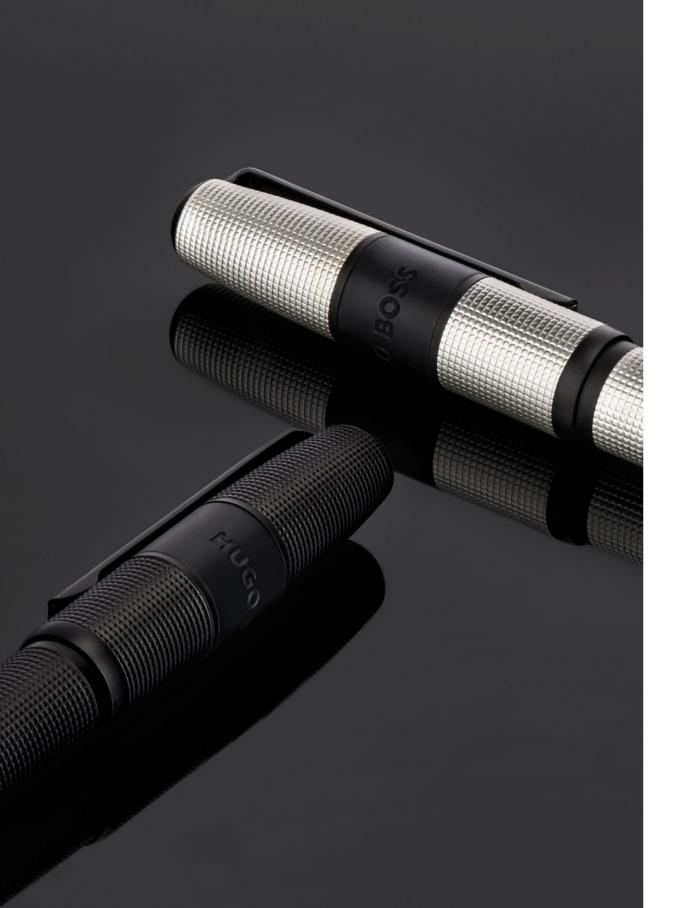

Rooted in a classic design and crafted for writing connoisseurs, our new Totem shape is poised to become a staple in the collection. Its perfect balance and screw-cap mechanism promise an ideal writing experience. These timeless features are complemented by a strikingly modern surface treatment and a BOSS logo band that contrasts matte and shiny plating.

HSY5765A - Totem Black Rollerball pen

The Totem pen line is made of brass. Ballpoint pens and fountain pens are outfitted with blue ink refills as standard. Rollerball pens are outfitted with black ink refills as standard. Pens are delivered in a gift box.