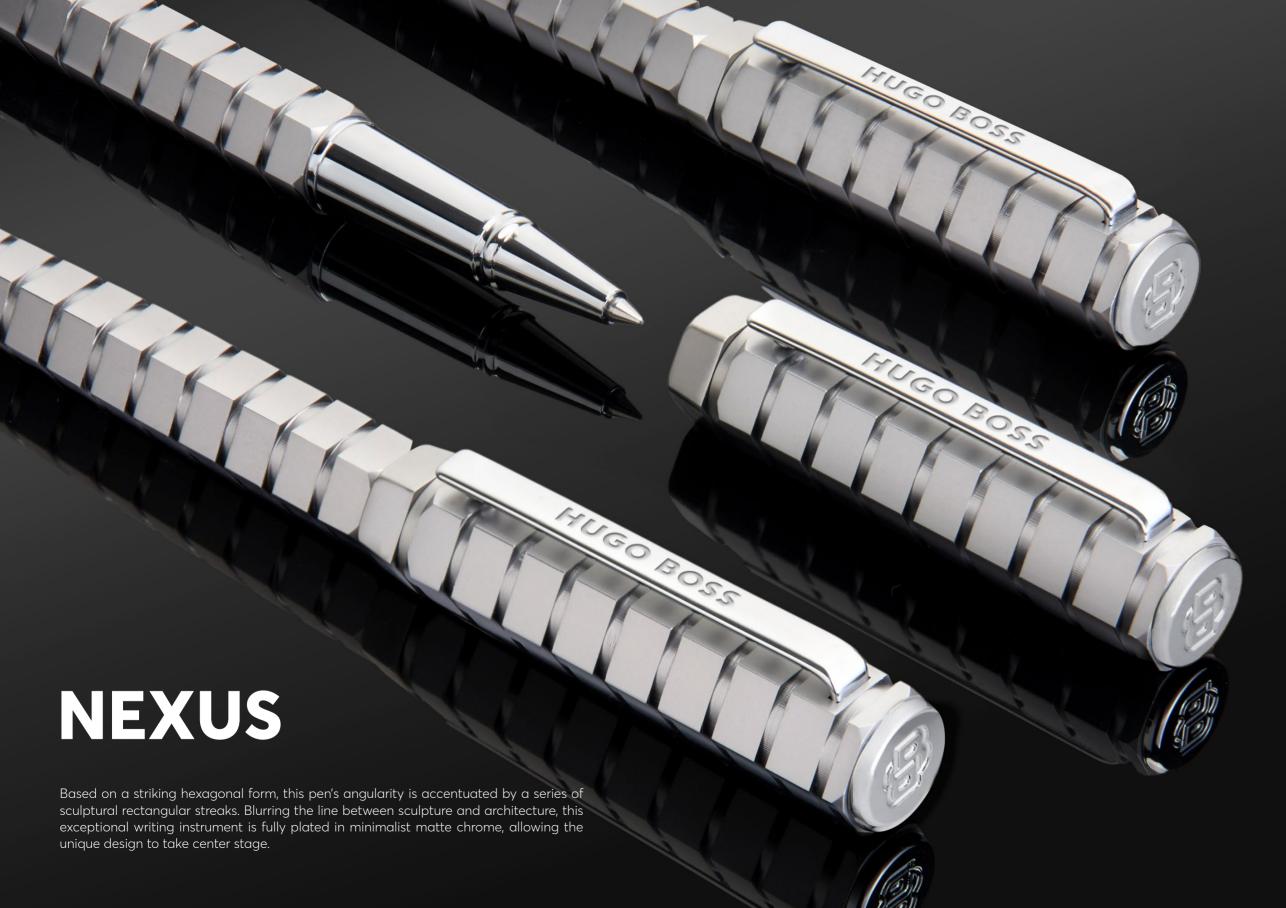

WRITING INSTRUMENTS DOUBLE B

HAK520Q - Double B Nude Key ring

HAK520X - Double B Camel Key ring

HAK520A - Double B Black & Gold Key ring

HPBK520Q - Set Double B key ring & Arche Double B ballpoint pen

HSQ5452B - Nexus Chrome (Limited Edition) Fountain pen

**NEXUS** 

HSQ5454B - Nexus Chrome (Limited Edition) Ballpoint pen

HSQ5455B - Nexus Chrome (Limited Edition) Rollerball pen

The Nexus pen line is made of brass. Ballpoint pens and fountain pens are outfitted with blue ink refills as standard. Rollerball pens are outfitted with black ink refills as standard. Pens are delivered in a gift box.

## LIMITED EDITION

This exclusive writing piece is available in a limited, individually numbered quantity. An exceptional item, it is delivered in special, limited-edition packaging, with its guarantee card protected in a luxurious leather card holder.