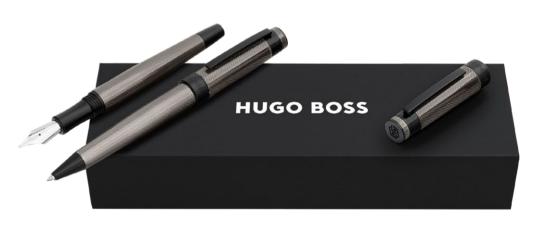

HSV5562D - Arcade Gun Fountain pen

HSV5564D - Arcade Gun Ballpoint pen

HSV5565D - Arcade Gun Rollerball pen

HPBR556D - Set Arcade ballpoint pen & Arcade rollerball pen

The Arcade pen line is made of brass. Ballpoint pens and fountain pens are outfitted with blue ink refills as standard. Rollerball pens are outfitted with black ink refills as standard. Pens are delivered in a gift box.