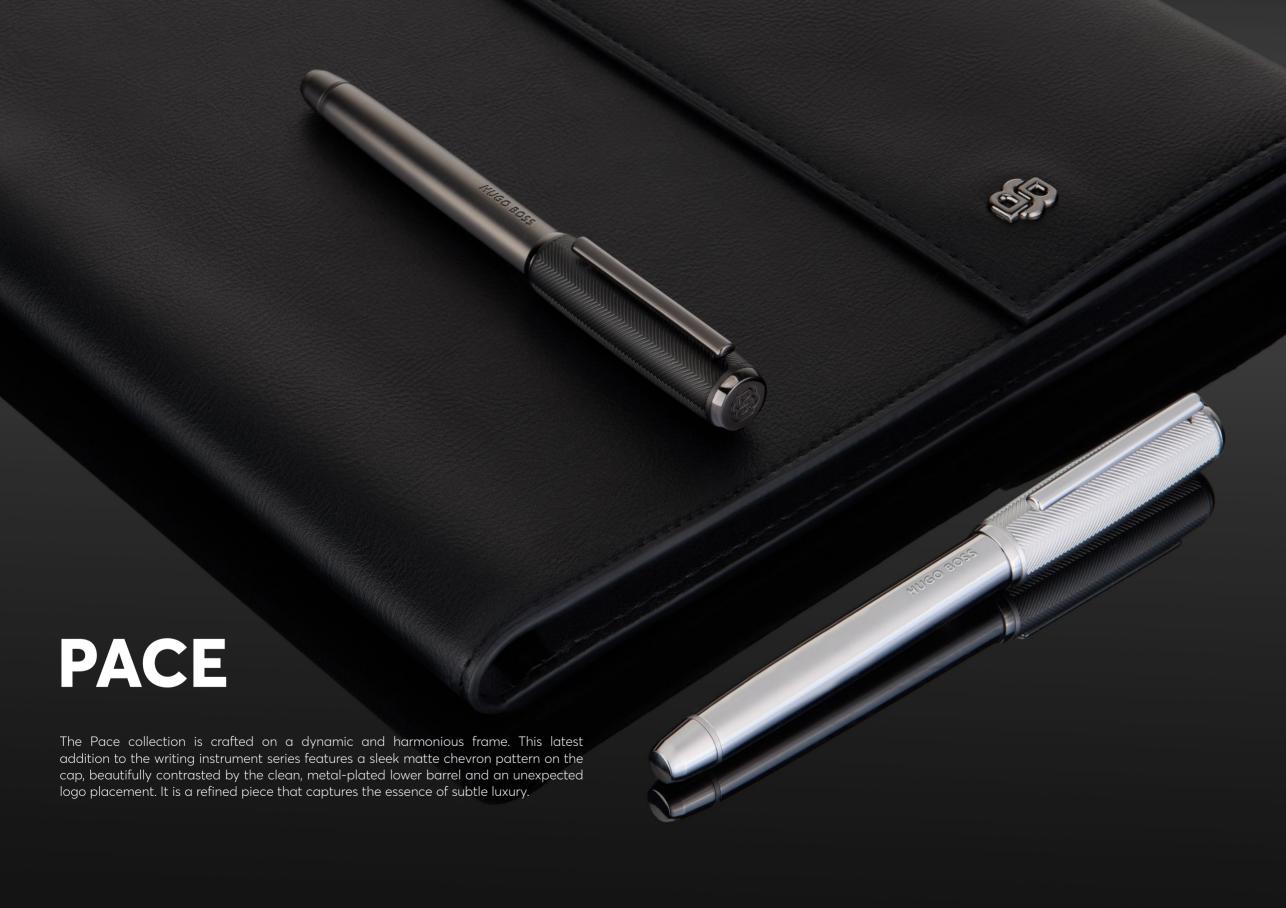

HSL5652B - Pace Chrome Fountain pen

PACE

HSL5654B - Pace Chrome Ballpoint pen

HSL5655B - Pace Chrome Rollerball pen

HPBP565B - Set Pace fountain pen & Pace ballpoint pen

The Pace pen line is made of brass. Ballpoint pens and fountain pens are outfitted with blue ink refills as standard. Rollerball pens are outfitted with black ink refills as standard. Pens are delivered in a gift box.

7

HSL5652A - Pace Black & Gun Fountain pen

PACE

HSL5654A - Pace Black & Gun Ballpoint pen

HSL5655A - Pace Black & Gun Rollerball pen

HPKR519D - Set Double B key ring & Pace rollerball pen

The Pace pen line is made of brass. Ballpoint pens and fountain pens are outfitted with blue ink refills as standard. Rollerball pens are outfitted with black ink refills as standard. Pens are delivered in a gift box.