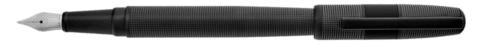

## FORMATION LINE Our bestselling Formation line is making a comeback with a new, timeless finish. Featuring a classic tight pinstripe pattern enhanced by modern matte plating, it is uniquely accented by an unexpectedly placed BOSS logo ring with a shiny finish. The perfect update to this all-time favorite silhouette.

WRITING INSTRUMENTS FORMATION LINE

HSV4722C - Formation Line Fountain pen silver

HSV4724C - Formation Line Ballpoint pen silver

HSV4725C - Formation Line Rollerball pen silver

 ${\bf HPPR472C} \hbox{ - Set Formation Line fountain pen and Formation Line rollerball pen}$ 

The Formation Line pen line is made of brass. Ballpoint pens and fountain pens are outfitted with blue ink refills as standard. Rollerball pens are outfitted with black ink refills as standard. Pens are delivered in a gift box.