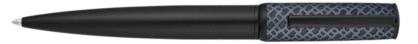

HSI5964B - Arche Monogram Chrome Ballpoint pen

HSI5964D - Arche Monogram Gun Ballpoint pen

HSI5964N - Arche Monogram Black & Navy Ballpoint pen

HPBK567A - Set Double B key ring & Arche ballpoint pen

The Arche pen line is made of brass and aluminum. Ballpoint pens and fountain pens are outfitted with blue ink refills as standard. Rollerball pens are outfitted with black ink refills as standard. Pens are delivered in a gift box.