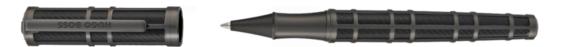

HSV5562D - Arcade Gun Fountain pen

HSV5564D - Arcade Gun Ballpoint pen

HSV5565D - Arcade Gun Rollerball pen

HPBR556D - Set Arcade ballpoint pen & Arcade rollerball pen

The Arcade pen line is made of brass. Ballpoint pens and fountain pens are outfitted with blue ink refills as standard. Rollerball pens are outfitted with black ink refills as standard. Pens are delivered in a gift box.