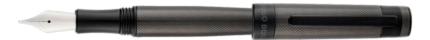

HSV5562D - Arcade Gun Fountain pen

HSV5564D - Arcade Gun Ballpoint pen

HSV5565D - Arcade Gun Rollerball pen

HPBR556D - Set Arcade ballpoint pen & Arcade rollerball pen

The Arcade pen line is made of brass. Ballpoint pens and fountain pens are outfitted with blue ink refills as standard. Rollerball pens are outfitted with black ink refills as standard. Pens are delivered in a gift box.