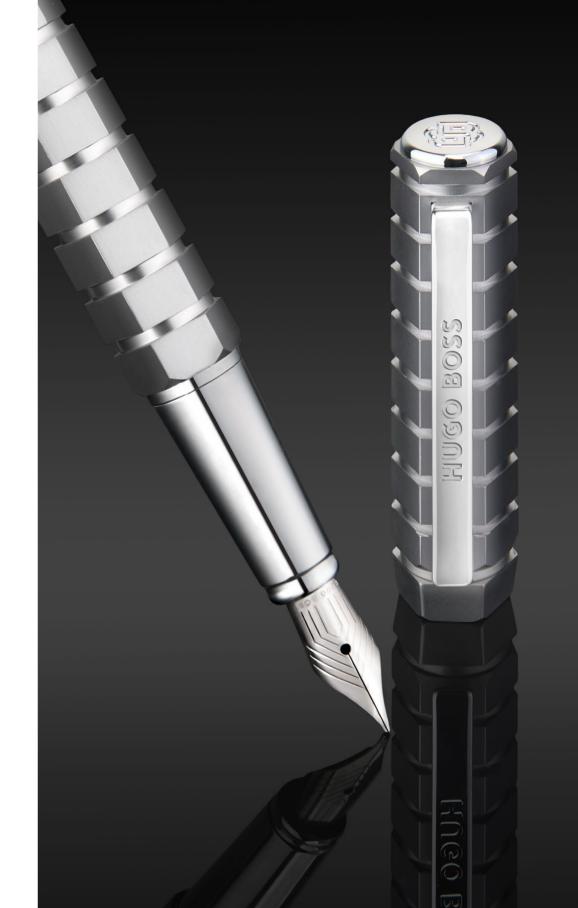

The HUGO BOSS writing instrument line was launched in 2015 and has quickly become a force to be reckoned with on the premium writing market. Approaching this segment with a fashion house point of view, the HUGO BOSS line offers perfectly crafted and performant products, while focusing on innovative designs. The full range entails a matching writing accessories line, including notebooks, folders, and pen pouches, as well as an assortment of electronic products, consisting of powerbanks, earphones, speakers, and a wine bottle opener. The assortment is completed with lifestyle accessories, including yoga mats and resistance bands, converting sports equipment into true fashion statements.