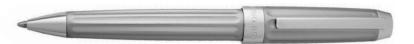

HSS4612B - Beam Fountain pen chrome

HSS4614B - Beam Ballpoint pen chrome

HSS4615B - Beam Rollerball pen chrome

HPBP461B - Set Beam fountain pen and Beam ballpoint pen

The Beam pen line is made of brass. Ballpoint pens and fountain pens are outfitted with blue ink refills as standard. Rollerball pens are outfitted with black ink refills as standard. Pens are delivered in a gift box.

HSS4612A - Beam Fountain pen black

HSS4614A - Beam Ballpoint pen black

HSS4615A - Beam Rollerball pen black

HPPR461A - Set Beam fountain pen and Beam rollerball pen

The Beam pen line is made of brass. Ballpoint pens and fountain pens are outfitted with blue ink refills as standard. Rollerball pens are outfitted with black ink refills as standard. Pens are delivered in a gift box.