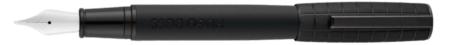

HSY5765A - Totem Black Rollerball pen

The Totem pen line is made of brass. Ballpoint pens and fountain pens are outfitted with blue ink refills as standard. Rollerball pens are outfitted with black ink refills as standard. Pens are delivered in a gift box.