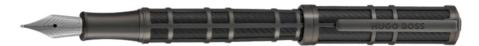

HSS5872D - Frame Grid Black & Gun Fountain pen

FRAME

HSS5874D - Frame Grid Black & Gun Ballpoint pen

HSS5875D - Frame Grid Black & Gun Rollerball pen

HPPR587D - Set Frame fountain pen & Frame rollerball pen

The Frame pen line is made of brass. Ballpoint pens and fountain pens are outfitted with blue ink refills as standard. Rollerball pens are outfitted with black ink refills as standard. Pens are delivered in a gift box.