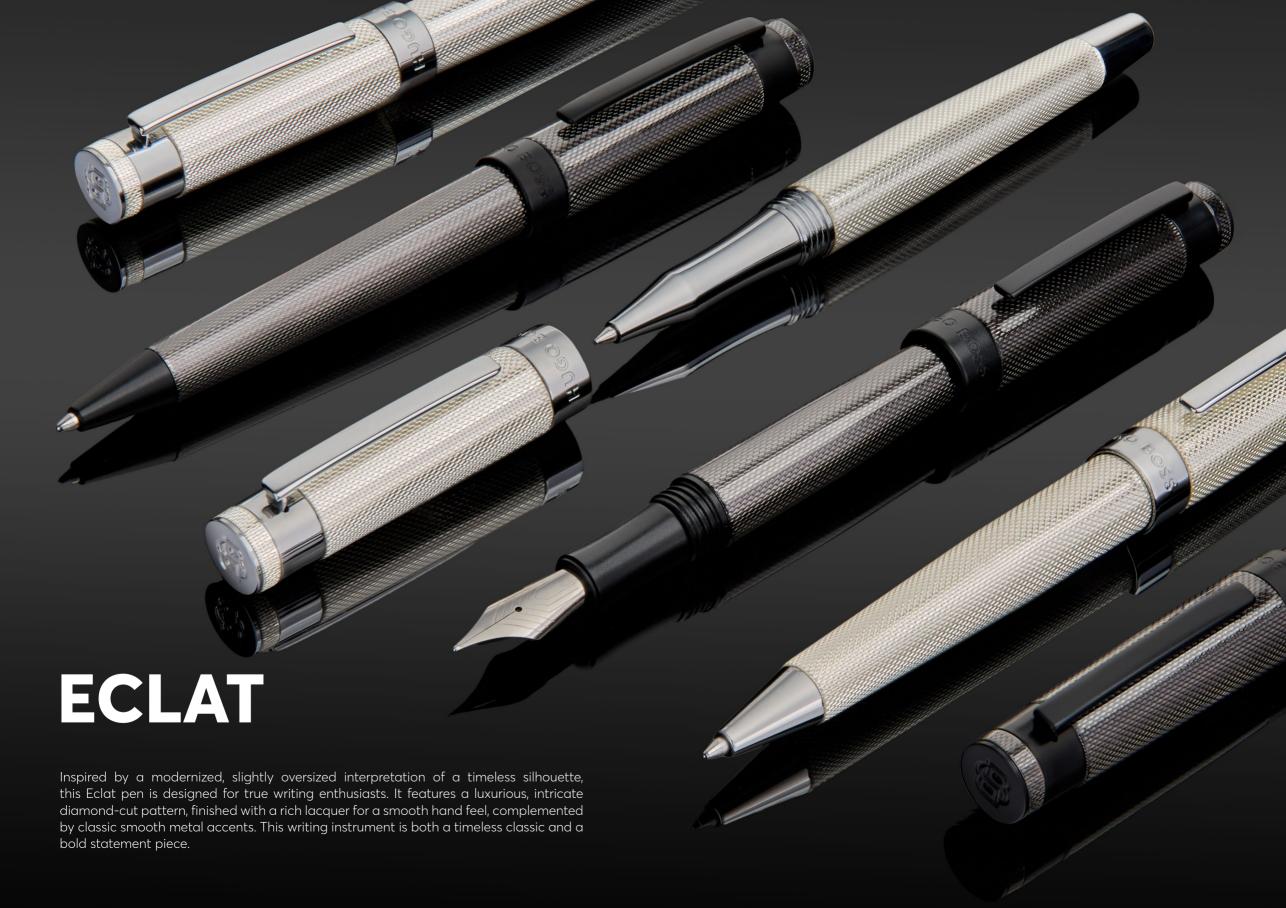

ECLAT

HSY5982C - Eclat Silver Fountain pen

HSY5984C - Eclat Silver Ballpoint pen

HSY5985C - Eclat Silver Rollerball pen

HPBR598C - Set Eclat ballpoint pen & Eclat rollerball pen

The Eclat pen line is made of brass. Ballpoint pens and fountain pens are outfitted with blue ink refills as standard. Rollerball pens are outfitted with black ink refills as standard. Pens are delivered in a gift box.

HSY5982D - Eclat Gun Fountain pen

**ECLAT** 

HSY5984D - Eclat Gun Ballpoint pen

HSY5985D - Eclat Gun Rollerball pen

HPBP598D - Set Eclat fountain pen & Eclat ballpoint pen

The Eclat pen line is made of brass. Ballpoint pens and fountain pens are outfitted with blue ink refills as standard. Rollerball pens are outfitted with black ink refills as standard. Pens are delivered in a gift box.