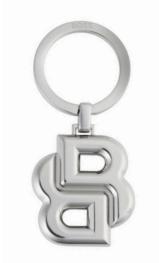

**DOUBLE B** 

HAK519D - Double B Black & Gun Key ring

HPBKM520A - Set Double B key ring & Double B folder A5 & Arche Double B

These double B key rings are made of genuine leather and brass. Key rings are delivered in a gift box.

HAK567B - Double B Shinny Chrome Key ring

HAK567D - Double B Matt Gun Key ring

HAK567A - Double B Matt Black Key ring

HPBK563H - Set Double B key ring & Loop ballpoint pen

These double B key rings are made of brass. Key rings are delivered in a gift box.