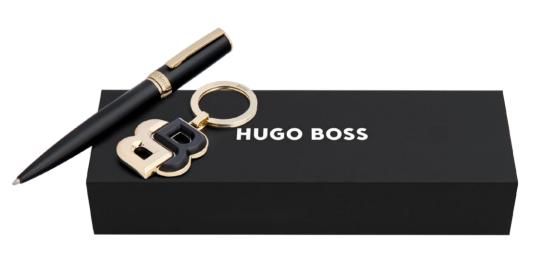

WRITING INSTRUMENTS DOUBLE B

HAK520Q - Double B Nude Key ring

HAK520X - Double B Camel Key ring

HAK520A - Double B Black & Gold Key ring

HPBK520Q - Set Double B key ring & Arche Double B ballpoint pen

HSQ5452B - Nexus Chrome (Limited Edition) Fountain pen