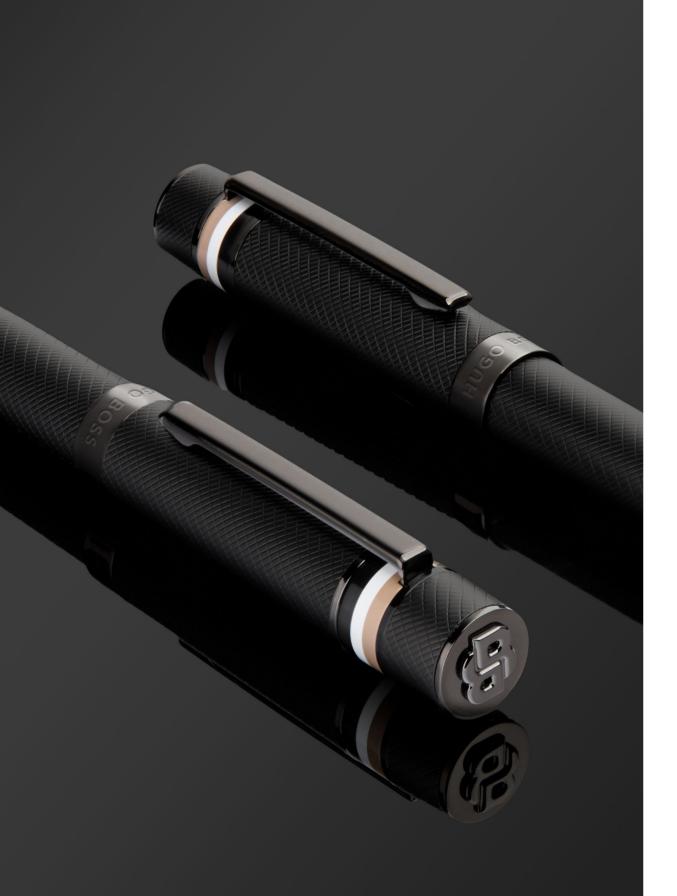

Rooted in a classic design and crafted for writing connoisseurs, our new Totem shape is poised to become a staple in the collection. Its perfect balance and screw-cap mechanism promise an ideal writing experience. These timeless features are complemented by a strikingly modern surface treatment and a BOSS logo band that contrasts matte and shiny plating.

HSY5765A - Totem Black Rollerball pen

The Totem pen line is made of brass. Ballpoint pens and fountain pens are outfitted with blue ink refills as standard. Rollerball pens are outfitted with black ink refills as standard. Pens are delivered in a gift box.