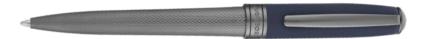

HSQ5634N - Loop Bauhaus Navy Ballpoint pen

HSQ5634H - Loop Bauhaus Grey Ballpoint pen

HSQ5632A - Loop Bauhaus Black Fountain pen

HSQ5634A - Loop Bauhaus Black Ballpoint pen

HSQ5635A - Loop Bauhaus Black Rollerball pen

The Loop pen line is made of aluminum. Ballpoint pens and fountain pens are outfitted with blue ink refills as standard. Rollerball pens are outfitted with black ink refills as standard. Pens are delivered in a gift box.