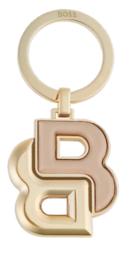

HAK567B - Double B Shinny Chrome Key ring

HAK567D - Double B Matt Gun Key ring

HAK567A - Double B Matt Black Key ring

HPBK563H - Set Double B key ring & Loop ballpoint pen

These double B key rings are made of brass. Key rings are delivered in a gift box.