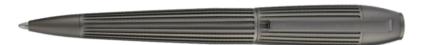

HSY5765A - Totem Black Rollerball pen

The Totem pen line is made of brass. Ballpoint pens and fountain pens are outfitted with blue ink refills as standard. Rollerball pens are outfitted with black ink refills as standard. Pens are delivered in a gift box.