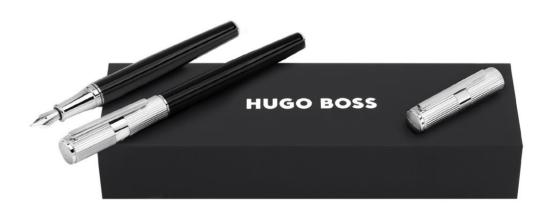

Rooted in a classic design and crafted for writing connoisseurs, our new Totem shape is poised to become a staple in the collection. Its perfect balance and screw-cap mechanism promise an ideal writing experience. These timeless features are complemented by a strikingly modern surface treatment and a BOSS logo band that contrasts matte and shiny plating.

HSY5765A - Totem Black Rollerball pen

The Totem pen line is made of brass. Ballpoint pens and fountain pens are outfitted with blue ink refills as standard. Rollerball pens are outfitted with black ink refills as standard. Pens are delivered in a gift box.