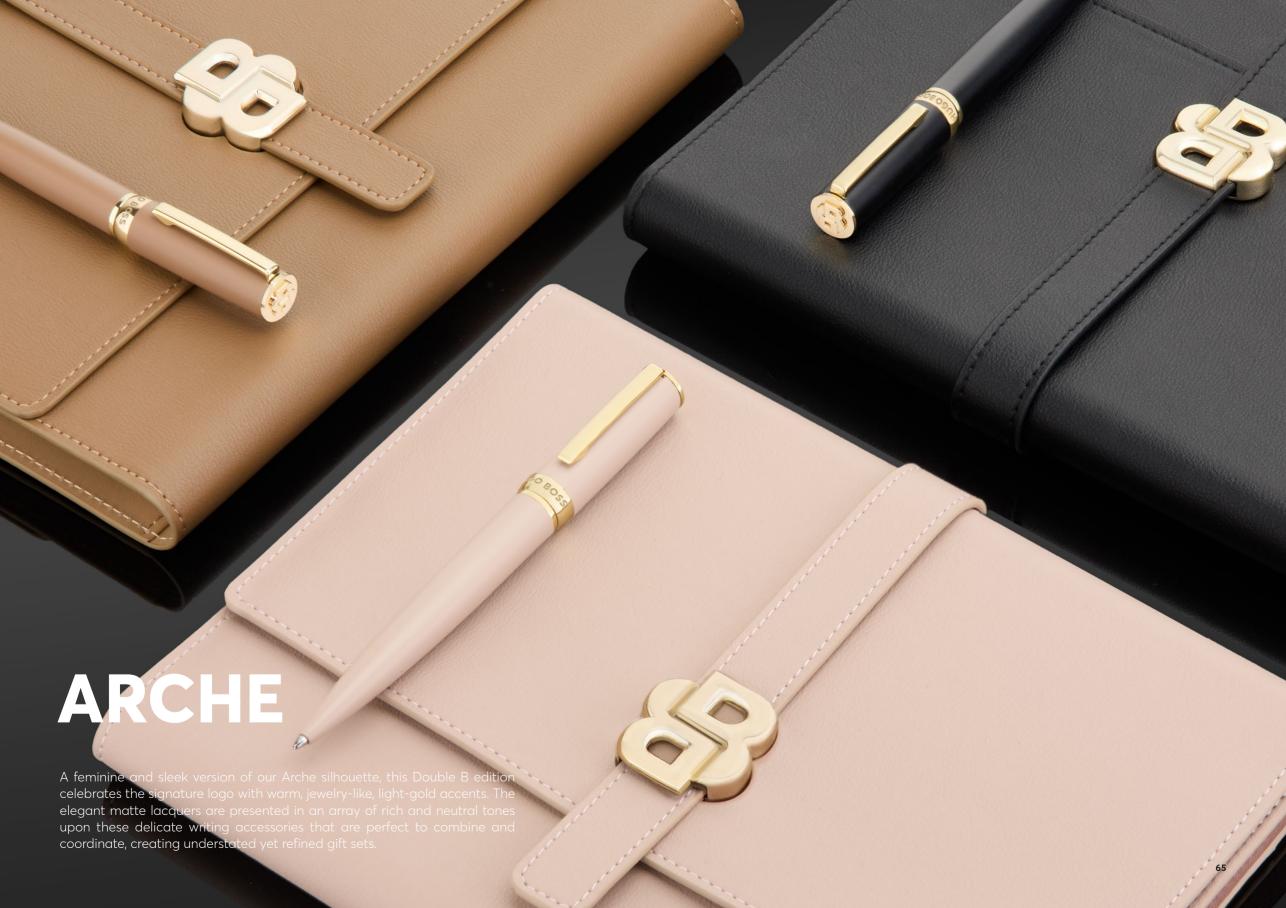

HSC5204Q - Arche Double B Nude Ballpoint pen

HSC5204X - Arche Double B Camel Ballpoint pen

HSC5204A - Arche Double B Black & Gold Ballpoint pen

HPBK520A - Set Double B key ring & Arche Double B

The Arche pen line is made of brass. Ballpoint pens and fountain pens are outfitted with blue ink refills as standard. Rollerball pens are outfitted with black ink refills as standard. Pens are delivered in a gift box.

HDM520Q - Double B Nude Folder A5

HDM520X - Double B Camel Folder A5

HDM520A - Double B Black & Gold Folder A5

HPBM520A - Set Double B folder A5 & Arche Double B

The Double B conference folders are made of vegan leather (PU). The paper refill contains 40 pages. Folders are delivered in a gift box.

WRITING INSTRUMENTS DOUBLE B

HAK520Q - Double B Nude Key ring

HAK520X - Double B Camel Key ring

HAK520A - Double B Black & Gold Key ring

HPBK520Q - Set Double B key ring & Arche Double B ballpoint pen

HSQ5452B - Nexus Chrome (Limited Edition) Fountain pen