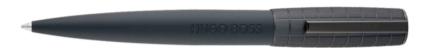

HSY5765A - Totem Black Rollerball pen

The Totem pen line is made of brass. Ballpoint pens and fountain pens are outfitted with blue ink refills as standard. Rollerball pens are outfitted with black ink refills as standard. Pens are delivered in a gift box.