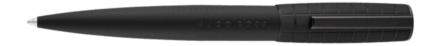

HSY5765A - Totem Black Rollerball pen

The Totem pen line is made of brass. Ballpoint pens and fountain pens are outfitted with blue ink refills as standard. Rollerball pens are outfitted with black ink refills as standard. Pens are delivered in a gift box.