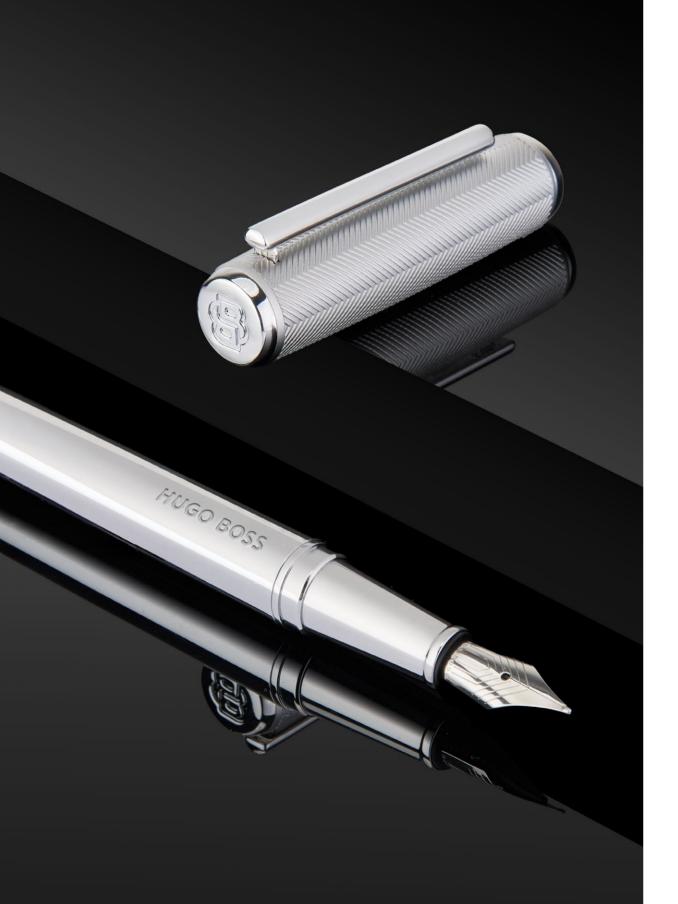

HSL5652B - Pace Chrome Fountain pen

PACE

HSL5654B - Pace Chrome Ballpoint pen

HSL5655B - Pace Chrome Rollerball pen

HPBP565B - Set Pace fountain pen & Pace ballpoint pen

The Pace pen line is made of brass. Ballpoint pens and fountain pens are outfitted with blue ink refills as standard. Rollerball pens are outfitted with black ink refills as standard. Pens are delivered in a gift box.