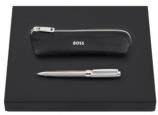

HLD417X - Classic Grained Writing instruments-case camel

HPBDP461B - Set Classic Grained writing instruments-case and Beam fountain pen and Beam ballpoint pen

The Classic Grained pen cases are made of top grain genuine leather. They are delivered in a nylon pouch.

HLS417A - Classic Grained Writing instruments-case black

HLS417X - Classic Grained Writing instruments-case camel

HPBS461B - Set Classic Grained writing instruments-case and Beam ballpoint pen

HPSV461B - Set Classic Grained writing instruments-case and Beam ballpoint pen

The Classic Grained pen cases are made of top grain genuine leather. They are delivered in a nylon pouch.

HLX417A - Classic Grained Pen kit black

HLU417A - Classic Grained Writing instruments-case black

HPBPU461A - Set Classic Grained writing instruments-case and Beam fountain pen and Beam ballpoint pen

HPBPU472C - Set Classic Grained writing instruments-case and Formation Line fountain pen and Formation Line ballpoint pen