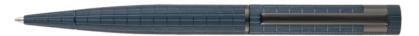

HSQ5634N - Loop Bauhaus Navy Ballpoint pen

HSQ5634H - Loop Bauhaus Grey Ballpoint pen

HSQ5632A - Loop Bauhaus Black Fountain pen

HSQ5634A - Loop Bauhaus Black Ballpoint pen

HSQ5635A - Loop Bauhaus Black Rollerball pen

The Loop pen line is made of aluminum. Ballpoint pens and fountain pens are outfitted with blue ink refills as standard. Rollerball pens are outfitted with black ink refills as standard. Pens are delivered in a gift box.