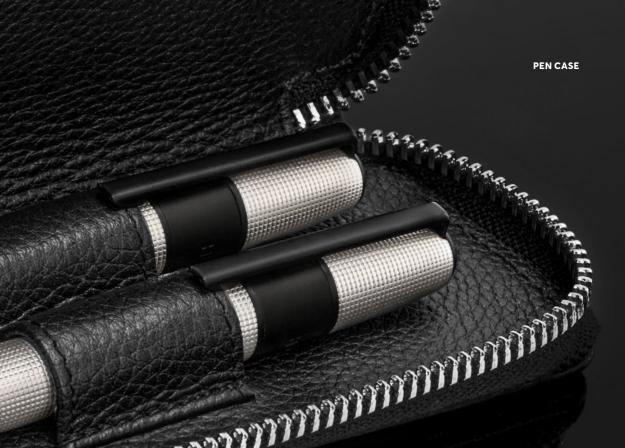

HLD417X - Classic Grained Writing instruments-case camel

HPBDP461B - Set Classic Grained writing instruments-case and Beam fountain pen and Beam ballpoint pen

The Classic Grained pen cases are made of top grain genuine leather. They are delivered in a nylon pouch.

HLS417A - Classic Grained Writing instruments-case black

HLS417X - Classic Grained Writing instruments-case camel

HPBS461B - Set Classic Grained writing instruments-case and Beam ballpoint pen

HPSV461B - Set Classic Grained writing instruments-case and Beam ballpoint pen

The Classic Grained pen cases are made of top grain genuine leather. They are delivered in a nylon pouch.

HLX417A - Classic Grained Pen kit black

HLU417A - Classic Grained Writing instruments-case black

The Classic Grained pen cases are made of top grain genuine leather. They are delivered in a nylon pouch.