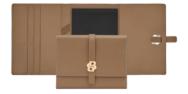

HDM520Q - Double B Nude Folder A5

HDM520X - Double B Camel Folder A5

HDM520A - Double B Black & Gold Folder A5

HPBM520A - Set Double B folder A5 & Arche Double B

The Double B conference folders are made of vegan leather (PU). The paper refill contains 40 pages. Folders are delivered in a gift box.