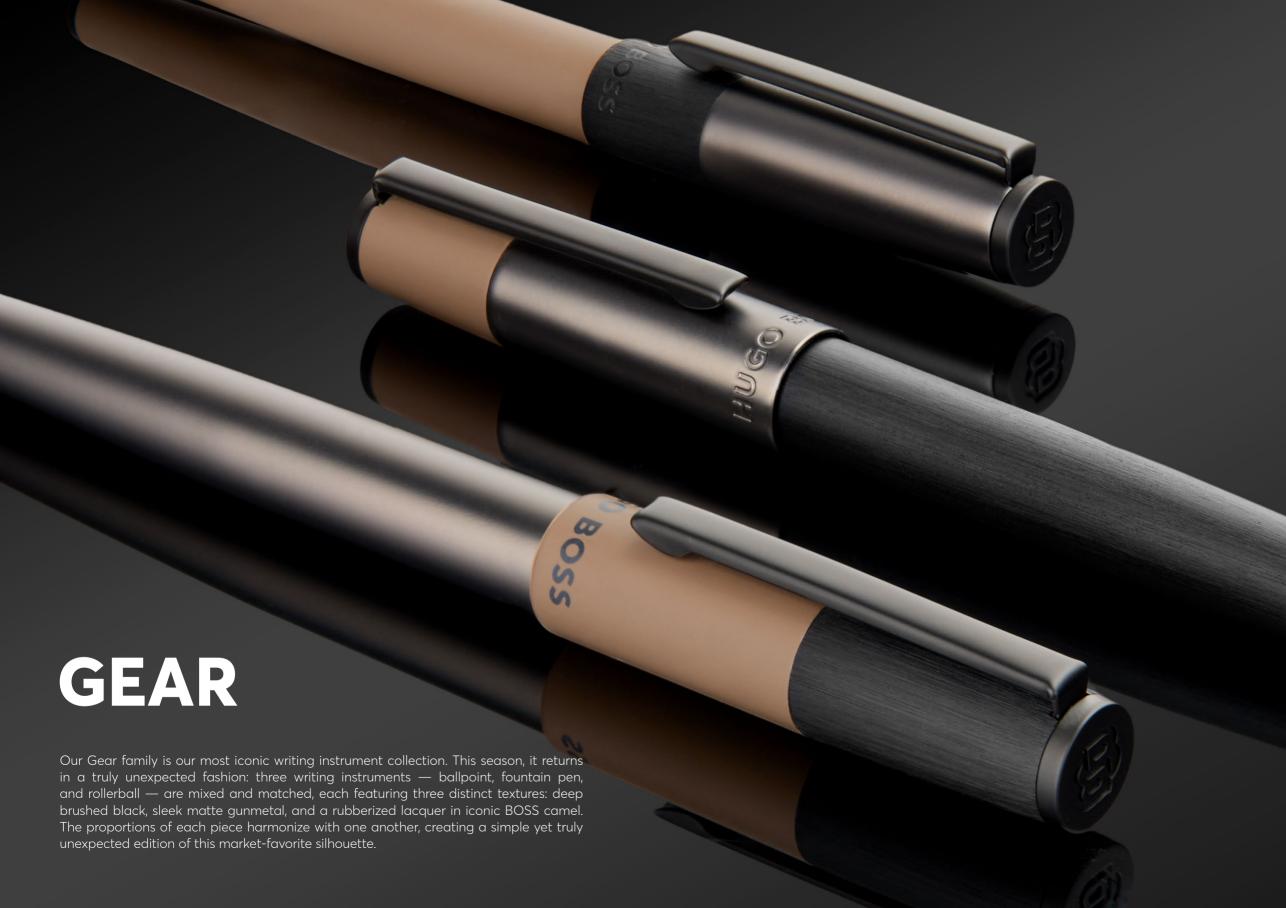

The Iconic conference folders are made of synthetic coated fabric (PU). The paper refill contains 40 pages. Folders are delivered in a gift box.

HSS5432A - Gear Balance Fountain pen

HSS5434A - Gear Balance Ballpoint pen

HSS5435A - Gear Balance Rollerball pen

HPBP543A - Set Gear fountain pen & Gear ballpoint pen

The Gear Balance pen line is made of brass and aluminum. Ballpoint pens and fountain pens are outfitted with blue ink refills as standard. Rollerball pens are outfitted with black ink refills as standard. Pens are delivered in a gift box.