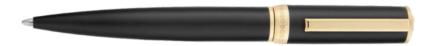

HSC5204Q - Arche Double B Nude Ballpoint pen

HSC5204X - Arche Double B Camel Ballpoint pen

HSC5204A - Arche Double B Black & Gold Ballpoint pen

HPBK520A - Set Double B key ring & Arche Double B

The Arche pen line is made of brass. Ballpoint pens and fountain pens are outfitted with blue ink refills as standard. Rollerball pens are outfitted with black ink refills as standard. Pens are delivered in a gift box.