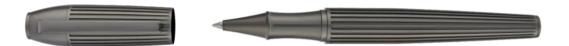

HSY5765A - Totem Black Rollerball pen

The Totem pen line is made of brass. Ballpoint pens and fountain pens are outfitted with blue ink refills as standard. Rollerball pens are outfitted with black ink refills as standard. Pens are delivered in a gift box.