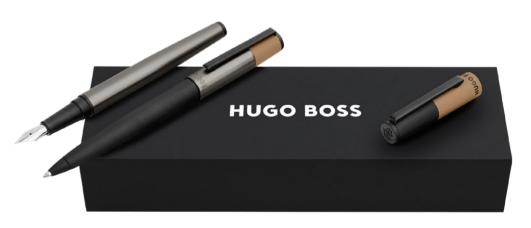

HSL5652B - Pace Chrome Fountain pen

PACE

HSL5654B - Pace Chrome Ballpoint pen

HSL5655B - Pace Chrome Rollerball pen

HPBP565B - Set Pace fountain pen & Pace ballpoint pen

The Pace pen line is made of brass. Ballpoint pens and fountain pens are outfitted with blue ink refills as standard. Rollerball pens are outfitted with black ink refills as standard. Pens are delivered in a gift box.

7

HSL5652A - Pace Black & Gun Fountain pen

PACE

HSL5654A - Pace Black & Gun Ballpoint pen

HSL5655A - Pace Black & Gun Rollerball pen

HPKR519D - Set Double B key ring & Pace rollerball pen

The Pace pen line is made of brass. Ballpoint pens and fountain pens are outfitted with blue ink refills as standard. Rollerball pens are outfitted with black ink refills as standard. Pens are delivered in a gift box.